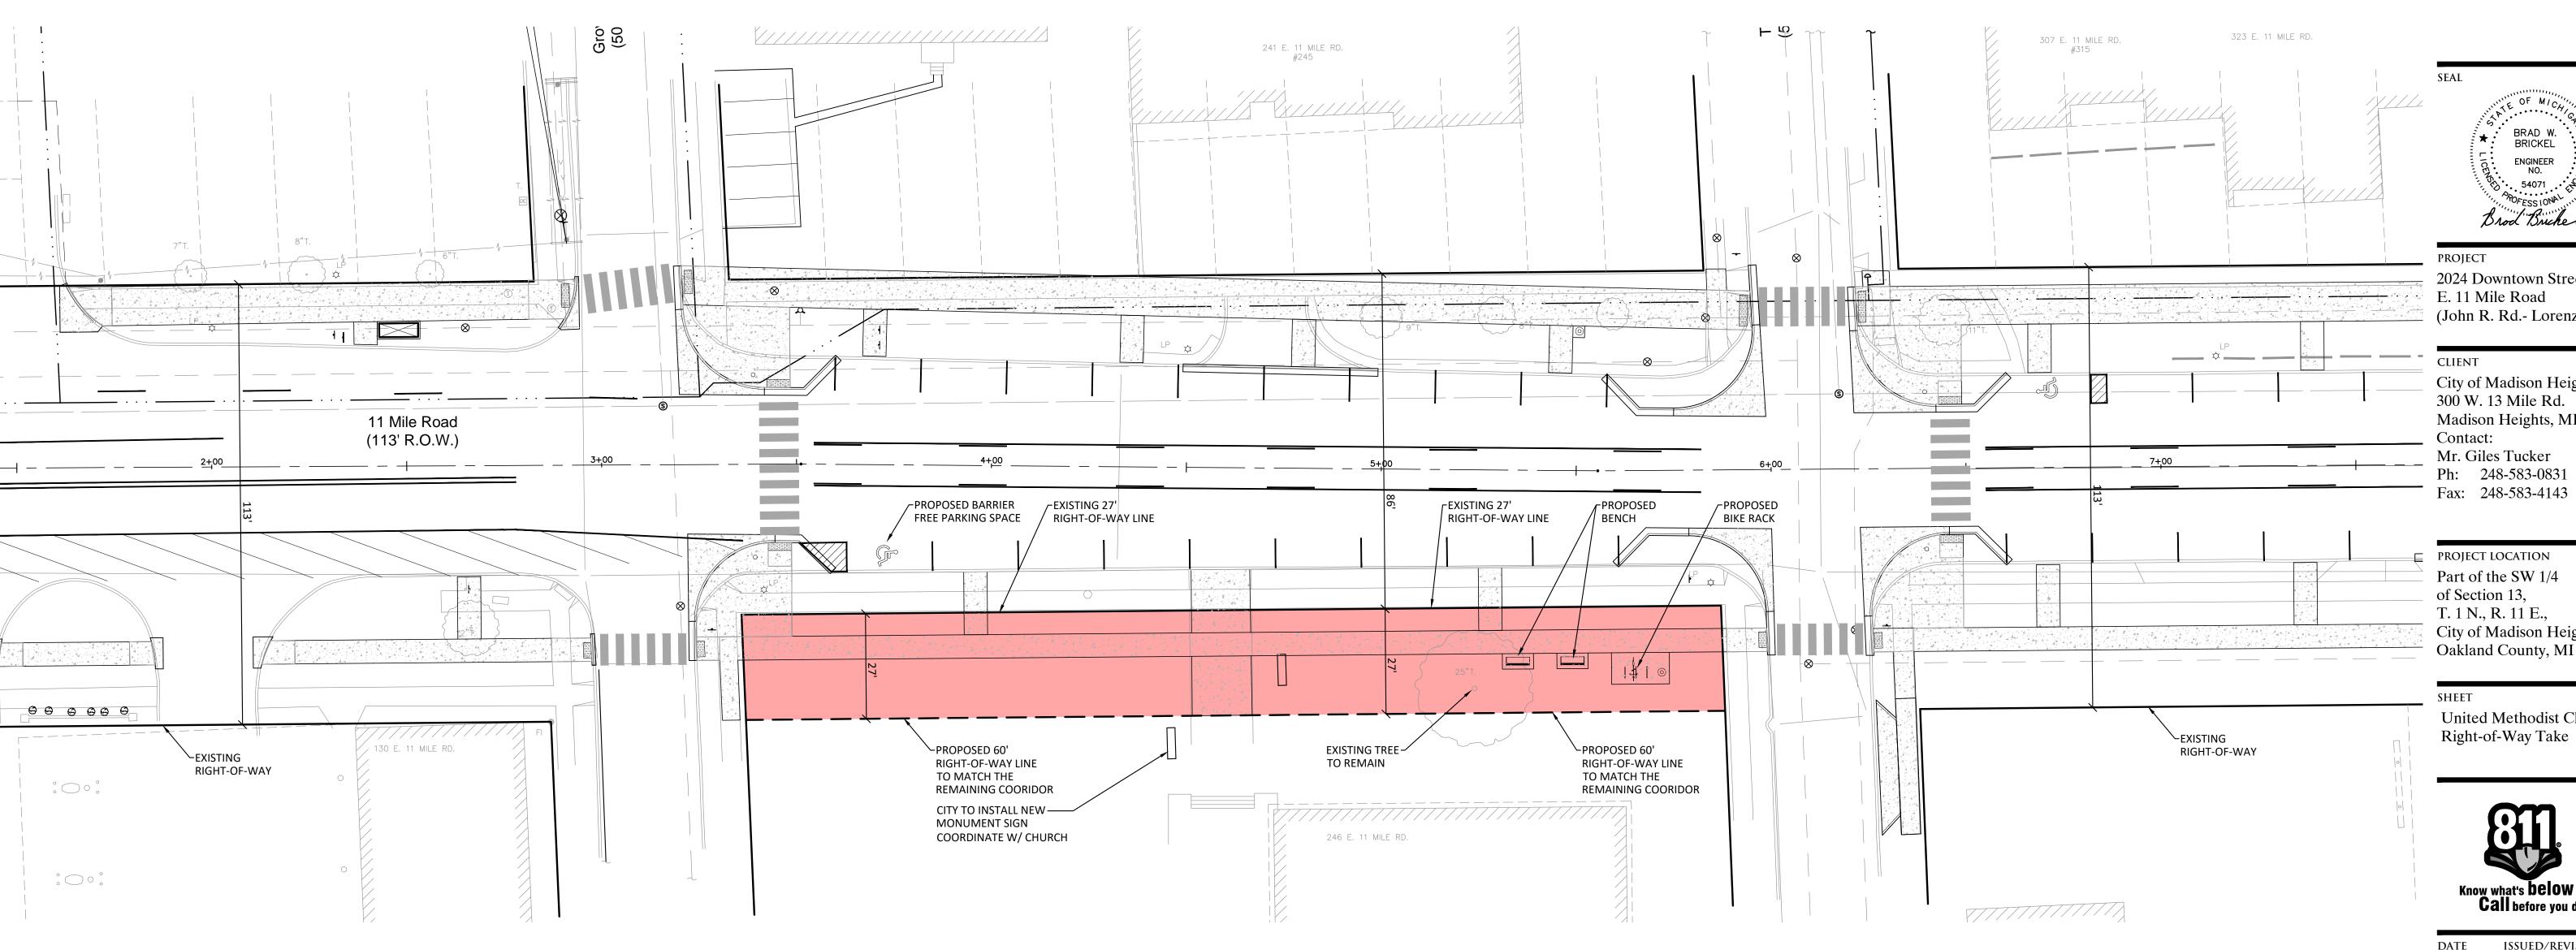

## **ENGINEERS** CIVIL ENGINEERS LAND SURVEYORS

NOWAK & FRAUS ENGINEERS 46777 WOODWARD AVE.
PONTIAC, MI 48342-5032
TEL. (248) 332-7931
FAX. (248) 332-8257 WWW.NOWAKFRAUS.COM

LAND PLANNERS

2024 Downtown Streetscape-E. 11 Mile Road (John R. Rd.- Lorenz St.)

## CLIENT

City of Madison Heights 300 W. 13 Mile Rd. Madison Heights, MI 48071 Contact: Mr. Giles Tucker Ph: 248-583-0831

■ PROJECT LOCATION Part of the SW 1/4 of Section 13, T. 1 N., R. 11 E., City of Madison Heights, Oakland County, MI

## SHEET

United Methodist Church -Right-of-Way Take

DATE ISSUED/REVISED 02-12-24 ISSUED FOR CITY REVIEW 04-04-24 REVISED PER CITY REVIEW 06-03-24 REVISED PER CITY REVIEW

DRAWN BY: A. Panley DESIGNED BY:

A. Panley APPROVED BY: B. Brickel

January 24, 2024

SCALE: 1'' = 40'

NFE JOB NO. N753

SHEET NO. 1 OF 1