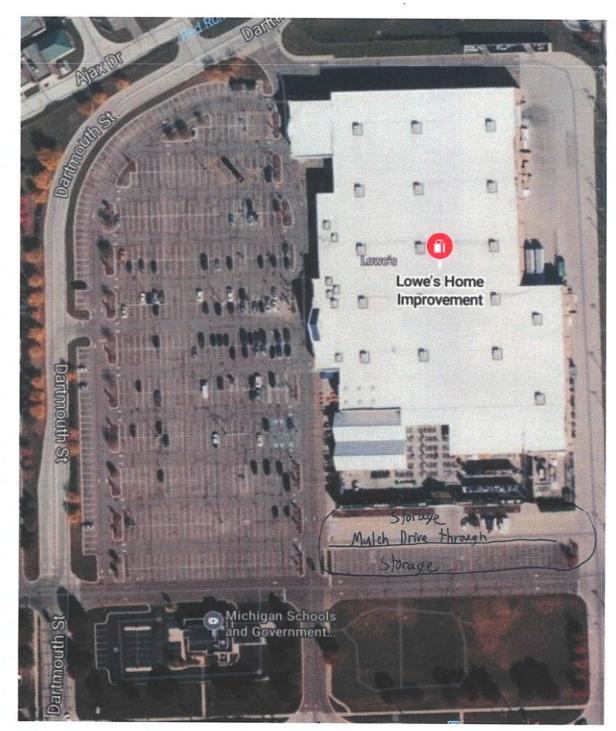

#### FINDINGS AND CONDITIONS OF APPROVAL:

- Temporary uses, including seasonal sales lots, are subject to the regulations of <u>Section 8.03.43 of the Zoning Ordinance</u>. Per this section, temporary seasonal sales lots be permitted for up to ninety (90) days per calendar year, which may be consecutive.
- This application was received on March 3<sup>rd</sup>, 2025, and material was viewed on site on March 5<sup>th</sup>, 2025. Therefore, the 90 day limit shall be applied retroactively to March 5<sup>th</sup>, 2025.
- This temporary use approval is valid from March 5<sup>th</sup> to June 6<sup>th</sup>, 2025, subject to the following conditions:
  - 1. Outdoor storage of mulch, dirt, stone, masonry and other associated seasonal landscape/hardscape materials shall be restricted to the area shown on the sketch plan provided by the applicant as part of this application.
  - 2. All adjacent drive aisles shall remain clear of materials and supply.
  - 3. All materials shall be removed from the dedicated outdoor storage area no later than June 7<sup>th</sup>, 2025.

Mulch Storage