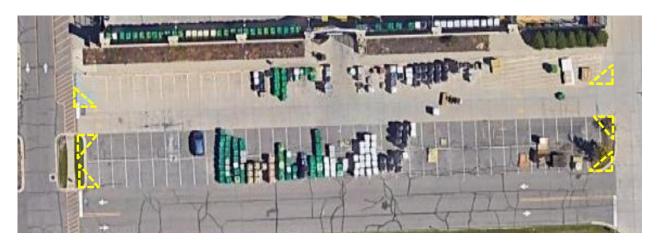

#### FINDINGS AND CONDITIONS OF APPROVAL:

- Temporary uses, including seasonal sales lots, are subject to the regulations of <u>Section 8.03.43 of the Zoning Ordinance</u>. Per this section, temporary seasonal sales lots be permitted for up to ninety (90) days per calendar year, which may be consecutive.
- This application was received on March 3<sup>rd</sup>, 2025, and material was viewed on site on March 5<sup>th</sup>, 2025. Therefore, the 90 day limit shall be applied retroactively to March 5<sup>th</sup>, 2025.
- This temporary use approval is valid from March 5<sup>th</sup> to June 6<sup>th</sup>, 2025, subject to the following conditions:
  - 1. Outdoor storage of mulch, dirt, stone, masonry and other associated seasonal landscape/hardscape materials shall be restricted to the area shown on the sketch plan provided by the applicant as part of this application.
  - 2. All adjacent drive aisles shall remain clear of materials and supply.
  - 3. All materials shall be removed from the dedicated outdoor storage area no later than June 7<sup>th</sup>, 2025.

## City of Madison Heights Community & Economic Development

4. Ten (10) foot clear vision corners shall be provided where the outdoor storage area abuts adjacent drive aisles, as depicted in the image below. No materials, supplies or equipment or any other product shall be permitted to be stored in these clear vision corners.