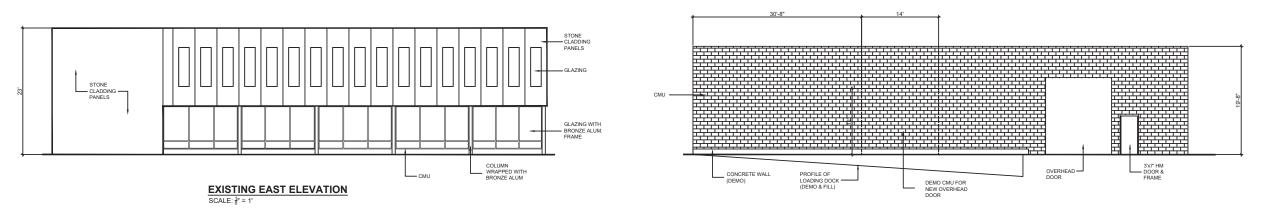

EXISTING ELEVATIONS

SUBMITTALS

PROJECT # 1008-25

SHEET NO.

A200

DO NOT SCALE DRAWINGS
USE FIGURED DIMENSIONS

PROPOSED EAST ELEVATION
SCALE:  $\frac{1}{8}$ " = 1'

 $\frac{\textbf{PROPOSED NORTH ELEVATION}}{\textbf{SCALE: }^{1}_{8}"=1"}$ 