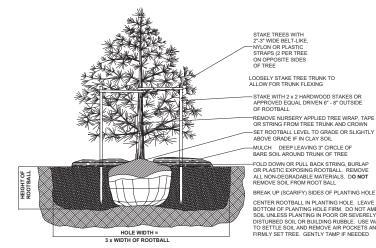

OTMOTIVE

AUTO REPAIR SERVICE

DUMPSTER DETAILS

SUBMITTALS

ARTICLE 10 - PARKING, LOADING, AND ACCESS MANAGMENT SECTION 10.03 MINIMUM OFF-STREET PARKING REQUIREMENTS

AUTO REPAIR & SERVICE 1 PER 300S.F. UFA + 2 PER SERVICE BAY AUTO SALES (NEW & USED)

= 64 SPACES

PARKING REQUIRED:

15,280 x 0.75 2 / SERVICE BAY

= 11,460 /300 = 38 SPACES = 13 BAYS x 2 = 26 SPACES

TOTAL PARKING SPACES REQUIRED

SE. CORNER

SECTION 1 T.01N., R.11E. L.17530 P.358 TOTAL PARKING SPACES PROVIDED = 120 SPACES

1 ADA VAN ACCESSIBI E

5 ADA PARKING SPACES
 114 STANDARD PARKING SPACES

SECTION 10.09 OFF-STREET LOADING AND UNLOADING: BUILDING AREA < 20,000 S.F. - 1 LOADING SPACE REQUIRED LOADING ZONE: 12' x 50' WITH A 16FT HIGH CLEARANCE

PROJECT # 1008-25

SHEET NO.

DO NOT SCALE DRAWINGS



SCALE: 1" = 20'







ALL NON-DEGRADABLE MATERIALS. DO NOT REMOVE SOIL FROM ROOT BALL BREAK UP (SCARIFY) SIDES OF PLANTING HOLE CENTER ROOTBALL IN PLANTING HOLE. LEAVE BOTTOM OF PLANTING HOLE FIRM. DO NOT AMEND SOIL UNLESS PLANTING IN POOR OR SEVERELY DISTURBED SOIL OR BUILDING RUBBLE. USE WATER TO SETTLE SOIL AND REMOVE AIR POCKETS AND FIRMLY SET TREE. GENTLY TAMP IF NEEDED

**CONIFER PLANTING DETAIL** 

NO SCALE

NO SCALE



### PARCEL ID # 25-01-426-028

### LEGAL DESCRIPTION

EXHIBIT A

The Land referred to herein below is situated in the City of Madison Heights, County of Oakland, State of Michigan, and is described as follows:

Part of the Southeast 1/4 of Section 1 Town 1 North Part of the Southeast 1/4 of Section 1, Town 1 North, Range 11 East. City of Madison Heights, County of Oakland, State of Mich