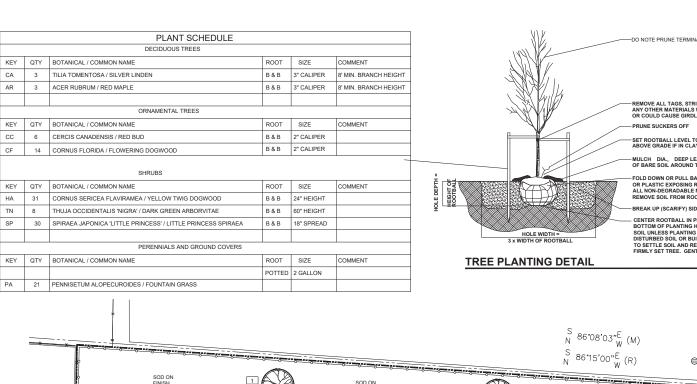

### ARTICLE 11 LANDSCAPING (CALCULATIONS)

- 6 trees provided 1 per 100 If of road frontage 5 trees provided 1 per 5 lf of road frontage
- SHRUBS 234ft-25ft / 5 = 41.8 shrubs required

\* 1440 s.f. of parking lot landscaping provided

SHEET TITLE

31691 DEQUINDRE

LANDSCAPE PLAN

LANDSCAPE DETAILS

SUBMITTALS

SECTION 11.05 FRONTAGE LANDSCAPING

DECIDUOUS OR EVERGREEN TREE 1 PER 40 If of road frontage 234ft-25ft / 40 = 5.23 trees required 6 trees provided

ORNAMENTAL TREE 234ft-25ft / 40 = 5.23 trees required

SECTION 11.06 PARKING LOT LANDSCAPING 5 s.f. of landscaping per 1 parking space required 127 parking spaces x 5 s.f. = 635 s.f. of parking lot la

5%. of impervious area 73,700 s.f. x. .05 = 3685 s.f. of interior landscaping required

4311 s.f. of interior landscaping & building foundation landscaping provided

FINISHED GRADE AS IT HAD TO GRADE AT PLACE OF CUT AND REMOVE BURLAP SHREDDED BARK MULCH USE WATER TO SETTLE SOIL AND REMOVE AIR POCKETS AND FIRMLY SET PLANT. GENTLY TAMP IF NEEDED -PLANTING MIXTURE: 50% TOPSOIL. 50% SPAGNUM PEAT MIXTURE - ADD 5 lbs. SUPERPHOSPHATE PER c.y. MIXTURE LIMIT OF BARE ROOT SPREAD