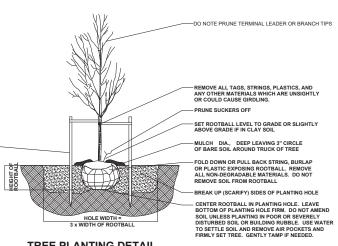

PROJECT # 1008-25

SHEET NO.

DO NOT SCALE DRAWINGS

SCALE: 1" = 20'

ALL NON-DEGRADABLE MATERIALS. DO NOT REMOVE SOIL FROM ROOT BALL BREAK UP (SCARIFY) SIDES OF PLANTING HOLE CENTER ROOTBALL IN PLANTING HOLE. LEAVE BOTTOM OF PLANTING HOLE FIRM. DO NOT AMEND SOIL UNLESS PLANTING IN POOR OR SEVERELY DISTURBED SOIL OR BUILDING RUBBLE. USE WATER TO SETTLE SOIL AND REMOVE AIR POCKETS AND FIRMLY SET TREE. GENTLY TAMP IF NEEDED

**CONIFER PLANTING DETAIL** 

NO SCALE

NO SCALE