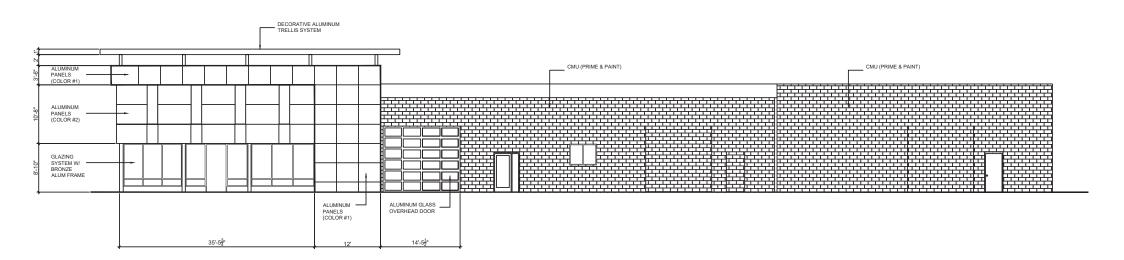

EXISTING ELEVATIONS

SUBMITTALS

PROJECT # 1008-25

SHEET NO.

A200

DO NOT SCALE DRAWINGS
USE FIGURED DIMENSIONS

PROPOSED EAST ELEVATION
SCALE:  $\frac{1}{8}$ " = 1'

 $\frac{\textbf{PROPOSED NORTH ELEVATION}}{\textbf{SCALE: }^{1}_{8}"=1"}$ 