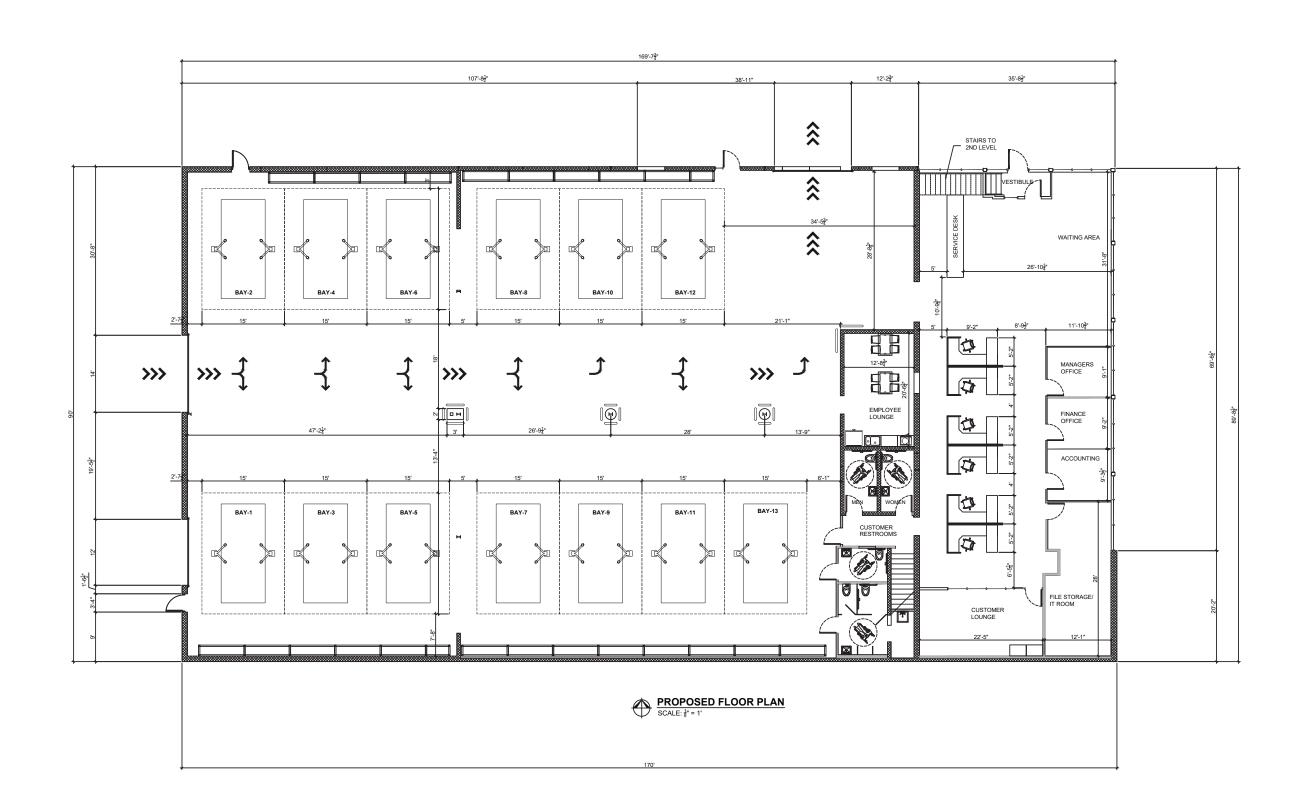

PROPOSED FLOOR PLAN

SUBMITTALS

PROJECT # 1008-25

SHEET NO.

EXISTING WEST ELEVATION SCALE: 18" = 1'

EXISTING NORTH ELEVATION SCALE:  $\frac{1}{8}$ " = 1'

 $\frac{\textbf{EXISTING SOUTH ELEVATION}}{\text{SCALE: } \frac{1}{9}" = 1"}$ 