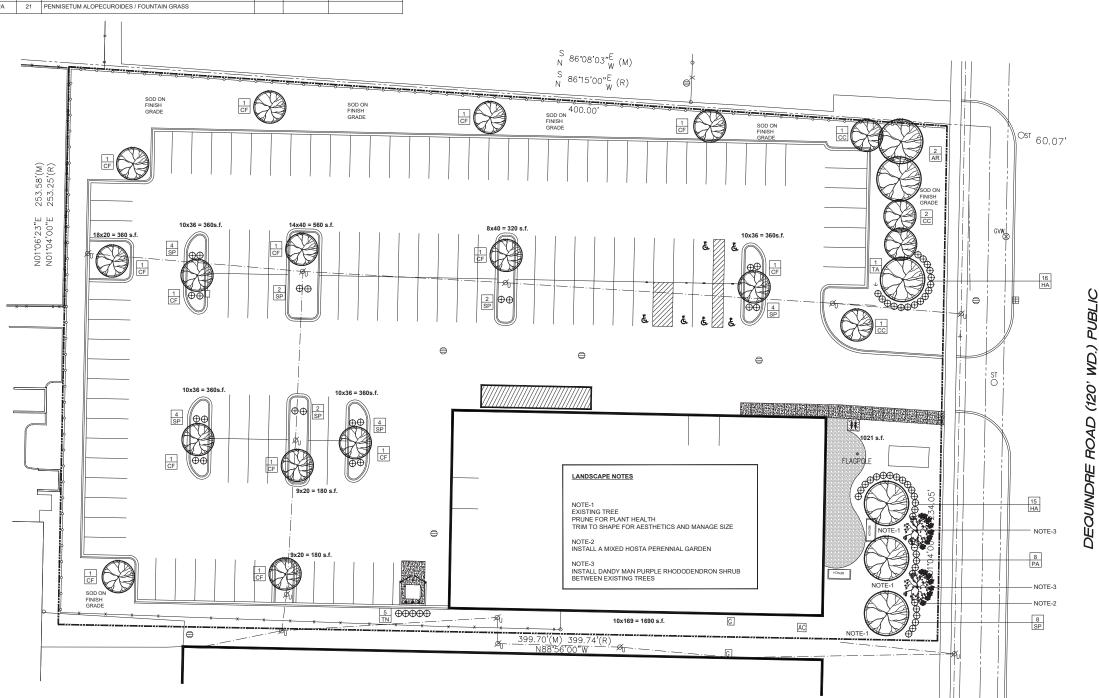

### SITE NARRATIVES

- THE EXISTING BUILDING WILL BE ALTERED ON THE INTERIOR AND EXTERIOR - REFER TO 'A' SHEETS
- 2. ALL SITE FEATURES ARE EXISTING AS SHOWN ON THE ALL SHE FEATURES ARE EXISTING AS SHOWN ON THE SURVEY - SEE ATTACHED. EXISTING BRIVES, WALKWAYS (OTHER THAN THAT SHOWN AND LABELED) MONUMENT SIGN, AND SITE LIGHTING TO REMAIN
- 3. LANDSCAPED AREAS WILL BE UPDATED TO MEET CURRENT STANDARDS AND WILL CONSIST OF AN AUTOMATIC IRRIGATION SYSTEM
- 4. THE SITE CONSISTS OF ALL UNDERGROUND UTILITIES.
- 5 THE EXISTING ASPHALT PAVEMENT WILL BE PULVERIZED AND GRADED TO RECEIVE A NEW 4"
  ASPHALT PAVEMENT
- THE GRAVEL AREAS WILL BE GRADED, COMPACTED AND PAVED WITH 4" ASPHALT
   LOADING DOCK WILL BE REMOVED TO PROVIDE A LEVEL
- PARKING LOT

### ARTICLE 11 LANDSCAPING (CALCULATIONS)

- 6 trees provided 1 per 100 If of road frontage 5 trees provided 1 per 5 lf of road frontage
- SHRUBS 234ft-25ft / 5 = 41.8 shrubs required

\* 1440 s.f. of parking lot landscaping provided

SHEET TITLE

31691 DEQUINDRE

LANDSCAPE PLAN

LANDSCAPE DETAILS

SUBMITTALS

SECTION 11.05 FRONTAGE LANDSCAPING

DECIDUOUS OR EVERGREEN TREE 1 PER 40 If of road frontage 234ft-25ft / 40 = 5.23 trees required 6 trees provided

ORNAMENTAL TREE 234ft-25ft / 40 = 5.23 trees required

SECTION 11.06 PARKING LOT LANDSCAPING 5 s.f. of landscaping per 1 parking space required 127 parking spaces x 5 s.f. = 635 s.f. of parking lot la

5%. of impervious area 73,700 s.f. x. .05 = 3685 s.f. of interior landscaping required

4311 s.f. of interior landscaping & building foundation landscaping provided

FINISHED GRADE AS IT HAD TO GRADE AT PLACE OF CUT AND REMOVE BURLAP SHREDDED BARK MULCH USE WATER TO SETTLE SOIL AND REMOVE AIR POCKETS AND FIRMLY SET PLANT. GENTLY TAMP IF NEEDED -PLANTING MIXTURE: 50% TOPSOIL. 50% SPAGNUM PEAT MIXTURE - ADD 5 lbs. SUPERPHOSPHATE PER c.y. MIXTURE LIMIT OF BARE ROOT SPREAD