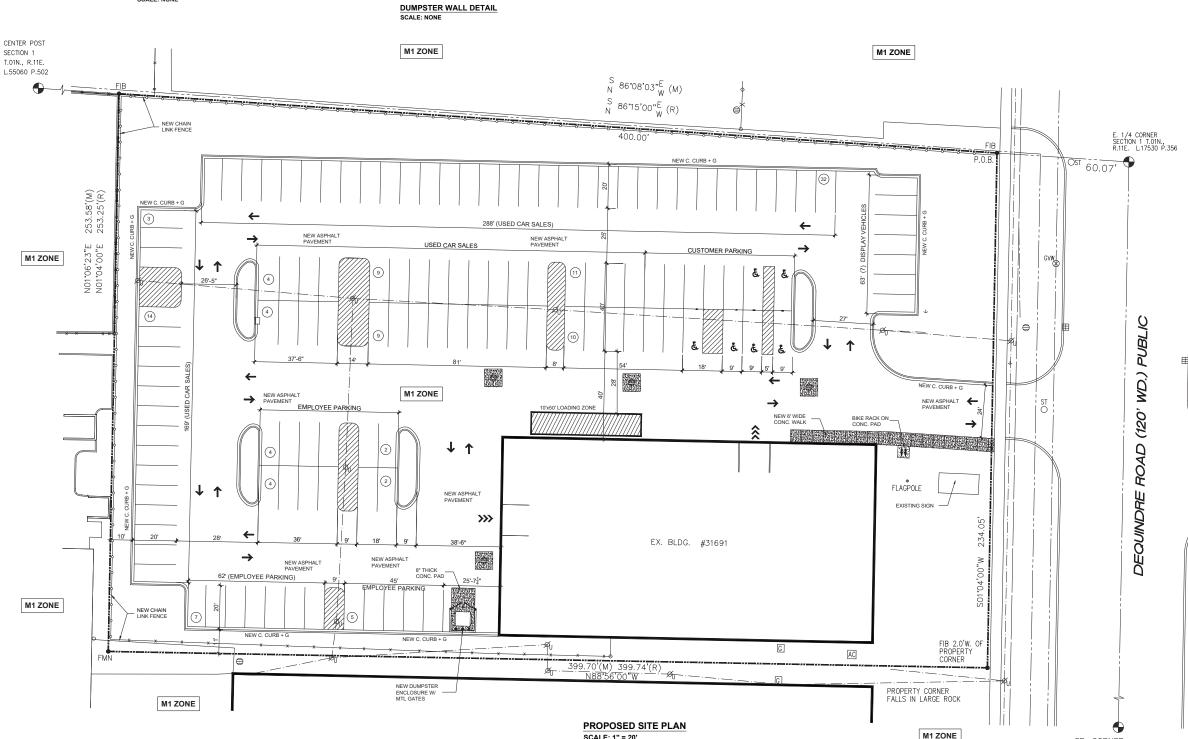

SECTION 3.17 - LIGHT INDUSTRIAL DISTRICT - M1

ARTICLE 4 - SCHEDULE OF REGULATIONS

LOT AREA: 97,444 S.F. (2.237 ACRES) BUILDING AREA: 15,280 S.F.

SECTION 7.03 (2) AUTO REPAIR AND SERVICE FACILITY

(ALONG DEQUINDRE) (SOUTH SIDE) (NORTH SIDE) (WEST SIDE)

SITE & BUILDING DATA

SECTION 4.02 REGULATIONS MAXIMUM BUILDING HEIGHT = 40FT

FRONT YARD SETBACK SIDE YARD SETBACK SIDE YARD SETBACK REAR YARD SETBACK

LOT COVERAGE: 15.68%

EXHIBIT A

SUBMITTALS

ARTICLE 10 - PARKING, LOADING, AND ACCESS MANAGMENT SECTION 10.03 MINIMUM OFF-STREET PARKING REQUIREMENTS

AUTO REPAIR & SERVICE 1 PER 300S.F. UFA + 2 PER SERVICE BAY AUTO SALES (NEW & USED)

= 64 SPACES

PARKING REQUIRED:

15,280 x 0.75 2 / SERVICE BAY

= 11,460 /300 = 38 SPACES = 13 BAYS x 2 = 26 SPACES

TOTAL PARKING SPACES REQUIRED

SE. CORNER

SECTION 1 T.01N., R.11E. L.17530 P.358 TOTAL PARKING SPACES PROVIDED = 120 SPACES

1 ADA VAN ACCESSIBI E

5 ADA PARKING SPACES
 114 STANDARD PARKING SPACES

SECTION 10.09 OFF-STREET LOADING AND UNLOADING: BUILDING AREA < 20,000 S.F. - 1 LOADING SPACE REQUIRED LOADING ZONE: 12' x 50' WITH A 16FT HIGH CLEARANCE