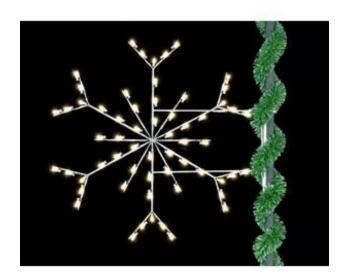

| Downtown Decorations               |     |          |            |             |
|------------------------------------|-----|----------|------------|-------------|
| Description                        | QTY | Unit\$   | Shipping   | Total       |
|                                    |     |          |            |             |
|                                    |     |          |            |             |
| Qty: (34) 6' Forked Snowflake Pole |     |          |            |             |
| Decorations, LED C7 Lights,        |     |          |            |             |
| w/Mounting Hardware                | 34  | \$610.00 | \$1,388.00 | \$22,128.00 |
| Qty: (34) 6' Deluxe Forked         |     |          |            |             |
| Snowflake Pole Decorations,        | 34  | \$750.00 | \$1,405.00 | \$26,905.00 |
| Qty: (34) 5' Sparkling Forked      |     |          |            |             |
| Snowflake Pole Decorations,        |     |          |            |             |
| LED C7 Lights, Garlanded,          |     |          |            |             |
| w/Mounting Hardware                | 34  | \$615.00 | \$1,244.00 | \$22,154.00 |