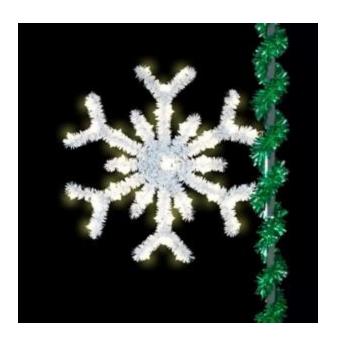

| Downtown Decorations               |     |          |            |             |
|------------------------------------|-----|----------|------------|-------------|
| Description                        | QTY | Unit\$   | Shipping   | Total       |
|                                    |     |          |            |             |
|                                    |     |          |            |             |
| Qty: (34) 6' Forked Snowflake Pole |     |          |            |             |
| Decorations, LED C7 Lights,        |     |          |            |             |
| w/Mounting Hardware                | 34  | \$610.00 | \$1,388.00 | \$22,128.00 |
| Qty: (34) 6' Deluxe Forked         |     |          |            |             |
| Snowflake Pole Decorations,        | 34  | \$750.00 | \$1,405.00 | \$26,905.00 |
| Qty: (34) 5' Sparkling Forked      |     |          |            |             |
| Snowflake Pole Decorations,        |     |          |            |             |
| LED C7 Lights, Garlanded,          |     |          |            |             |
| w/Mounting Hardware                | 34  | \$615.00 | \$1,244.00 | \$22,154.00 |