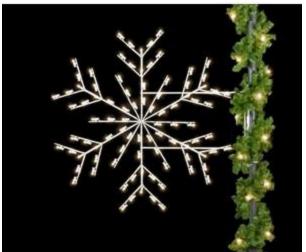

| Downtown Decorations               |     |          |            |             |
|------------------------------------|-----|----------|------------|-------------|
| Description                        | QTY | Unit\$   | Shipping   | Total       |
|                                    |     |          |            |             |
|                                    |     |          |            |             |
| Qty: (34) 6' Forked Snowflake Pole |     |          |            |             |
| Decorations, LED C7 Lights,        |     |          |            |             |
| w/Mounting Hardware                | 34  | \$610.00 | \$1,388.00 | \$22,128.00 |
| Qty: (34) 6' Deluxe Forked         |     |          |            |             |
| Snowflake Pole Decorations,        | 34  | \$750.00 | \$1,405.00 | \$26,905.00 |
| Qty: (34) 5' Sparkling Forked      |     |          |            |             |
| Snowflake Pole Decorations,        |     |          |            |             |
| LED C7 Lights, Garlanded,          |     |          |            |             |
| w/Mounting Hardware                | 34  | \$615.00 | \$1,244.00 | \$22,154.00 |