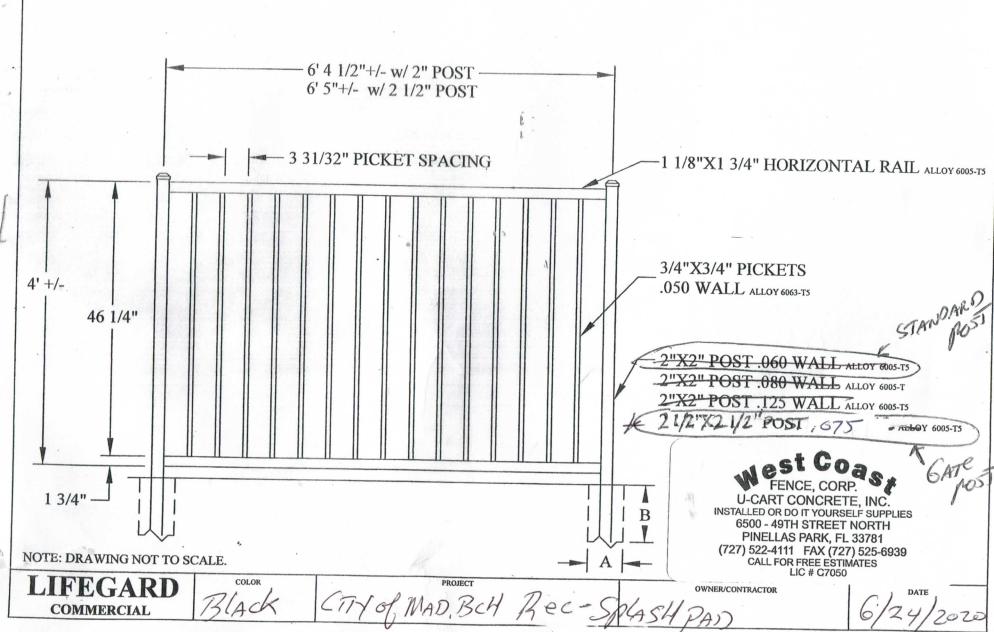

NAME (17 & MADRINA BEACH CEMAX MICHALSA

ADDRESS REC CENTYL-20 Rox 12 LAG FAX

MAD. BEACH 33768 SALESMAN BRINNS

JOB SITE SAMPLE OF ELEVATION EMAIL 2- PAGESTOS WEST COAST

highest grade. Bottom of of ground.

CUSTOMER IS RESPONSIBLE TO FILL GAPS BETWEEN BOTTOM OF FENCE & GROUND

#8,032,35

FENCE PRODUCTS INC.
ORNAMENTAL ALUMINUM FENCE