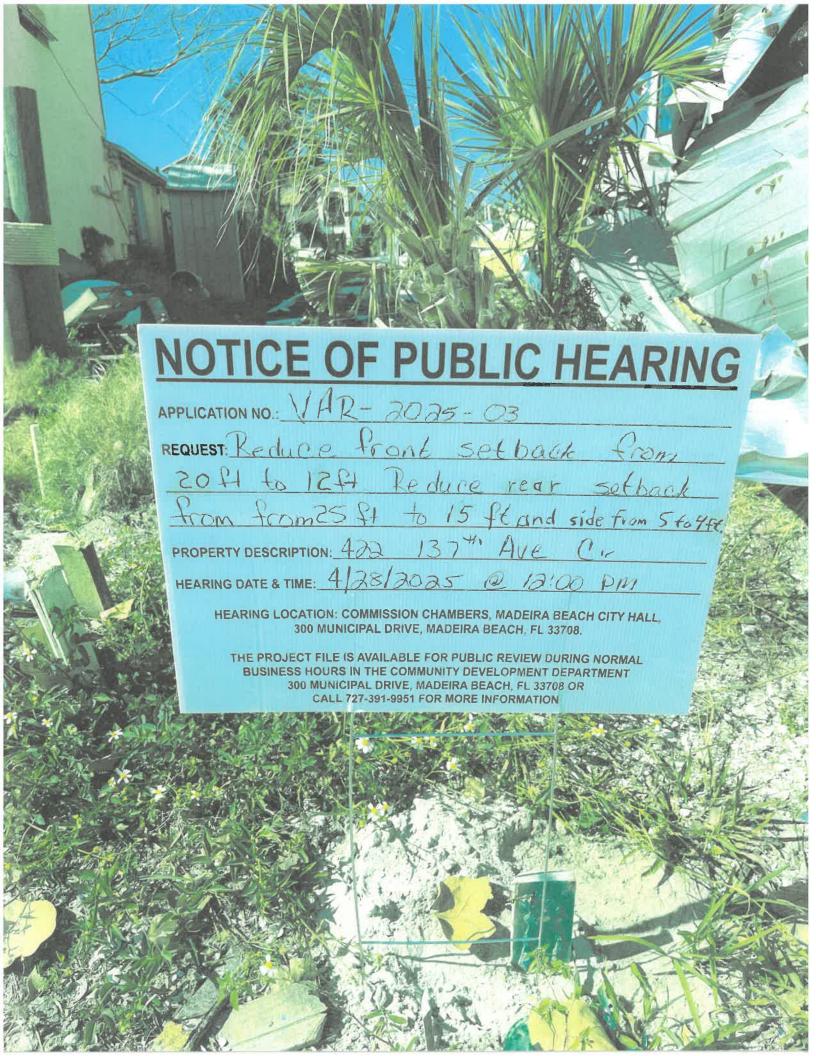

#### THIS APPLICATION IS FOR A SPECIAL MAGISTRATE -VARIANCE 2025-03

**Application:** VAR 2025-03 **Applicant:** Paul Mazzillo

**Property Owner(s):** Paul Mazzillo

Property Address: 422 137th Avenue Cir Madeira Beach, Florida 33708

**Parcel ID:** 15-31-15-34488-000-0300

**Legal Description:** GULF SHORES HARBOR SUB LOT 30

Zoning/Future Land Use: R-2, Low Density Multifamily Residential/Residential

Medium

**Request:** To reduce the front setback from 20 feet to 12 feet, reduce the rear setback from 25 feet to 15

feet, and reduce the side setback (East) from 5 feet to 4 feet

**Specific Code Provisions:** Sec. 110-206. - Setback requirements.

**Note:** You have received this notice because you are a property owner within 300 feet of the subject property. If you are desirous of voicing approval or disapproval of this application, you may attend the Special Magistrate Hearing or can submit comment to planning@madeirabeachfl.gov. Any affected person may become a party to this proceeding and can be entitled to present evidence at the hearing including the sworn testimony of witnesses and relevant exhibits and other documentary evidence and to cross-examine all witnesses by filing a notice of intent to be a party with the Community Development Department not less than five days prior to the hearing. The notice, which is attached, can be filed in person or sent by mail to Community Development Department at Madeira Beach City Hall located at 300 Municipal Drive, Madeira Beach, 33708. The variance application is on file in the Community Development Department and may be reviewed between 8:30 a.m. and 4:00 p.m.

## THIS APPLICATION IS FOR A SPECIAL MAGISTRATE -VARIANCE 2025

Application: VAI 2025-03 Applicant: Paul Mazzillo

Property Owner(s): Paul Mazzillo Property Address: 422 137th Avenue Cir Madeira Beach, Florida 33708

Parcel ID: 15-31-15-34488-000-0300

Legal Description: GULF SHORES HARBOR SUB LOT 30

Zoning/Future Land Use: R-2, Low Density Multifamily Residential/Residential

Medium

Request: To reduce the front setback from 20 feet to 12 feet, reduce the rear setback from 25 feet, and reduce the side setback (East) from 5 feet to 4 feet Specific Code Provisions: Sec. 110-206. - Setback requirements.

## THIS APPLICATION IS FOR A SPECIAL MAGISTRATE -VARIANCE 2025-03

Application: VAR 2025-03 Applicant: Paul Mazzillo Property Owner(s): Paul Mazzillo

Property Address: 422 137th Avenue Cir Madeira Beach, Florida 33708

Parcel ID: 15-31-15-34488-000-0300

Legal Description: GULF SHORES HARBOR SUB LOT 30 Zoning/Future Land Use: R-2, Low Density Multifamily Residential/Residential

Medium

Request: To reduce the front setback from 20 feet to 12 feet, reduce the rear setback from 25 feet to 15 feet, and reduce the side setback (East) from 5 feet to 4 feet Specific Code Provisions: Sec. 110-206, - Setback requirements.