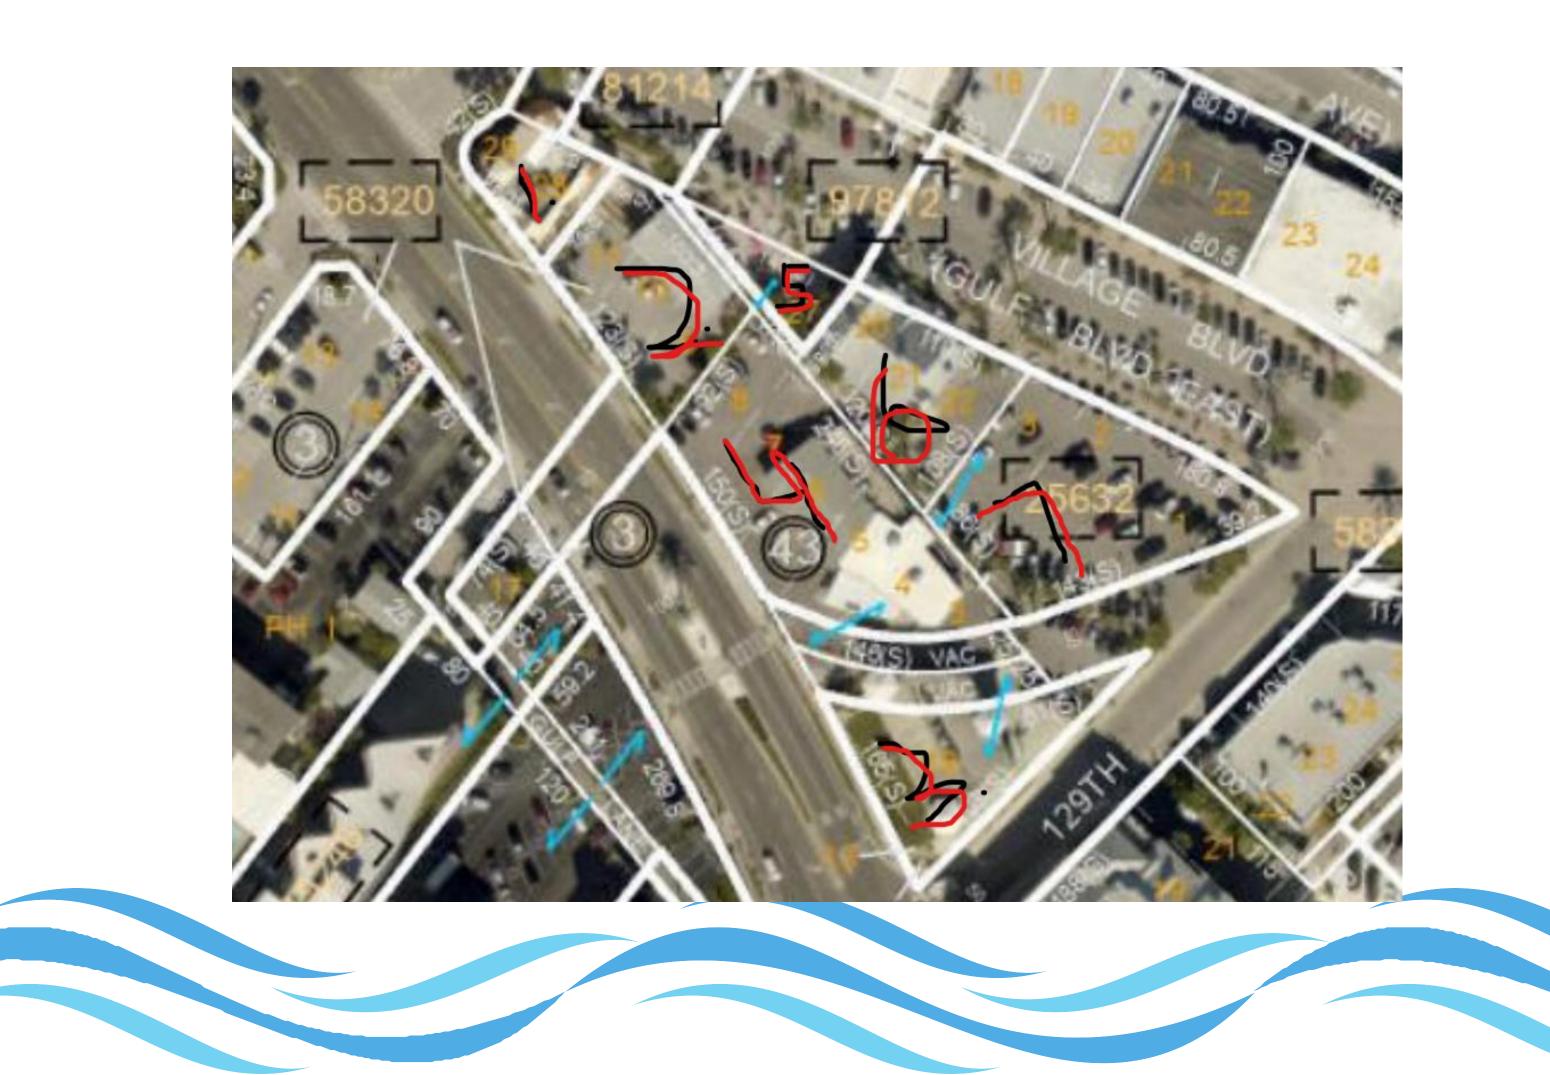

### PARCELS

**1.** <u>City of Madeira Beach (3 parcels) – John's Pass Village surface lot (entr of 129<sup>th</sup> Ave E)</u>

- 2. Luper Real Estate and 13001 Gulf Blvd LLC (3 parcels) a. Surfstyle on corner of Gulf Blvd and 129<sup>th</sup> Ave E **b.** House of Sweets (entrance of Village Blvd) c. Lazy Lizard (near corner of Village Blvd and 130<sup>th</sup> Ave E)
- 3. Veterans of Foreign Wars Holiday Isles Post 4256- VFW Cantina, meeting room, and parking areas