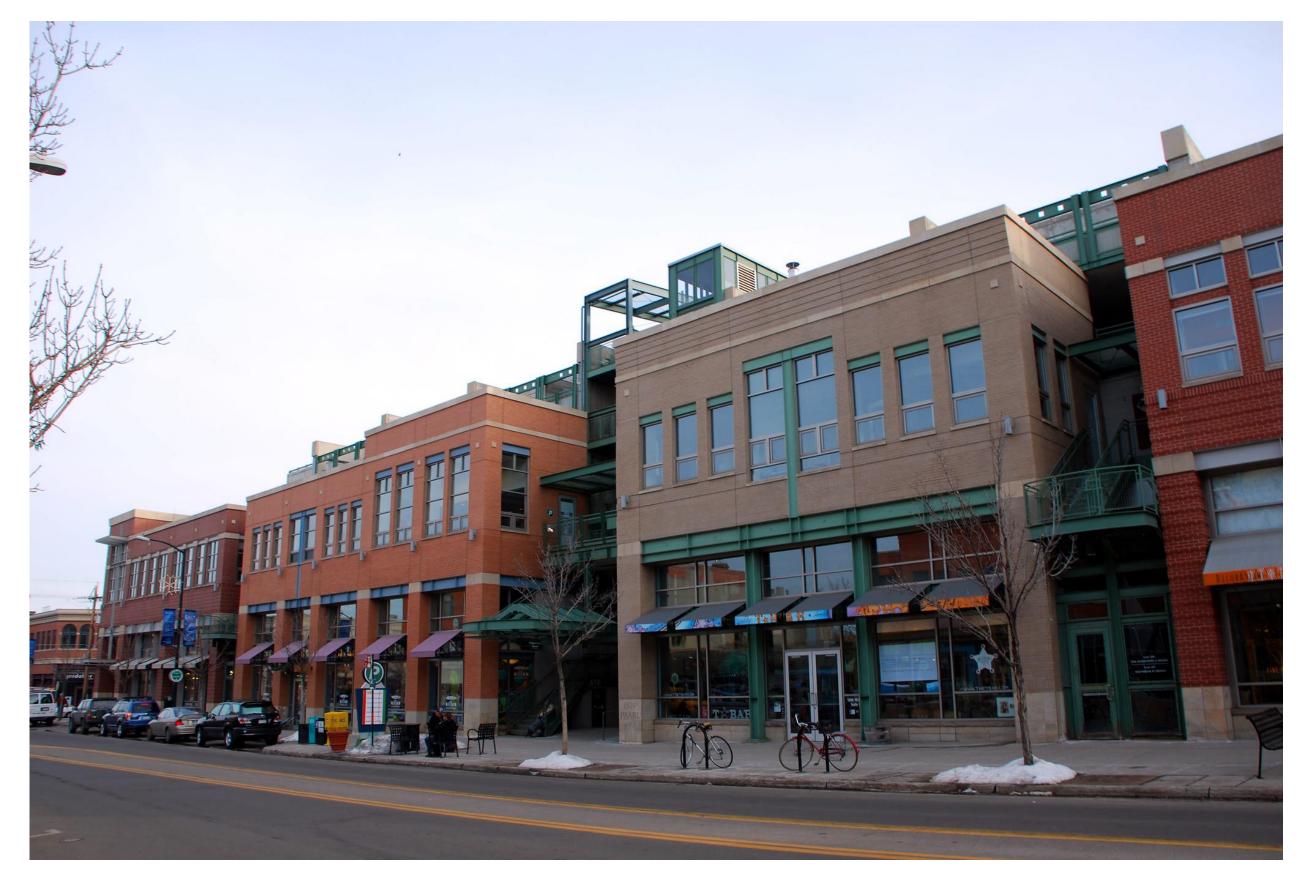

#### PARKING GARAGE WITH WRAP-AROUND MIXED USE; BOULDER, CO

Source: https://www.flickr.com/photos/beyonddc/4285721307