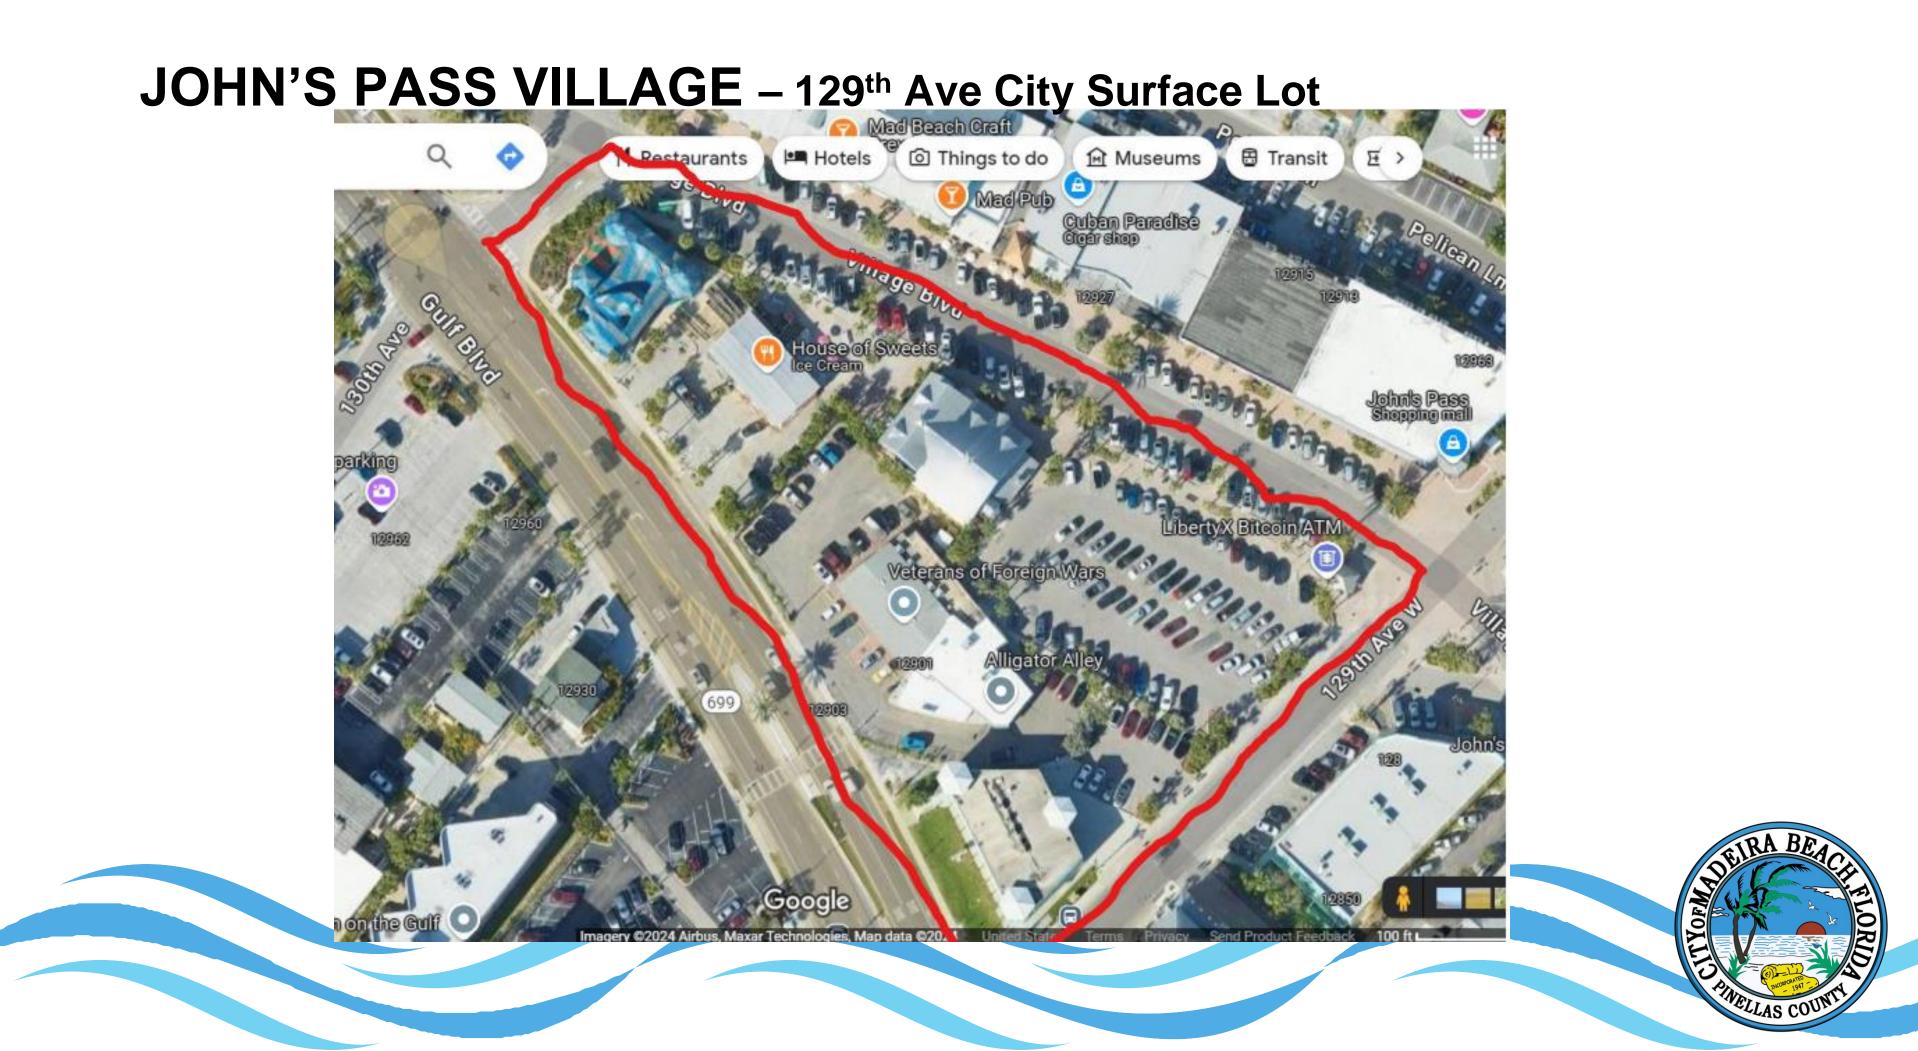

#### JOHN'S PASS VILLAGE – 129<sup>th</sup> Ave City Surface Lot + private lots-2.2 acres

### PARCELS

**1.** <u>City of Madeira Beach (3 parcels) – John's Pass Village surface lot (entr of 129<sup>th</sup> Ave E)</u>

- 2. Luper Real Estate and 13001 Gulf Blvd LLC (3 parcels) a. Surfstyle on corner of Gulf Blvd and 129<sup>th</sup> Ave E **b.** House of Sweets (entrance of Village Blvd) c. Lazy Lizard (near corner of Village Blvd and 130<sup>th</sup> Ave E)
- 3. Veterans of Foreign Wars Holiday Isles Post 4256- VFW Cantina, meeting room, and parking areas