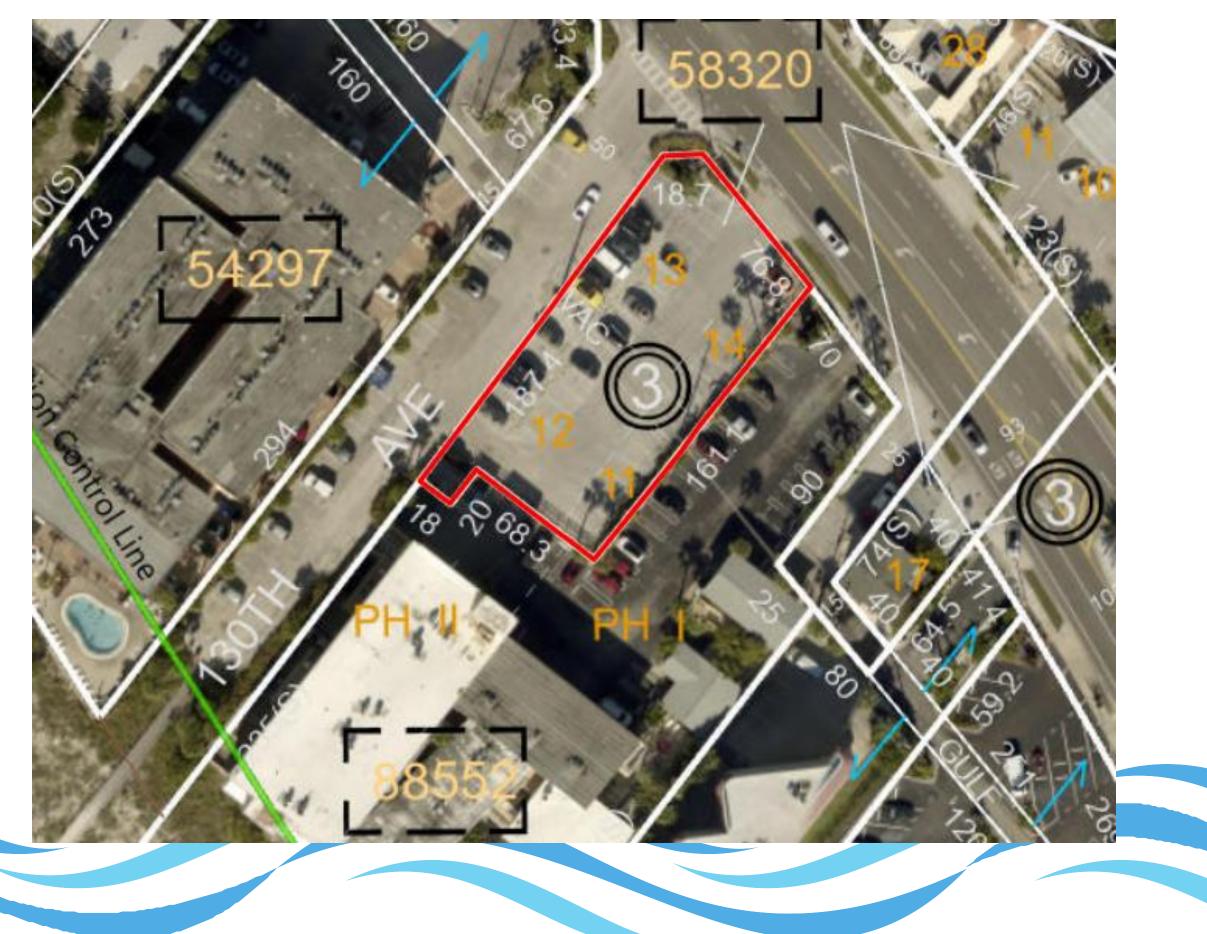

#### 130<sup>th</sup> Ave W – 0.35 acres

### PARCELS

**1.** <u>City of Madeira Beach (3 parcels) – John's Pass Village surface lot (entr of 129<sup>th</sup> Ave E)</u>

- 2. Luper Real Estate and 13001 Gulf Blvd LLC (3 parcels) a. Surfstyle on corner of Gulf Blvd and 129<sup>th</sup> Ave E **b.** House of Sweets (entrance of Village Blvd) c. Lazy Lizard (near corner of Village Blvd and 130<sup>th</sup> Ave E)
- 3. Veterans of Foreign Wars Holiday Isles Post 4256- VFW Cantina, meeting room, and parking areas