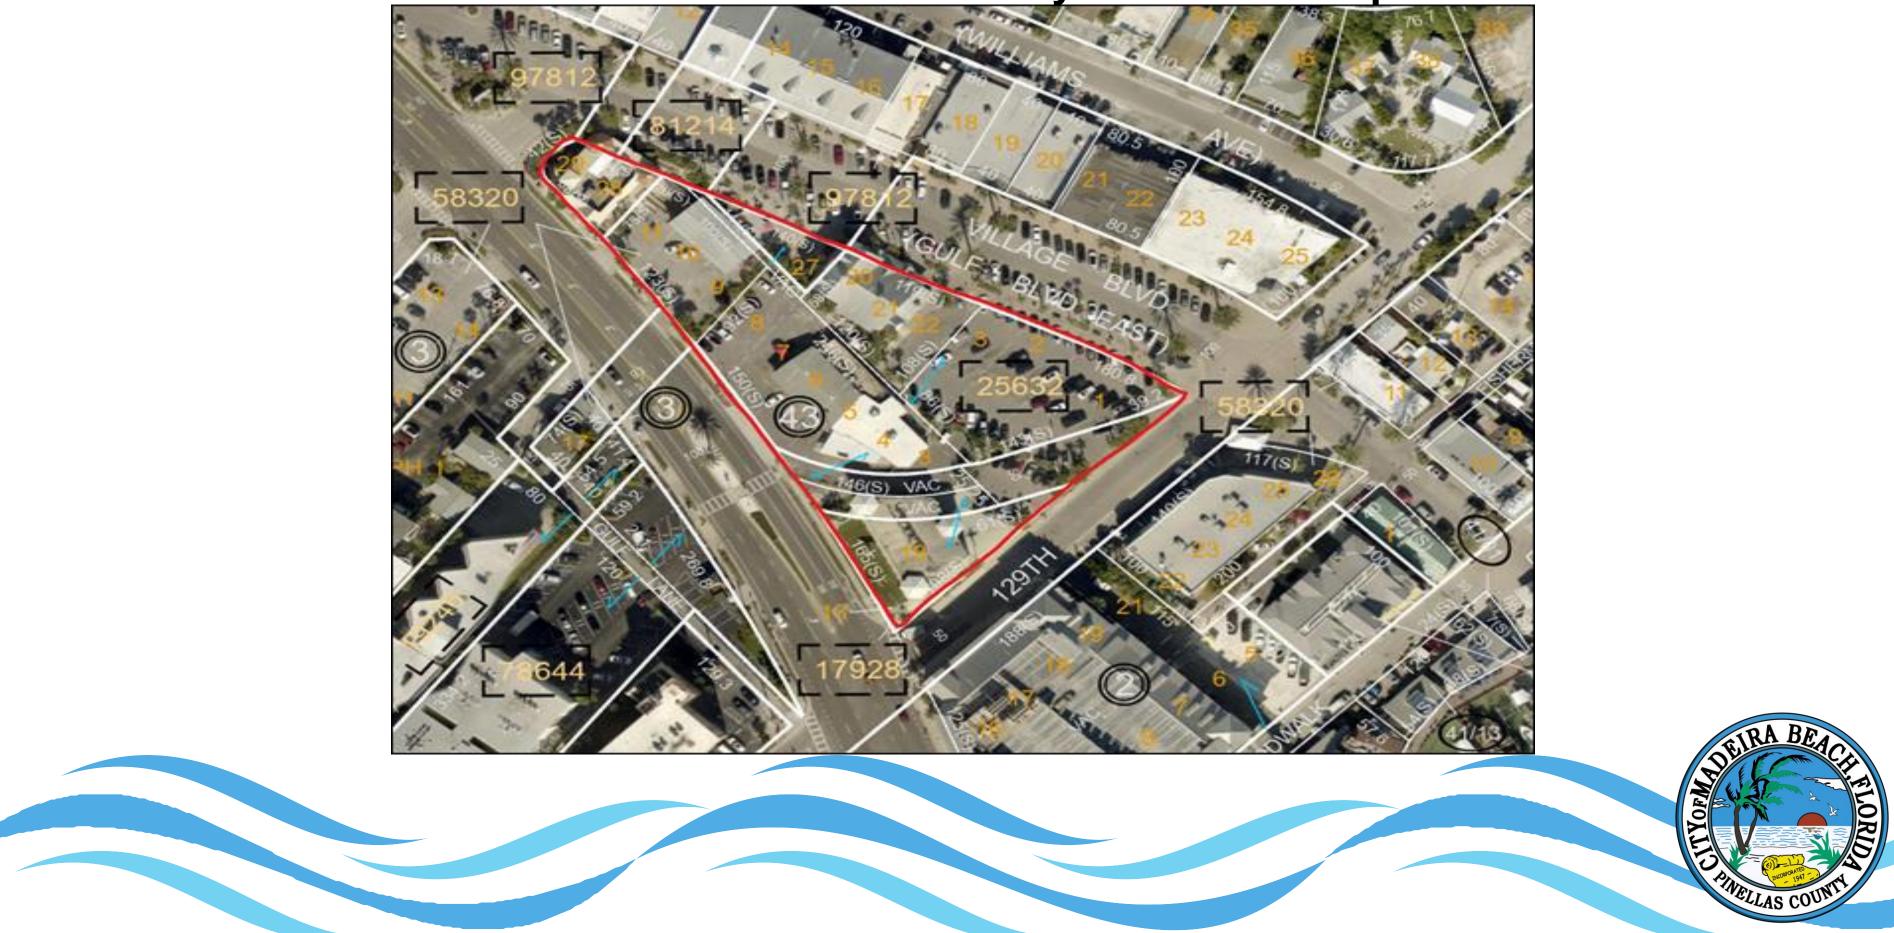

#### 130<sup>th</sup> Ave W – 0.35 acres

### PARCELS

**1.** <u>City of Madeira Beach (3 parcels) – John's Pass Village surface lot (entr of 129<sup>th</sup> Ave E)</u>

- 2. Luper Real Estate and 13001 Gulf Blvd LLC (3 parcels) a. Surfstyle on corner of Gulf Blvd and 129<sup>th</sup> Ave E **b.** House of Sweets (entrance of Village Blvd) c. Lazy Lizard (near corner of Village Blvd and 130<sup>th</sup> Ave E)
- 3. Veterans of Foreign Wars Holiday Isles Post 4256- VFW Cantina, meeting room, and parking areas