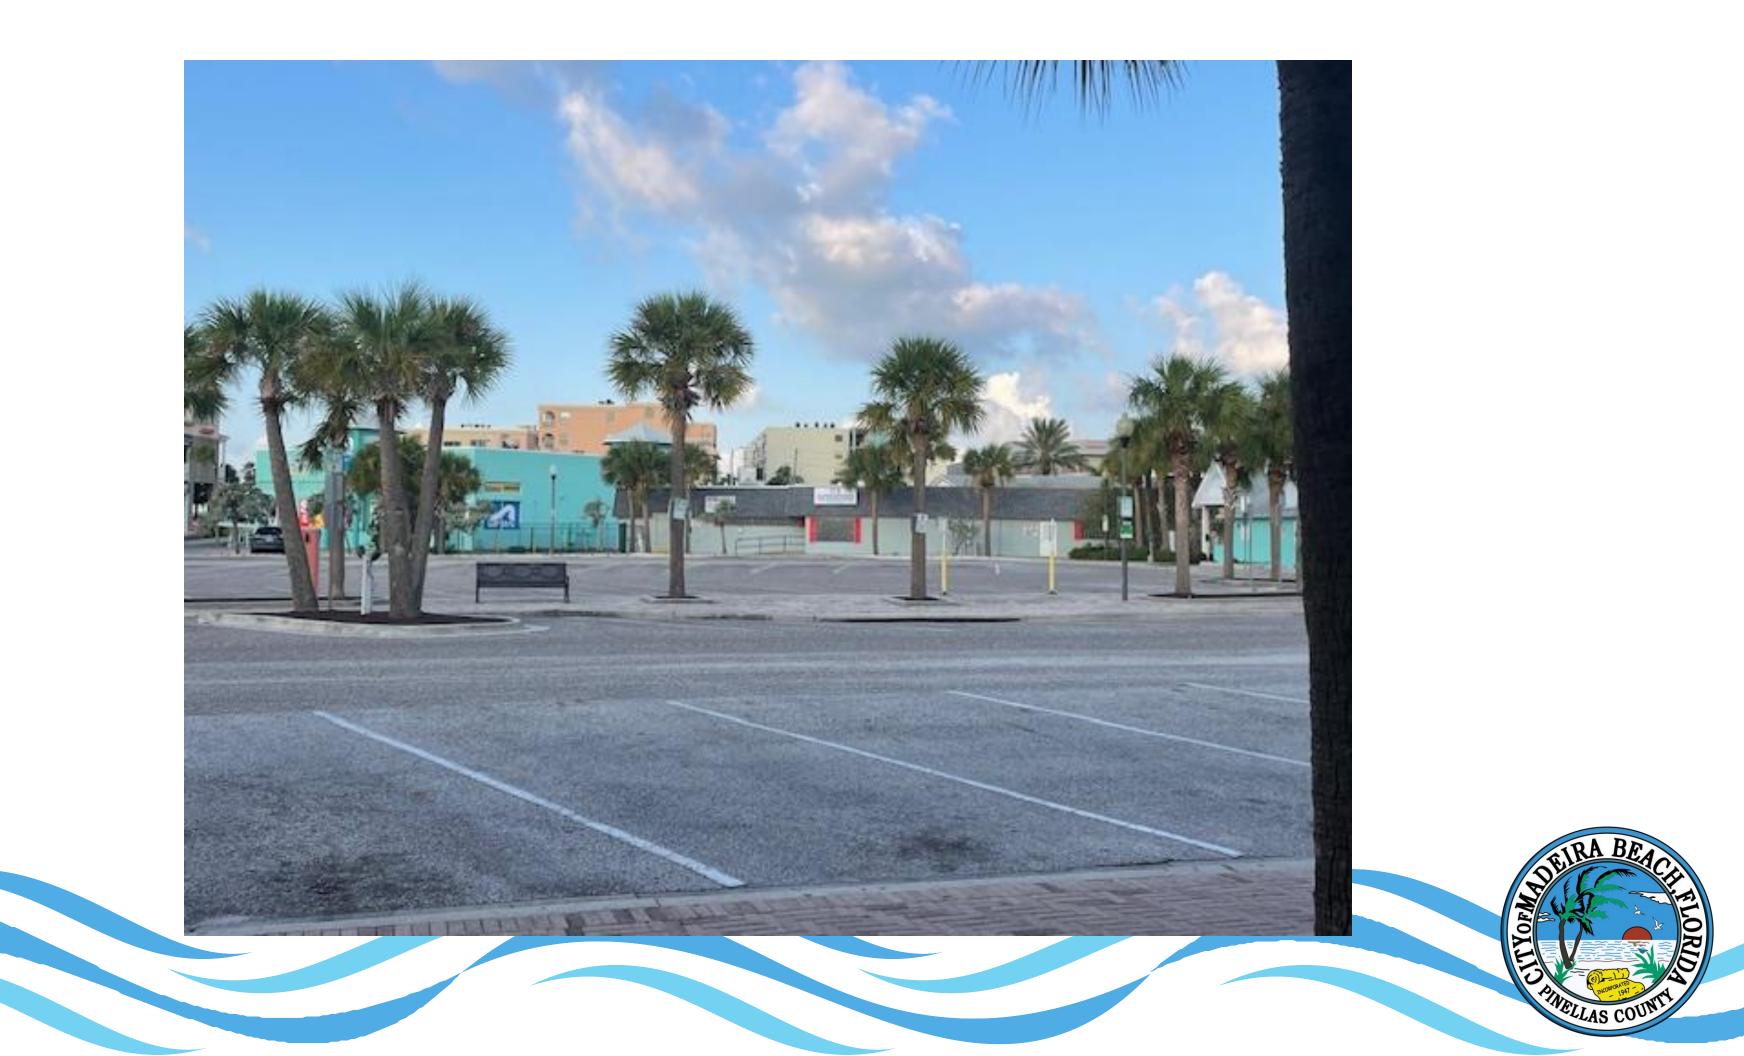

#### 130<sup>th</sup> Ave W – 0.35 acres

#### JOHN'S PASS VILLAGE – 129<sup>th</sup> Ave City Surface Lot + private lots-2.2 acres