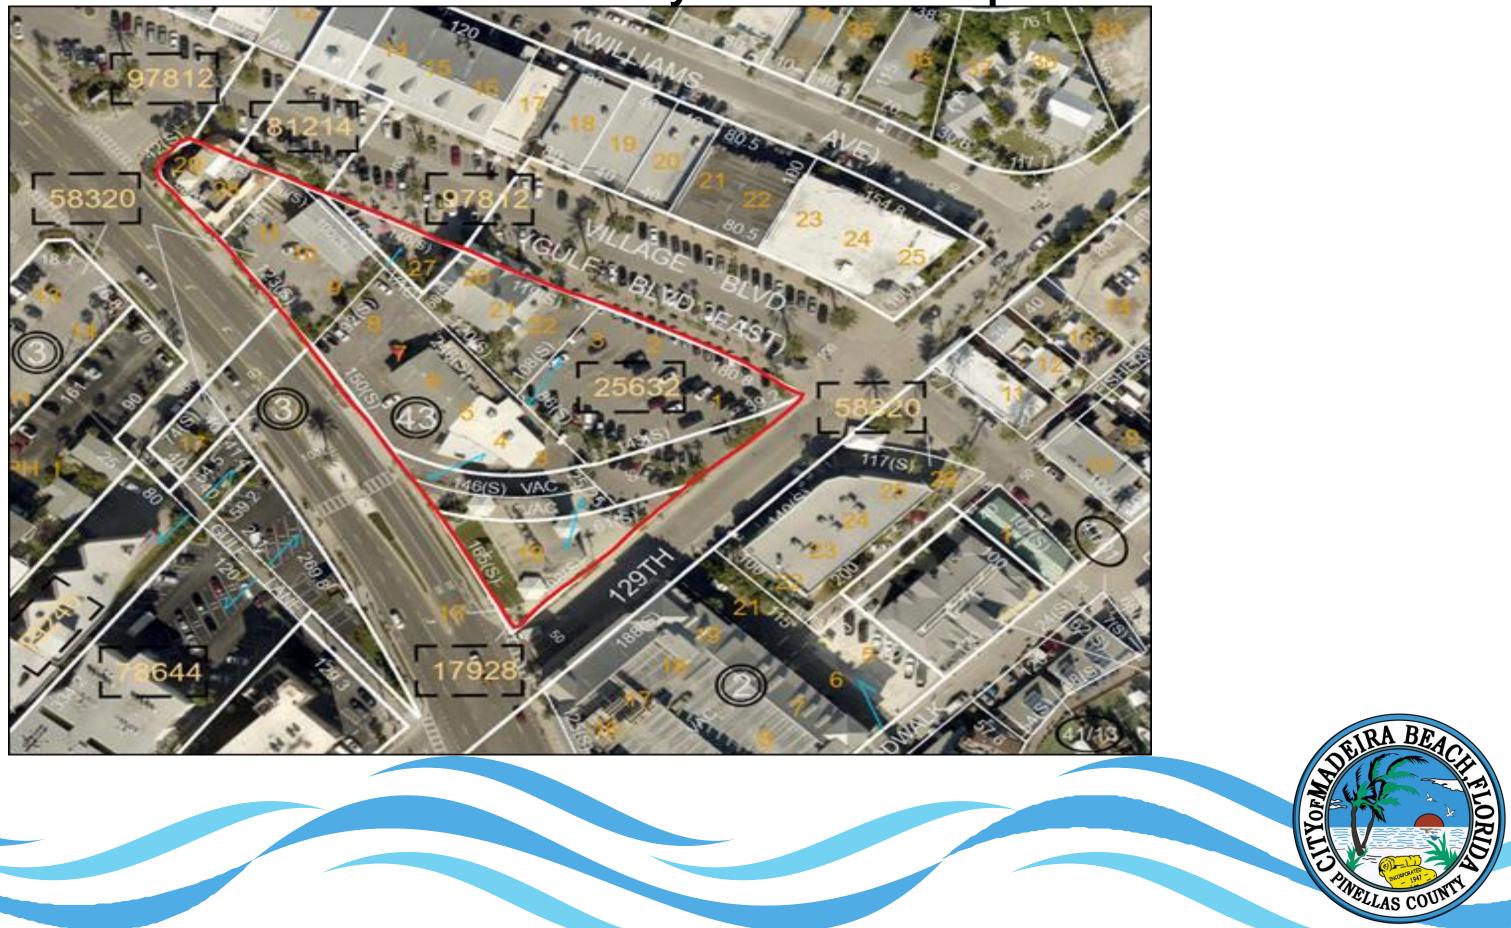

#### JOHN'S PASS VILLAGE – 129<sup>th</sup> Ave City Surface Lot + private lots-2.2 acres

### PARCELS

**1.** <u>City of Madeira Beach (3 parcels) – John's Pass Village surface lot (entr of 129<sup>th</sup> Ave E)</u>

- 2. Luper Real Estate and 13001 Gulf Blvd LLC (3 parcels) a. Surfstyle on corner of Gulf Blvd and 129<sup>th</sup> Ave E **b.** House of Sweets (entrance of Village Blvd) c. Lazy Lizard (near corner of Village Blvd and 130<sup>th</sup> Ave E)
- 3. Veterans of Foreign Wars Holiday Isles Post 4256- VFW Cantina, meeting room, and parking areas

#### 1. 15-31-15-97812-000 @280

Owner Name 13001 GULF BLVD LLC

4100 N 28TH TER

#### 2.15-31-15-58320-043-0090

Owner Name 13001 GULF BLVD LLC

Property Use 1121 Strip Store - (2 or more stores)

Site Address 12930 VILLAGE BLVD MADEIRA BEACH, FL 33708

Mailing Address 4100 N 28TH TER HOLLYWOOD, FL 33020-1116

#### 3. 15-31-15-17928-000-0190

**Owner Name** LUPER REAL ESTATE INC

Property Use 1120 Single Building Store

Site Address 12900 GULF BLVD MADEIRA BEACH, FL 33708

Mailing Address 7262 SAWGRASS POINT DR N PINELLAS PARK, FL 33782-4202

#### 4.15-31-15-58320-043-0030

Owner Name

VETERANS OF FOREIGN WARS HOLIDAY ISLES POST 4256

Property Use 7753 Club, Lodge, Union Hall, Civic Club, Health Spa

Site Address 12901 GULF BLVD MADEIRA BEACH, FL 33708

#### 5. 15-31-15-97812-000-0270

**Owner Name** MADEIRA BEACH, CITY OF

Property Use 1090 Vacant Commercial Land w/XFSB

Site Address VILLAGE BLVD MADEIRA BEACH, FL 33708

Mailing Address 300 MUNICIPAL DR MADEIRA BEACH, FL 33708-1916

#### 6. 15-31-15-58320-043-020

Owner Name MADEIRA BEACH, CITY OF

Property Use 1120 Single Building Store

Site Address 12928 VILLAGE BLVD MADEIRA BEACH, FL 33708

Mailing Address 300 MUNICIPAL DR MADEIRA BEACH, FL 33708-1916

#### 7. 15-31-15-25632-000-0010

Owner Name MADEIRA BEACH, CITY OF

Property Use 8913 City Gov't - Non-residential (commercial) only

Site Address VILLAGE BLVD MADEIRA BEACH, FL 33708

Mailing Address 300 MUNICIPAL DR MADEIRA BEACH, FL 33708-1916