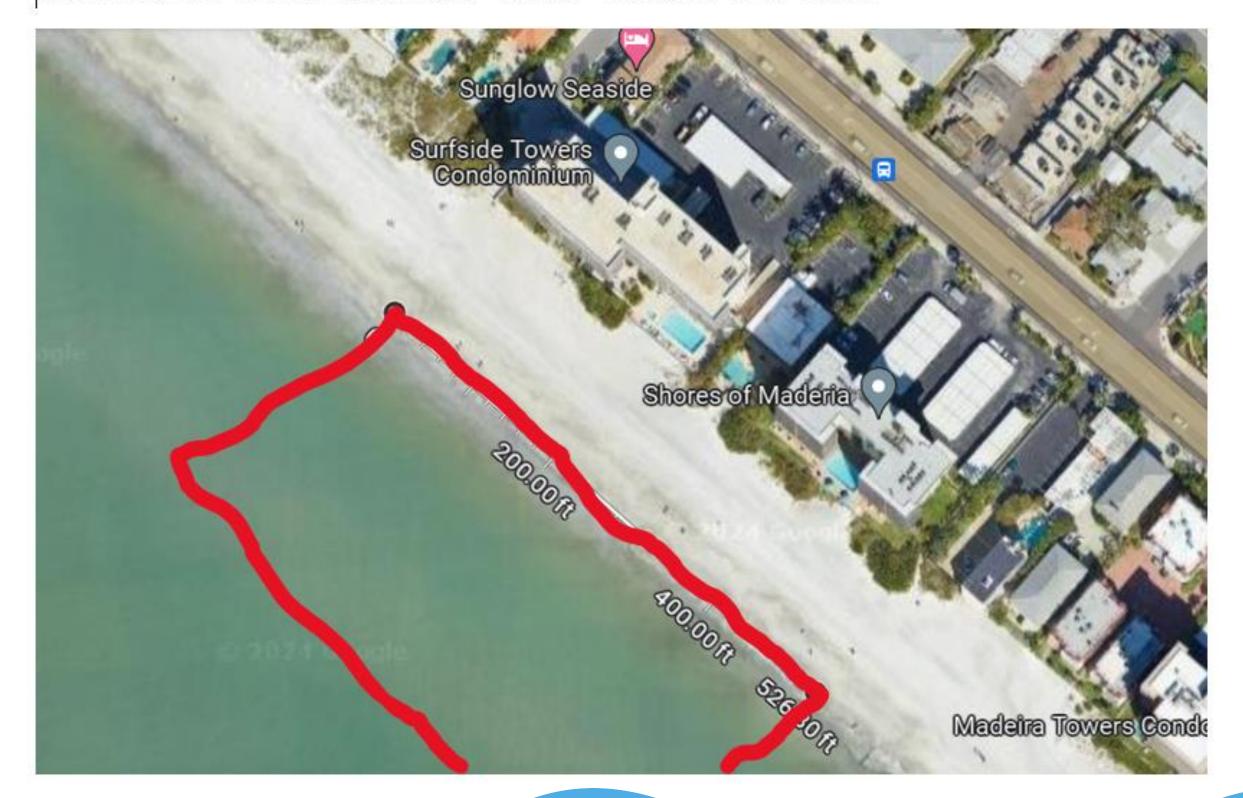

Funding



### Water Safety

- 1. Millions visit our beach (sand)
- 2. Current Safety signage, PCSO/MBFD patrols, fellow beachgoers
- 3. Future actions, programs, etc.



#### Swimmers vs Boaters

- 1. Protect water users
- 2. Keep boats safe & out of swim areas
- 3. Continue informing, educating, reminding

# Swimming Zones

- 1. Currently 4 in City Codes, only 3 marked
  - a. John's Pass Waterway to 131st Ave, 1,580 ft
  - b. Pinellas County Park, MB access, 144th-145th
  - c. Ocean Sands Towers, to 155<sup>th</sup> Ave, 1,177 (less a 232 feet area N of Sereno
  - d. Archibald Park

# Swimming Zones

- 1. What should they be? Locations?
- 2. How to mark/identify?
- 3. Buoys (\$14k annual) vs poles (\$32k, 5-10y)
- 4. Educating, informing

#### SURFSIDE TOWERS/155TH Ave - South 527 feet













## Lifeguard Program

- 1. Protect water users prevent accidents/reduce risk
- 2. Promote/advocate water safety education
- 3. Provide immediate response during emergencies

### Lifeguard Program

- 1. Only Pinellas County & Clearwater
- 2. Staffing & Equipment to what levels?
- 3. Locations: JP Park, Stuart Park, Archibald Park?
- 4. Seasonal, year-round, daily hours?

  www.madeirabeachfl.gov

## Lifeguard Program

- 1. Estimated Costs: initial capital (\$50k) & operating (\$500k)
- 2. Funding for program Parking Fund & grants
- 3. Locations: JP Park, Stuart Park, Archibald Park?
- 4. Seasonal, year-round, daily hours?

#### Other

- 1. Water safety processes laws, ordinances, statutes
- 2. Public Tourist perception
- 3. Future funding
- 4. Questions/comments ??









####