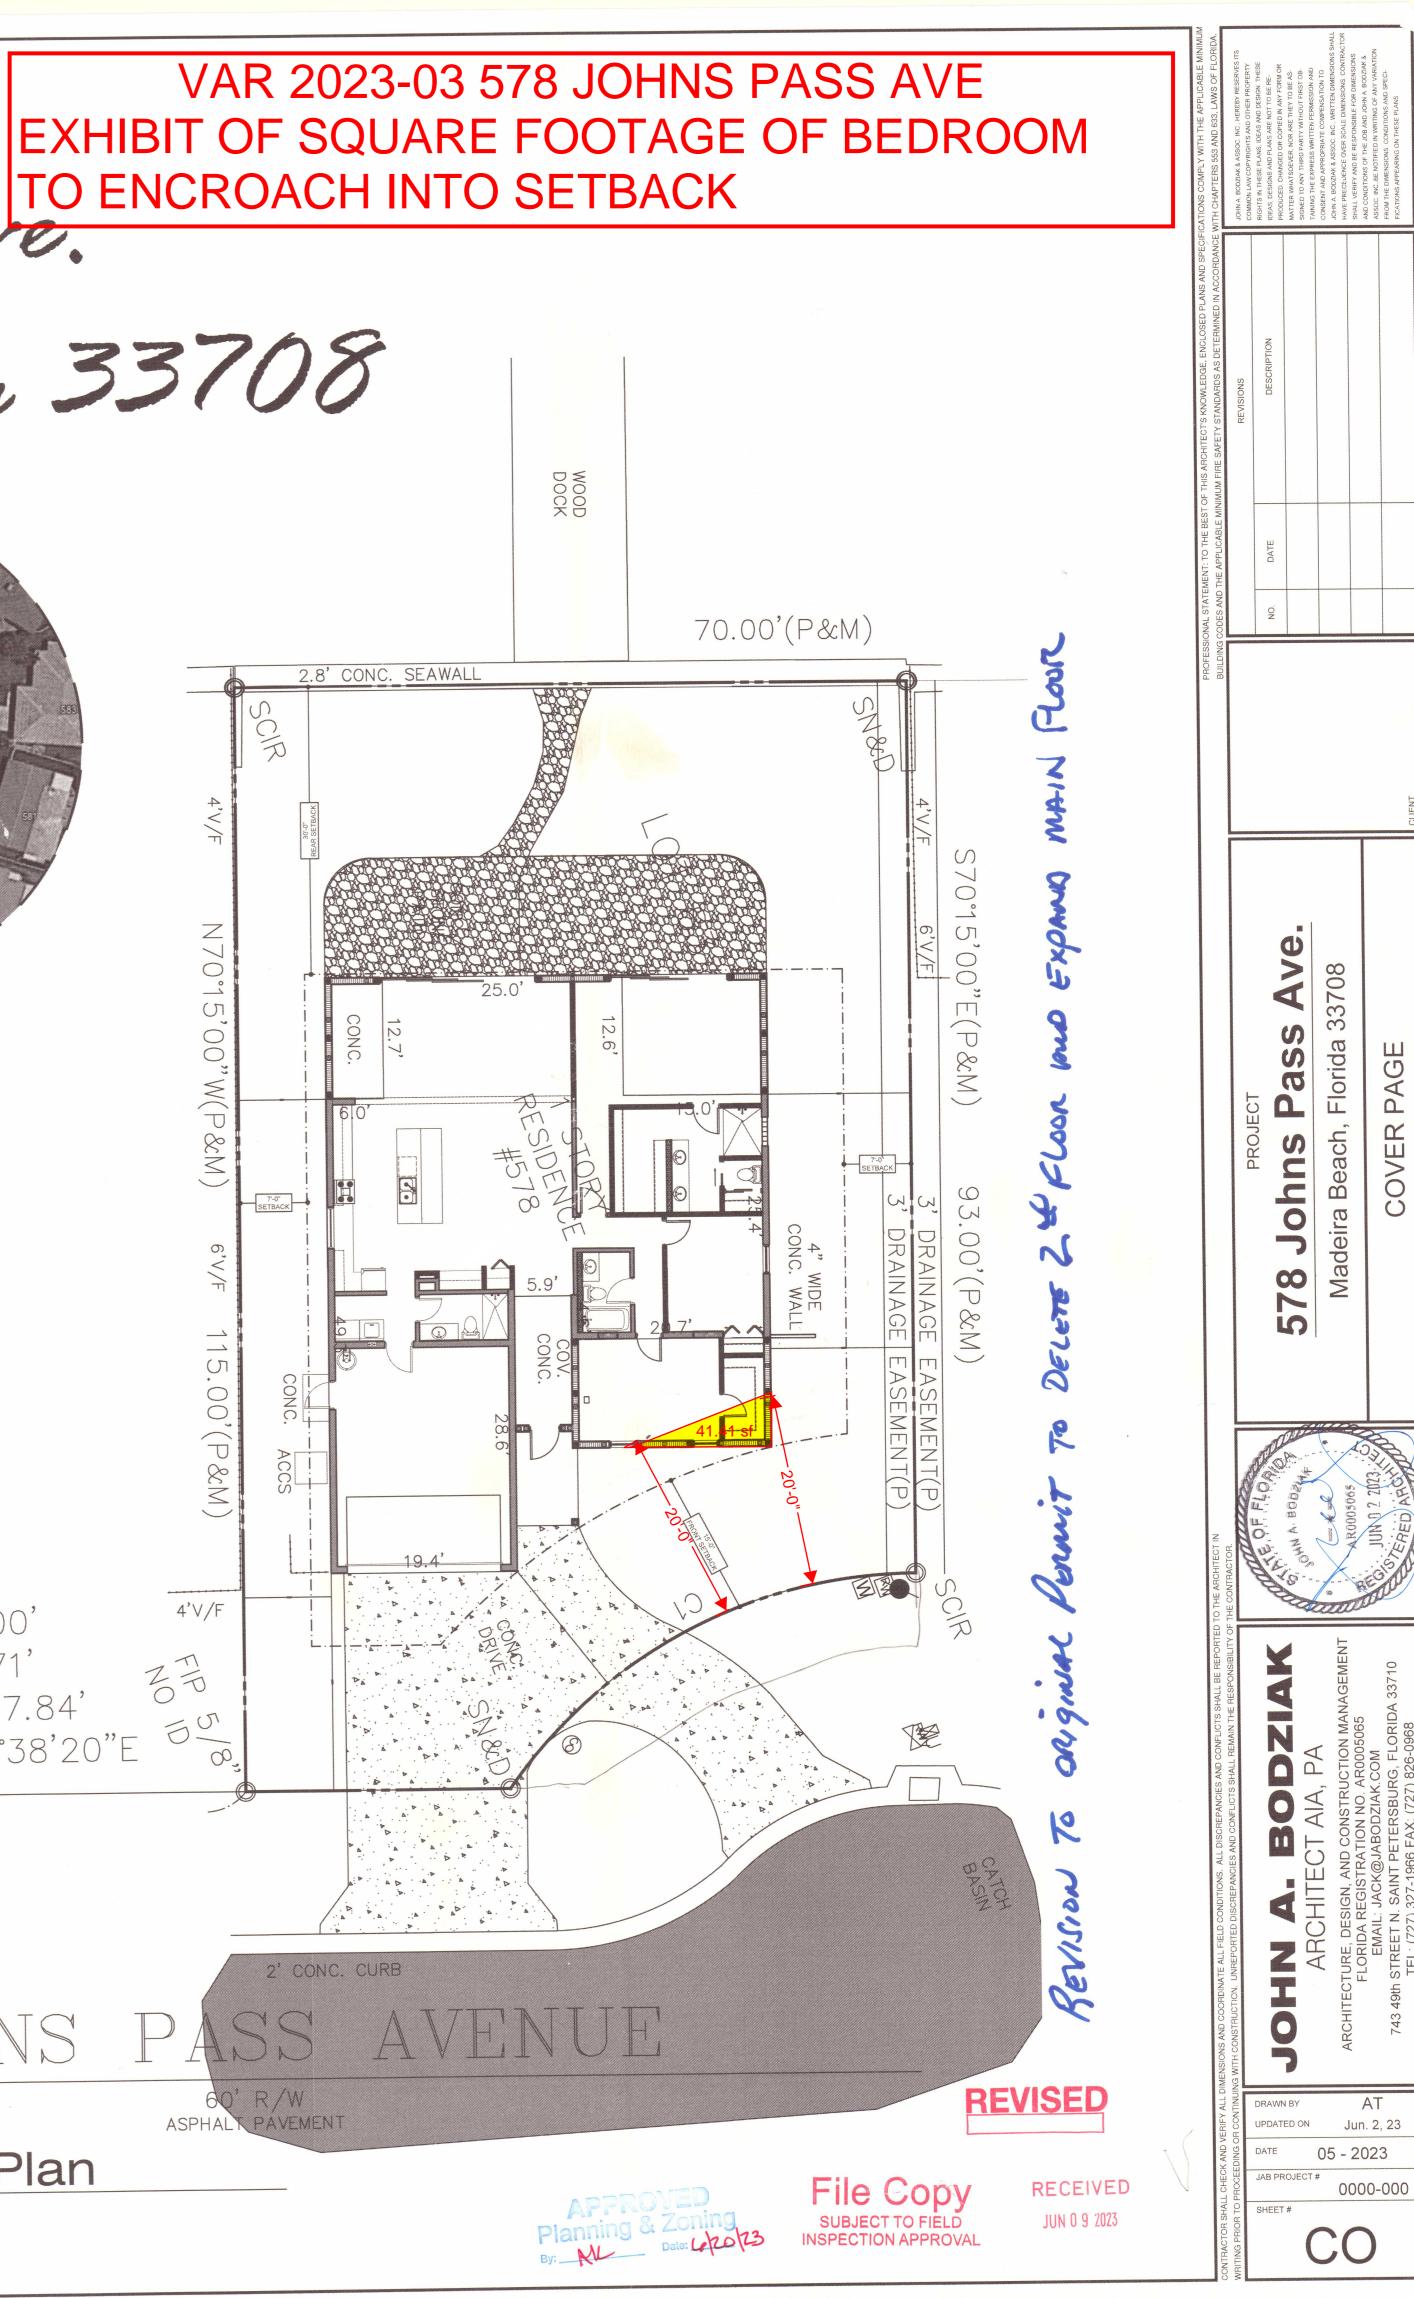

C

5.00

P

0

%M)

4'V/F

55

> RAD = 52.00'ARC = 49.71'NOFIP CHORD = 47.84'C.B. = S07°38'20"E

> > 1"= <u>+</u>10"-0"