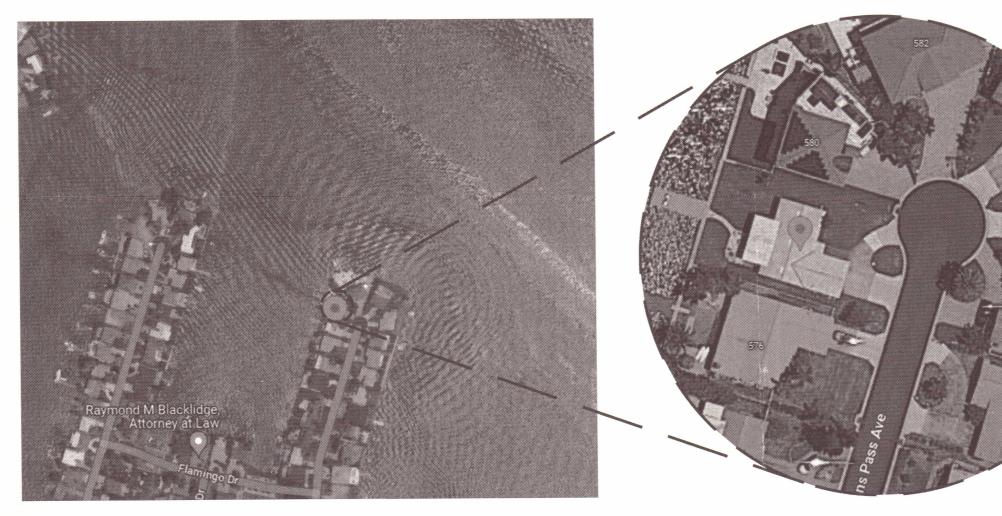

C

5.00

P

0

%M)

4'V/F

55

> RAD = 52.00'ARC = 49.71'NOFIP CHORD = 47.84'C.B. = S07°38'20"E

> > 1"= <u>+</u>10"-0"