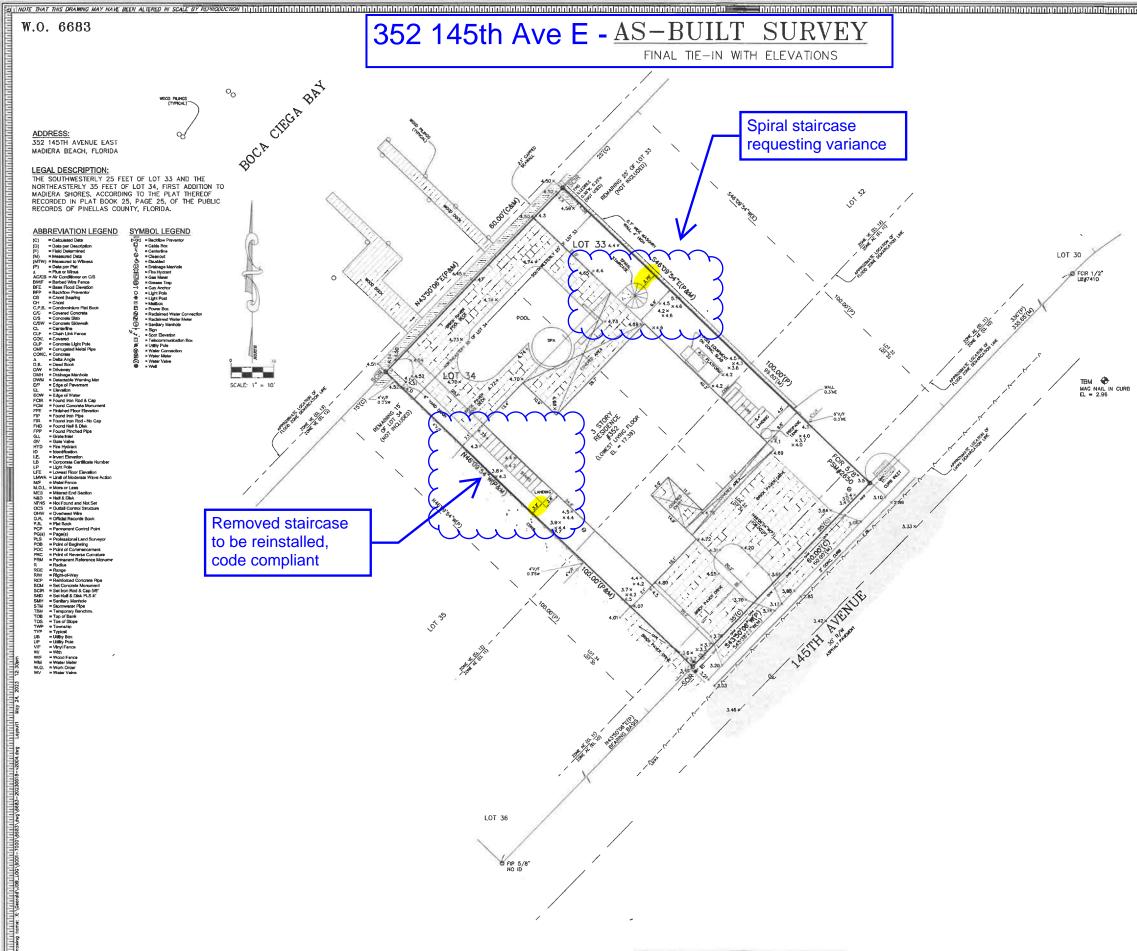

| nnnnnnnnnnnnnnnn         |                                                                                                                                                                                   |
|--------------------------|-----------------------------------------------------------------------------------------------------------------------------------------------------------------------------------|
| SECTION 10               | , TOWNSHIP 31 SOUTH, RANGE 15 EAST 🗐                                                                                                                                              |
|                          | PINELLAS COUNTY, FLORIDA                                                                                                                                                          |
|                          |                                                                                                                                                                                   |
|                          | SURVEY NOTES:                                                                                                                                                                     |
|                          | 1. THIS SURVEY WAS PERFORMED WITHOUT THE BENEFIT OF A TITLE<br>COMMITMENT, AND IS SUBJECT TO EASEMENTS, RIGHT-OF-WAY, AND                                                         |
|                          | OTHER MATTERS OF RECORD THAT A TITLE SEARCH MIGHT DISCLOSE.                                                                                                                       |
|                          | 2. PLANIMETRIC FEATURES SHOWN HEREON WERE DETERMINED BY STANDARD FIELD SURVEYING METHODS.                                                                                         |
|                          | 3. BEARING BASIS IS THE NORTHERLY RIGHT-OF-WAY LINE OF 145TH AVENUE<br>BEING N43'50'06'E, PER PLAT.                                                                               |
|                          | 4. ALL INSTRUMENTS SHOWN HEREON ARE OF THE PUBLIC RECORDS OF<br>PINELLAS COUNTY, FLORIDA, UNLESS OTHERWISE SPECIFIED.                                                             |
|                          | 5. UNDERGROUND UTILITIES SHOWN HEREON ARE BASED ON SURFACE<br>MARKINGS AND OR STRUCTURES. NO EXCANATION WAS PERFORMED FOR                                                         |
|                          | THE LOCATION OF SUCH UTILITIES.<br>6. ADDITIONS OR DELETIONS TO THIS SURVEY MAP AND/OR REPORT BY                                                                                  |
|                          | OTHER THAN THE SIGNING PARTY OR PARTIES IS PROHIBITED WITHOUT<br>WRITTEN CONSENT OF THE SIGNING PARTY OR PARTIES.                                                                 |
|                          | 7. THIS PARCEL APPEARS TO BE IN FLOOD ZONES AE (EL 10), AE (EL 11)<br>AND VE (EL 12), ACCORDING TO THE FLOOD INSURANCE RATE MAP, MAP                                              |
|                          | NUMBER: 12103C0191H, MAP EFFECTIVE DATE: AUGUST 24, 2021, AS<br>PROVIDED BY THE FEDERAL EMERGENCY MANAGEMENT AGENCY. THIS                                                         |
|                          | PARCEL, OR A PORTION THEREOF IS A COASTAL A ZONE.<br>THIS MAP'S NOTES STATE THAT THE BASE FLOOD ELEVATIONS SHOWN<br>REPRESENT ROUNDED WHOLE-FOOT ELEVATIONS AND THEREFORE MAY NOT |
|                          | REPRESENT ROUNDED WHOLE-FOOT ELEVATIONS AND THEREFORE MAY NOT EXACTLY REFLECT THE FLOOD ELEVATION DATA PRESENTED IN THE FLOOD                                                     |
|                          | INSURANCE STUDY (FIS) REPORT. THE FIS REPORT WAS NOT CONSULTED                                                                                                                    |
|                          | FLOOD ZONE LINES AND/OR LAWA LINE SHOWN HEREON WERE<br>TRANSFERRED BY GRAPHIC METHODS FROM THE FLOOD ZONE MAP, AND                                                                |
|                          | ARE SUBJECT TO THE INHERENT INACCURACES OF SUCH TRANSFERS. THIS<br>FLOOD ZONE NOTE IS PROVIDED FOR INFORMATIONAL PURPOSES ONLY.                                                   |
|                          | AND ANY PROPOSED FINISHED FLOOR ELEVATIONS ARE TO BE DETERMINED<br>BY THE PERMITTING AGENCY HAVING JURISDICTION.                                                                  |
|                          | 8. ELEVATION BASIS: NORTH AMERICAN VERTICAL DATUM 1988 (NAVD88)                                                                                                                   |
|                          | BENCHMARK UTILIZED: "BM 15-90-DA-25A", ELEVATION = 4,277' AS PUBLISHED BY THE FLORIDA DEPARTMENT OF TRANSPORTATION.                                                               |
|                          |                                                                                                                                                                                   |
|                          |                                                                                                                                                                                   |
|                          | E                                                                                                                                                                                 |
|                          |                                                                                                                                                                                   |
|                          |                                                                                                                                                                                   |
|                          |                                                                                                                                                                                   |
|                          |                                                                                                                                                                                   |
|                          |                                                                                                                                                                                   |
|                          |                                                                                                                                                                                   |
|                          |                                                                                                                                                                                   |
|                          |                                                                                                                                                                                   |
|                          |                                                                                                                                                                                   |
|                          | Ē                                                                                                                                                                                 |
|                          | E E                                                                                                                                                                               |
|                          |                                                                                                                                                                                   |
|                          |                                                                                                                                                                                   |
|                          | Ē                                                                                                                                                                                 |
|                          |                                                                                                                                                                                   |
|                          |                                                                                                                                                                                   |
|                          | E                                                                                                                                                                                 |
|                          |                                                                                                                                                                                   |
|                          |                                                                                                                                                                                   |
|                          |                                                                                                                                                                                   |
|                          | E                                                                                                                                                                                 |
|                          |                                                                                                                                                                                   |
|                          |                                                                                                                                                                                   |
|                          | SURVEYOR'S CERTIFICATION:                                                                                                                                                         |
|                          | I, DENNIS J. EYRE, THE SURVEYOR IN RESPONSIBLE CHARGE, HEREBY<br>CERTIFY THAT THE SURVEY REPRESENTED HEREON AND THAT SAID ABOVE                                                   |
|                          | GROUND SURVEY AND SKETCH ARE ACCURATE TO THE BEST OF MY<br>KNOWLEDGE AND BELIEF. SURVEY NOT VALID WITHOUT THE SIGNATURE                                                           |
|                          | AND ORIGINAL RAISED SEAL OF A FLORIDA LICENSED SURVEYOR AND<br>MAPPER, OR ELECTRONIC DIGITAL SIGNATURE IN ACCORDANCE WITH STATE<br>OF FLORIDA ADMINISTRATIVE CODE RULE 5J-17.062. |
|                          | Digitally signed by                                                                                                                                                               |
|                          | Dennis J Eyre Dennis J Eyre PLS                                                                                                                                                   |
|                          | PLS 2865 2865 2865 2865 2865 2865 2865 2865                                                                                                                                       |
|                          |                                                                                                                                                                                   |
|                          | AN UNSIGNED SURVEY ORAWING IS FOR INCORMATIONAL PUBPOSES ONLY                                                                                                                     |
|                          | PEAKEN DY: DD                                                                                                                                                                     |
|                          | CHECKED IN: DUE                                                                                                                                                                   |
|                          | CHECKED BY: DJE 6   SCALE: If = 10' 6   FRED. BOOK / PAGESD: 02-22/59 6                                                                                                           |
|                          |                                                                                                                                                                                   |
|                          | GEODATA SERVICES INC.<br>1166 KAPP DRIVE<br>CLEARWATER, FL 33765                                                                                                                  |
|                          | 1166 KAPP DRIVE                                                                                                                                                                   |
|                          | CLEARWATER, FL 33765                                                                                                                                                              |
| Man line of the second   | PHONE: (727) 447–1763                                                                                                                                                             |
| © 2012 GEODATA SERVICES. | KC LB 7466                                                                                                                                                                        |