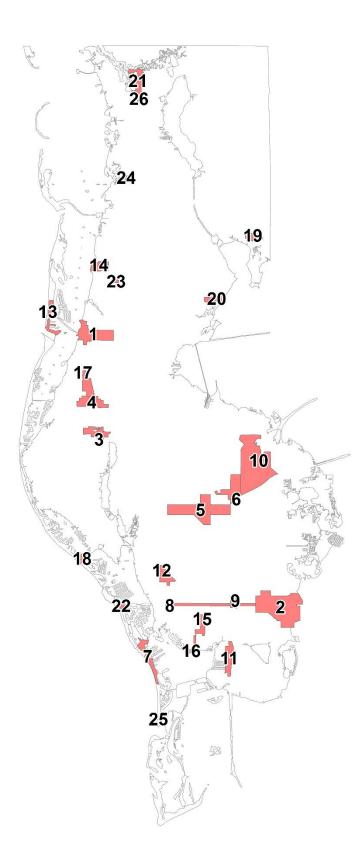

Map A1 Reclassified Special Centers Location

## Table A1 Reclassified Special Centers

| Reclassified<br>Subcategory | Local<br>Government | Activity Center                                    | Map<br>Key |
|-----------------------------|---------------------|----------------------------------------------------|------------|
| Urban Center                | Clearwater          | Downtown Redevelopment Plan                        | 1          |
|                             | St. Petersburg      | Intown Redevelopment Plan                          | 2          |
| Major Center                | Largo               | Largo Mall Activity Center Special Area Plan       | 3          |
|                             | Largo               | West Bay Drive Community Redevelopment District    | 4          |
|                             | Pinellas Park       | Community Redevelopment District                   | 5          |
|                             | Pinellas Park       | Gateway Activity Center                            | 6          |
|                             | St. Pete Beach      | Community Redevelopment Plan                       | 7          |
|                             | St. Petersburg      | Central Avenue Revitalization Plan                 | 8          |
|                             | St. Petersburg      | Central Plaza Activity Center                      | 9          |
|                             | St. Petersburg      | Gateway Activity Center                            | 10         |
|                             | St. Petersburg      | Skyway Marina District                             | 11         |
|                             | St. Petersburg      | Tyrone Activity Center                             | 12         |
| Community<br>Center         | Clearwater          | Beach by Design                                    | 13         |
|                             | Dunedin             | Guideways to Downtown's Future                     | 14         |
|                             | Gulfport            | 49th Street Redevelopment Plan                     | 15         |
|                             | Gulfport            | Waterfront Area Redevelopment Plan                 | 16         |
|                             | Largo               | Clearwater-Largo Road Community Redevelopment Plan | 17         |
|                             | Madeira Beach       | Town Center Special Area Plan                      | 18         |
|                             | Oldsmar             | Town Center Redevelopment Plan                     | 19         |
|                             | Safety Harbor       | Downtown Master Plan                               | 20         |
|                             | Tarpon Springs      | Sponge Docks and CRA Special Area Plan             | 21         |
|                             | Treasure Island     | Downtown Special Area Plan                         | 22         |
| Neighborhood<br>Center      | Dunedin             | 375 Patricia Avenue                                | 23         |
|                             | Pinellas County     | Downtown Historic Palm Harbor Master Plan          | 24         |
|                             | St. Pete Beach      | Eighth Avenue Commercial District                  | 25         |
|                             | Tarpon Springs      | Meres Crossing Special Area Plan                   | 26         |