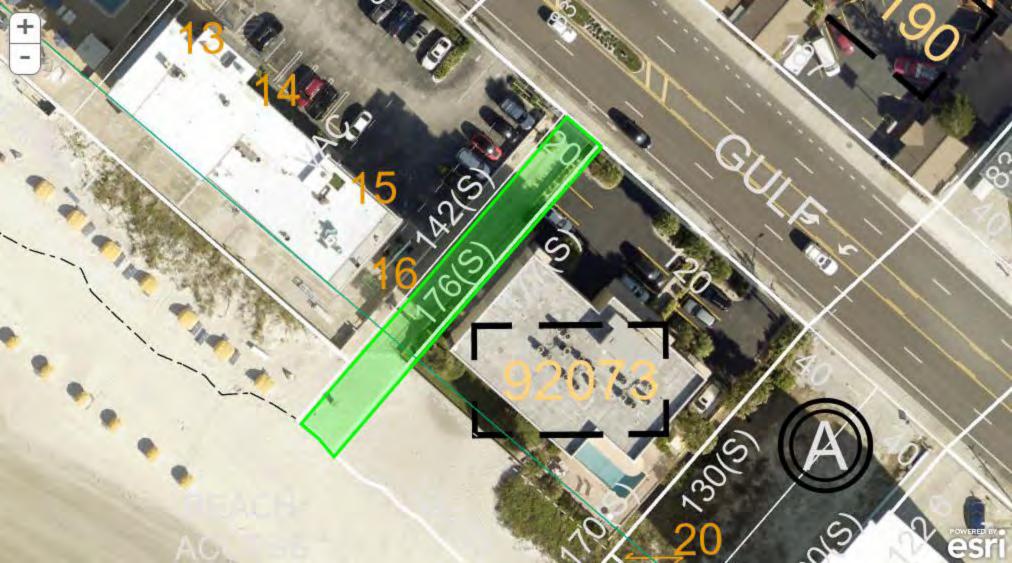

#### [click here to hide] Legal Description

GULF SHORES SUB BLK A, SE'LY 20FT OF LOT 16 FOR BEACH ACCESS

| File for Homestead Exemption |      |      | 2022 Parcel Use                       |  |  |
|------------------------------|------|------|---------------------------------------|--|--|
| Exemption                    | 2022 | 2023 |                                       |  |  |
| Homestead:                   | No   | No   | H                                     |  |  |
| Government:                  | Yes  | Yes  | Homestead Use Percentage: 0.00%       |  |  |
| Institutional:               | No   | No   | Non-Homestead Use Percentage: 100.00% |  |  |
| Historic:                    | No   | No   | Classified Agricultural: No           |  |  |

> The Southeast 20 feet of Lot 16, Block A, GULF SHORES SUBDIVISION, according to map or plat thereof as recorded in Plat Book 21, page 10, Public Records of Pinellas County, Florida.

and said grantor does hereby fully warrant the title to said land, and will defend the same against the lawful claims of all persons whomsoever.