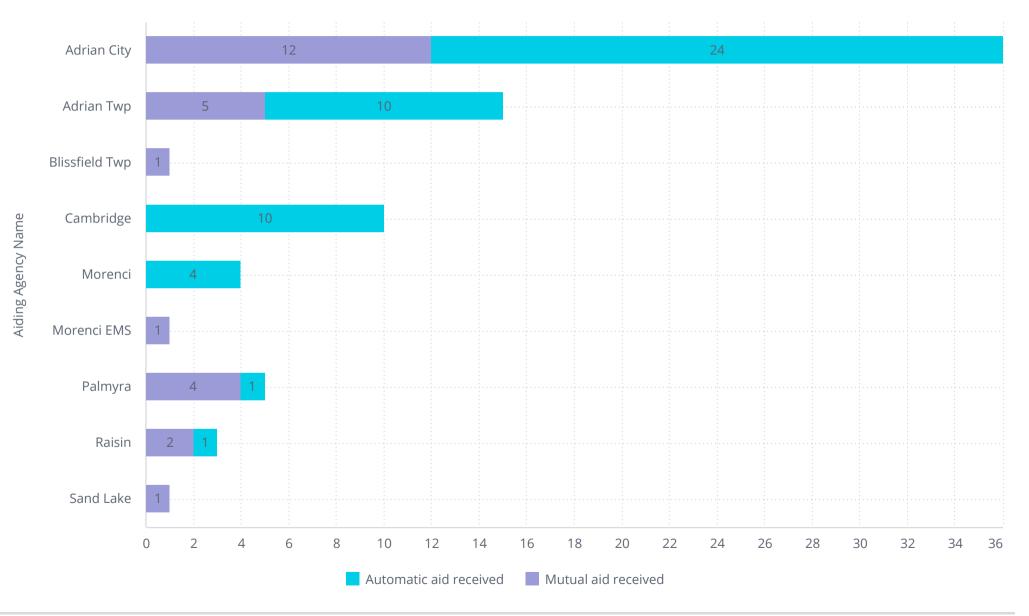

----------------|----------------|
| ALS Transfer                                     | 18             |
| BLS Transfer                                     | 76             |
| Citizen Assist                                   | 103            |
| EMS call, excluding vehicle accident with injury | 907            |
| Extrication of victim(s) from vehicle            | 2              |
| Madison transport for BLS agency                 | 13             |
| Medical Alarm                                    | 20             |
| Motor vehicle accident with injuries             | 54             |
| Motor vehicle accident with no injuries.         | 15             |
| Motor vehicle/pedestrian accident (MV Ped)       | 3              |

### Count of Incidents by District



#### Mutual Aid Recieved



### Mutual Aid

| Aid Given Or Received | Incident Type                                 | Incident Count |
|-----------------------|-----------------------------------------------|----------------|
| Automatic aid given   | Ambulance Assist                              | 1              |
|                       | Cover assignment, standby, moveup             | 2              |
|                       | Dispatch and Cancelled- enroute mutal aid EMS | 1              |
|                       | Dispatched and Cancelled- Mutual Aid Fire     | 19             |
|                       | Dispatched and Cancelled- No response         | 1              |
|                       | Dispatched and Cancelled- On scene twp EMS    | 1              |
|                       | Engine Assist