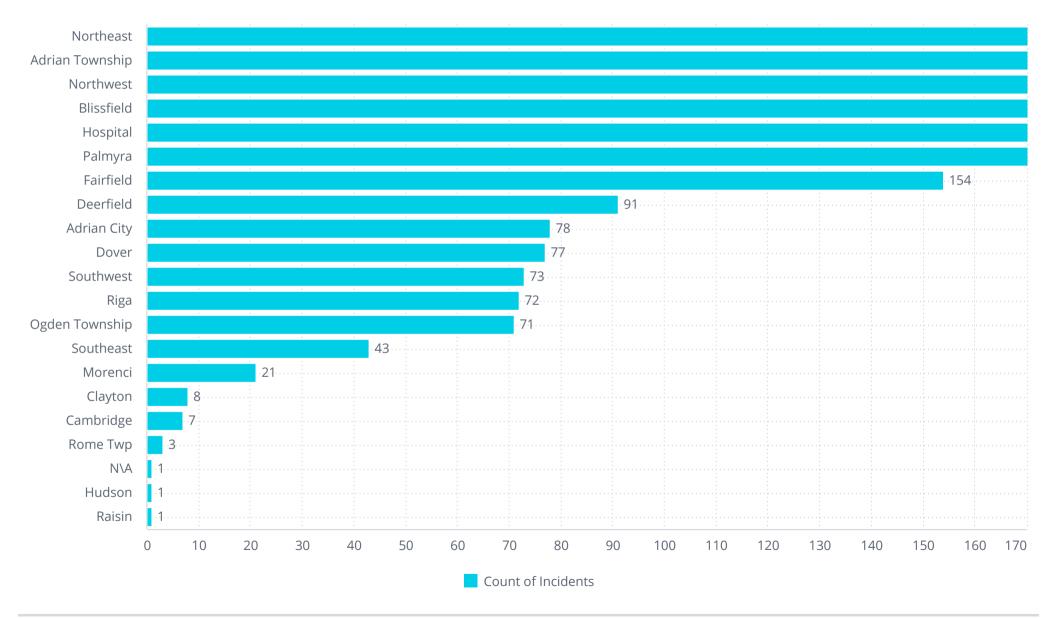

--------------------------------------------|----------------|
| ALS Transfer                                     | 18             |
| BLS Transfer                                     | 76             |
| Citizen Assist                                   | 103            |
| EMS call, excluding vehicle accident with injury | 907            |
| Extrication of victim(s) from vehicle            | 2              |
| Madison transport for BLS agency                 | 13             |
| Medical Alarm                                    | 20             |
| Motor vehicle accident with injuries             | 54             |
| Motor vehicle accident with no injuries.         | 15             |
| Motor vehicle/pedestrian accident (MV Ped)       | 3              |

### Count of Incidents by District



#### Mutual Aid Recieved



### Mutual Aid

| Aid Given Or Received | Incident Type                                 | Incident Count |
|-----------------------|-----------------------------------------------|----------------|
| Automatic aid given   | Ambulance Assist                              | 1              |
|                       | Cover assignment, standby, moveup             | 2              |
|                       | Dispatch and Cancelled- enroute mutal aid EMS | 1              |
|                       | Dispatched and Cancelled- Mutual Aid Fire     | 19             |
|                       | Dispatched and Cancelled- No response         | 1              |
|                       | Dispatched and Cancelled- On scene twp EMS    | 1              |
|                       |