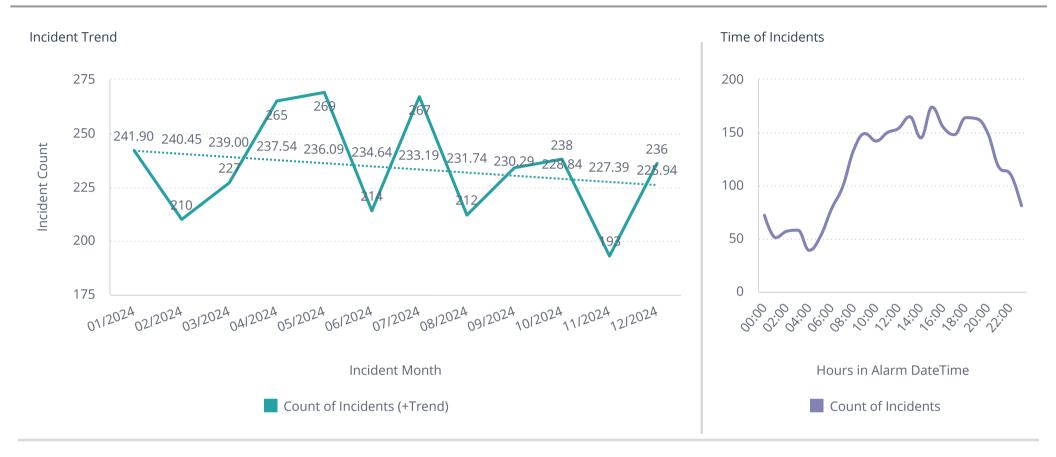

### Incident Type

| Incident Type                                    | Incident Count |
|--------------------------------------------------|----------------|
| ALS Transfer                                     | 18             |
| BLS Transfer                                     | 76             |
| Citizen Assist                                   | 103            |
| EMS call, excluding vehicle accident with injury | 907            |
| Extrication of victim(s) from vehicle            | 2              |
| Madison transport for BLS agency                 | 13             |
| Medical Alarm                                    | 20             |
| Motor vehicle accident with injuries             | 54             |
| Motor vehicle accident with no injuries.         | 15             |
| Motor