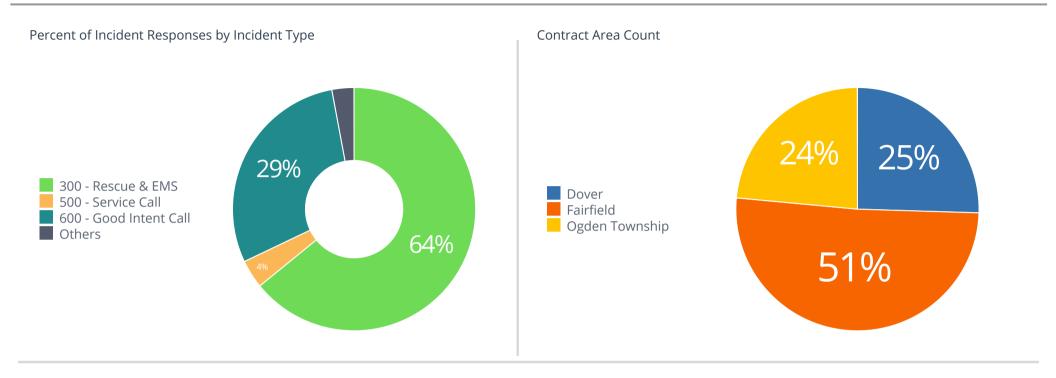

### Incident Type

| Incident Type                                    | Incident Count |
|--------------------------------------------------|----------------|
| ALS Transfer                                     | 18             |
| BLS Transfer                                     | 76             |
| Citizen Assist                                   | 103            |
| EMS call, excluding vehicle accident with injury | 907            |
| Extrication of victim(s) from vehicle            | 2              |
| Madison transport for BLS agency                 | 13             |
| Medical Alarm                                    | 20             |
| Motor vehicle accident with injuries             | 54             |
| Motor vehicle accident with no injuries.         | 15             |
| Motor v