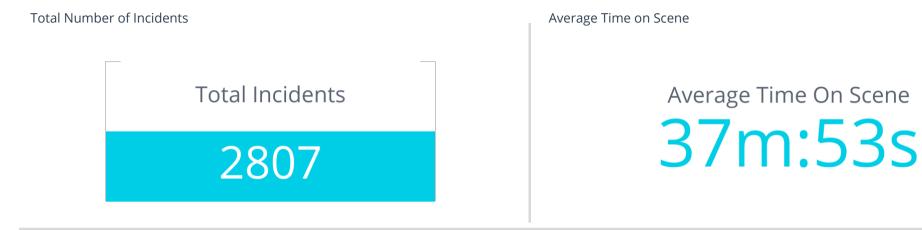

### Incident Type

| Incident Type                                    | Incident Count |
|--------------------------------------------------|----------------|
| ALS Transfer                                     | 18             |
| BLS Transfer                                     | 76             |
| Citizen Assist                                   | 103            |
| EMS call, excluding vehicle accident with injury | 907            |
| Extrication of victim(s) from vehicle            | 2              |
| Madison transport for BLS agency                 | 13             |
| Medical Alarm                                    | 20             |
| Motor vehicle accident with injuries             | 54             |
| Motor vehicle accident with no injuries.         | 15             |
| Mot