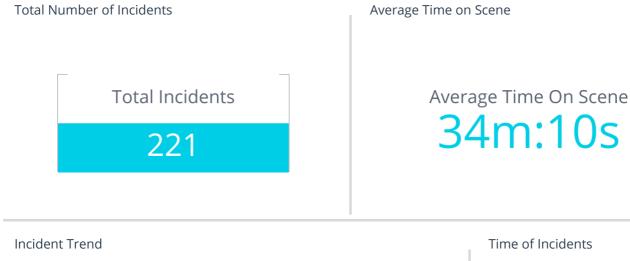

## Incident Type

| Incident Type                                    | Incident Count |
|--------------------------------------------------|----------------|
| ALS Transfer                                     | 1              |
| BLS Transfer                                     | 2              |
| Citizen Assist                                   | 3              |
| EMS call, excluding vehicle accident with injury | 79             |
| Madison transport for BLS agency                 | 2              |
| Motor vehicle accident with injuries             | 2              |
| Paramedic Assessment- BLS agency                 | 11             |
| Paramedic transport- BLS agency                  | 18             |



## Count of Incidents by District



## Mutual Aid

| Aid Given Or Receiv