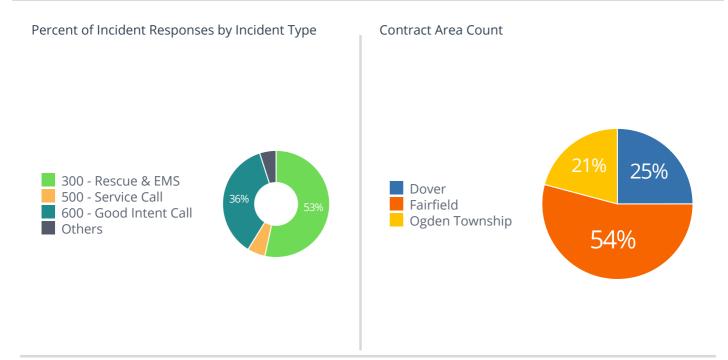

## Incident Type

| Incident Type                                    | Incident Count |
|--------------------------------------------------|----------------|
| ALS Transfer                                     | 1              |
| BLS Transfer                                     | 2              |
| Citizen Assist                                   | 3              |
| EMS call, excluding vehicle accident with injury | 79             |
| Madison transport for BLS agency                 | 2              |
| Motor vehicle accident with injuries             | 2              |
| Paramedic Assessment- BLS agency                 | 11             |
| Paramedic transport- BLS agency                  | 18             |