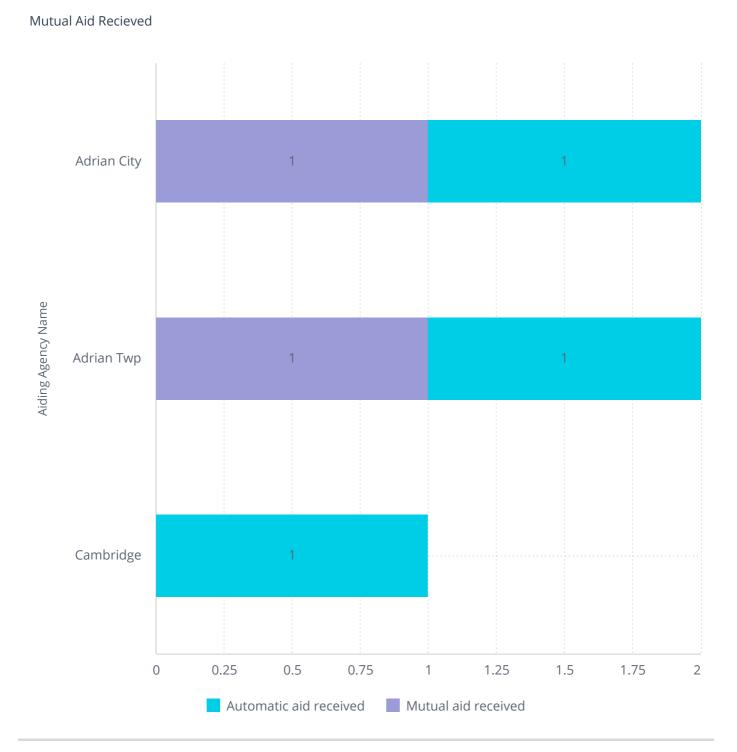

## Mutual Aid

| Aid Given Or Received  | Incident Type                                 | Incident Count |
|------------------------|-----------------------------------------------|----------------|
| Automatic aid given    | Dispatched and Cancelled- Mutual Aid Fire     | 2              |
|                        | Engine Assist                                 | 3              |
|                        | Tower Assist                                  | 1              |
| Automatic aid received | Outside equipment fire                        | 1              |
| Mutual aid given       | Ambulance Assist                              | 6              |
|                        | Dispatch and Cancelled- enroute mutal aid EMS | 1              |
|                        | Dispatched and Cancelled- Mutual Aid Fire     | 1              |
|                        | Hazmat                                        | 1              |