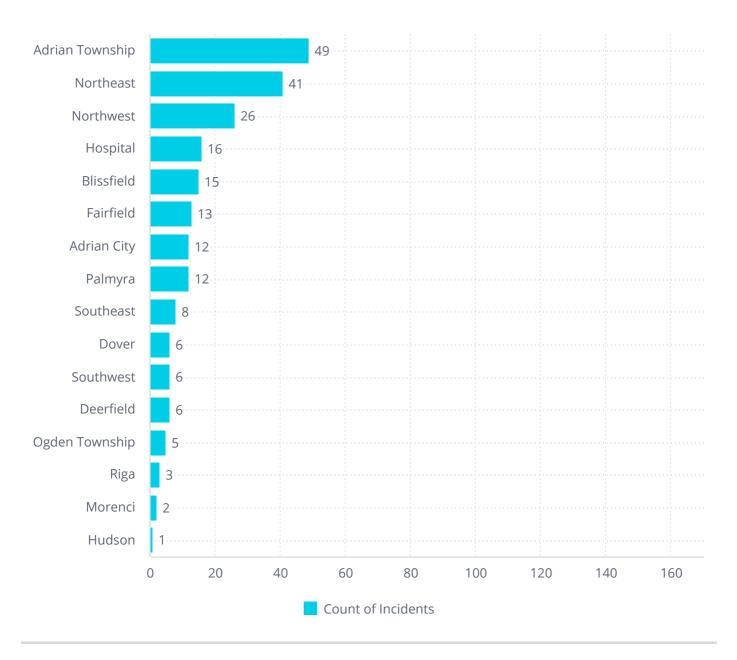

## Incident Type

| Incident Type                                    | Incident Count |
|--------------------------------------------------|----------------|
| ALS Transfer                                     | 1              |
| BLS Transfer                                     | 2              |
| Citizen Assist                                   | 3              |
| EMS call, excluding vehicle accident with injury | 79             |
| Madison transport for BLS agency                 | 2              |
| Motor vehicle accident with injuries             | 2              |
| Paramedic Assessment- BLS agency                 | 11             |
| Paramedic transport- BLS agency                  | 18             |



## Count of Incidents by District



## Mutual Aid

| Aid Given Or Received  | Incident Type                                 | Incident Count |
|------------------------|-----------------------------------------------|----------------|
| Automatic aid given    | Dispatched and Cancelled- Mutual Aid Fire     | 2              |
|                        | Engine Assist                                 | 3              |
|                        | Tower Assist                                  | 1              |
| Automatic aid received | Outside equipment fire                        | 1              |
| Mutual aid given       | Ambulance Assist                              | 6              |
|                        | Dispatch and Cancelled- enroute mutal aid EMS | 1              |
|