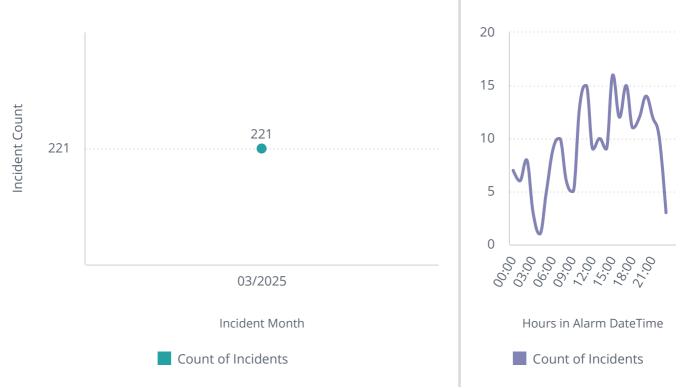

## Incident Type

| Incident Type                                    | Incident Count |
|--------------------------------------------------|----------------|
| ALS Transfer                                     | 1              |
| BLS Transfer                                     | 2              |
| Citizen Assist                                   | 3              |
| EMS call, excluding vehicle accident with injury | 79             |
| Madison transport for BLS agency                 | 2              |
| Motor vehicle accident with injuries             | 2              |
| Paramedic Assessment- BLS agency                 | 11             |
| Paramedic transport- BLS agency                  | 18             |



## Count of Incidents by District



## Mutual Aid

| Aid Given Or Received