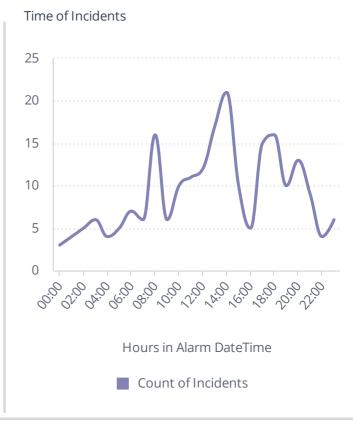

Total Number of Incidents

Total Incidents

221

Average Time on Scene

Average Time On Scene 43m:44s

Incident Trend

221

11/2023

Incident Month

Count of Incidents





## Incident Type

| Incident Type                                    | Incident Count |
|--------------------------------------------------|----------------|
| ALS Transfer                                     | 5              |
| BLS Transfer                                     | 6              |
| Citizen Assist                                   | 6              |
| EMS call, excluding vehicle accident with injury | 74             |
| Madison transport for BLS agency                 | 1              |
| Motor vehicle accident with injuries             | 4              |
| Motor vehicle accident with no injuries.         | 2              |
| Paramedic Assessment- BLS agency                 | 25             |
| Paramedic transport- BLS agency                  | 22             |

## Coun