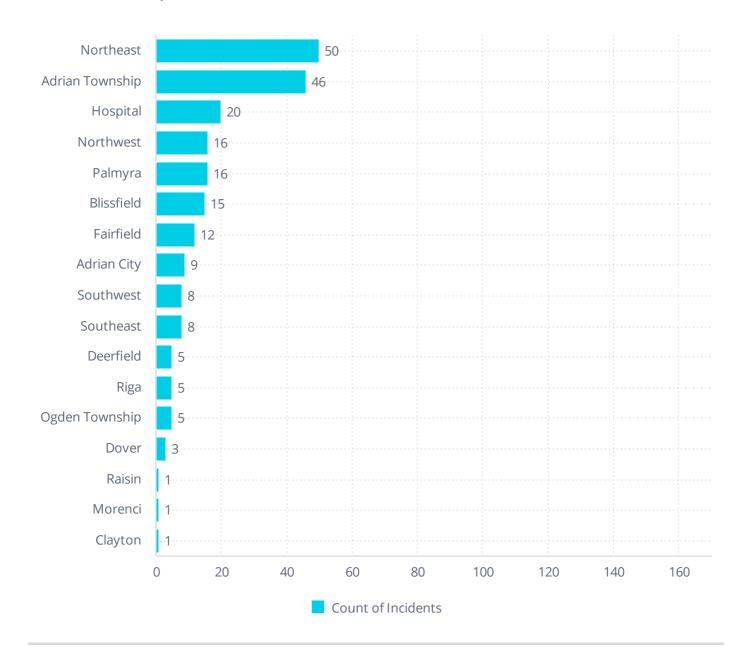

dent Type                                    | Incident Count |
|--------------------------------------------------|----------------|
| ALS Transfer                                     | 5              |
| BLS Transfer                                     | 6              |
| Citizen Assist                                   | 6              |
| EMS call, excluding vehicle accident with injury | 74             |
| Madison transport for BLS agency                 | 1              |
| Motor vehicle accident with injuries             | 4              |
| Motor vehicle accident with no injuries.         | 2              |
| Paramedic Assessment- BLS agency                 | 25             |
| Paramedic transport- BLS agency                  | 22             |

## Count of Incidents by District



### Mutual Aid Recieved



# MFD December 2023 Board Report

### Mutual Aid

| Aid Given Or Received  | Incident Type                                 | Incident Count |
|------------------------|-----------------------------------------------|----------------|
| Automatic aid given    | Brush Truck Assist                            | 1              |
|                        | Dispatched and Cancelled- Mutual Aid Fire     | 2              |
|                        | Engine Assist                                 | 3              |
|                        | Full Assist                                   | 3              |
|                        | Motor vehicle accident with no injuries.      | 1              |
| Automatic aid received | Motor vehicle accident with injuries          | 1