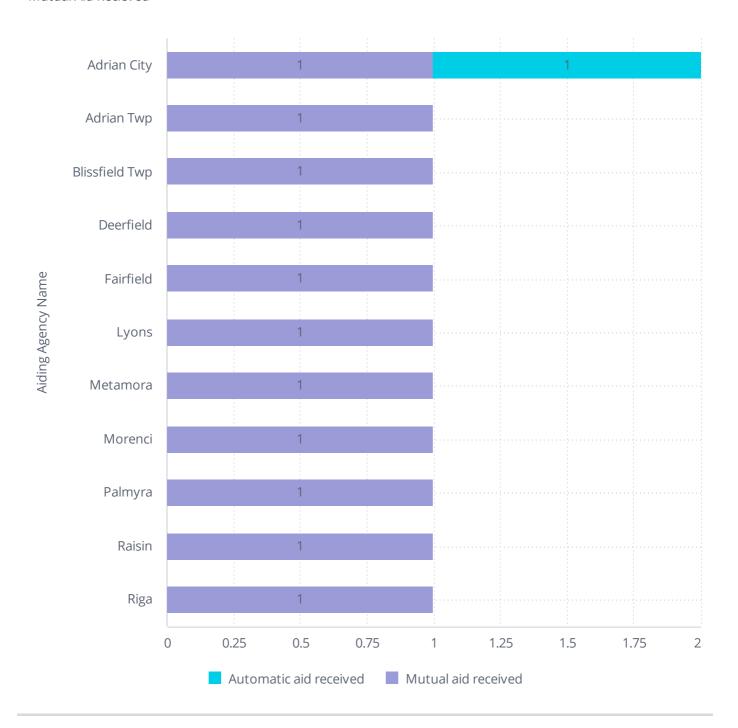

### Mutual Aid Recieved

### Mutual Aid

| Aid Given Or Received  | Incident Type                                 | Incident Count |
|------------------------|-----------------------------------------------|----------------|
| Automatic aid given    | Brush Truck Assist                            | 1              |
|                        | Dispatched and Cancelled- Mutual Aid Fire     | 2              |
|                        | Engine Assist                                 | 3              |
|                        | Full Assist                                   | 3              |
|                        | Motor vehicle accident with no injuries.      | 1              |
| Automatic aid received | Motor vehicle accident with injuries          | 1              |
| Mutual aid given       | Ambulance Assist                              | 2              |
|                        | Cover assignment, standby, moveup             | 1              |
|                        | Dispatch and Cancelled- enroute mutal aid EMS | 1              |
|                        | Engine Assist                                 | 1              |
|                        | Motor vehicle accident with no injuries.      | 1              |
| Mutual aid received    | Building fire                                 | 1              |
| Other aid given        | Cover assignment, standby, moveup             | 1              |