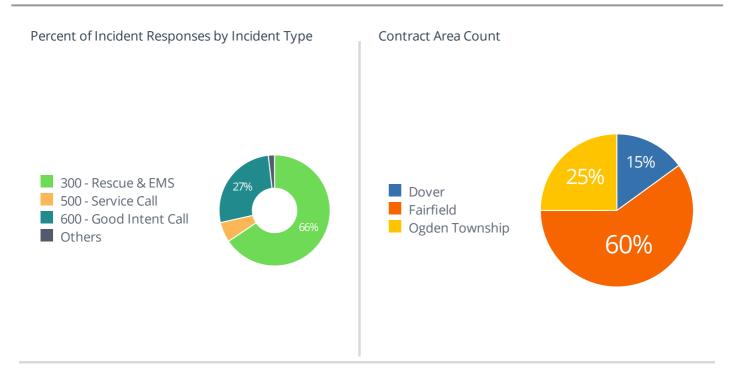

## Incident Type

| Incident Type                                    | Incident Count |
|--------------------------------------------------|----------------|
| ALS Transfer                                     | 5              |
| BLS Transfer                                     | 6              |
| Citizen Assist                                   | 6              |
| EMS call, excluding vehicle accident with injury | 74             |
| Madison transport for BLS agency                 | 1              |
| Motor vehicle accident with injuries             | 4              |
| Motor vehicle accident with no injuries.         | 2              |
| Paramedic Assessment- BLS agency                 | 25             |
| Paramedic transport- BLS agency                  | 22             |