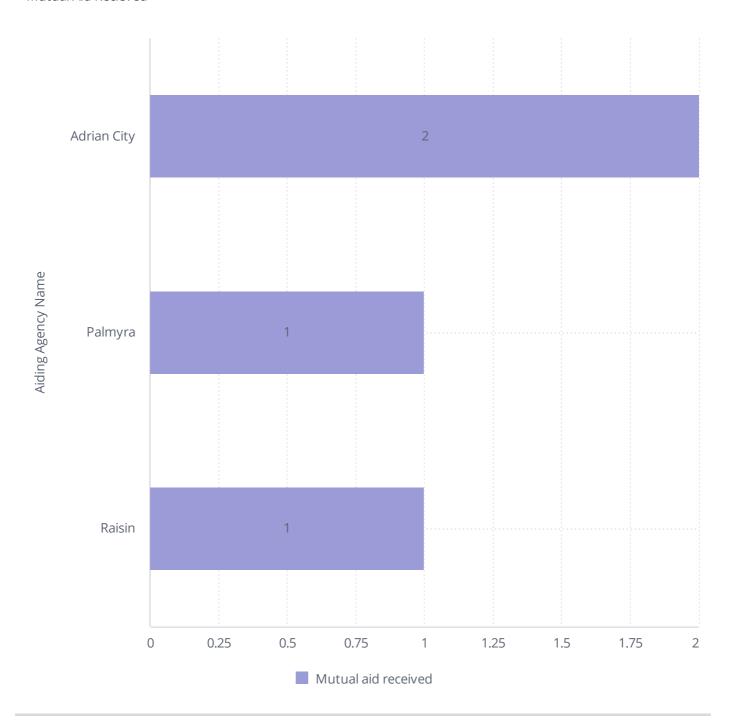

## Mutual Aid Recieved

## Mutual Aid

| Aid Given Or Received | Incident Type                                    | Incident Count |
|-----------------------|--------------------------------------------------|----------------|
| Automatic aid given   | Dispatched and Cancelled- Mutual Aid Fire        | 2              |
|                       | Engine Assist                                    | 1              |
|                       | Motor vehicle accident with no injuries.         | 1              |
|                       | Tower Assist                                     | 1              |
| Mutual aid given      | Ambulance Assist                                 | 7              |
|                       | Cover assignment, standby, moveup                | 1              |
| Mutual aid received   | Dispatched and Cancelled- Unavailable            | 3              |
|                       | EMS call, excluding vehicle accident with injury | 1              |