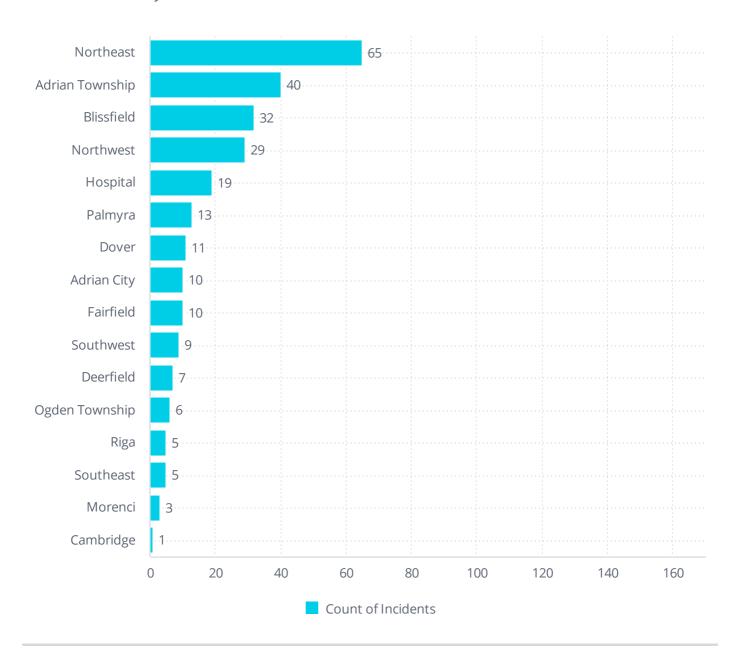

ident Type                                    | Incident Count |
|--------------------------------------------------|----------------|
| ALS Transfer                                     | 5              |
| BLS Transfer                                     | 6              |
| Citizen Assist                                   | 10             |
| EMS call, excluding vehicle accident with injury | 106            |
| Medical Alarm                                    | 1              |
| Motor vehicle accident with injuries             | 3              |
| Motor vehicle accident with no injuries.         | 1              |
| Paramedic Assessment- BLS agency                 | 19             |
| Paramedic transport- BLS agency                  | 35             |

# Count of Incidents by District



## Mutual Aid Recieved



# MFD January 2024 Board Report

## Mutual Aid

| Aid Given Or Received | Incident Type                                    | Incident Count |
|-----------------------|--------------------------------------------------|----------------|
| Automatic aid given   | Dispatched and Cancelled- Mutual Aid Fire        | 2              |
|                       | Engine Assist                                    | 1              |
|                       | Motor vehicle accident with no injuries.         | 1              |
|                       | Tower Assist                                     | 1              |
| Mutual aid given      | Ambulance Assist                                 | 7              |
|                       | Cover assignment, standby, moveup