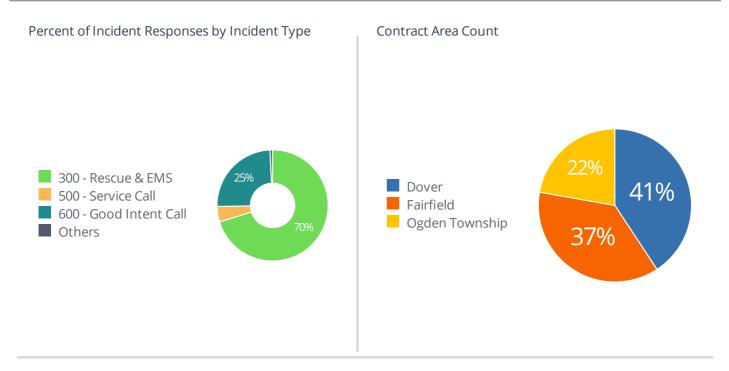

## Incident Type

| Incident Type                                    | Incident Count |
|--------------------------------------------------|----------------|
| ALS Transfer                                     | 5              |
| BLS Transfer                                     | 6              |
| Citizen Assist                                   | 10             |
| EMS call, excluding vehicle accident with injury | 106            |
| Medical Alarm                                    | 1              |
| Motor vehicle accident with injuries             | 3              |
| Motor vehicle accident with no injuries.         | 1              |
| Paramedic Assessment- BLS agency                 | 19             |
| Paramedic transport- BLS agency                  | 35             |