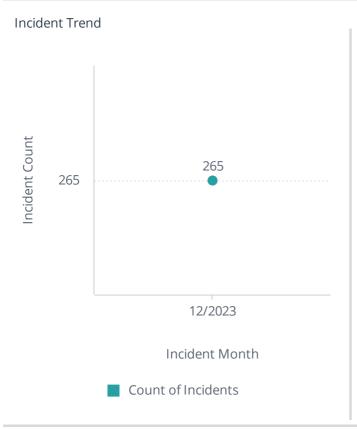

Total Number of Incidents

Total Incidents

265

Average Time on Scene

Average Time On Scene 39m:19s