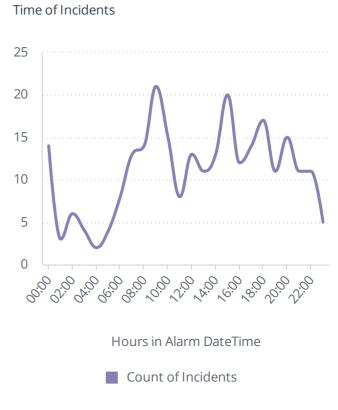

Total Number of Incidents

Total Incidents

265

Average Time on Scene

Average Time On Scene 39m:19s







## Incident Type

| Incident Type                                    | Incident Count |
|--------------------------------------------------|----------------|
| ALS Transfer                                     | 5              |
| BLS Transfer                                     | 6              |
| Citizen Assist                                   | 10             |
| EMS call, excluding vehicle accident with injury | 106            |
| Medical Alarm                                    | 1              |
| Motor vehicle accident with injuries             | 3              |
| Motor vehicle accident with no injuries.         | 1              |
| Paramedic Assessment- BLS agency                 | 19             |
| Paramedic transport- BLS agency                  | 35             |

# Count