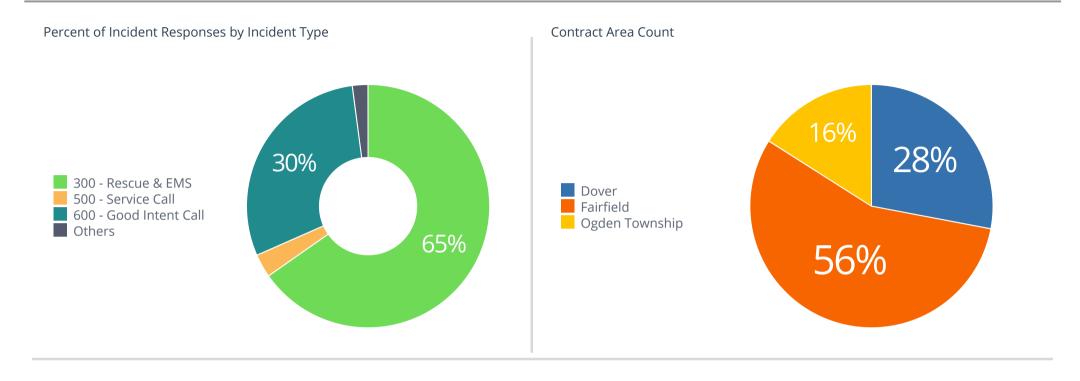

## Incident Type

| Incident Type                                    | Incident Count |
|--------------------------------------------------|----------------|
| BLS Transfer                                     | 4              |
| Citizen Assist                                   | 9              |
| EMS call, excluding vehicle accident with injury | 67             |
| Madison transport for BLS agency                 | 1              |
| Medical Alarm                                    | 2              |
| Motor vehicle accident with injuries             | 2              |
| Motor vehicle accident with no injuries.         | 2              |
| Paramedic Assessment- BLS agency                 | 18             |
| Paramedic transport- BLS agency                  | 21             |