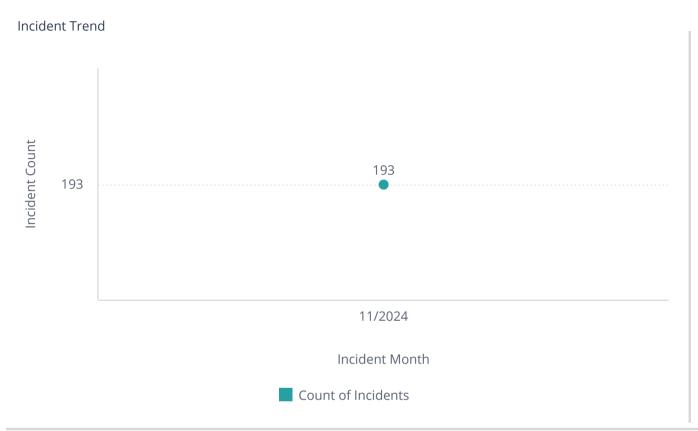

Total Number of Incidents

**Total Incidents** 

193

Average Time on Scene

Average Time On Scene

35m:23s