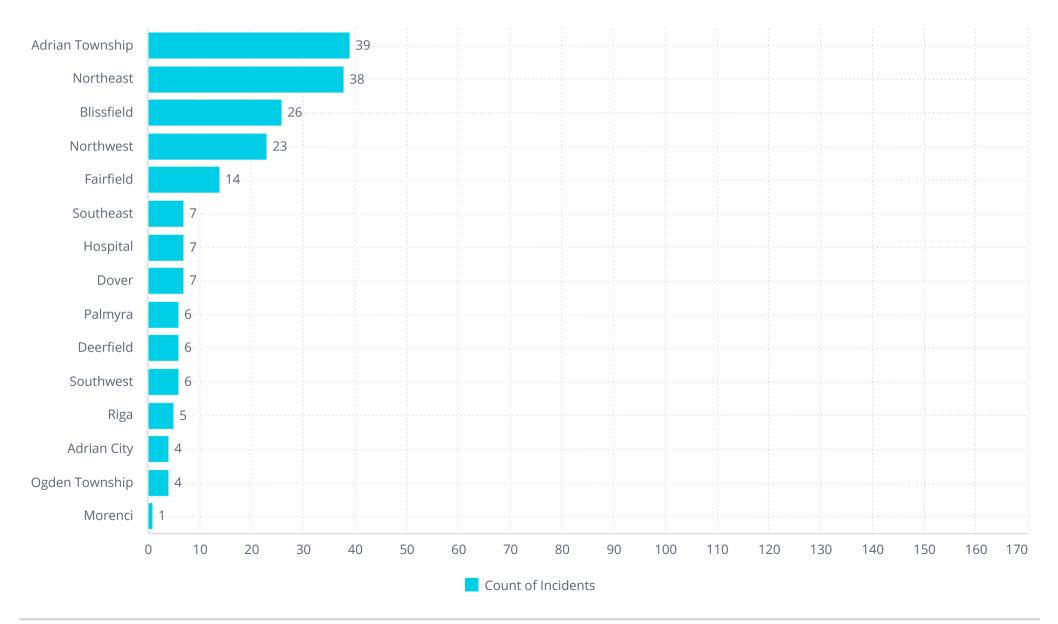

ent Type                                    | Incident Count |
|--------------------------------------------------|----------------|
| BLS Transfer                                     | 4              |
| Citizen Assist                                   | 9              |
| EMS call, excluding vehicle accident with injury | 67             |
| Madison transport for BLS agency                 | 1              |
| Medical Alarm                                    | 2              |
| Motor vehicle accident with injuries             | 2              |
| Motor vehicle accident with no injuries.         | 2              |
| Paramedic Assessment- BLS agency                 | 18             |
| Paramedic transport- BLS agency                  | 21             |

### Count of Incidents by District



#### Mutual Aid Recieved



#### Mutual Aid

| Aid Given Or Received  | Incident Type                         | Incident Count |
|------------------------|---------------------------------------|----------------|
| Automatic aid given    | Engine Assist                         | 2              |
|                        | Tower Assist                          | 1              |
| Automatic aid received | Cooking fire, confined to container   | 1              |
|                        | Motor vehicle accident with injuries  | 1              |
| Mutual aid given       | Cover assignment, standby, moveup     | 1              |
| Mutual aid received    | Brush or brush-and-grass mixture fire | 1              |

## Calls By Unit

| Unit Name | Percentage of Calls $\overline{\downarrow}\overl