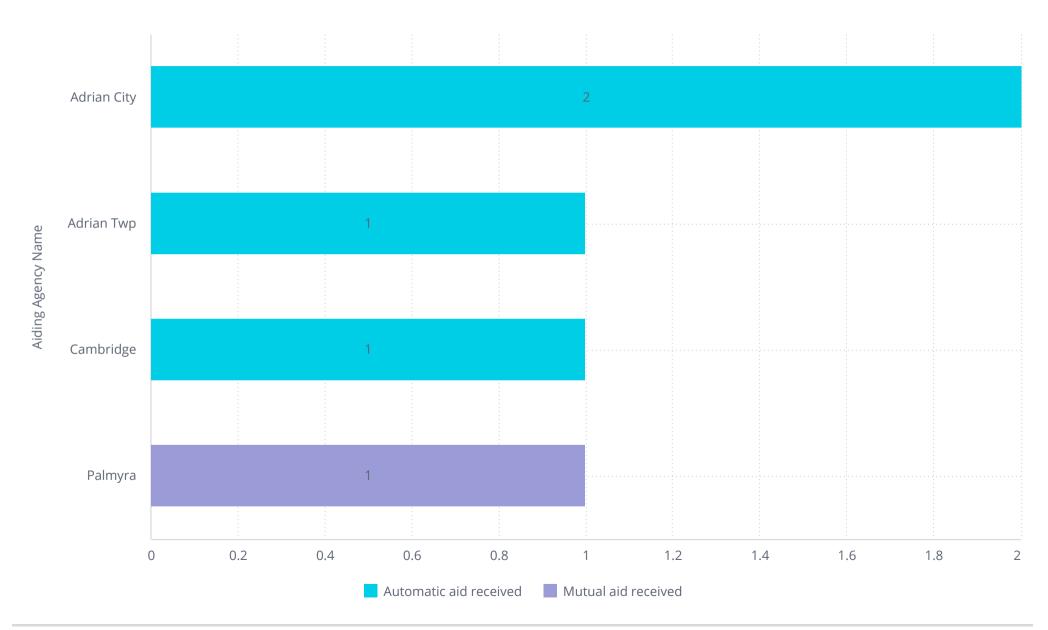

#### Mutual Aid Recieved

#### Mutual Aid

| Aid Given Or Received  | Incident Type                         | Incident Count |
|------------------------|---------------------------------------|----------------|
| Automatic aid given    | Engine Assist                         | 2              |
|                        | Tower Assist                          | 1              |
| Automatic aid received | Cooking fire, confined to container   | 1              |
|                        | Motor vehicle accident with injuries  | 1              |
| Mutual aid given       | Cover assignment, standby, moveup     | 1              |
| Mutual aid received    | Brush or brush-and-grass mixture fire | 1              |