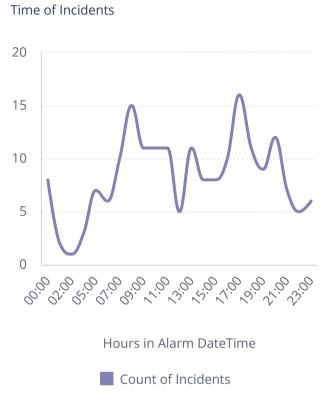

Total Number of Incidents

**Total Incidents** 

193

Average Time on Scene

Average Time On Scene

35m:23s







# MFD December 2024 Board Report Dec 6, 2024 10:45:59 AM

## Incident Type

| Incident Type                                    | Incident Count |
|--------------------------------------------------|----------------|
| BLS Transfer                                     | 4              |
| Citizen Assist                                   | 9              |
| EMS call, excluding vehicle accident with injury | 67             |
| Madison transport for BLS agency                 | 1              |
| Medical Alarm                                    | 2              |
| Motor vehicle accident with injuries             | 2              |
| Motor vehicle accident with no injuries.         | 2              |
| Paramedic Assessment- BLS agency                 | 18             |
| Paramedic transpor