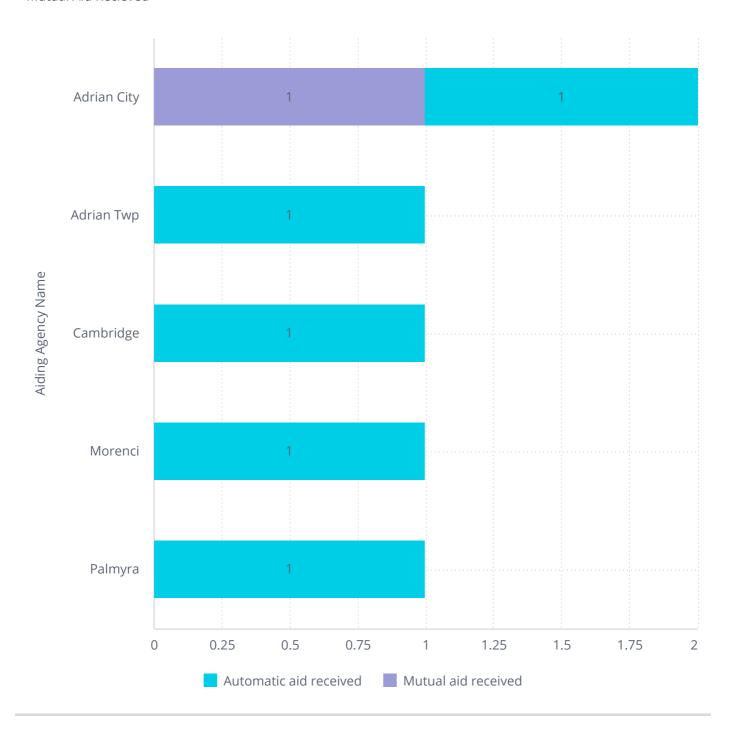

### Mutual Aid Recieved

### Mutual Aid

| Aid Given Or Received  | Incident Type                                    | Incident Count |   |
|------------------------|--------------------------------------------------|----------------|---|
| Automatic aid given    | Dispatched and Cancelled- Mutual Aid Fire        |                | 2 |
|                        | Engine Assist                                    |                | 1 |
| Automatic aid received | Building fire                                    |                | 1 |
| Mutual aid given       | Ambulance Assist                                 |                | 4 |
|                        | Dispatched & canceled en route                   |                | 1 |
|                        | Manpower Assist                                  |                | 4 |
| Mutual aid received    | EMS call, excluding vehicle accident with injury |                | 1 |