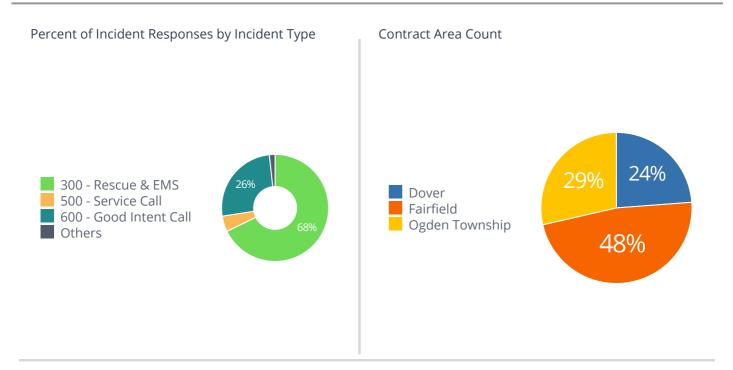

## Incident Type

| Incident Type                                    | Incident Count |
|--------------------------------------------------|----------------|
| ALS Transfer                                     | 1              |
| BLS Transfer                                     | 7              |
| Citizen Assist                                   | 10             |
| EMS call, excluding vehicle accident with injury | 82             |
| Madison transport for BLS agency                 | 1              |
| Medical Alarm                                    | 2              |
| Motor vehicle accident with injuries             | 5              |
| Motor vehicle accident with no injuries.         | 1              |
| Paramedic Assessment- BLS agency                 | 21             |
| Paramedic transport- BLS agency                  | 29             |