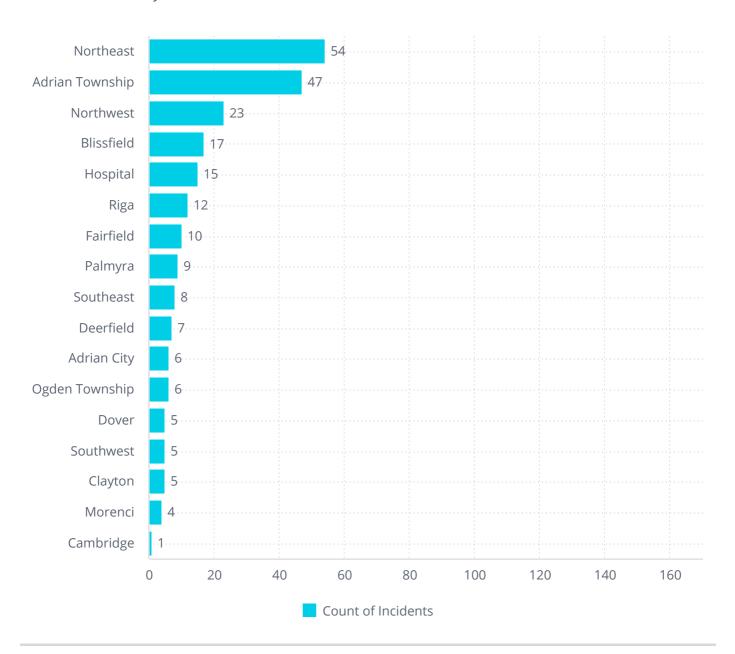

---------------------------------------------|----------------|
| ALS Transfer                                     | 1              |
| BLS Transfer                                     | 7              |
| Citizen Assist                                   | 10             |
| EMS call, excluding vehicle accident with injury | 82             |
| Madison transport for BLS agency                 | 1              |
| Medical Alarm                                    | 2              |
| Motor vehicle accident with injuries             | 5              |
| Motor vehicle accident with no injuries.         | 1              |
| Paramedic Assessment- BLS agency                 | 21             |
| Paramedic transport- BLS agency                  | 29             |

## Count of Incidents by District



### Mutual Aid Recieved



# MFD October 2024 Board Report

### Mutual Aid

| Aid Given Or Received  | Incident Type                                    | Incident Count |   |
|------------------------|--------------------------------------------------|----------------|---|
| Automatic aid given    | Dispatched and Cancelled- Mutual Aid Fire        |                | 2 |
|                        | Engine Assist                                    |                | 1 |
| Automatic aid received | Building fire                                    |                | 1 |
| Mutual aid given       | Ambulance Assist                                 |                | 4 |
|                        | Dispatched & canceled en route                   |                | 1 |
|                        | Ma