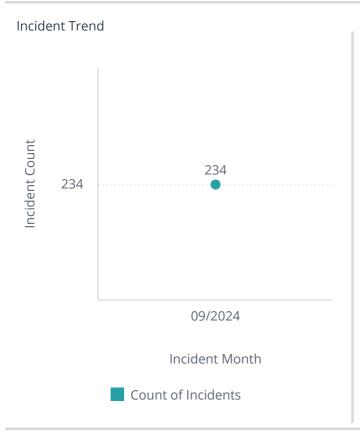

**Total Number of Incidents** 

Total Incidents

234

Average Time on Scene

Average Time On Scene 41m:31s