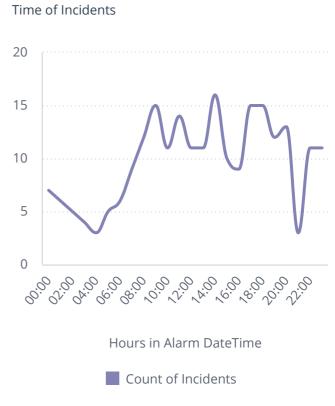

**Total Number of Incidents** 

Total Incidents

234

Average Time on Scene

Average Time On Scene 41m:31s