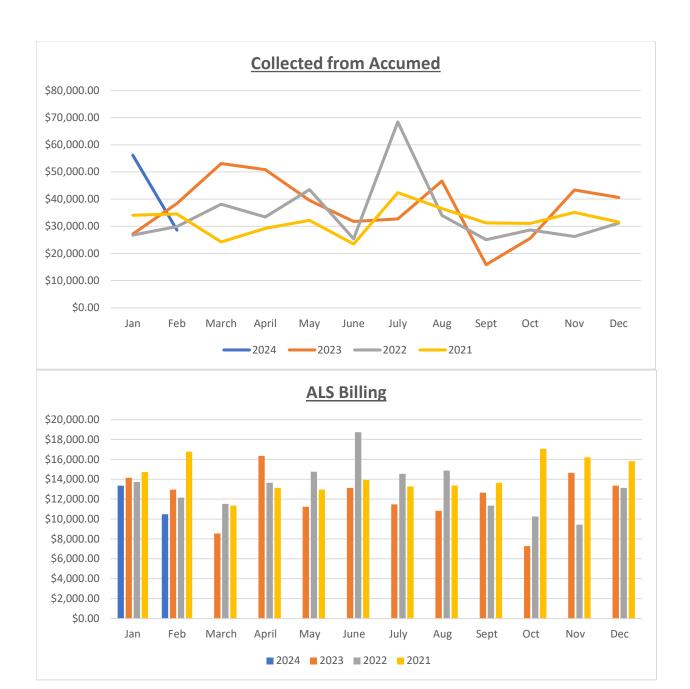

| Type of Write Off    | <u>Amount</u>          | <u>Revenue</u>     | <u>1</u> |
|----------------------|------------------------|--------------------|----------|
| Insurance Write-Offs | \$63,950.37 Bille      | ed for Ambulance   | Ç        |
| Medicaid Write-Offs  | \$1,492.59 Coll        | ected from Accumed | Ç        |
| Resident Write-Offs  | \$412.28 Bille         | ed to BLS Agency   | Ç        |
| Sent to Collections  | \$9,363.11 EMS         | S Training Billed  |          |
| TOTAL                | \$75,218.35 <b>TOT</b> | AL                 | \$1      |
|                      |                        |                    |          |

| <u>Month</u> | YTD          |  |  |
|--------------|--------------|--|--|
| \$77,652.75  | \$167,257.12 |  |  |
| \$28,601.11  | \$84,772.1