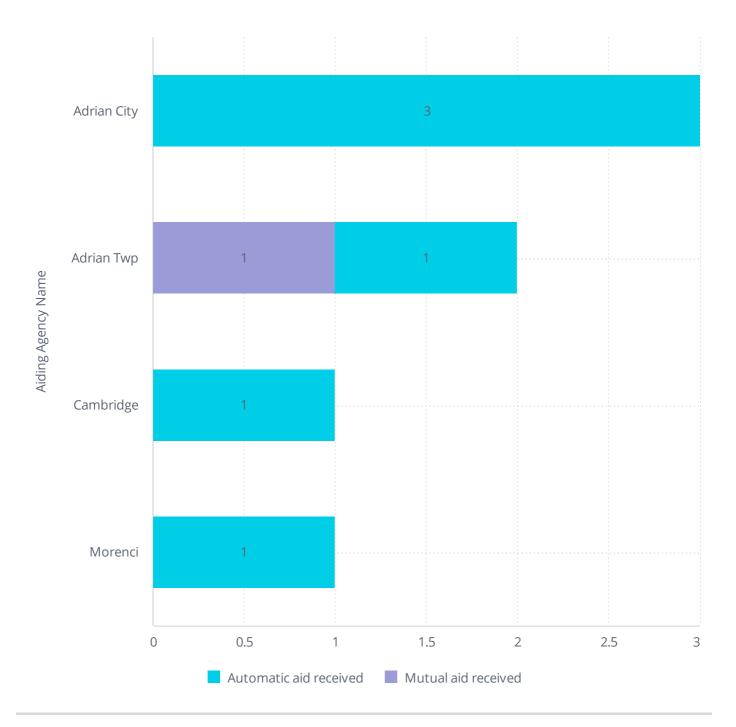

| Incident Count |
|--------------------------------------------------|----------------|
| ALS Transfer                                     | 2              |
| BLS Transfer                                     | 10             |
| Citizen Assist                                   | 8              |
| EMS call, excluding vehicle accident with injury | 64             |
| Medical Alarm                                    | 3              |
| Motor vehicle accident with injuries             | 4              |
| Motor vehicle accident with no injuries.         | 1              |
| Paramedic Assessment- BLS agency                 | 20             |
| Paramedic transport- BLS agency                  | 36             |

## Count of Incidents by District



### Mutual Aid Recieved



# MFD March 2024 Board Report

### Mutual Aid

| Aid Given Or Received  | Incident Type                                 | Incident Count |
|------------------------|-----------------------------------------------|----------------|
| Automatic aid given    | Cover assignment, standby, moveup             | 1              |
|                        | Dispatched and Cancelled- Mutual Aid Fire     | 1              |
|                        | Engine Assist                                 | 1              |
|                        | Full Assist                                   | 1              |
|                        | Motor vehicle accident with injuries          | 1              |
| Automatic aid received | Motor vehicle accident with injuries          | 1              |
|