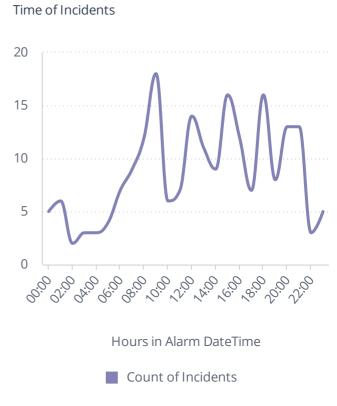

Total Number of Incidents

Total Incidents
209

Average Time on Scene

Average Time On Scene 39m:22s







### Incident Type

| Incident Type                                    | Incident Count |
|--------------------------------------------------|----------------|
| ALS Transfer                                     | 2              |
| BLS Transfer                                     | 10             |
| Citizen Assist                                   | 8              |
| EMS call, excluding vehicle accident with injury | 64             |
| Medical Alarm                                    | 3              |
| Motor vehicle accident with injuries             | 4              |
| Motor vehicle accident with no injuries.         | 1              |
| Paramedic Assessment- BLS agency                 | 20             |
| Paramedic transport- BLS agency                  | 36             |

## Cou