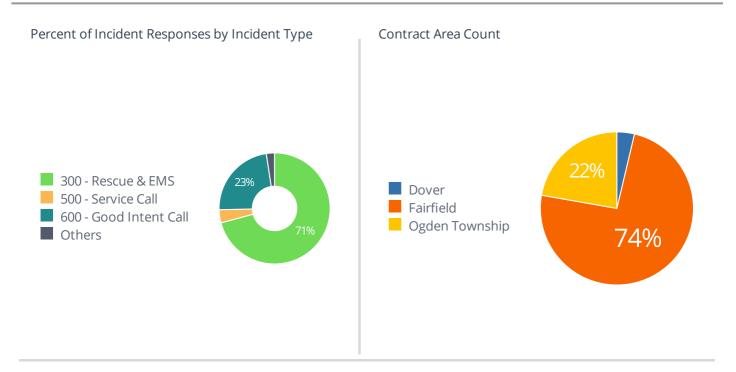

### Incident Type

| Incident Type                                    | Incident Count |
|--------------------------------------------------|----------------|
| ALS Transfer                                     | 2              |
| BLS Transfer                                     | 10             |
| Citizen Assist                                   | 8              |
| EMS call, excluding vehicle accident with injury | 64             |
| Medical Alarm                                    | 3              |
| Motor vehicle accident with injuries             | 4              |
| Motor vehicle accident with no injuries.         | 1              |
| Paramedic Assessment- BLS agency                 | 20             |
| Paramedic transport- BLS agency                  | 36             |