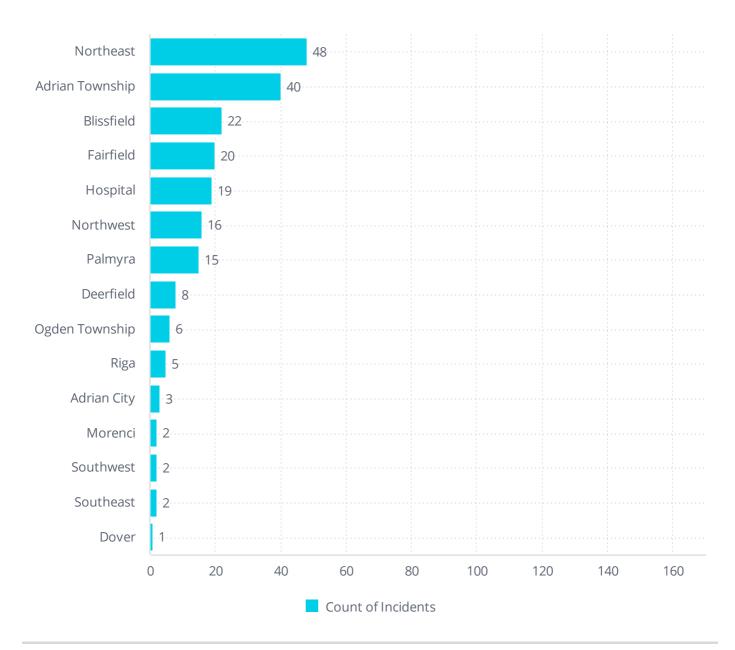

dent Type                                    | Incident Count |
|--------------------------------------------------|----------------|
| ALS Transfer                                     | 2              |
| BLS Transfer                                     | 10             |
| Citizen Assist                                   | 8              |
| EMS call, excluding vehicle accident with injury | 64             |
| Medical Alarm                                    | 3              |
| Motor vehicle accident with injuries             | 4              |
| Motor vehicle accident with no injuries.         | 1              |
| Paramedic Assessment- BLS agency                 | 20             |
| Paramedic transport- BLS agency                  | 36             |

## Count of Incidents by District



### Mutual Aid Recieved



# MFD March 2024 Board Report

### Mutual Aid

| Aid Given Or Received  | Incident Type                                 | Incident Count |
|------------------------|-----------------------------------------------|----------------|
| Automatic aid given    | Cover assignment, standby, moveup             | 1              |
|                        | Dispatched and Cancelled- Mutual Aid Fire     | 1              |
|                        | Engine Assist                                 | 1              |
|                        | Full Assist                                   | 1              |
|                        | Motor vehicle accident with injuries          | 1              |
| Automatic aid received | Motor vehicle accident with injuries          | 1