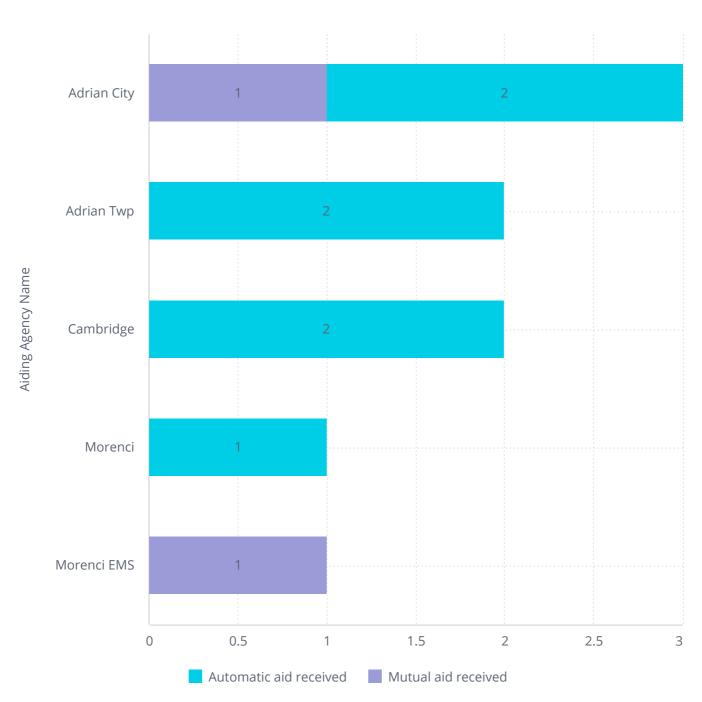

## Mutual Aid

| Aid Given Or Received  | Incident Type                                      | Incident Count |   |
|------------------------|----------------------------------------------------|----------------|---|
| Automatic aid given    | Dispatched and Cancelled- Mutual Aid Fire          |                | 2 |
| Automatic aid received | Building fire                                      |                | 1 |
|                        | Smoke detector activation, no fire - unintentional |                | 1 |
| Mutual aid given       | Ambulance Assist                                   |                | 1 |
|                        | Tower Assist                                       |                | 1 |
| Mutual aid received    | EMS call, excluding vehicle accident with injury   |                | 2 |