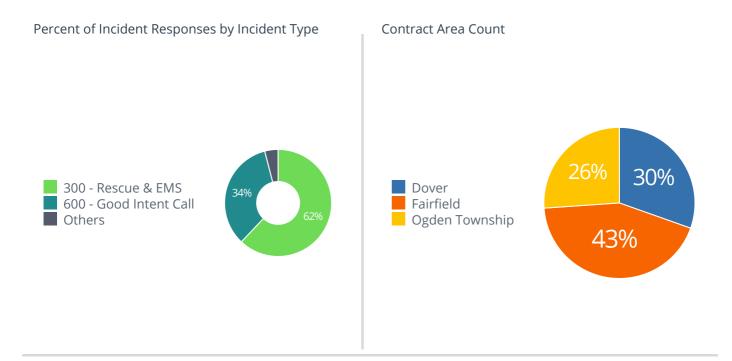

## Incident Type

| Incident Type                                    | Incident Count |
|--------------------------------------------------|----------------|
| ALS Transfer                                     | 1              |
| BLS Transfer                                     | 10             |
| Citizen Assist                                   | 8              |
| EMS call, excluding vehicle accident with injury | 71             |
| Madison transport for BLS agency                 | 4              |
| Motor vehicle accident with injuries             | 7              |
| Motor vehicle accident with no injuries.         | 2              |
| Paramedic Assessment- BLS agency                 | 14             |
| Paramedic transport- BLS agency                  | 24             |