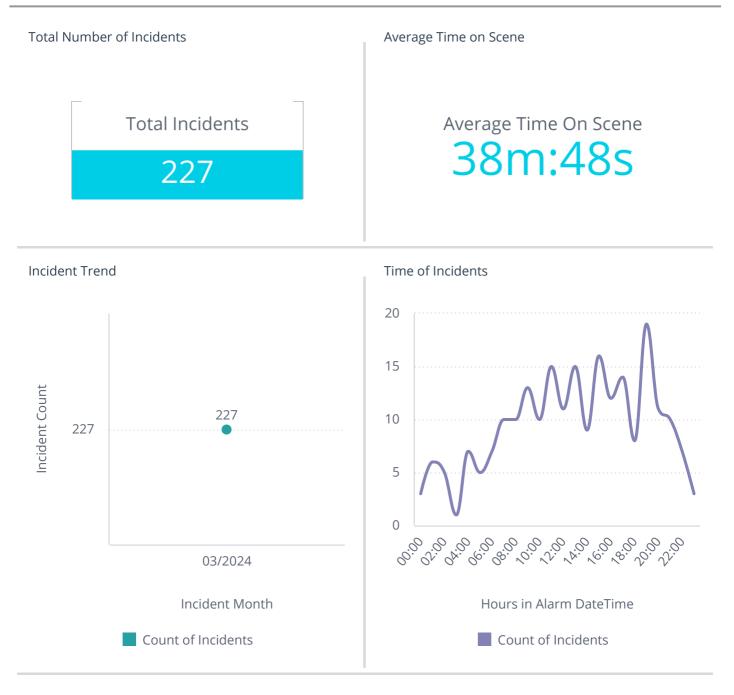

## Incident Type

| Incident Type                                    | Incident Count |
|--------------------------------------------------|----------------|
| ALS Transfer                                     | 1              |
| BLS Transfer                                     | 10             |
| Citizen Assist                                   | 8              |
| EMS call, excluding vehicle accident with injury | 71             |
| Madison transport for BLS agency                 | 4              |
| Motor vehicle accident with injuries             | 7              |
| Motor vehicle accident with no injuries.         | 2              |
| Paramedic Assessment- BLS agency                 | 14             |
| Paramedic transport- BLS agency                  | 24             |



## Co