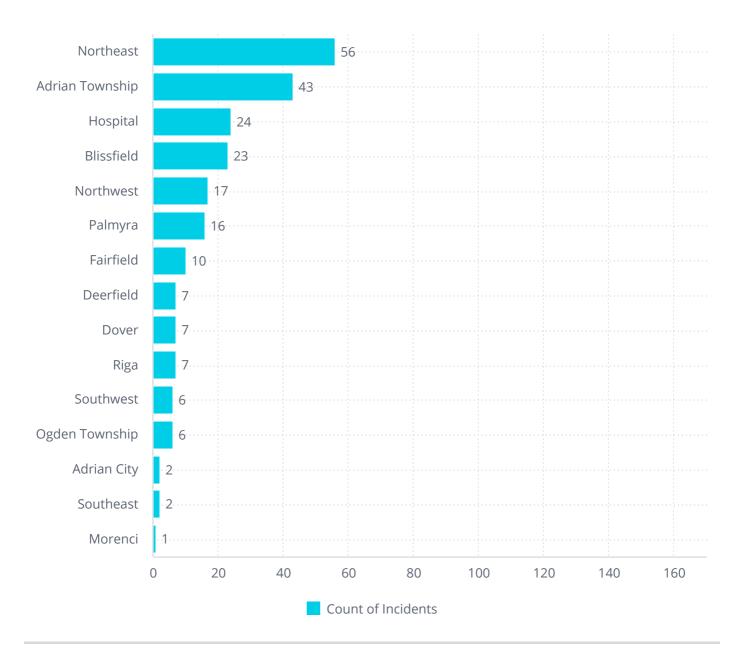

## Incident Type

| Incident Type                                    | Incident Count |
|--------------------------------------------------|----------------|
| ALS Transfer                                     | 1              |
| BLS Transfer                                     | 10             |
| Citizen Assist                                   | 8              |
| EMS call, excluding vehicle accident with injury | 71             |
| Madison transport for BLS agency                 | 4              |
| Motor vehicle accident with injuries             | 7              |
| Motor vehicle accident with no injuries.         | 2              |
| Paramedic Assessment- BLS agency                 | 14             |
| Paramedic transport- BLS agency                  | 24             |



## Count of Incidents by District



Mutual Aid Recieved

## Mutual Aid

| Aid Given Or Received  | Incident Type                                      | Incident Count |   |
|------------------------|----------------------------------------------------|----------------|---|
| Automatic aid given    | Dispatched and Cancelled- Mutual Aid Fire          |                | 2 |
| Automatic aid received | Building fire                                      |                | 1 |
|                        | Smoke detector activation, no fire - unintentional |                | 1 |
| Mutual aid given       | Ambulance Assist                                   |                | 1 |
|                        | Tower Assist                                       |                | 1 |
| Mutual aid recei