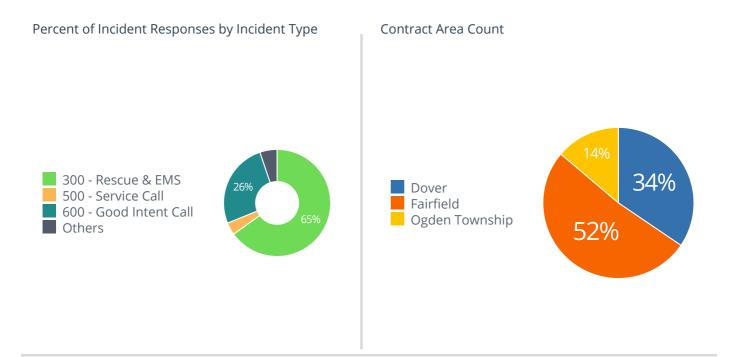

## Incident Type

| Incident Type                                    | Incident Count |
|--------------------------------------------------|----------------|
| ALS Transfer                                     | 2              |
| BLS Transfer                                     | 5              |
| Citizen Assist                                   | 5              |
| EMS call, excluding vehicle accident with injury | 82             |
| Medical Alarm                                    | 3              |
| Motor vehicle accident with injuries             | 4              |
| Motor vehicle accident with no injuries.         | 1              |
| Paramedic Assessment- BLS agency                 | 18             |
| Paramedic transport- BLS agency                  | 18             |