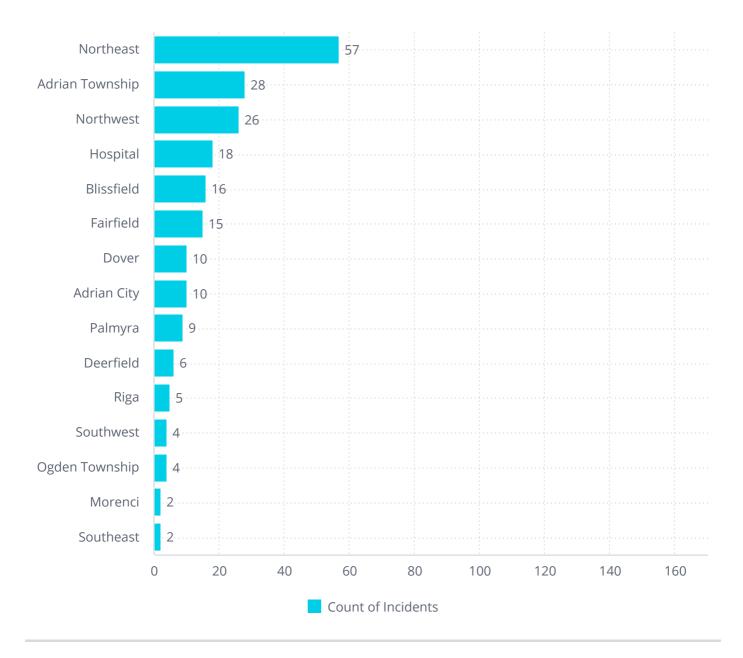

## Incident Type

| Incident Type                                    | Incident Count |
|--------------------------------------------------|----------------|
| ALS Transfer                                     | 2              |
| BLS Transfer                                     | 5              |
| Citizen Assist                                   | 5              |
| EMS call, excluding vehicle accident with injury | 82             |
| Medical Alarm                                    | 3              |
| Motor vehicle accident with injuries             | 4              |
| Motor vehicle accident with no injuries.         | 1              |
| Paramedic Assessment- BLS agency                 | 18             |
| Paramedic transport- BLS agency                  | 18             |



## Count of Incidents by District



## Mutual Aid

| Aid Given Or Received                                 | Incident Type                                 | Incident Count |
|-------------------------------------------------------|-----------------------------------------------|----------------|
| Automatic aid given Cover assignment, standby, moveup |                                               | 1              |
|                                                       | Dispatched and Cancelled- Mutual Aid Fire     | 2              |
|                                                       | Engine Assist                                 | 4              |
|                                                       | Full Assist                                   | 1              |
| Mutual