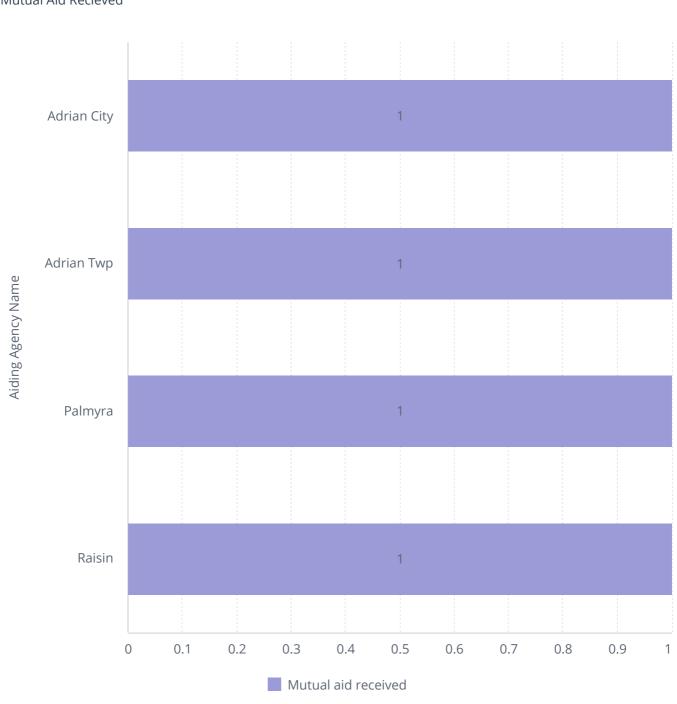

## Mutual Aid

| Aid Given Or Received                                 | Incident Type                                 | Incident Count |
|-------------------------------------------------------|-----------------------------------------------|----------------|
| Automatic aid given Cover assignment, standby, moveup |                                               | 1              |
|                                                       | Dispatched and Cancelled- Mutual Aid Fire     | 2              |
|                                                       | Engine Assist                                 | 4              |
|                                                       | Full Assist                                   | 1              |
| Mutual aid given                                      | Ambulance Assist                              | 1              |
|                                                       | Dispatch and Cancelled- enroute mutal aid EMS | 1              |
|                                                       | Hazmat                                        | 1              |
| Mutual aid received                                   | Passenger vehicle fire                        | 1              |