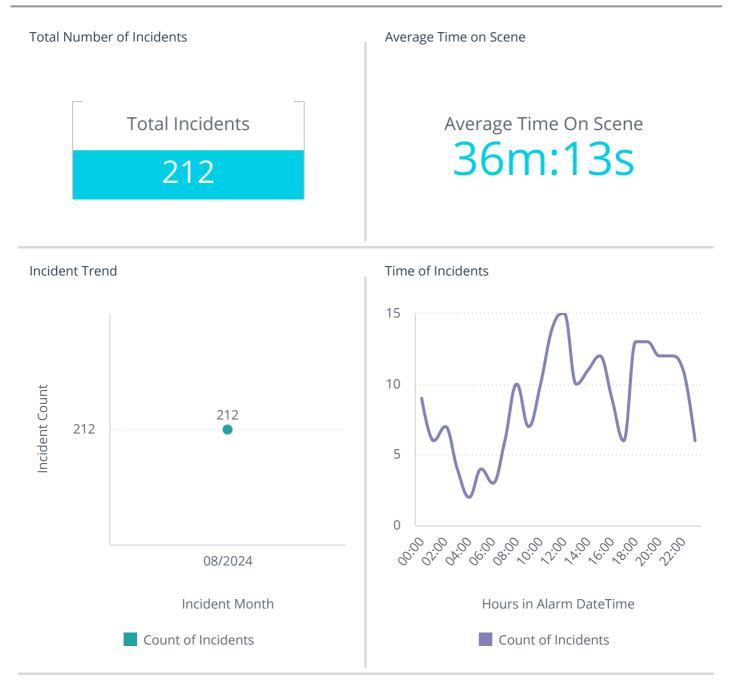

## Incident Type

| Incident Type                                    | Incident Count |
|--------------------------------------------------|----------------|
| ALS Transfer                                     | 2              |
| BLS Transfer                                     | 5              |
| Citizen Assist                                   | 5              |
| EMS call, excluding vehicle accident with injury | 82             |
| Medical Alarm                                    | 3              |
| Motor vehicle accident with injuries             | 4              |
| Motor vehicle accident with no injuries.         | 1              |
| Paramedic Assessment- BLS agency                 | 18             |
| Paramedic transport- BLS agency                  | 18             |



## Co