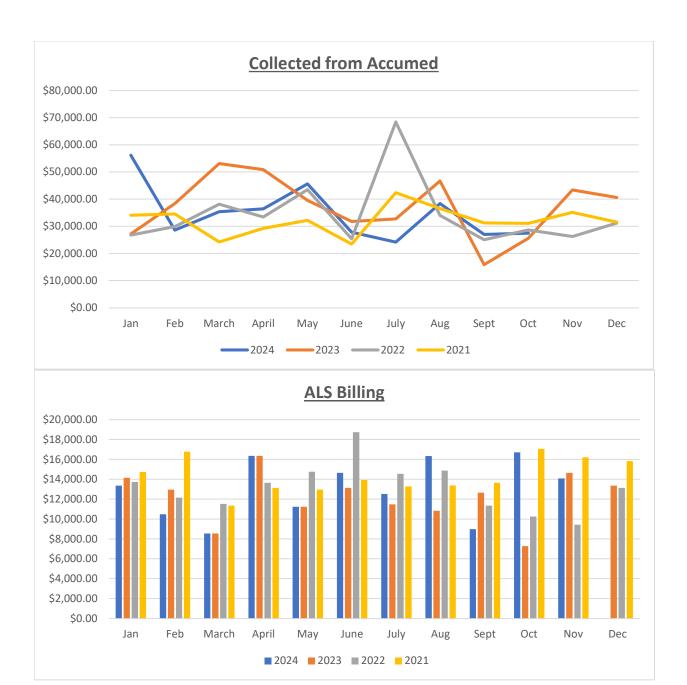

| Type of Write Off    |
|----------------------|
| Insurance Write-Offs |
| Medicaid Write-Offs  |
| Resident Write-Offs  |
| Sent to Collections  |
| TOTAL                |

| <u>Amount</u> | <u>Revenue</u>            |
|---------------|---------------------------|
| \$17,466.34   | Billed for Ambulance/Fire |
| \$103.95      | Collected from Accumed    |
| \$657.66      | Billed to BLS Agency      |
| \$0.00        | EMS Training Billed       |
| \$18,227.95   | TOTAL                     |

| <u>Month</u> | <u>YTD</u>     |  |  |
|--------------|----------------|--|--|
| \$132,242.00 | \$967,145.52   |  |  |
| \$27,478.61  | \$346,989.59   |  |  |
| \$14,075.00  | \$143,200.00   |  |  |
| \$19,800.00  | \$19,800.00    |  |  |
| \$193,595.61 | \$1,477,135.11 |  |  |