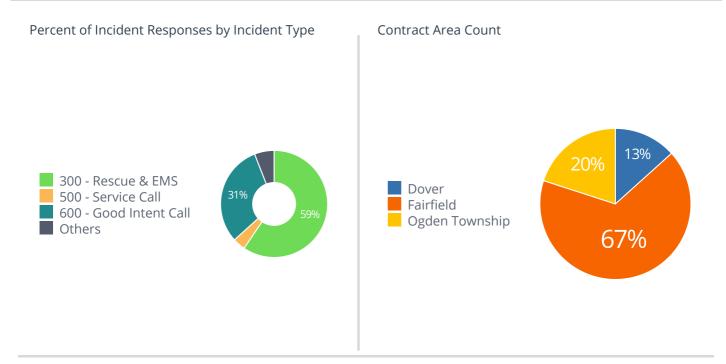

### Incident Type

| Incident Type                                    | Incident Count |   |
|--------------------------------------------------|----------------|---|
| BLS Transfer                                     | 3              | 3 |
| Citizen Assist                                   | ç              | ) |
| EMS call, excluding vehicle accident with injury | 75             | 5 |
| Madison transport for BLS agency                 | 1              | I |
| Medical Alarm                                    | 3              | 3 |
| Motor vehicle accident with injuries             | 1              | I |
| Motor vehicle accident with no injuries.         | 1              | I |
| Paramedic Assessment- BLS agency                 | 20             | ) |
| Paramedic transport- BLS agency