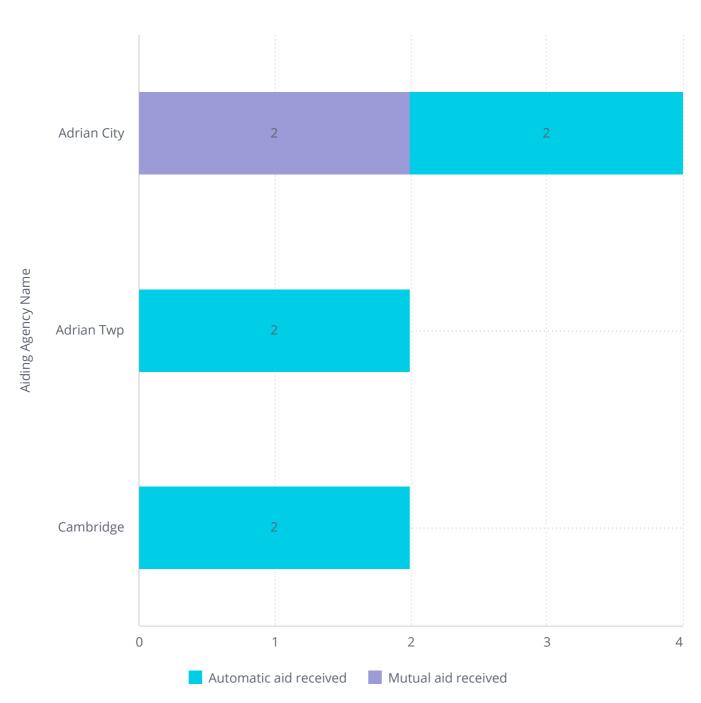

#### Mutual Aid Recieved

# Mutual Aid

| Aid Given Or Received  | Incident Type                                    | Incident Count |
|------------------------|--------------------------------------------------|----------------|
| Automatic aid given    | Dispatched and Cancelled- Mutual Aid Fire        | 3              |
|                        | Full Assist                                      | 2              |
|                        | Motor vehicle accident with no injuries.         | 1              |
| Automatic aid received | Building fire                                    | 1              |
|                        | Cooking fire, confined to container              | 1              |
| Mutual aid given       | Ambulance Assist                                 | 2              |
|                        | Dispatched and Cancelled- Mutual Aid Fire        | 1              |
|                        | Manpower Assist                                  | 2              |
|                        | Tanker Assist                                    | 1              |
|                        | Tower Assist                                     | 1              |
| Mutual aid received    | Building fire                                    | 1              |
|                        | EMS call, excluding vehicle accident with injury | 1              |