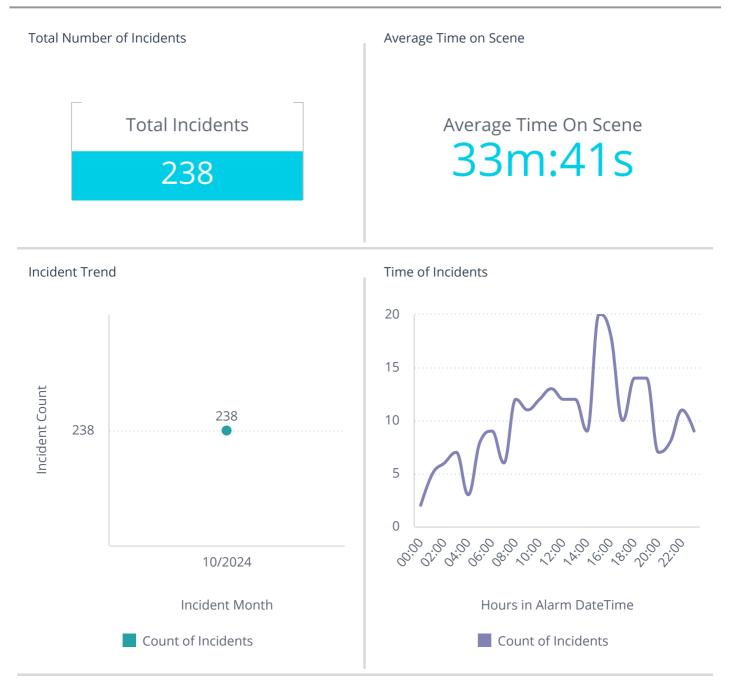

### Incident Type

| Incident Type                                    | Incident Count |   |
|--------------------------------------------------|----------------|---|
| BLS Transfer                                     | 3              | 3 |
| Citizen Assist                                   | ç              | ) |
| EMS call, excluding vehicle accident with injury | 75             | 5 |
| Madison transport for BLS agency                 | 1              | I |
| Medical Alarm                                    | 3              | 3 |
| Motor vehicle accident with injuries             | 1              | I |
| Motor vehicle accident with no injuries.         | 1              | I |
| Paramedic Assessment- BLS agency                 | 20             | ) |
| Paramedic transport- BLS agency