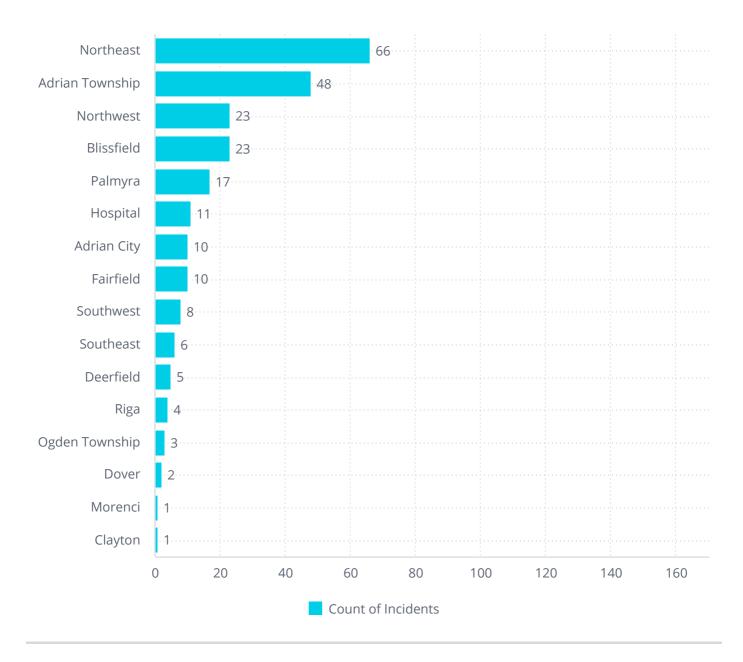

| Incident Count |   |
|--------------------------------------------------|----------------|---|
| BLS Transfer                                     | 3              | 3 |
| Citizen Assist                                   | ç              | ) |
| EMS call, excluding vehicle accident with injury | 75             | 5 |
| Madison transport for BLS agency                 | 1              | I |
| Medical Alarm                                    | 3              | 3 |
| Motor vehicle accident with injuries             | 1              | I |
| Motor vehicle accident with no injuries.         | 1              | I |
| Paramedic Assessment- BLS agency                 | 20             | ) |
| Paramedic transport- BLS agency                  | 29             | ) |



# Count of Incidents by District



#### Mutual Aid Recieved

# Mutual Aid

| Aid Given Or Received  | Incident Type                                    | Incident Count |
|------------------------|--------------------------------------------------|----------------|
| Automatic aid given    | Dispatched and Cancelled- Mutual Aid Fire        | 3              |
|                        | Full Assist                                      | 2              |
|                        | Motor vehicle accident with no injuries.         | 1              |
| Automatic aid received | Building fire                                    | 1              |
|                        | Cooking fire, confined to container              | 1              |
| Mutual aid given       | Ambulance Assist