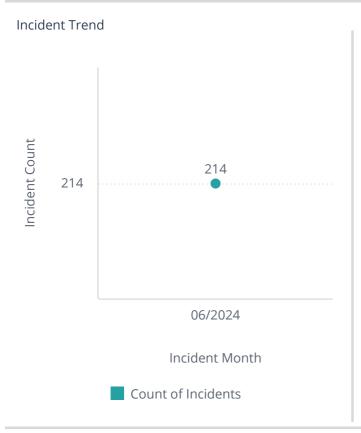

Total Number of Incidents

Total Incidents
214

Average Time on Scene

Average Time On Scene 33m:50s

300 - Rescue & EMS

500 - Service Call

600 - Good Intent Call