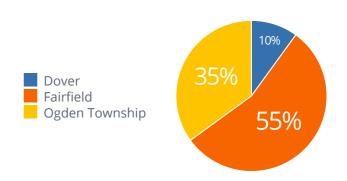

Total Number of Incidents

Total Incidents
214

Average Time on Scene

Average Time On Scene 33m:50s





300 - Rescue & EMS

500 - Service Call

600 - Good Intent Call





### Contract Area Count



### Incident Type

Others

| Incident Type                                    | Incident Count |
|--------------------------------------------------|----------------|
| BLS Transfer                                     | 7              |
| Citizen Assist                                   | 8              |
| EMS call, excluding vehicle accident with injury | 65             |
| Madison transport for BLS agency                 | 2              |
| Medical Alarm                                    | 2              |
| Motor vehicle accident with injuries             | 6              |
| Motor vehicle accident with no injuries.         | 1              |
| Paramedic Assessment- BLS agency                 | 16             |
| Paramedic transport- BLS agency                  | 25             |