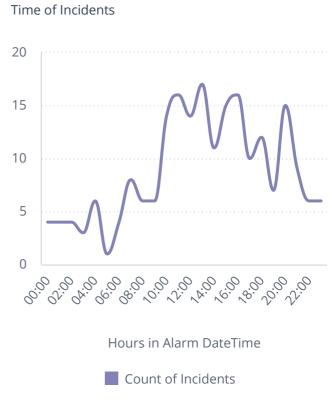

Total Number of Incidents

Total Incidents
214

Average Time on Scene

Average Time On Scene 33m:50s

300 - Rescue & EMS

500 - Service Call

600 - Good Intent Call