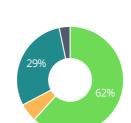

Total Number of Incidents

Total Incidents
214

Average Time on Scene

Average Time On Scene 33m:50s





300 - Rescue & EMS

500 - Service Call

600 - Good Intent Call





### Contract Area Count



### Incident Type

Others

| Incident Type                                    | Incident Count |
|--------------------------------------------------|----------------|
| BLS Transfer                                     | 7              |
| Citizen Assist                                   | 8              |
| EMS call, excluding vehicle accident with injury | 65             |
| Madison transport for BLS agency                 | 2              |
| Medical Alarm                                    | 2              |
| Motor vehicle accident with injuries             | 6              |
| Motor vehicle accident with no injuries.         | 1              |
| Paramedic Assessment- BLS agency                 | 16             |
| Paramedic transport- BLS agency