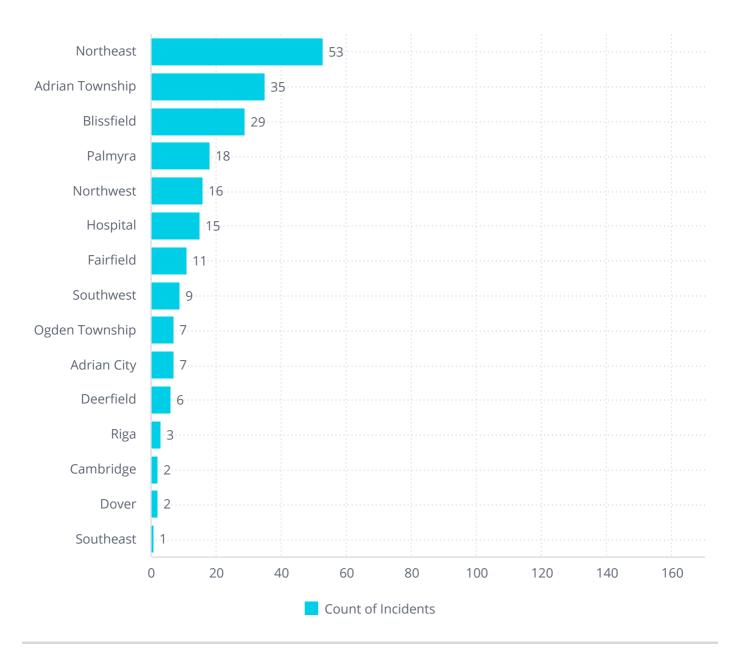

dent Type                                    | Incident Count |
|--------------------------------------------------|----------------|
| BLS Transfer                                     | 7              |
| Citizen Assist                                   | 8              |
| EMS call, excluding vehicle accident with injury | 65             |
| Madison transport for BLS agency                 | 2              |
| Medical Alarm                                    | 2              |
| Motor vehicle accident with injuries             | 6              |
| Motor vehicle accident with no injuries.         | 1              |
| Paramedic Assessment- BLS agency                 | 16             |
| Paramedic transport- BLS agency                  | 25             |

## Count of Incidents by District





# MFD June 2024 Board Report

### Mutual Aid

| Aid Given Or Received | Incident Type                                    | Incident Count |
|-----------------------|--------------------------------------------------|----------------|
| Automatic aid given   | Ambulance Assist                                 | 1              |
|                       | Engine Assist                                    | 4              |
|                       | Full Assist                                      | 1              |
|                       | Smoke scare, odor of smoke                       | 1              |
|                       | Tower Assist                                     | 1              |
| Mutual aid given      | Ambulance Assist                                 | 1