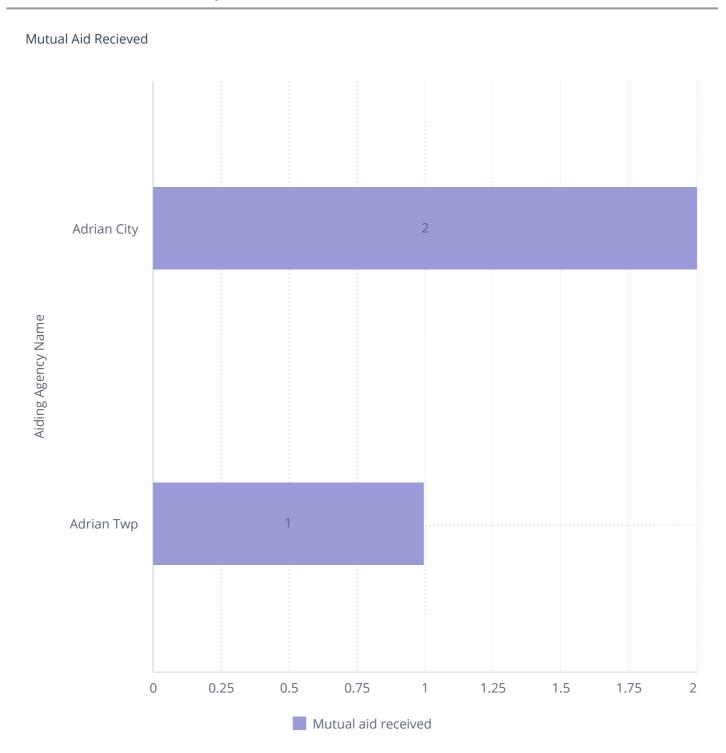

### Mutual Aid

| Aid Given Or Received | Incident Type                                    | Incident Count |
|-----------------------|--------------------------------------------------|----------------|
| Automatic aid given   | Ambulance Assist                                 | 1              |
|                       | Engine Assist                                    | 4              |
|                       | Full Assist                                      | 1              |
|                       | Smoke scare, odor of smoke                       | 1              |
|                       | Tower Assist                                     | 1              |
| Mutual aid given      | Ambulance Assist                                 | 1              |
|                       | Manpower Assist                                  | 1              |
| Mutual aid received   | Dispatched and Cancelled- Unavailable            | 1              |
|                       | EMS call, excluding vehicle accident with injury | 1              |
|                       | Motor vehicle accident with injuries             | 1              |