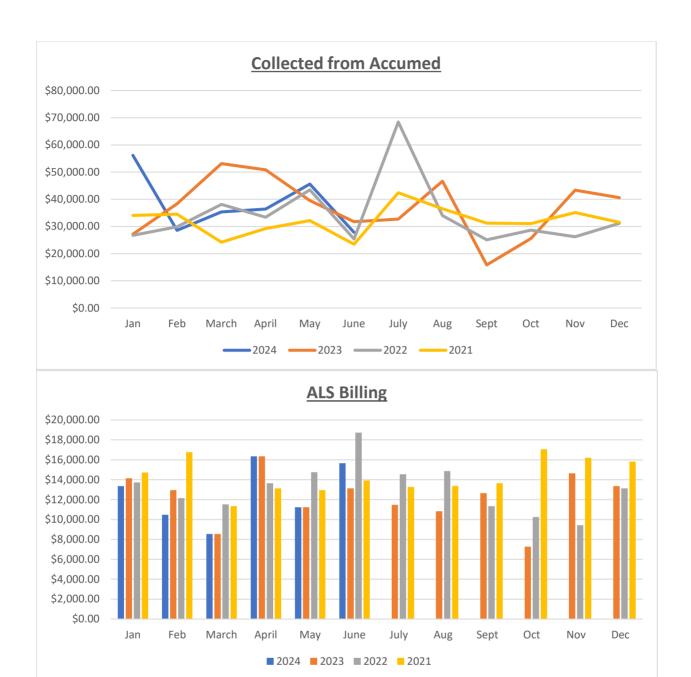

| Type of Write Off    |
|----------------------|
| Insurance Write-Offs |
| Medicaid Write-Offs  |
| Resident Write-Offs  |
| Sent to Collections  |
| TOTAL                |

| <u>Amount</u> |             | Revenue                   |  |
|---------------|-------------|---------------------------|--|
| ζ             | \$16,850.88 | Billed for Ambulance/Fire |  |
|               | \$120.01    | Collected from Accumed    |  |
|               | \$383.97    | Billed to BLS Agency      |  |
|               | \$0.00      | EMS Training Billed       |  |
| 3             | 317.354.86  | TOTAL                     |  |

| <u>Month</u> | <u>YTD</u>   |
|--------------|--------------|
| \$22,218.19  | \$473,721.60 |
| \$27,827.50  | \$229,969.64 |
| \$15,650.00  | \$75,600.00  |
|              |