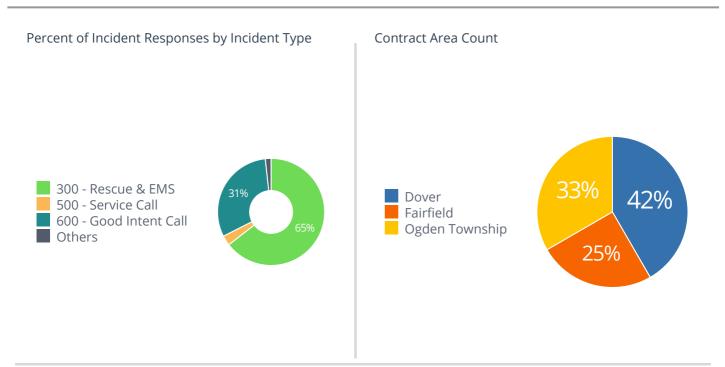

## Incident Type

| Incident Type                                    | Incident Count |
|--------------------------------------------------|----------------|
| ALS Transfer                                     | 1              |
| BLS Transfer                                     | 4              |
| Citizen Assist                                   | 5              |
| EMS call, excluding vehicle accident with injury | 79             |
| Extrication of victim(s) from vehicle            | 1              |
| Madison transport for BLS agency                 | 1              |
| Medical Alarm                                    | 1              |
| Motor vehicle accident with injuries             | 2              |
| Motor vehicle accident with no injuries.         | 1              |
| Paramedic Assessment- BLS agency                 | 22             |
| Paramedic transport- BLS agency                  | 32             |