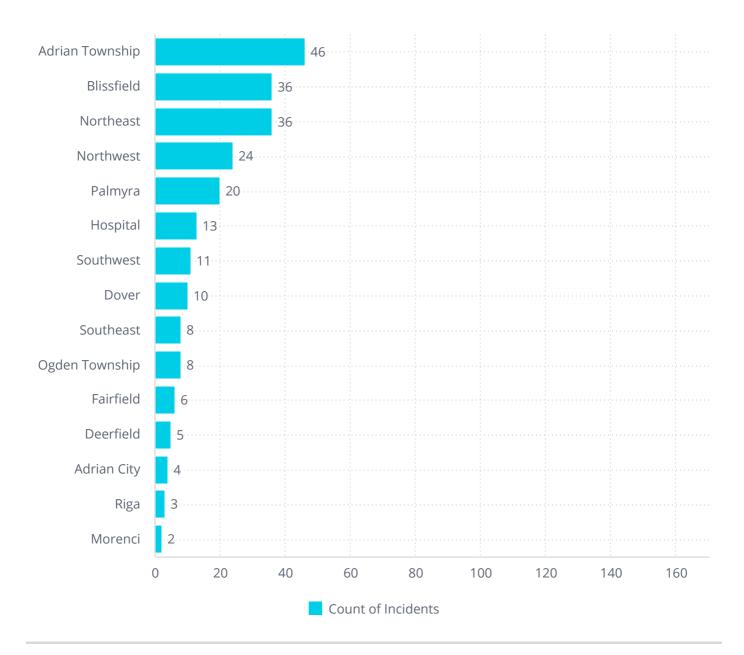

Transfer                                     | 1              |
| BLS Transfer                                     | 4              |
| Citizen Assist                                   | 5              |
| EMS call, excluding vehicle accident with injury | 79             |
| Extrication of victim(s) from vehicle            | 1              |
| Madison transport for BLS agency                 | 1              |
| Medical Alarm                                    | 1              |
| Motor vehicle accident with injuries             | 2              |
| Motor vehicle accident with no injuries.         | 1              |
| Paramedic Assessment- BLS agency                 | 22             |
| Paramedic transport- BLS agency                  | 32             |

# Count of Incidents by District



#### Mutual Aid Recieved



## Mutual Aid

| Aid Given Or Received  | Incident Type                                    | Incident Count |   |
|------------------------|--------------------------------------------------|----------------|---|
| Automatic aid given    | Tower Assist                                     |                | 2 |
| Automatic aid received | Motor vehicle accident with injuries             |                | 1 |
| Mutual aid given       | Ambulance Assist                                 |                | 4 |
|                        | Dispatched and Cancelled- Mutual Aid Fire        |                | 1 |
| Mutual aid received    | Dispatched and Cancelled- Unavailable            |                | 1 |
|                        | EMS call, excluding vehicle acciden