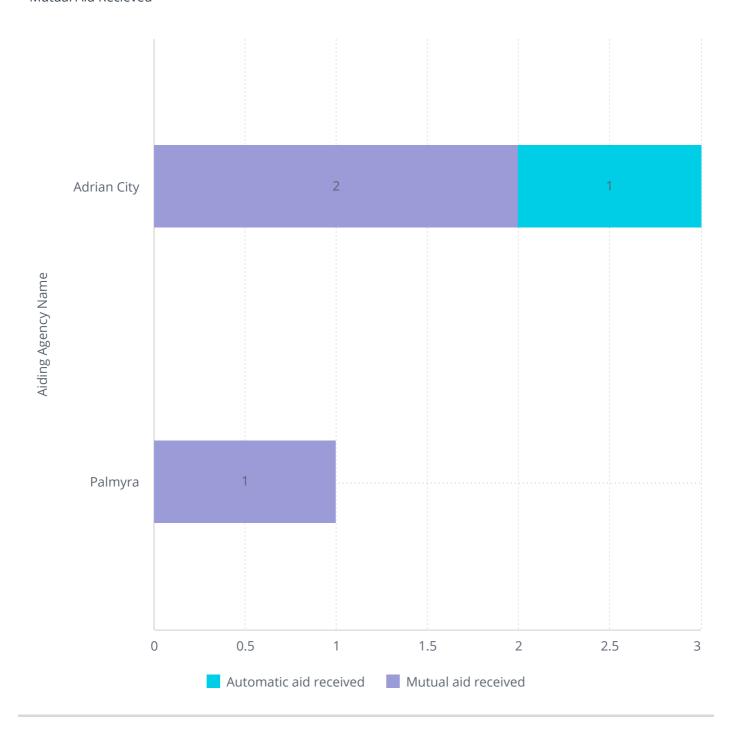

#### Mutual Aid Recieved

## Mutual Aid

| Aid Given Or Received  | Incident Type                                    | Incident Count |   |
|------------------------|--------------------------------------------------|----------------|---|
| Automatic aid given    | Tower Assist                                     |                | 2 |
| Automatic aid received | Motor vehicle accident with injuries             |                | 1 |
| Mutual aid given       | Ambulance Assist                                 |                | 4 |
|                        | Dispatched and Cancelled- Mutual Aid Fire        |                | 1 |
| Mutual aid received    | Dispatched and Cancelled- Unavailable            |                | 1 |
|                        | EMS call, excluding vehicle accident with injury |                | 1 |
|                        | Extrication of victim(s) from vehicle            |                | 1 |