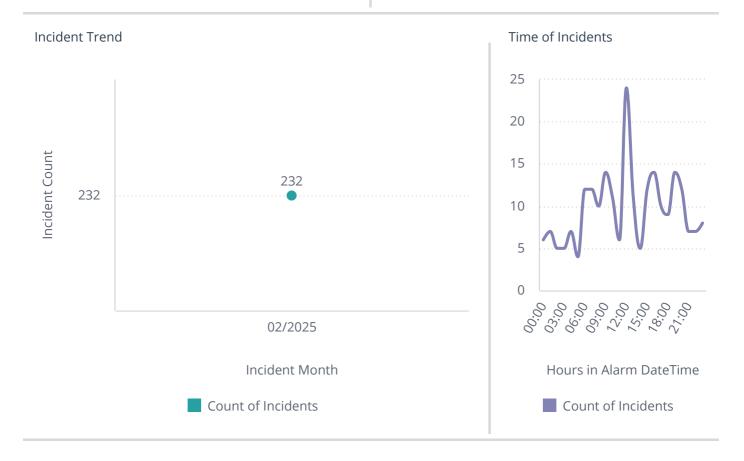

Total Number of Incidents

Total Incidents

232

Average Time on Scene

Average Time On Scene

34m:02s