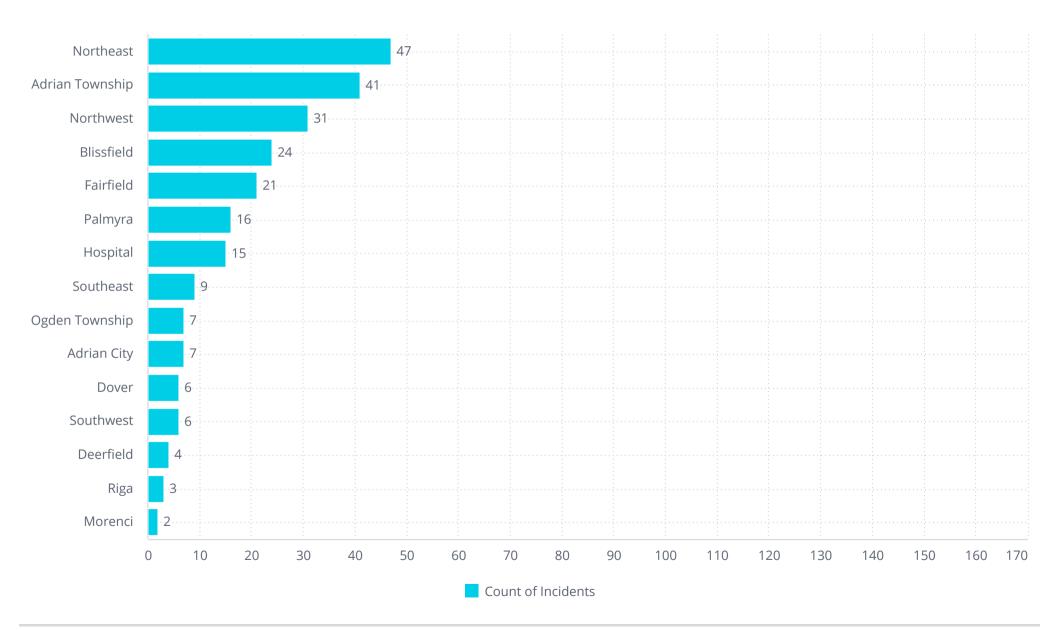

-------------------------------------------|----------------|
| ALS Transfer                                     | 1              |
| BLS Transfer                                     | 3              |
| Citizen Assist                                   | 7              |
| EMS call, excluding vehicle accident with injury | 95             |
| Madison transport for BLS agency                 | 2              |
| Medical Alarm                                    | 2              |
| Motor vehicle accident with injuries             | 6              |
| Motor vehicle accident with no injuries.         | 2              |
| Paramedic Assessment- BLS agency                 | 21             |
| Paramedic transport- BLS agency                  | 20             |

#### Count of Incidents by District





#### Mutual Aid

| Aid Given Or Received | Incident Type                            | Incident Count |   |
|-----------------------|------------------------------------------|----------------|---|
| Automatic aid given   | Dispatched and Cancelled- No response    |                | 1 |
|                       | Engine Assist                            |                | 2 |
|                       | Full Assist                              |                | 1 |
|                       | Motor vehicle accident with no injuries. |                | 1 |
|                       | Tower Assist                             |                | 2 |
| Mutual aid given      | Ambulance Assist                         |                | 2 |
|                       | Engine Assist