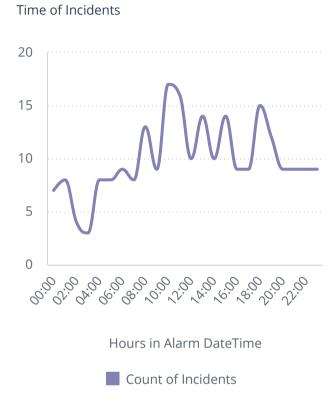

Total Number of Incidents

**Total Incidents** 

239

Average Time on Scene

Average Time On Scene

38m:33s







# MFD February 2025 Board Report Feb 4, 2025 12:05:37 PM

## Incident Type

| Incident Type                                    | Incident Count |
|--------------------------------------------------|----------------|
| ALS Transfer                                     | 1              |
| BLS Transfer                                     | 3              |
| Citizen Assist                                   | 7              |
| EMS call, excluding vehicle accident with injury | 95             |
| Madison transport for BLS agency                 | 2              |
| Medical Alarm                                    | 2              |
| Motor vehicle accident with injuries             | 6              |
| Motor vehicle accident with no injuries.         | 2              |
| Paramedic Assessme