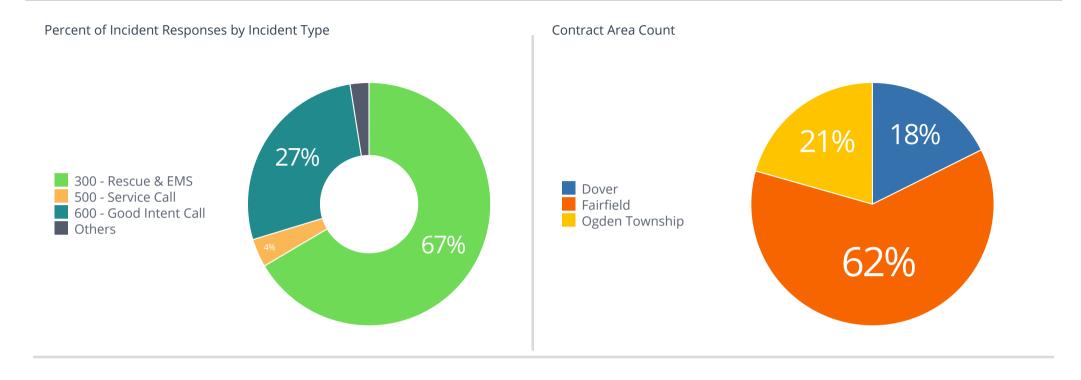

## Incident Type

| Incident Type                                    | Incident Count |
|--------------------------------------------------|----------------|
| ALS Transfer                                     | 1              |
| BLS Transfer                                     | 3              |
| Citizen Assist                                   | 7              |
| EMS call, excluding vehicle accident with injury | 95             |
| Madison transport for BLS agency                 | 2              |
| Medical Alarm                                    | 2              |
| Motor vehicle accident with injuries             | 6              |
| Motor vehicle accident with no injuries.         | 2              |
| Paramedic Assessment- BLS agency                 | 21             |
| Paramedic transport- BLS agency                  | 20             |

#### Mutual Aid

| Aid Given Or Received | Incident Type                            | Incident Count |   |
|-----------------------|------------------------------------------|----------------|---|
| Automatic aid given   | Dispatched and Cancelled- No response    |                | 1 |
|                       | Engine Assist                            |                | 2 |
|                       | Full Assist                              |                | 1 |
|                       | Motor vehicle accident with no injuries. |                | 1 |
|                       | Tower Assist                             |                | 2 |
| Mutual aid given      | Ambulance Assist                         |                | 2 |
|                       | Engine Assist                            |                | 1 |