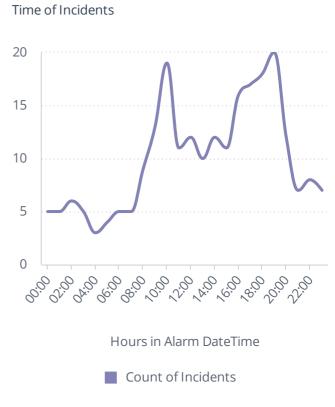

Total Number of Incidents

Total Incidents

240

Average Time on Scene

Average Time On Scene

47m:17s







### Incident Type

| Incident Type                                    | Incident Count |
|--------------------------------------------------|----------------|
| ALS Transfer                                     | 3              |
| BLS Transfer                                     | 5              |
| Citizen Assist                                   | 7              |
| EMS call, excluding vehicle accident with injury | 68             |
| Extrication of victim(s) from vehicle            | 2              |
| Madison transport for BLS agency                 | 1              |
| Medical Alarm                                    | 1              |
| Motor vehicle accident with injuries             | 5              |
| Motor vehicle accident with no injuries.         | 1              |
| Param