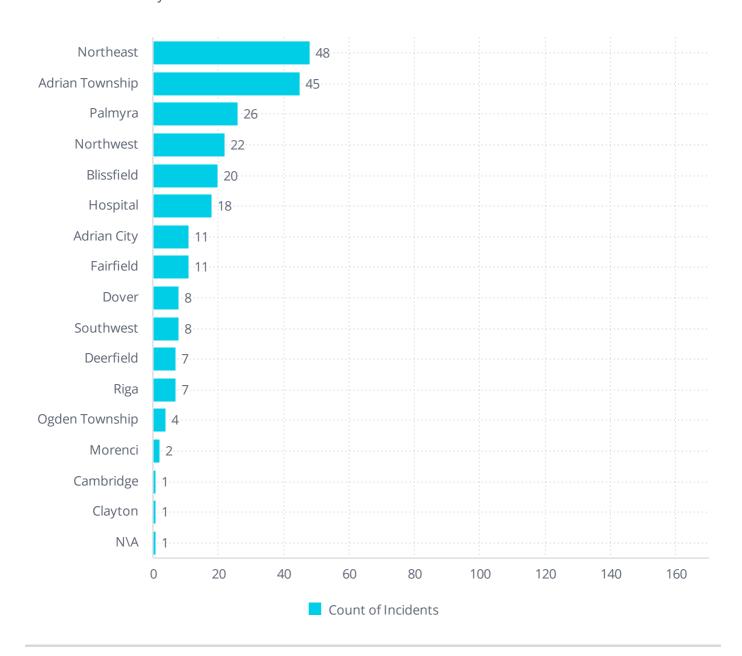

---------------------------------------------|----------------|
| ALS Transfer                                     | 3              |
| BLS Transfer                                     | 5              |
| Citizen Assist                                   | 7              |
| EMS call, excluding vehicle accident with injury | 68             |
| Extrication of victim(s) from vehicle            | 2              |
| Madison transport for BLS agency                 | 1              |
| Medical Alarm                                    | 1              |
| Motor vehicle accident with injuries             | 5              |
| Motor vehicle accident with no injuries.         | 1              |
| Paramedic Assessment- BLS agency                 | 23             |

## Count of Incidents by District



### Mutual Aid Recieved



# MFD Febuary 2024 Board Report

### Mutual Aid

| Aid Given Or Received  | Incident Type                                    | Incident Count |
|------------------------|--------------------------------------------------|----------------|
| Automatic aid given    | Dispatched and Cancelled- Mutual Aid Fire        | 3              |
|                        | Engine Assist                                    | 6              |
|                        | Extrication of victim(s) from vehicle            | 1              |
| Automatic aid received | Building fire                                    | 1              |
|                        | Motor vehicle accident with injuries             | 2              |
| Mutual aid given       | Ambulance Assist