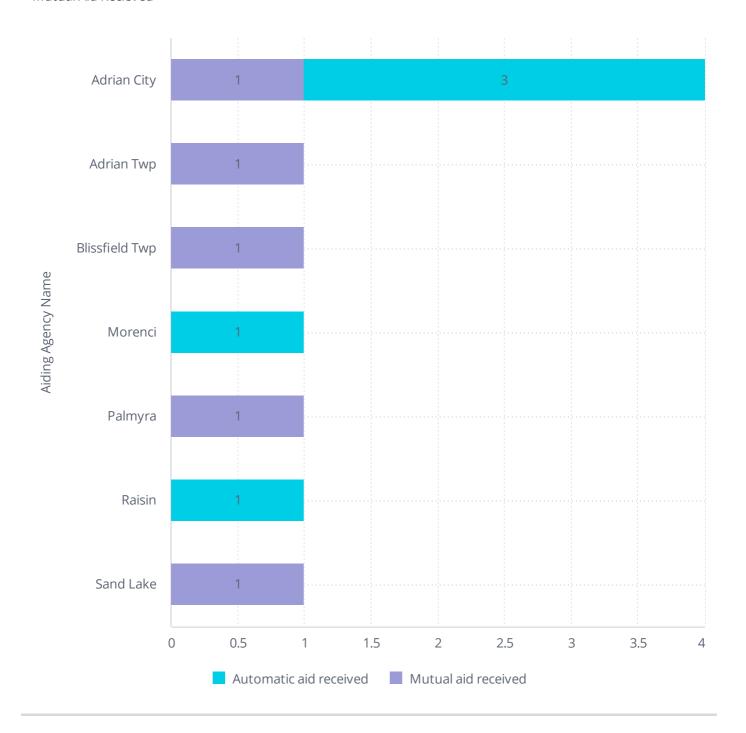

### Mutual Aid Recieved

### Mutual Aid

| Aid Given Or Received  | Incident Type                                    | Incident Count |
|------------------------|--------------------------------------------------|----------------|
| Automatic aid given    | Dispatched and Cancelled- Mutual Aid Fire        | 3              |
|                        | Engine Assist                                    | 6              |
|                        | Extrication of victim(s) from vehicle            | 1              |
| Automatic aid received | Building fire                                    | 1              |
|                        | Motor vehicle accident with injuries             | 2              |
| Mutual aid given       | Ambulance Assist                                 | 5              |
|                        | Cover assignment, standby, moveup                | 1              |
|                        | Dispatch and Cancelled- enroute mutal aid EMS    | 1              |
|                        | Engine Assist                                    | 1              |
|                        | Manpower Assist                                  | 1              |
|                        | Tanker Assist                                    | 1              |
| Mutual aid received    | EMS call, excluding vehicle accident with injury | 1              |
|                        | Smoke scare, odor of smoke                       | 1              |