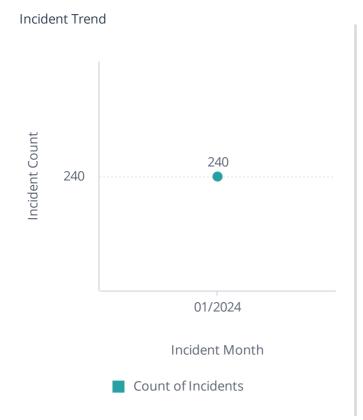

Total Number of Incidents

Total Incidents

240

Average Time on Scene

Average Time On Scene

47m:17s