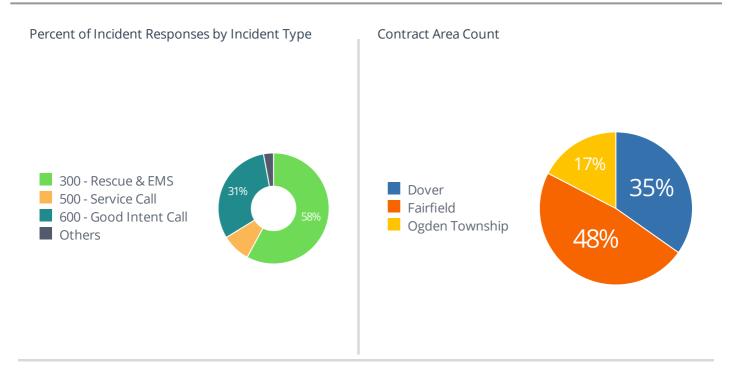

Total Number of Incidents

Total Incidents

240

Average Time on Scene

Average Time On Scene

47m:17s







### Incident Type

| Incident Type                                    | Incident Count |
|--------------------------------------------------|----------------|
| ALS Transfer                                     | 3              |
| BLS Transfer                                     | 5              |
| Citizen Assist                                   | 7              |
| EMS call, excluding vehicle accident with injury | 68             |
| Extrication of victim(s) from vehicle            | 2              |
| Madison transport for BLS agency                 | 1              |
| Medical Alarm                                    | 1              |
| Motor vehicle accident with injuries             | 5              |
| Motor vehicle accident with no injuries.         | 1              |
| Paramed