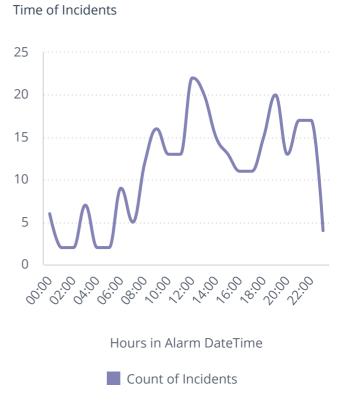

**Total Number of Incidents** 

Total Incidents

267

Average Time on Scene

Average Time On Scene 38m:53s







## Incident Type

| Incident Type                                    | Incident Count |
|--------------------------------------------------|----------------|
| ALS Transfer                                     | 3              |
| BLS Transfer                                     | 5              |
| Citizen Assist                                   | 10             |
| EMS call, excluding vehicle accident with injury | 82             |
| Madison transport for BLS agency                 | 2              |
| Motor vehicle accident with injuries             | 6              |
| Motor vehicle accident with no injuries.         | 3              |
| Paramedic Assessment- BLS agency                 | 30             |
| Paramedic transport- BLS agency                  | 37             |

# Count