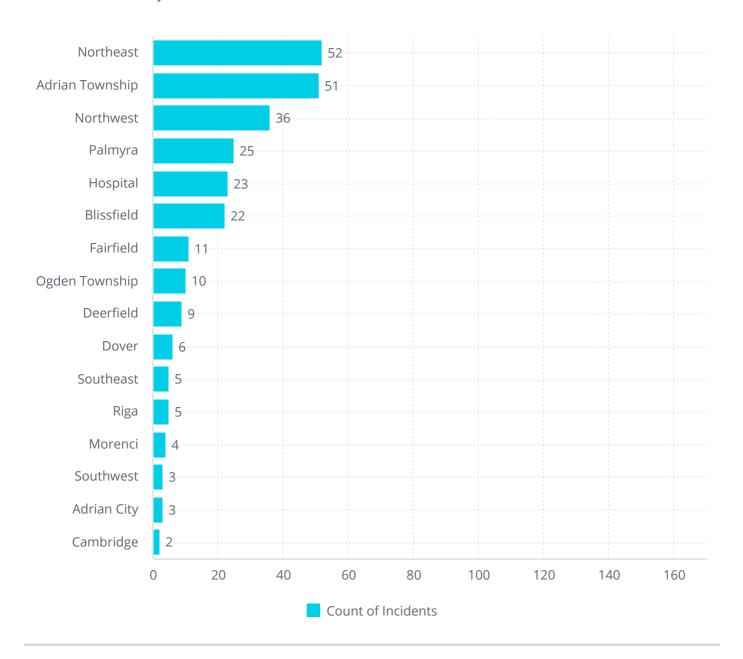

ident Type                                    | Incident Count |
|--------------------------------------------------|----------------|
| ALS Transfer                                     | 3              |
| BLS Transfer                                     | 5              |
| Citizen Assist                                   | 10             |
| EMS call, excluding vehicle accident with injury | 82             |
| Madison transport for BLS agency                 | 2              |
| Motor vehicle accident with injuries             | 6              |
| Motor vehicle accident with no injuries.         | 3              |
| Paramedic Assessment- BLS agency                 | 30             |
| Paramedic transport- BLS agency                  | 37             |

# Count of Incidents by District



## Mutual Aid Recieved



# MFD August 2024 Board Report

## Mutual Aid

| Aid Given Or Received  | Incident Type                             | Incident Count |   |
|------------------------|-------------------------------------------|----------------|---|
| Automatic aid given    | Dispatched and Cancelled- Mutual Aid Fire | 1              | 1 |
|                        | Engine Assist                             | 1              | 1 |
|                        | Full Assist                               | 2              | 2 |
| Automatic aid received | Motor vehicle accident with no injuries.  | 1              | 1 |
|                        | Smoke scare, odor of smoke                | 1              | 1 |
| Mutual aid given       | Ambulance Assist                          | 1