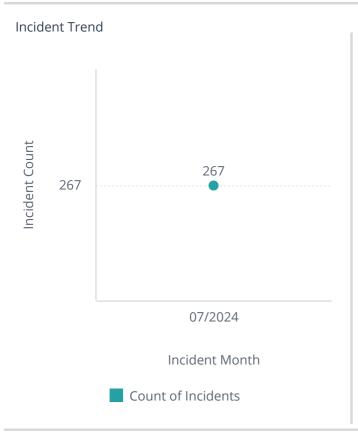

**Total Number of Incidents** 

Total Incidents

267

Average Time on Scene

Average Time On Scene 38m:53s