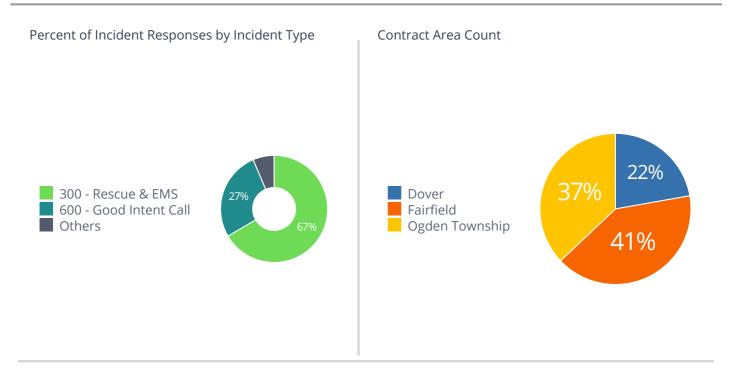

## Incident Type

| Incident Type                                    | Incident Count |
|--------------------------------------------------|----------------|
| ALS Transfer                                     | 3              |
| BLS Transfer                                     | 5              |
| Citizen Assist                                   | 10             |
| EMS call, excluding vehicle accident with injury | 82             |
| Madison transport for BLS agency                 | 2              |
| Motor vehicle accident with injuries             | 6              |
| Motor vehicle accident with no injuries.         | 3              |
| Paramedic Assessment- BLS agency                 | 30             |
| Paramedic transport- BLS agency                  | 37             |

## Mutual Aid Recieved