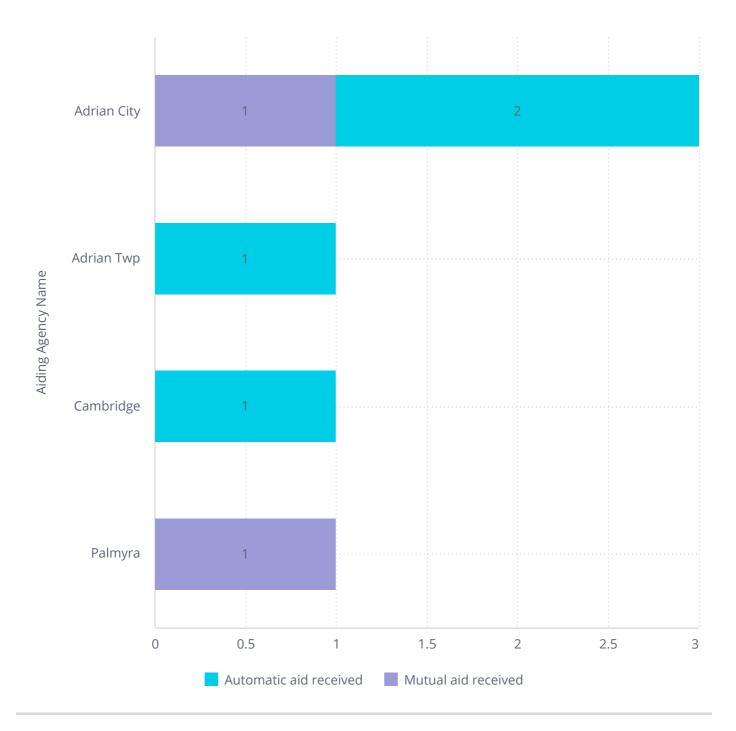

| Incident Count |
|--------------------------------------------------|----------------|
| ALS Transfer                                     | 3              |
| BLS Transfer                                     | 5              |
| Citizen Assist                                   | 10             |
| EMS call, excluding vehicle accident with injury | 82             |
| Madison transport for BLS agency                 | 2              |
| Motor vehicle accident with injuries             | 6              |
| Motor vehicle accident with no injuries.         | 3              |
| Paramedic Assessment- BLS agency                 | 30             |
| Paramedic transport- BLS agency                  | 37             |

# Count of Incidents by District



## Mutual Aid Recieved



# MFD August 2024 Board Report

## Mutual Aid

| Aid Given Or Received  | Incident Type                             | Incident Count |   |
|------------------------|-------------------------------------------|----------------|---|
| Automatic aid given    | Dispatched and Cancelled- Mutual Aid Fire | 1              | 1 |
|                        | Engine Assist                             | 1              | 1 |
|                        | Full Assist                               | 2              | 2 |
| Automatic aid received | Motor vehicle accident with no injuries.  | 1              | 1 |
|                        | Smoke scare, odor of smoke                | 1              | 1 |
| Mutual aid given       | Ambulance Assist                          | 1              | 1 |
|