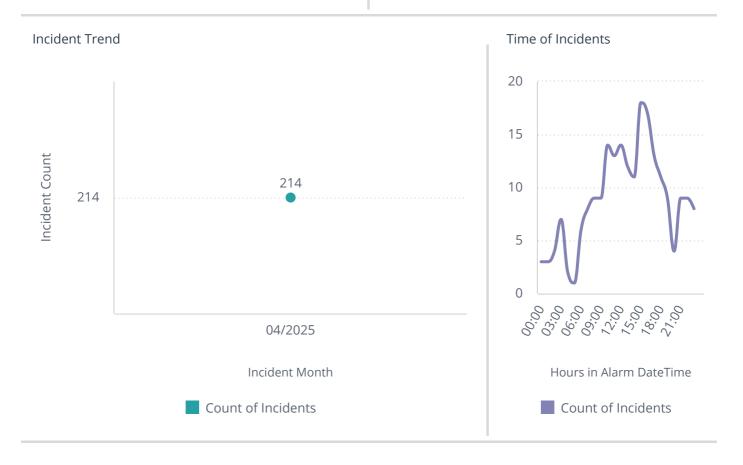

**Total Number of Incidents** 

Average Time on Scene

**Total Incidents** 

214

Average Time On Scene

37m:44s