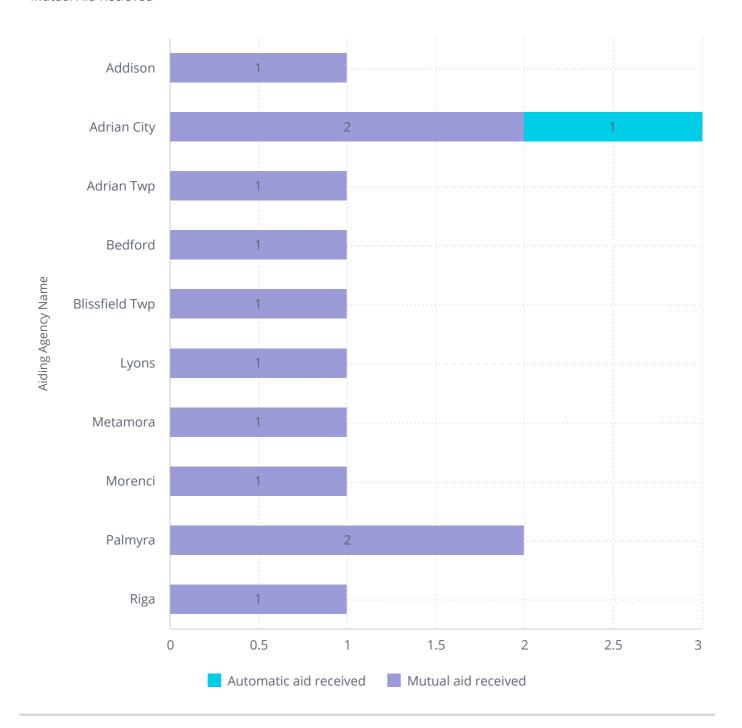

#### Mutual Aid Recieved

## Mutual Aid

| Aid Given Or Received  | Incident Type                                    | Incident Count |
|------------------------|--------------------------------------------------|----------------|
| Automatic aid given    | Engine Assist                                    | 2              |
|                        | Tower Assist                                     | 1              |
| Automatic aid received | Motor vehicle accident with injuries             | 1              |
| Mutual aid given       | Full Assist                                      | 1              |
| Mutual aid received    | BLS Transfer                                     | 1              |
|                        | Building fire                                    | 1              |
|                        | Dispatched and Cancelled- Unavailable            | 1              |
|                        | EMS call, excluding vehicle accident with injury | 1              |