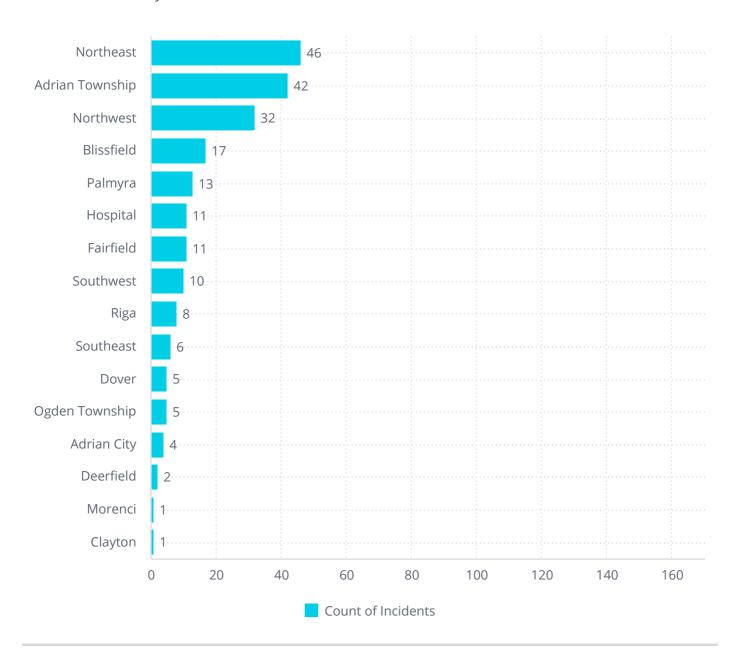

dent Type                                    | Incident Count |
|--------------------------------------------------|----------------|
| BLS Transfer                                     | 6              |
| Citizen Assist                                   | 8              |
| EMS call, excluding vehicle accident with injury | 83             |
| Madison transport for BLS agency                 | 1              |
| Medical Alarm                                    | 3              |
| Motor vehicle accident with injuries             | 2              |
| Motor vehicle accident with no injuries.         | 1              |
| Paramedic Assessment- BLS agency                 | 23             |
| Paramedic transport- BLS agency                  | 24             |

## Count of Incidents by District



#### Mutual Aid Recieved



## Mutual Aid

| Aid Given Or Received  | Incident Type                                    | Incident Count |
|------------------------|--------------------------------------------------|----------------|
| Automatic aid given    | Engine Assist                                    | 2              |
|                        | Tower Assist                                     | 1              |
| Automatic aid received | Motor vehicle accident with injuries             | 1              |
| Mutual aid given       | Full Assist                                      | 1              |
| Mutual aid received    | BLS Transfer                                     | 1              |
|                        | Building fire                                    | 1