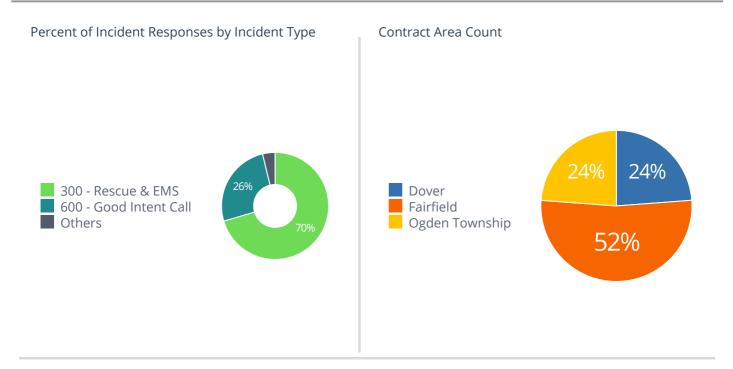

### Incident Type

| Incident Type                                    | Incident Count |
|--------------------------------------------------|----------------|
| BLS Transfer                                     | 6              |
| Citizen Assist                                   | 8              |
| EMS call, excluding vehicle accident with injury | 83             |
| Madison transport for BLS agency                 | 1              |
| Medical Alarm                                    | 3              |
| Motor vehicle accident with injuries             | 2              |
| Motor vehicle accident with no injuries.         | 1              |
| Paramedic Assessment- BLS agency                 | 23             |
| Paramedic transport- BLS agency                  | 24             |