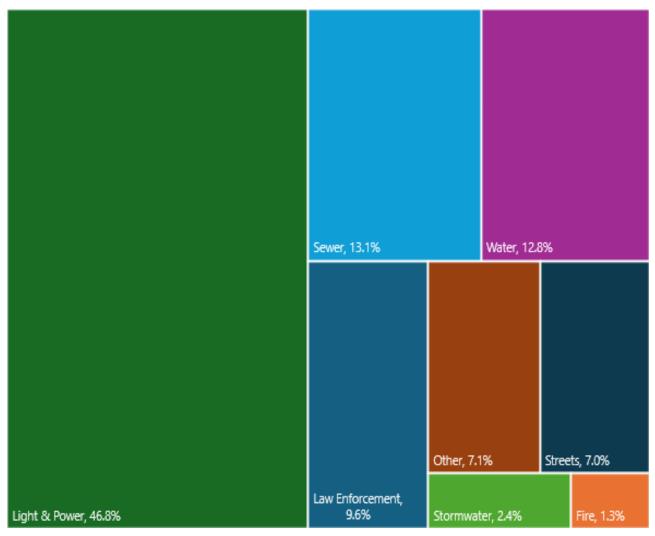

# City-Wide Budget Summary

| <u>Fund</u>                             | BeginningFund Balance | Revenues  | Expenditures | Increase (Decrease) | EndingFund Balance |
|-----------------------------------------|-----------------------|-----------|--------------|---------------------|--------------------|
| 001 - Current Expense                   | 212,873               | 1,480,110 | 1,480,110    | 0                   | 212,873            |
| 002 - Current Expense Reserve           | 241,181               | -         | -            | -                   | 241,181            |
| 102 - Street Fund                       | 33,493                | 623,055   | 629,873      | (6,818)             | 26,675             |
| 120 - Street Reserve                    | 57,140                | =         | -            | =                   | 57,140             |
| 122 - Fire Levy LID Lift                | 211,901               | =         | -            | =                   | 211,901            |
| 301 - Real Estate Excise Tax            | 203,647               | 35,000    | 147,500      | (112,500)           | 91,147             |
| 302 - Street Equipment Replacement      | 16,940                | -         | -            | -                   | 16,940             |
| 304 - Light & Power Equip Replacement   | 220,558               | -         | 50,000       | (50,000)            | 170,558            |
| 305 - Water Equipment Replacement       | 285,571               | -         | 10,000       | (10,000)            | 275,571            |
| 307 - Sewer Equipment Replacement       | 18,416                | -         | 10,000       | (10,000)            | 8,416              |
| 309 - Storm Equipment Replacement       | 21,166                | -         | -            | -                   | 21,166             |
| 321 - Police Equipment Replacement      | 4,426                 | -         | -            | -                   | 4,426              |
| 322 - Fire Equipment Replacement        | 107,513               | -         | -            | -                   | 107,513            |
| 336 - Park & Cemetery Equip Replacement | 49,933                | -         | -            | -                   | 49,933             |
| 401 - Light and Power                   | 650,245               | 3,822,712 | 4,158,113    | (335,401)           | 314,844            |
| 405 - Water                             | 730,213               | 1,117,900 | 1,138,298    | (20,398)            | 709,815            |
| 407 - Sewer                             | 230,979               | 1,167,800 | 1,168,886    | (1,086)             | 229,893            |
| 409 - Storm Water                       | 47,454                | 210,525   | 211,769      | (1,244)             | 46,210             |
| 410 - Light & Power Reserve             | 357,539               | -         | -            | -                   | 357,539            |
| 413 - Ambulance Fund                    | 47,633                | 140,000   | 140,500      | (500)               | 47,133             |
| 421 - Sewer Bond Reserve                | 8,422                 | 146,400   | 143,700      | 2,700               | 11,122             |
| 422 - Water Reserve                     | 498,877               | -         | -            | -                   | 498,877            |
| 423 - Sewer Reserve                     | 152,956               |           |              |                     | 152,956            |
| Total                                   | 4,409,076             | 8,743,502 | 9,288,749    | (545,247)           | 3,863,829          |

#### 2025 Expenditures - All City Funds