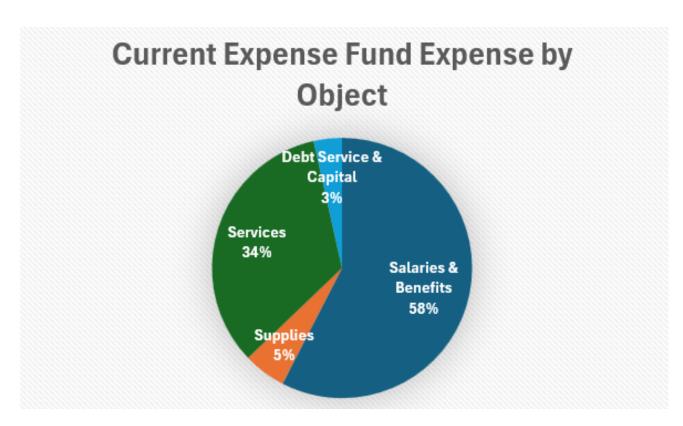

| Current Expense - By Object | 2021 Actual | 2022 Actual | 2023 Actual | 2024 Projected | 2025 Budget |
|-----------------------------|-------------|-------------|-------------|----------------|-------------|
| Salaries & Benefits         | 712,185     | 799,075     | 891,552     | 883,983        | 852,205     |
| Supplies                    | 118,310     | 63,000      | 97,159      | 98,590         | 78,175      |
| Services                    | 451,427     | 509,832     | 425,111     | 452,782        | 497,730     |
| Debt Service                | 9,342       | 7,716       | 8,627       | 22,948         | 37,000      |
| Capital Outlay              | 123,812     | 129,562     | 81,629      | 3,047          | 15,000      |
| Interfund Transfers         | 108,820     | 183,100     | 36,750      | -              | -           |
|                             | 1,523,896   | 1,692,285   | 1,540,829   | 1,461,350      | 1,480,110   |