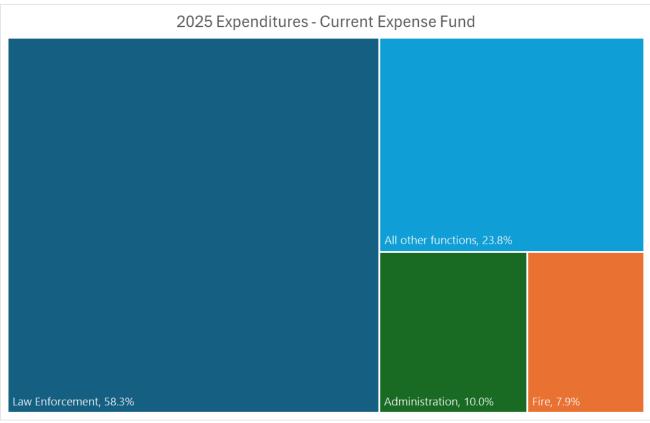

### **Current Expense**

| Account      | Description                      | 2021 Actual | 2022 Actual | 2023 Actual | 2024 Projected | 2025 Budget |
|--------------|----------------------------------|-------------|-------------|-------------|----------------|-------------|
| 308          | Beginning Fund Balance           | 343,789     | 485,913     | 433,798     | 294,212        | 212,873     |
| 310          | Taxes                            | 1,091,832   | 1,134,525   | 1,161,516   | 1,153,776      | 1,197,600   |
| 320          | Licenses & Permits               | 33,548      | 31,283      | 20,484      | 15,262         | 15,200      |
| 330          | Intergovernmental Revenues       | 360,893     | 364,454     | 116,161     | 78,233         | 78,200      |
| 340          | Charges For Services             | 7,626       | 6,818       | 7,249       | 9,308          | 9,300       |
| 350          | Fines & Forfeitures              | 82,652      | 41,074      | 38,336      | 39,701         | 39,700      |
| 360          | Misc Revenues                    | 21,307      | 51,091      | 44,133      | 73,953         | 130,310     |
| 380          | Non Revenues                     | 8,820       | 10,925      | 13,364      | 9,778          | 9,800       |
| 390          | Loan Proceeds                    | 59,342      | -           | -           | -              | -           |
|              | Total Revenues                   | 1,666,020   | 1,640,170   | 1,401,242   | 1,380,011      | 1,480,110   |
| 511          | Legislative                      | 8,259       | 7,468       | 6,044       | 3,564          | 3,721       |
| 512          | Judical                          | 37,375      | 19,725      | 24,400      | 23,567         | 21,000      |
| 513          | Executive                        | 8,505       | 10,151      | 10,370      | 8,574          | 6,515       |
| 514          | Administration                   | 147,526     | 226,268     | 131,683     | 148,426        | 147,934     |
| 515          | Legal Services                   | 62,105      | 85,236      | 47,017      | 63,171         | 77,000      |
| 518          | Central Services                 | 1,883       | 24,687      | 1,042       | 280            | -           |
| 519          | General Government Services      | 19,865      | 23,662      | 29,666      | 47,461         | 38,570      |
| 521          | Law Enforcement                  | 760,091     | 823,079     | 890,516     | 922,555        | 863,311     |
| 522          | Fire Control                     | 51,621      | 65,430      | 154,770     | 63,944         | 116,793     |
| 523          | Jail Costs                       | -           | -           | -           | -              | 1,000       |
| 524          | Protective Inspections           | 50,397      | 41,907      | 33,608      | 37,100         | 46,578      |
| 525          | ARPA                             | 23,617      | -           | -           | -              | -           |
| 528          | Communications & Dispatch        | 49,580      | 50,663      | 46,730      | 26,324         | 27,500      |
| 531          | Storm Water                      | 1,459       | 1,499       | 1,773       | 2,513          | 2,030       |
| 536          | Cemetery                         | 29,307      | 27,394      | 37,296      | 26,894         | 25,866      |
| 538          | Other Utilities                  | 239         | 247         | 269         | 306            | 250         |
| 558          | Planning & Community Development | -           | 26,647      | 5,000       | -              | -           |
| 571          | Education                        | -           | 1,887       | 435         | -              | -           |
| 572          | Libraries                        | 4,740       | 4,835       | 6,337       | 5,861          | 9,000       |
| 576          | Park Facilities                  | 48,604      | 47,386      | 55,072      | 57,863         | 56,043      |
| 580          | Non Expenditures                 | 7,617       | 3,951       | (4,016)     | -              | -           |
| 591          | Debt Service                     | 9,342       | 7,716       | 8,627       | 22,948         | 37,000      |
| 594          | Capital Expenditures             | 92,944      | 9,348       | 17,439      | -              | -           |
| 597          | Interfund Transfers              | 108,820     | 183,100     | 36,750      | -              | -           |
|              | Total Expenditures               | 1,523,896   | 1,692,285   | 1,540,829   | 1,461,350      | 1,480,110   |
|              | Revenues less expenditures       | 142,124     | (52,115)    | (139,587)   | (81,339)       | 0           |
| 508          | Ending Fund Balance Balance      | 485,913     | 433,798     | 294,212     | 212,873        | 212,873     |
| EndingFund E | Balance as % of Expenditures     | 32%         | 26%         | 19%         | 15%            | 14%         |

| 521 - Law Enforcement |             |             |             |                |             |  |  |  |  |
|-----------------------|-------------|-------------|-------------|----------------|-------------|--|--|--|--|
| <u>Description</u>    | 2021 Actual | 2022 Actual | 2023 Actual | 2024 Projected | 2025 Budget |  |  |  |  |
| Salaries & Benefits   | 580,276     | 675,186     | 741,461     | 740,046        | 694,581     |  |  |  |  |
| Supplies              | 89,597      | 37,125      | 55,747      | 78,309         | 57,000      |  |  |  |  |
| Services              | 90,218      | 110,768     | 93,309      | 104,200        | 111,730     |  |  |  |  |
| Total                 | 760,091     | 823,079     | 890,516     | 922,555        | 863,311     |  |  |  |  |