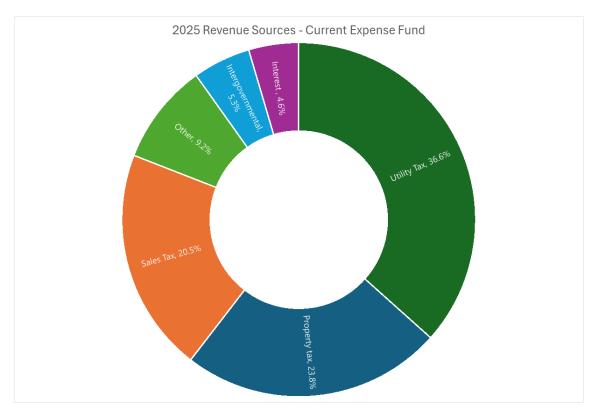

### **Current Expense**

| Account      | Description                      | 2021 Actual | 2022 Actual | 2023 Actual | 2024 Projected | 2025 Budget |
|--------------|----------------------------------|-------------|-------------|-------------|----------------|-------------|
| 308          | Beginning Fund Balance           | 343,789     | 485,913     | 433,798     | 294,212        | 212,873     |
| 310          | Taxes                            | 1,091,832   | 1,134,525   | 1,161,516   | 1,153,776      | 1,197,600   |
| 320          | Licenses & Permits               | 33,548      | 31,283      | 20,484      | 15,262         | 15,200      |
| 330          | Intergovernmental Revenues       | 360,893     | 364,454     | 116,161     | 78,233         | 78,200      |
| 340          | Charges For Services             | 7,626       | 6,818       | 7,249       | 9,308          | 9,300       |
| 350          | Fines & Forfeitures              | 82,652      | 41,074      | 38,336      | 39,701         | 39,700      |
| 360          | Misc Revenues                    | 21,307      | 51,091      | 44,133      | 73,953         | 130,310     |
| 380          | Non Revenues                     | 8,820       | 10,925      | 13,364      | 9,778          | 9,800       |
| 390          | Loan Proceeds                    | 59,342      | -           | -           | -              | -           |
|              | Total Revenues                   | 1,666,020   | 1,640,170   | 1,401,242   | 1,380,011      | 1,480,110   |
| 511          | Legislative                      | 8,259       | 7,468       | 6,044       | 3,564          | 3,721       |
| 512          | Judical                          | 37,375      | 19,725      | 24,400      | 23,567         | 21,000      |
| 513          | Executive                        | 8,505       | 10,151      | 10,370      | 8,574          | 6,515       |
| 514          | Administration                   | 147,526     | 226,268     | 131,683     | 148,426        | 147,934     |
| 515          | Legal Services                   | 62,105      | 85,236      | 47,017      | 63,171         | 77,000      |
| 518          | Central Services                 | 1,883       | 24,687      | 1,042       | 280            | -           |
| 519          | General Government Services      | 19,865      | 23,662      | 29,666      | 47,461         | 38,570      |
| 521          | Law Enforcement                  | 760,091     | 823,079     | 890,516     | 922,555        | 863,311     |
| 522          | Fire Control                     | 51,621      | 65,430      | 154,770     | 63,944         | 116,793     |
| 523          | Jail Costs                       | -           | -           | -           | -              | 1,000       |
| 524          | Protective Inspections           | 50,397      | 41,907      | 33,608      | 37,100         | 46,578      |
| 525          | ARPA                             | 23,617      | -           | -           | -              | -           |
| 528          | Communications & Dispatch        | 49,580      | 50,663      | 46,730      | 26,324         | 27,500      |
| 531          | Storm Water                      | 1,459       | 1,499       | 1,773       | 2,513          | 2,030       |
| 536          | Cemetery                         | 29,307      | 27,394      | 37,296      | 26,894         | 25,866      |
| 538          | Other Utilities                  | 239         | 247         | 269         | 306            | 250         |
| 558          | Planning & Community Development | -           | 26,647      | 5,000       | -              | -           |
| 571          | Education                        | -           | 1,887       | 435         | -              | -           |
| 572          | Libraries                        | 4,740       | 4,835       | 6,337       | 5,861          | 9,000       |
| 576          | Park Facilities                  | 48,604      | 47,386      | 55,072      | 57,863         | 56,043      |
| 580          | Non Expenditures                 | 7,617       | 3,951       | (4,016)     | -              | -           |
| 591          | Debt Service                     | 9,342       | 7,716       | 8,627       | 22,948         | 37,000      |
| 594          | Capital Expenditures             | 92,944      | 9,348       | 17,439      | -              | -           |
| 597          | Interfund Transfers              | 108,820     | 183,100     | 36,750      | -              | -           |
|              | Total Expenditures               | 1,523,896   | 1,692,285   | 1,540,829   | 1,461,350      | 1,480,110   |
|              | Revenues less expenditures       | 142,124     | (52,115)    | (139,587)   | (81,339)       | 0           |
| 508          | Ending Fund Balance Balance      | 485,913     | 433,798     | 294,212     | 212,873        | 212,873     |
| EndingFund E | Balance as % of Expenditures     | 32%         | 26%         | 19%         | 15%            | 14%         |