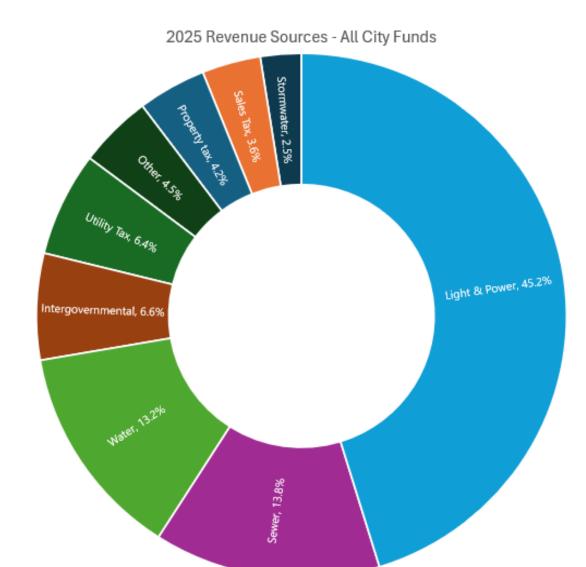

# City-Wide Budget Summary

| <u>Fund</u>                             | BeginningFund Balance | Revenues  | Expenditures | Increase (Decrease) | EndingFund Balance |
|-----------------------------------------|-----------------------|-----------|--------------|---------------------|--------------------|
| 001 - Current Expense                   | 212,873               | 1,480,110 | 1,480,110    | 0                   | 212,873            |
| 002 - Current Expense Reserve           | 241,181               | -         | -            | -                   | 241,181            |
| 102 - Street Fund                       | 33,493                | 623,055   | 629,873      | (6,818)             | 26,675             |
| 120 - Street Reserve                    | 57,140                | =         | -            | =                   | 57,140             |
| 122 - Fire Levy LID Lift                | 211,901               | =         | -            | =                   | 211,901            |
| 301 - Real Estate Excise Tax            | 203,647               | 35,000    | 147,500      | (112,500)           | 91,147             |
| 302 - Street Equipment Replacement      | 16,940                | -         | -            | -                   | 16,940             |
| 304 - Light & Power Equip Replacement   | 220,558               | -         | 50,000       | (50,000)            | 170,558            |
| 305 - Water Equipment Replacement       | 285,571               | -         | 10,000       | (10,000)            | 275,571            |
| 307 - Sewer Equipment Replacement       | 18,416                | -         | 10,000       | (10,000)            | 8,416              |
| 309 - Storm Equipment Replacement       | 21,166                | -         | -            | -                   | 21,166             |
| 321 - Police Equipment Replacement      | 4,426                 | -         | -            | -                   | 4,426              |
| 322 - Fire Equipment Replacement        | 107,513               | -         | -            | -                   | 107,513            |
| 336 - Park & Cemetery Equip Replacement | 49,933                | -         | -            | -                   | 49,933             |
| 401 - Light and Power                   | 650,245               | 3,822,712 | 4,158,113    | (335,401)           | 314,844            |
| 405 - Water                             | 730,213               | 1,117,900 | 1,138,298    | (20,398)            | 709,815            |
| 407 - Sewer                             | 230,979               | 1,167,800 | 1,168,886    | (1,086)             | 229,893            |
| 409 - Storm Water                       | 47,454                | 210,525   | 211,769      | (1,244)             | 46,210             |
| 410 - Light & Power Reserve             | 357,539               | -         | -            | -                   | 357,539            |
| 413 - Ambulance Fund                    | 47,633                | 140,000   | 140,500      | (500)               | 47,133             |
| 421 - Sewer Bond Reserve                | 8,422                 | 146,400   | 143,700      | 2,700               | 11,122             |
| 422 - Water Reserve                     | 498,877               | -         | -            | -                   | 498,877            |
| 423 - Sewer Reserve                     | 152,956               |           |              |                     | 152,956            |
| Total                                   | 4,409,076             | 8,743,502 | 9,288,749    | (545,247)           | 3,863,829          |