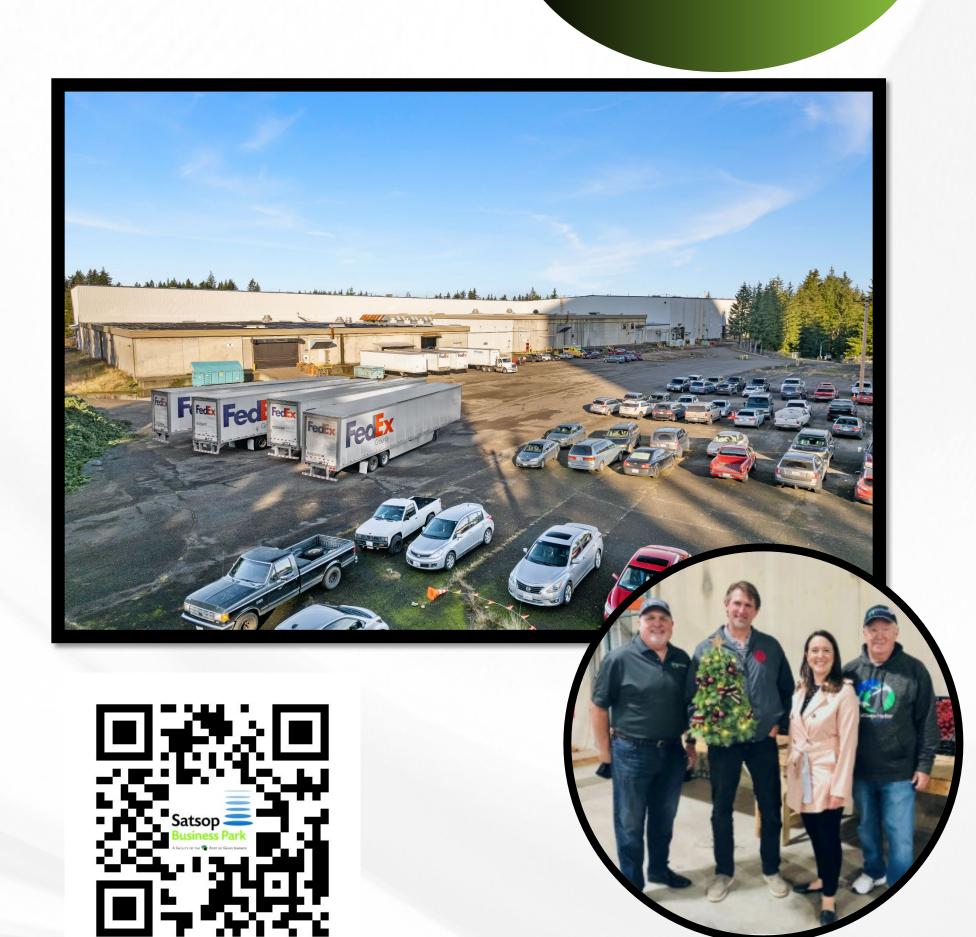

## Satsop Business Park

#### SATSOP BUSINESS PARK

BIG ENERGY,
SECURING OUR FUTURE, &
REACHING OUR POTENTIAL

**Energy Hub:** Supports largest natural gas plant in region, infrastructure to serve future power production

Workforce Training and Education: Brought 1,100 high school students to Try A Trade

Capacity for growth: 300,000 sq. ft. currently leased with 200,000 sq. Ft. available plus buildable acreage