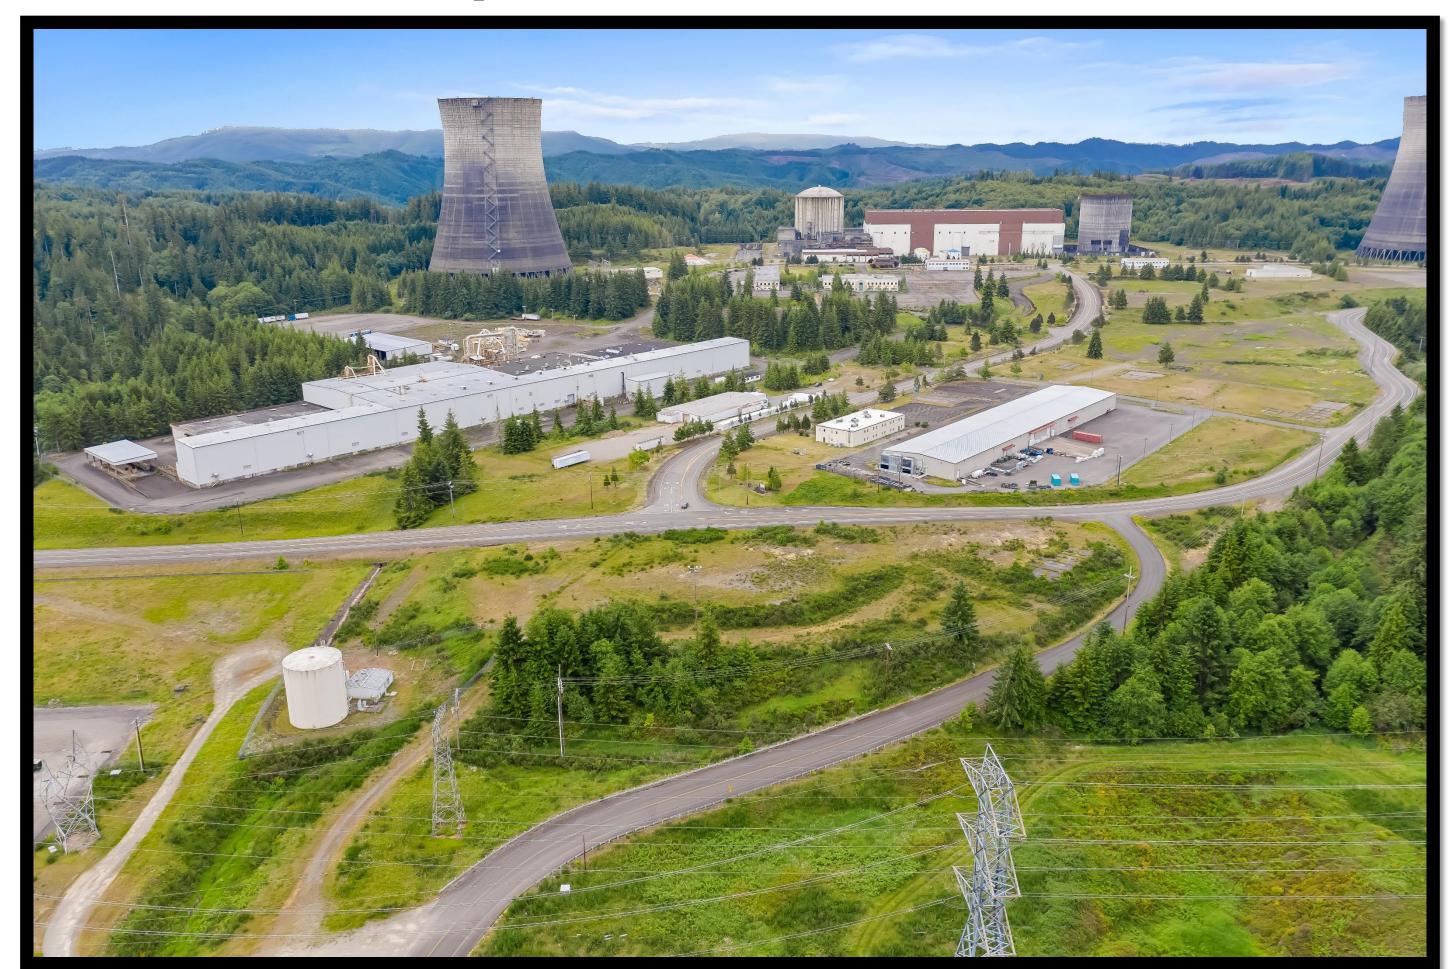

## Satsop Business Park

#### SATSOP BUSINESS PARK

BIG ENERGY,
SECURING OUR FUTURE, &
REACHING OUR POTENTIAL

**Energy Hub:** Supports largest natural gas plant in region, infrastructure to serve future power production

Workforce Training and Education: Brought 1,100 high school students to Try A Trade

Capacity for growth: 300,000 sq. ft. currently leased with 200,000 sq. Ft. available plus buildable acreage