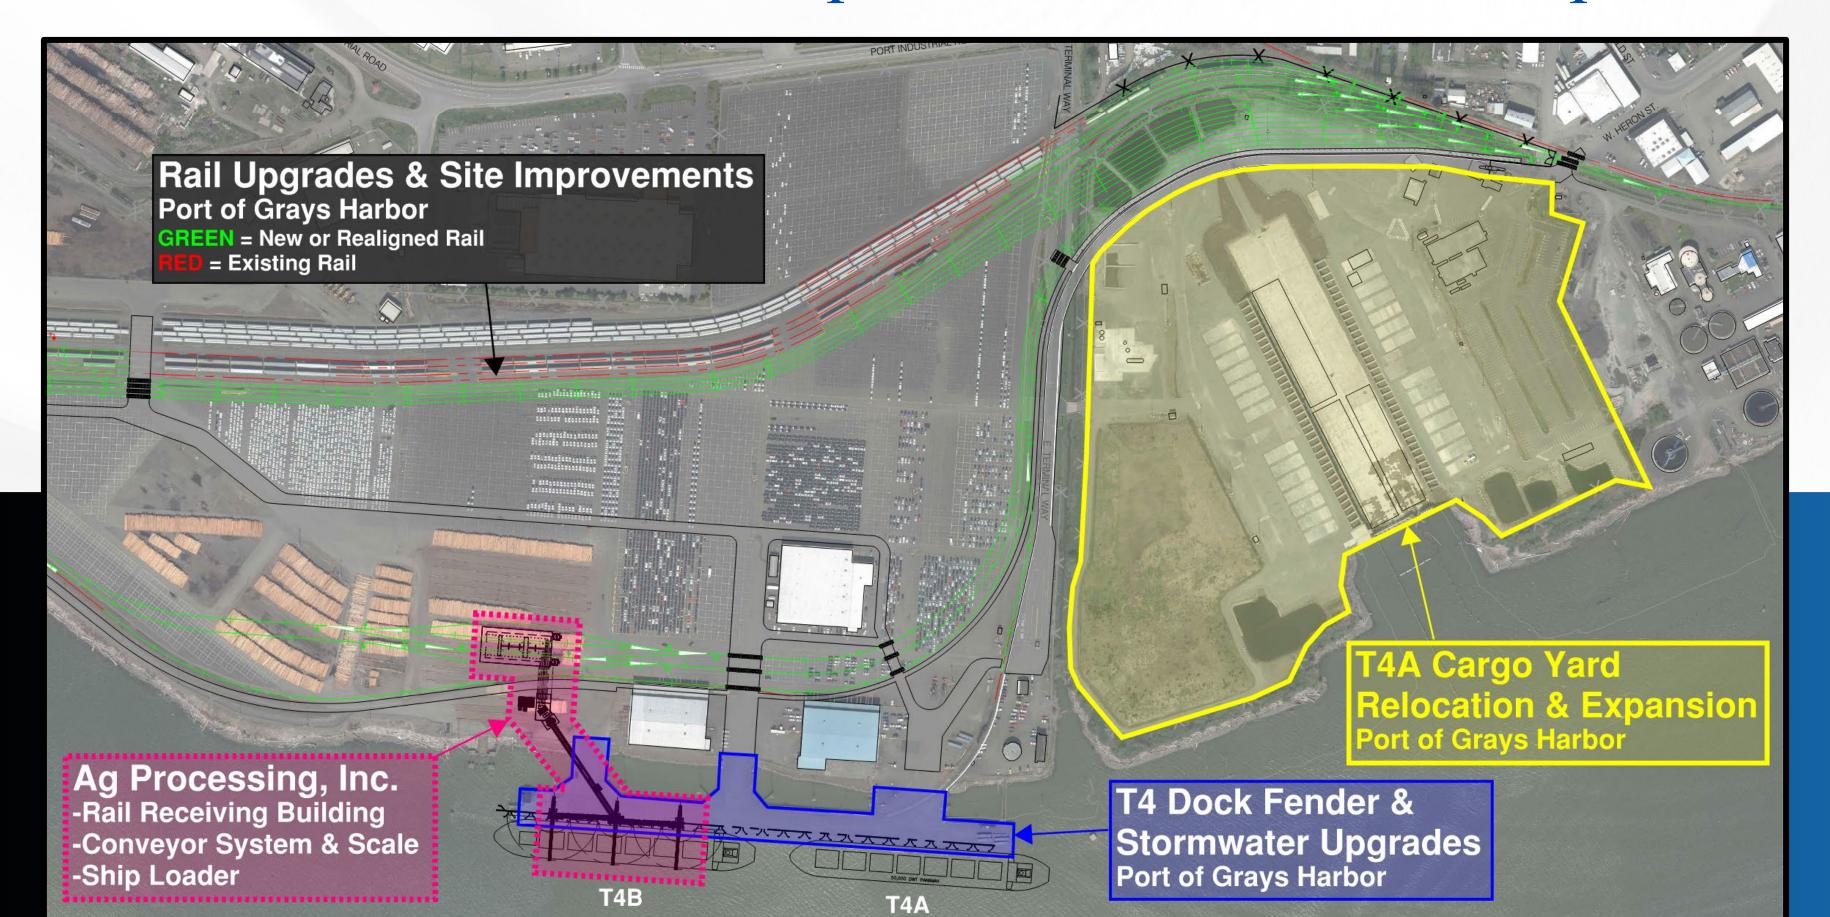

## Marine Terminal 4 Expansion & Redevelopment

## **Project Impacts**

### JOBS. INVESTMENT. TRADE.

80+ long-term **JOBS** 

\$170M Private INVESTMENT

Doubles **EXPORT CARGO** capacity on federal navigation channel

Serves growing demand for domestic RENEWABLE FUEL stocks

Aids in global **FOOD SECURITY** 