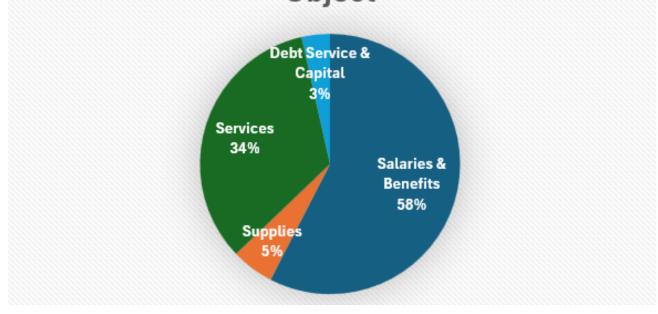

------|-------------|
| Salaries & Benefits         | 712,185     | 799,075     | 891,552     | 883,983        | 849,040     |
| Supplies                    | 118,310     | 63,000      | 97,159      | 98,590         | 78,175      |
| Services                    | 451,427     | 509,832     | 425,111     | 452,782        | 497,730     |
| Debt Service                | 9,342       | 7,716       | 8,627       | 22,948         | 37,000      |
| Capital Outlay              | 123,812     | 129,562     | 81,629      | 3,047          | 15,000      |
| Interfund Transfers         | 108,820     | 183,100     | 36,750      | -              | -           |
|                             | 1,523,896   | 1,692,285   | 1,540,829   | 1,461,350      | 1,476,945   |

# Current Expense Fund Expense by Object



# <u>Current Expense – Department Detail</u>

| 511 - Legislative   |             |             |             |                |                    |  |  |
|---------------------|-------------|-------------|-------------|----------------|--------------------|--|--|
| Description         | 2021 Actual | 2022 Actual | 2023 Actual | 2024 Projected | <u>2025 Budget</u> |  |  |
| Salaries & Benefits | 6,711       | 7,452       | 6,013       | 3,259          | 2,971              |  |  |
| Supplies            | 1,101       | 17          | 31          | -              | -                  |  |  |
| Services            | 446         | -           | -           | 305            | 750                |  |  |
| Total               | 8,259       | 7,468       | 6,044       | 3,564          | 3,721