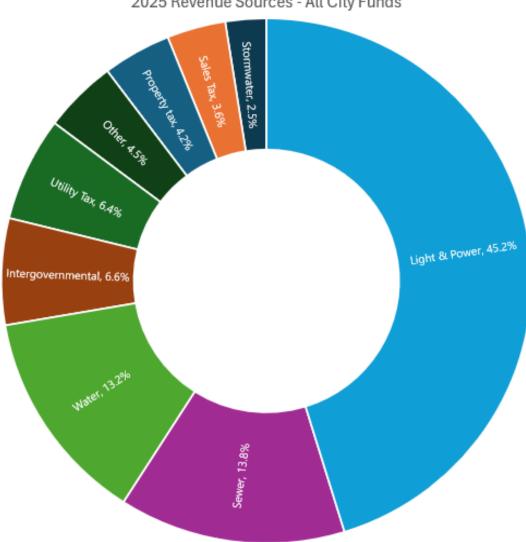

# City-Wide Budget Summary

| Fund                                    | Beginning Fund Balance | Revenues  | Expenditures | Increase (Decrease) | Ending Fund Balance |
|-----------------------------------------|------------------------|-----------|--------------|---------------------|---------------------|
| 001 - Current Expense                   | 212,873                | 1,485,460 | 1,476,945    | 8,515               | 221,388             |
| 002 - Current Expense Reserve           | 241,181                | -         | -            | -                   | 241,181             |
| 102 - Street Fund                       | 33,493                 | 623,055   | 630,170      | (7,115)             | 26,377              |
| 120 - Street Reserve                    | 57,140                 | -         | -            | -                   | 57,140              |
| 122 - Fire Levy LID Lift                | 211,901                | -         | -            | -                   | 211,901             |
| 301 - Real Estate Excise Tax            | 203,647                | 35,000    | 147,500      | (112,500)           | 91,147              |
| 302 - Street Equipment Replacement      | 16,940                 | -         | -            | -                   | 16,940              |
| 304 - Light & Power Equip Replacement   | 220,558                | -         | -            | -                   | 220,558             |
| 305 - Water Equipment Replacement       | 285,571                | -         | -            | -                   | 285,571             |
| 307 - Sewer Equipment Replacement       | 18,416                 | -         | -            | -                   | 18,416              |
| 309 - Storm Equipment Replacement       | 21,166                 | -         | -            | -                   | 21,166              |
| 321 - Police Equipment Replacement      | 4,426                  | -         | -            | -                   | 4,426               |
| 322 - Fire Equipment Replacement        | 107,513                | -         | -            | -                   | 107,513             |
| 336 - Park & Cemetery Equip Replacement | 49,933                 | -         | -            | -                   | 49,933              |
| 401 - Light and Power                   | 650,245                | 3,858,640 | 4,038,785    | (180,145)           | 470,100             |
| 405 - Water                             | 730,213                | 1,117,900 | 897,498      | 220,402             | 950,615             |
| 407 - Sewer                             | 230,979                | 1,167,800 | 956,271      | 211,529             | 442,508             |
| 409 - Storm Water                       | 47,454                 | 210,525   | 172,151      | 38,374              | 85,828              |
| 410 - Light & Power Reserve             | 357,539                | -         | -            | -                   | 357,539             |
| 413 - Ambulance Fund                    | 47,633                 | 140,000   | 141,219      | (1,219)             | 46,413              |
| 421 - Sewer Bond Reserve                | 8,422                  | 146,400   | 143,700      | 2,700               | 11,122              |
| 422 - Water Reserve                     | 498,877                | -         | -            | -                   | 498,877             |
| 423 - Sewer Reserve                     | 152,956                |           |              |                     | 152,956             |
| Total                                   | 4,409,076              | 8,784,780 | 8,604,240    | 180,540             | 4,589,616           |

2025 Revenue Sources - All City Funds