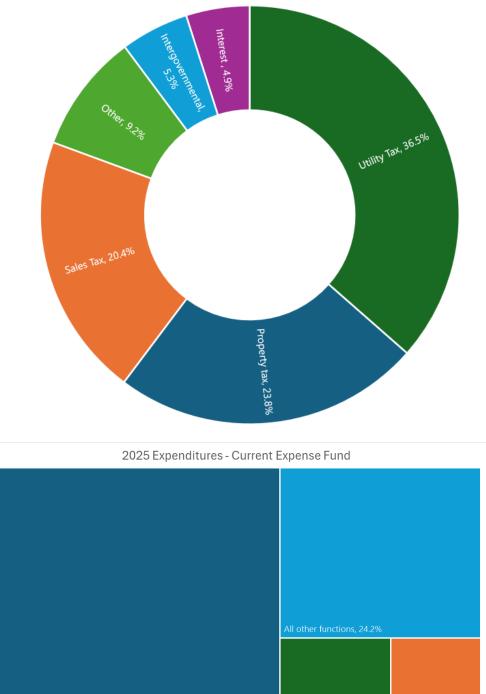

# City-Wide Budget Summary

| Fund                                    | Beginning Fund Balance | Revenues  | Expenditures | Increase (Decrease) | Ending Fund Balance |
|-----------------------------------------|------------------------|-----------|--------------|---------------------|---------------------|
| 001 - Current Expense                   | 212,873                | 1,485,460 | 1,476,945    | 8,515               | 221,388             |
| 002 - Current Expense Reserve           | 241,181                | -         | -            | -                   | 241,181             |
| 102 - Street Fund                       | 33,493                 | 623,055   | 630,170      | (7,115)             | 26,377              |
| 120 - Street Reserve                    | 57,140                 | -         | -            | -                   | 57,140              |
| 122 - Fire Levy LID Lift                | 211,901                | -         | -            | -                   | 211,901             |
| 301 - Real Estate Excise Tax            | 203,647                | 35,000    | 147,500      | (112,500)           | 91,147              |
| 302 - Street Equipment Replacement      | 16,940                 | -         | -            | -                   | 16,940              |
| 304 - Light & Power Equip Replacement   | 220,558                | -         | -            | -                   | 220,558             |
| 305 - Water Equipment Replacement       | 285,571                | -         | -            | -                   | 285,571             |
| 307 - Sewer Equipment Replacement       | 18,416                 | -         | -            | -                   | 18,416              |
| 309 - Storm Equipment Replacement       | 21,166                 | -         | -            | -                   | 21,166              |
| 321 - Police Equipment Replacement      | 4,426                  | -         | -            | -                   | 4,426               |
| 322 - Fire Equipment Replacement        | 107,513                | -         | -            | -                   | 107,513             |
| 336 - Park & Cemetery Equip Replacement | 49,933                 | -         | -            | -                   | 49,933              |
| 401 - Light and Power                   | 650,245                | 3,858,640 | 4,038,785    | (180,145)           | 470,100             |
| 405 - Water                             | 730,213                | 1,117,900 | 897,498      | 220,402             | 950,615             |
| 407 - Sewer                             | 230,979                | 1,167,800 | 956,271      | 211,529             | 442,508             |
| 409 - Storm Water                       | 47,454                 | 210,525   | 172,151      | 38,374              | 85,828              |
| 410 - Light & Power Reserve             | 357,539                | -         | -            | -                   | 357,539             |
| 413 - Ambulance Fund                    | 47,633                 | 140,000   | 141,219      | (1,219)             | 46,413              |
| 421 - Sewer Bond Reserve                | 8,422                  | 146,400   | 143,700      | 2,700               | 11,122              |
| 422 - Water Reserve                     | 498,877                | -         | -            | -                   | 498,877             |
| 423 - Sewer Reserve                     | 152,956                |           |              |                     | 152,956             |
| Total                                   | 4,409,076              | 8,784,780 | 8,604,240    | 180,540             | 4,589,616           |