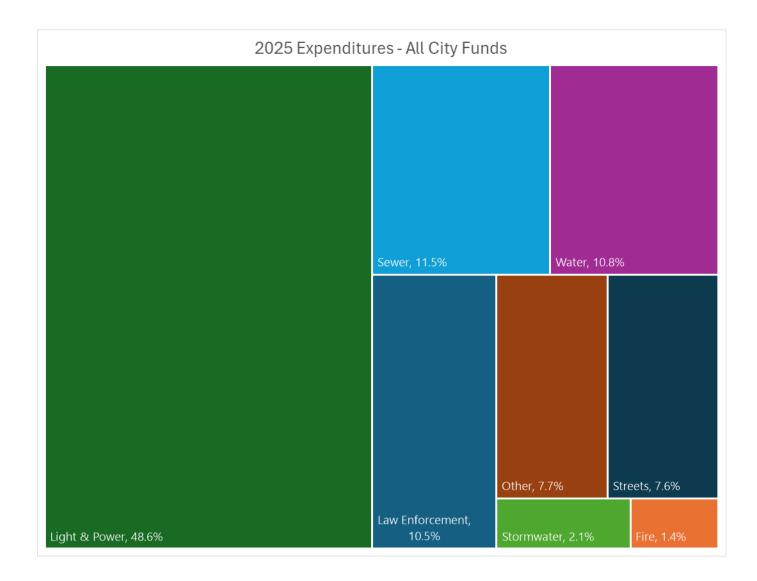

# City-Wide Budget Summary

| Fund                                    | Beginning Fund Balance | Revenues  | Expenditures | Increase (Decrease) | Ending Fund Balance |
|-----------------------------------------|------------------------|-----------|--------------|---------------------|---------------------|
| 001 - Current Expense                   | 212,873                | 1,485,460 | 1,476,945    | 8,515               | 221,388             |
| 002 - Current Expense Reserve           | 241,181                | -         | -            | -                   | 241,181             |
| 102 - Street Fund                       | 33,493                 | 623,055   | 630,170      | (7,115)             | 26,377              |
| 120 - Street Reserve                    | 57,140                 | -         | -            | -                   | 57,140              |
| 122 - Fire Levy LID Lift                | 211,901                | -         | -            | -                   | 211,901             |
| 301 - Real Estate Excise Tax            | 203,647                | 35,000    | 147,500      | (112,500)           | 91,147              |
| 302 - Street Equipment Replacement      | 16,940                 | -         | -            | -                   | 16,940              |
| 304 - Light & Power Equip Replacement   | 220,558                | -         | -            | -                   | 220,558             |
| 305 - Water Equipment Replacement       | 285,571                | -         | -            | -                   | 285,571             |
| 307 - Sewer Equipment Replacement       | 18,416                 | -         | -            | -                   | 18,416              |
| 309 - Storm Equipment Replacement       | 21,166                 | -         | -            | -                   | 21,166              |
| 321 - Police Equipment Replacement      | 4,426                  | -         | -            | -                   | 4,426               |
| 322 - Fire Equipment Replacement        | 107,513                | -         | -            | -                   | 107,513             |
| 336 - Park & Cemetery Equip Replacement | 49,933                 | -         | -            | -                   | 49,933              |
| 401 - Light and Power                   | 650,245                | 3,858,640 | 4,038,785    | (180,145)           | 470,100             |
| 405 - Water                             | 730,213                | 1,117,900 | 897,498      | 220,402             | 950,615             |
| 407 - Sewer                             | 230,979                | 1,167,800 | 956,271      | 211,529             | 442,508             |
| 409 - Storm Water                       | 47,454                 | 210,525   | 172,151      | 38,374              | 85,828              |
| 410 - Light & Power Reserve             | 357,539                | -         | -            | -                   | 357,539             |
| 413 - Ambulance Fund                    | 47,633                 | 140,000   | 141,219      | (1,219)             | 46,413              |
| 421 - Sewer Bond Reserve                | 8,422                  | 146,400   | 143,700      | 2,700               | 11,122              |
| 422 - Water Reserve                     | 498,877                | -         | -            | -                   | 498,877             |
| 423 - Sewer Reserve                     | 152,956                |           |              |                     | 152,956             |
| Total                                   | 4,409,076              | 8,784,780 | 8,604,240    | 180,540             | 4,589,616           |