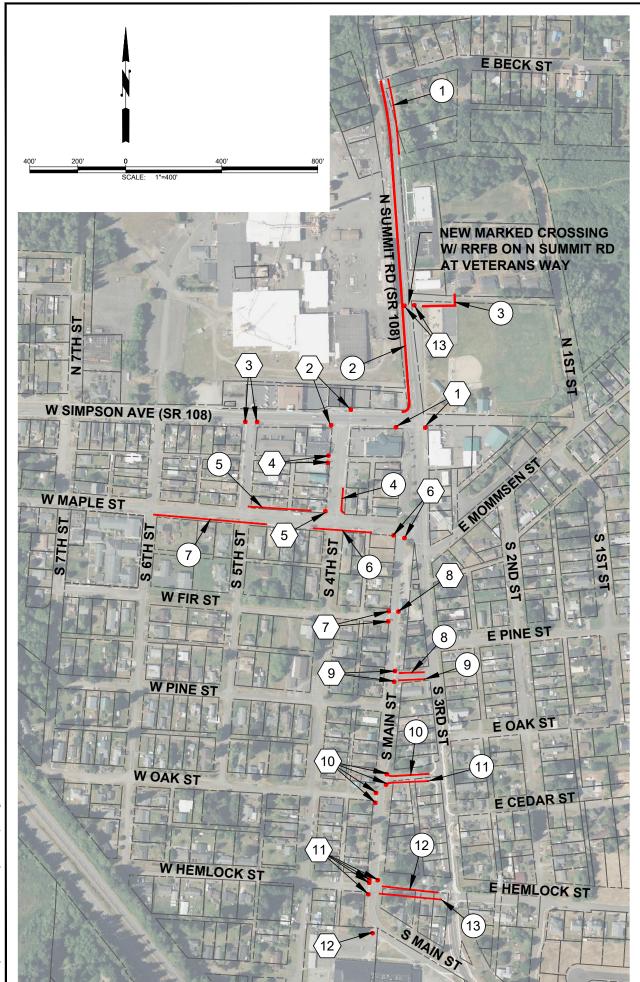

| SIDEWALK IMPROVEMENTS |                            |                    |                       |        |       |           |                    |  |
|-----------------------|----------------------------|--------------------|-----------------------|--------|-------|-----------|--------------------|--|
| #                     | LOCATION                   | BEGIN              | END                   | LENGTH | WIDTH | DRIVEWAYS | DRIVEWAY<br>LENGTH |  |
| 1                     | N SUMMIT RD<br>EAST SIDE   | BECK ST            | DOLLAR<br>GENERAL     | 320'   | 5'    | 1         | 30'                |  |
| 2                     | N SUMMIT RD<br>WEST SIDE   | BECK ST            | W SIMPSON AVE         | 1,400' | 8'    | 2         | 30'                |  |
| 3                     | VETERANS WAY<br>SOUTH SIDE | N SUMMIT RD        | RAINBOW<br>APARTMENTS | 185'   | 8'    | 1         | 30'                |  |
| 4                     | S 4TH ST<br>EAST SIDE      | THE COFFEE<br>SHOP | W MAPLE ST            | 150'   | 5'    | 1         | 30'                |  |
| 5                     | W MAPLE ST<br>NORTH SIDE   | S 5TH ST           | S 4TH ST              | 300'   | 5'    | 2         | 30'                |  |
| 6                     | W MAPLE ST<br>SOUTH SIDE   | S 4TH ST           | S MAIN ST             | 245'   | 5'    | 2         | 30'                |  |
| 7                     | W MAPLE ST<br>SOUTH SIDE   | S 6TH ST           | S 5TH ST              | 480'   | 5'    | 2         | 30'                |  |
| 8                     | W PINE ST<br>NORTH SIDE    | S 3RD ST           | S MAIN ST             | 110'   | 5'    | 0         | 30'                |  |
| 9                     | W PINE ST<br>SOUTH SIDE    | S 3RD ST           | S MAIN ST             | 115'   | 5'    | 2         | 20'                |  |
| 10                    | W OAK ST<br>NORTH SIDE     | S 3RD ST           | S MAIN ST             | 165'   | 5'    | 2         | 20'                |  |
| 11                    | W OAK ST<br>SOUTH SIDE     | S 3RD ST           | S MAIN ST             | 175'   | 5'    | 2         | 30'                |  |
| 12                    | W HEMLOCK ST<br>NORTH SIDE | S 3RD ST           | S MAIN ST             | 235'   | 5'    | 1         | 30'                |  |
| 13)                   | W HEMLOCK ST<br>SOUTH SIDE | S 3RD ST           | S MAIN ST             | 265'   | 5'    | 0         | 30'                |  |

| ADA SIDEWALK RAMP IMPROVEMENTS |               |                 |              |  |  |  |  |
|--------------------------------|---------------|-----------------|--------------|--|--|--|--|
| (#)                            | LOCATION      | INTERSECTION    | NO. OF RAMPS |  |  |  |  |
| 1                              | W SIMPSON AVE | S 3RD ST        | 2            |  |  |  |  |
| 2                              | W SIMPSON AVE | S 4TH ST        | 2            |  |  |  |  |
| 3                              | W SIMPSON AVE | S 5TH ST        | 2            |  |  |  |  |
| 4                              | S 4TH ST      | US POST OFFICE  | 2            |  |  |  |  |
| 5                              | S 4TH ST      | W MAPLE ST      | 1            |  |  |  |  |
| $\langle 6 \rangle$            | S MAIN ST     | W MAPLE ST      | 2            |  |  |  |  |
| 7                              | S MAIN ST     | W FIR ST        | 2            |  |  |  |  |
| 8                              | S MAIN ST     | TRANSIT CENTER  | 1            |  |  |  |  |
| 9                              | S MAIN ST     | W PINE ST       | 2            |  |  |  |  |
| (10)                           | S MAIN ST     | W OAK ST        | 4            |  |  |  |  |
| (11)                           | S MAIN ST     | W HEMLOCK ST    | 4            |  |  |  |  |
| (12)                           | S MAIN ST     | McCLEARY SCHOOL | 1            |  |  |  |  |
| (13)                           | N SUMMIT RD   | VETERANS WAY    | 2            |  |  |  |  |

# **LEGEND**

ADA CURB RAMP CONCRETE SIDEWALK

### CITY OF McCLEARY

CITYWIDE SIDEWALK IMPROVEMENT PROJECT FIGURE 1

SIDEWALK IMPROVEMENTS PLAN