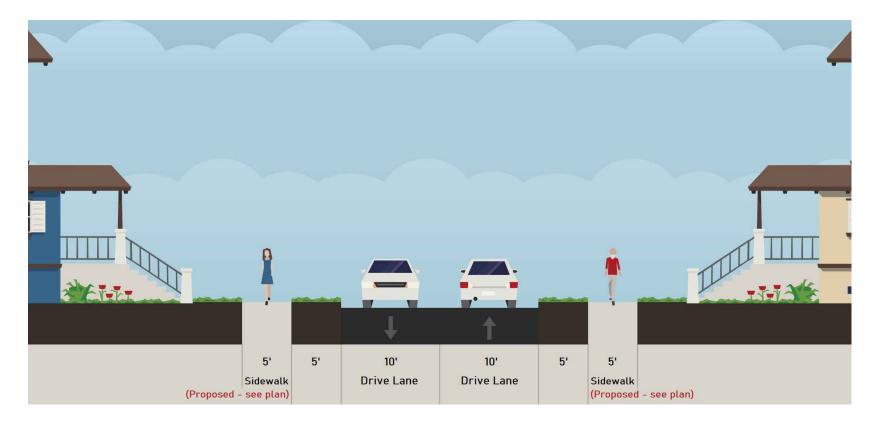

# TYPICAL RESIDENTIAL SECTION

NOT TO SCALE

#### CITY OF McCLEARY

### CITYWIDE SIDEWALK IMPROVEMENT PROJECT

#### FIGURE 2

SIDEWALK IMPROVEMENTS SECTIONS