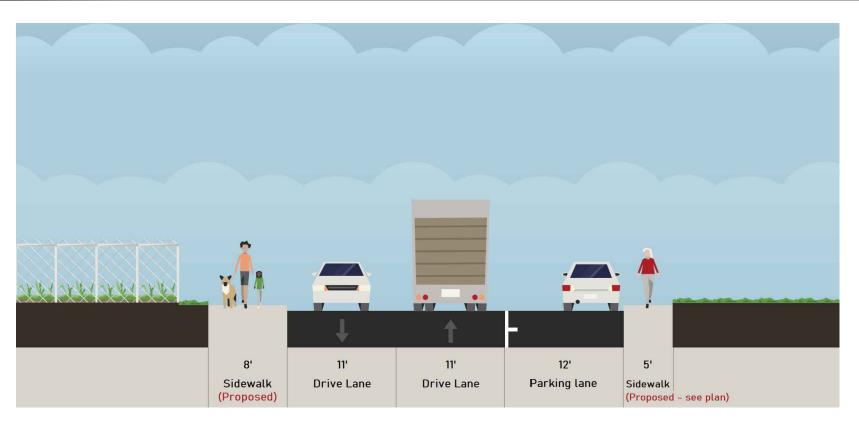

### N SUMMIT RD SECTION - LOOKING NORTH

NOT TO SCALE

#### CITY OF McCLEARY

### CITYWIDE SIDEWALK IMPROVEMENT PROJECT

#### FIGURE 2

SIDEWALK IMPROVEMENTS SECTIONS