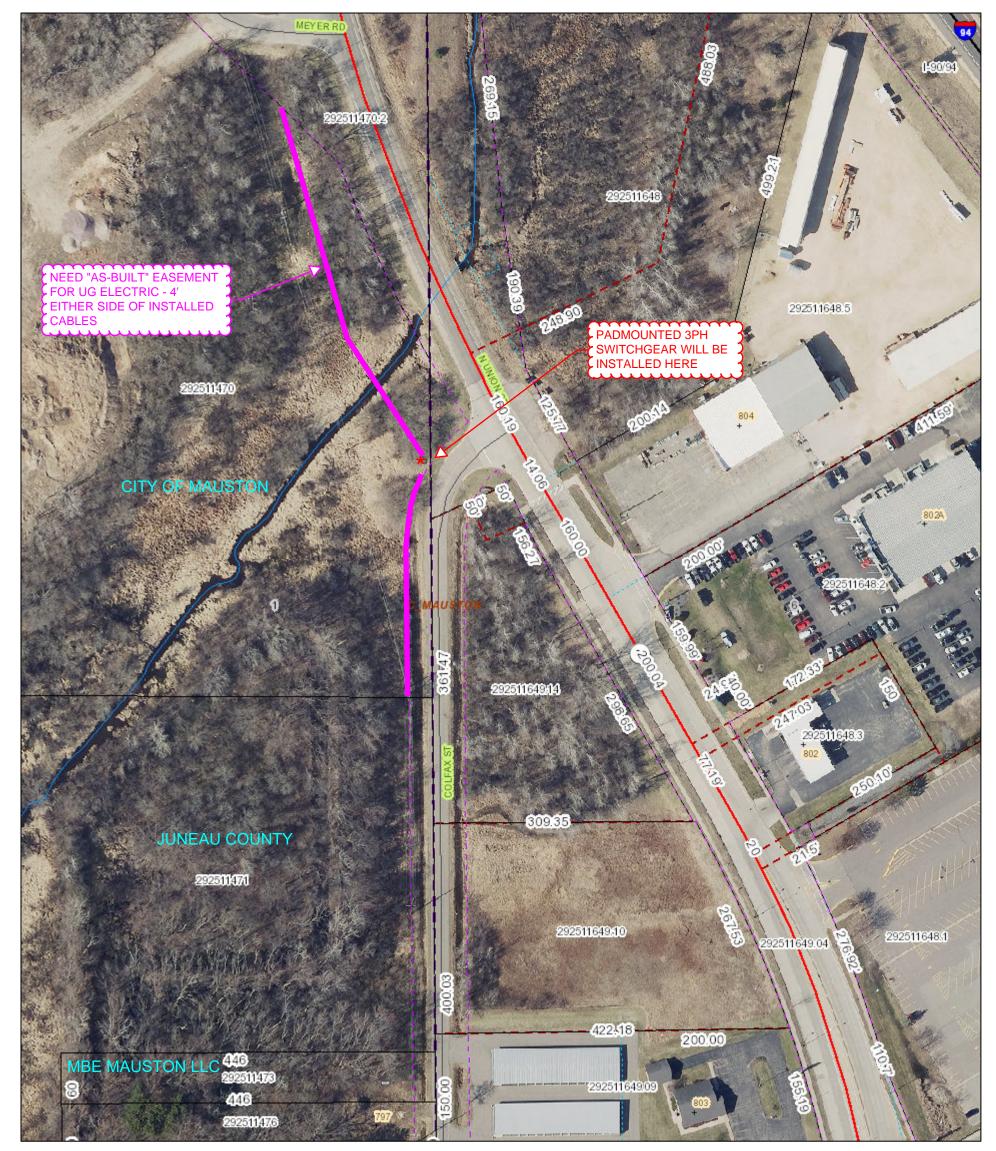

## WO #1015566 EASEMENT NEEDED

## 10/25/2024, 1:58:42 PM

- Railroads

**Major Roads** 

- County Road
- State Road
- US Highway
- Interstate
- Local Roads
- -- ROW

Dimensions

Address Points

- City & Village Address Points
- Parcels
- Subdivisions
- -- Survey Lines

- --- Lot Lines
- Meander Lines
- Minor Civil Divisions
- Sections
- Streams
- Lakes Rivers

DISCLAIMER: The maps, locations, bearings, and measurements depicted on this map are produced as a service to assist property owners and users. However, this information is not guaranteed to be accurate and shall not be used in lieu of a properly conducted survey of the property. Juneau County assumes no liability for the Source: Esri, Community Jueau County, WI CONTACT THE JUNEAU COUNTY LAND INFORMATION Juneau County, WI CONTACT THE JUNEAU COUNTY LAND INFORMATION Juneau County, WI CONTACT THE JUNEAU COUNTY LAND INFORMATION (608) 847-9446/(608) 847-9457.

Juneau Co. WI

Juneau County, WI | Source: Esri, Maxar, Earthstar Geographics, and the GIS User Community | Jueau County, WI |