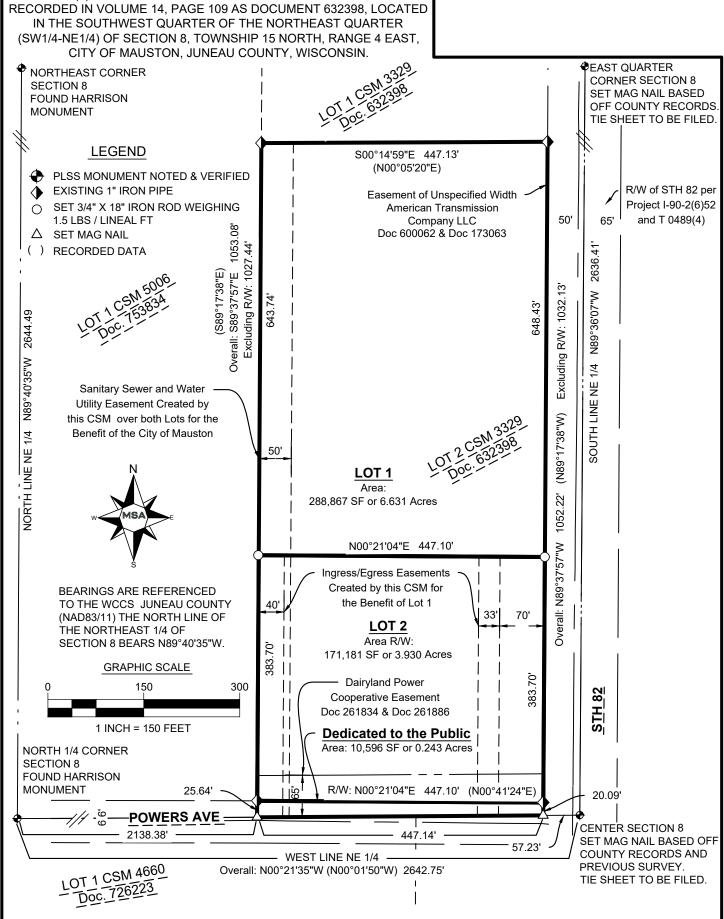

#### JUNEAU COUNTY CERTIFIED SURVEY MAP #

LOT TWO (2) OF JUNEAU COUNTY CERTIFIED SURVEY MAP No. 3329, IN THE SOUTHWEST QUARTER OF THE NORTHEAST QUARTER (SW1/4-NE1/4) OF SECTION 8, TOWNSHIP 15 NORTH, RANGE 4 EAST,

#### JUNEAU COUNTY CERTIFIED SURVEY MAP #

LOT TWO (2) OF JUNEAU COUNTY CERTIFIED SURVEY MAP No. 3329, RECORDED IN VOLUME 14, PAGE 109 AS DOCUMENT 632398, LOCATED IN THE SOUTHWEST QUARTER OF THE NORTHEAST QUARTER (SW1/4-NE1/4) OF SECTION 8, TOWNSHIP 15 NORTH, RANGE 4 EAST, CITY OF MAUSTON, JUNEAU COUNTY, WISCONSIN.

That such Certified Survey Map correctly represents all the exterior boundaries of the land surveyed to the best of my

| knowledge and belief and that this land is Lot Two (2) of Juneau County Certified Survey Map No. 3329, Recorded in<br>Volume 14, Page 109 as Document 632398, Located in the Southwest Quarter of the Northeast Quarter<br>SW1/4-NE1/4) of Section 8, Township 15 North, Range 4 East,<br>City of Mauston, Juneau County, Wisconsin, containing 470,644 square feet or 10.804 acres. |
|--------------------------------------------------------------------------------------------------------------------------------------------------------------------------------------------------------------------------------------------------------------------------------------------------------------------------------------------------------------------------------------|
| That this parcel is subject to any easements, restrictions, reservations, dedications and rights-of-way of record, if any.                                                                                                                                                                                                                                                           |
| Bradley L. Tisdale, PLS - #S-2824<br>Field Work Completed September 27, 2024                                                                                                                                                                                                                                                                                                         |
| OWNER'S CERTIFICATE OF DEDICATION                                                                                                                                                                                                                                                                                                                                                    |
| As representative of Hamm Family Limited Partnership, owner, I, do hereby certify that I caused the lands described on this map to be surveyed, divided, mapped, and dedicated as shown. I also certify that this map is required by s. 236.34 to be submitted to the City of Mauston for approval.                                                                                  |
| Date                                                                                                                                                                                                                                                                                                                                                                                 |
| Owner Representative, Hamm Family Limited Partnership                                                                                                                                                                                                                                                                                                                                |
| Owner's Notary Certificate) STATE OF WISCONSIN)COUNTY) SS                                                                                                                                                                                                                                                                                                                            |
| Personally came before me this day of, 2025, the above named to me known to be the same person who executed the foregoing instrument and acknowledged the same.                                                                                                                                                                                                                      |
| Notary Seal)                                                                                                                                                                                                                                                                                                                                                                         |
| Notary Public,,                                                                                                                                                                                                                                                                                                                                                                      |
| Nisconsin My commission expires                                                                                                                                                                                                                                                                                                                                                      |
|                                                                                                                                                                                                                                                                                                                                                                                      |