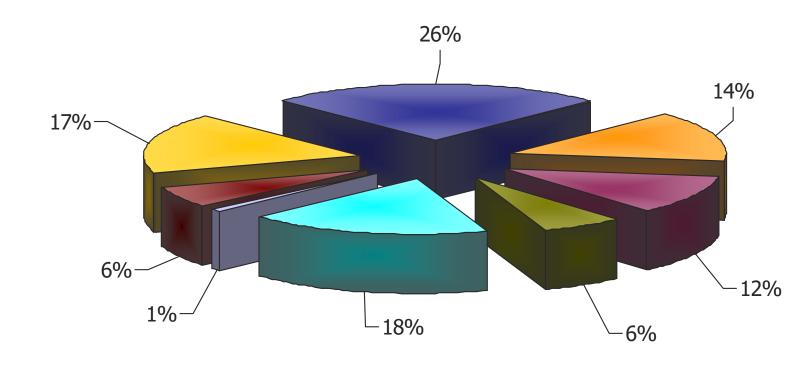

# GOVERNMENTAL FUNDS 2024 EXPENDITURES

- Debt Service (\$489,633)
- Capital Outlay (\$1,408,670)
- Public Safety (\$2,041,823)
- Public Works (\$1,148,198)
- Culture, Recreation & Education (\$938,718)
- General Government (\$481,725)
- □ Conservation & Development (\$1,482,898)
- ☐ Health, Welfare & Sanitation (\$54,659)