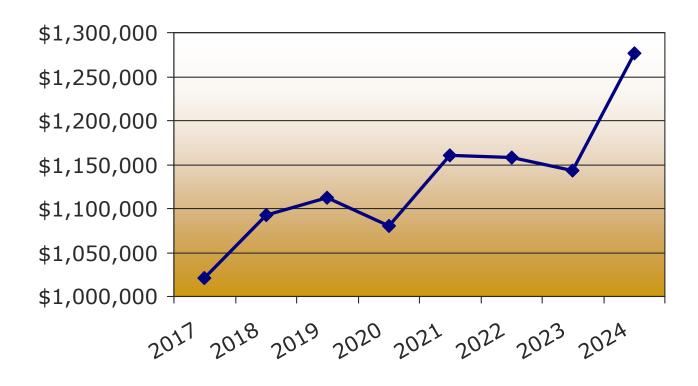

### TREND IN SHARED REVENUES

### **Shared Revenues**

| 2017 | \$ 1,020,745 | 2021 | \$ 1,159,969 |
|------|--------------|------|--------------|
| 2018 | \$ 1,092,899 | 2022 | \$ 1,158,031 |
| 2019 | \$ 1,112,294 | 2023 | \$ 1,143,077 |
| 2020 | \$ 1,080,580 | 2024 | \$ 1,276,512 |