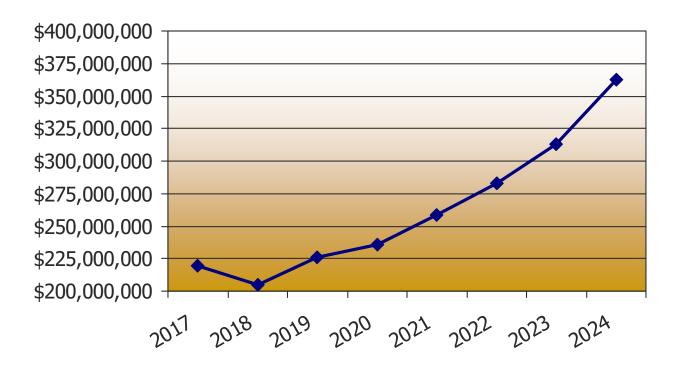

### TREND IN EQUALIZED VALUE OF PROPERTY

### **Total Equalized Value (Includes TIF Increment)**

| 2017 \$ 219,247,600 | 2021 | \$ 258,297,300 |
|---------------------|------|----------------|
| 2018 \$ 204,482,200 | 2022 | \$ 283,140,300 |
| 2019 \$ 226,013,600 | 2023 | \$ 312,862,700 |
| 2020 \$ 235,802,700 | 2024 | \$ 362,404,600 |

#### **OBSERVATIONS AND COMMENTS:**

The equalized property values have increased by approximately 16% from 2023 to 2024.