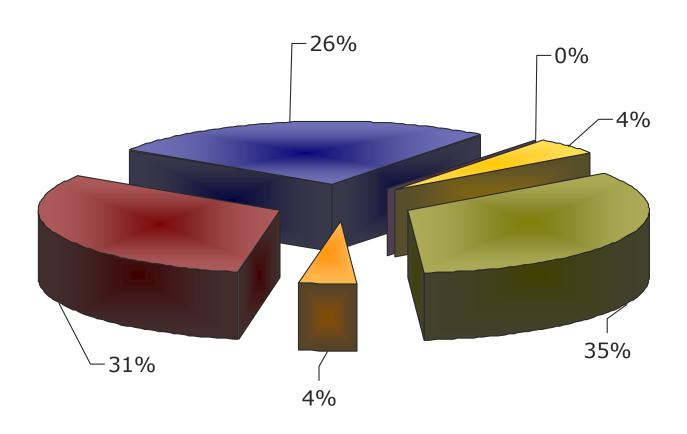

### PROPERTY TAX ROLL 2024 TAX LEVY COLLECTED IN 2025

- Local School (\$2,383,896)
- County (\$2,008,734)
- **■** State (\$0)
- Technical College (\$335,252)
- City (\$2,571,788)
- TIF (\$298,571)

SOURCE: 2024 STATEMENT OF TAXES – JUNEAU COUNTY FILED WITH WISCONSIN DEPARTMENT OF REVENUE