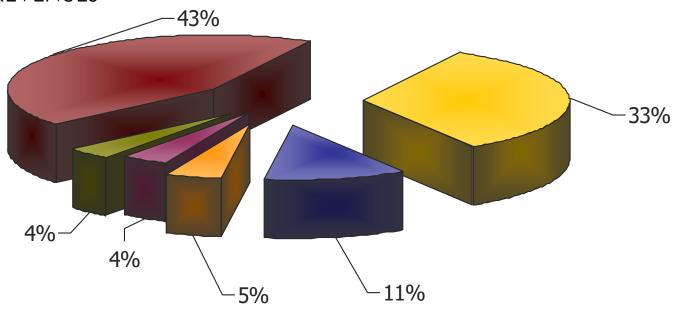

# GOVERNMENTAL FUNDS 2024 EXPENDITURES

- Debt Service (\$489,633)
- Capital Outlay (\$1,408,670)
- Public Safety (\$2,041,823)
- Public Works (\$1,148,198)
- Culture, Recreation & Education (\$938,718)
- General Government (\$481,725)
- □ Conservation & Development (\$1,482,898)
- ☐ Health, Welfare & Sanitation (\$54,659)

SOURCE: 12/31/24