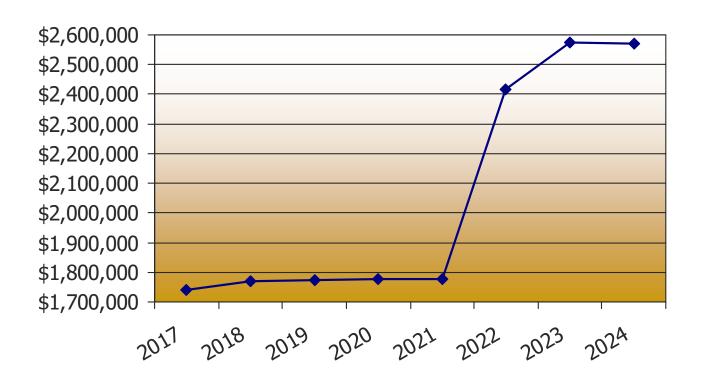

# TREND IN PROPERTY TAX LEVY (EXCLUDING TIF)

### **Property Tax Levy (Excludes TIF Increment)**

| 2017 | \$ 1,741,987 | 2021 | \$ 1,776,818 |
|------|--------------|------|--------------|
| 2018 | \$ 1,770,846 | 2022 | \$ 2,415,727 |
| 2019 | \$ 1,772,900 | 2023 | \$ 2,572,771 |
| 2020 | \$ 1,776,818 | 2024 | \$ 2,571,788 |

### **OBSERVATIONS AND COMMENTS:**

➤ In the eight years presented, the non-TIF tax levy has increased approximately 48% overall.