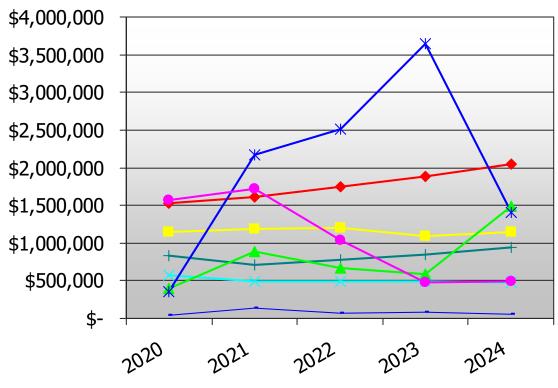

# FIVE-YEAR COMPARISON OF GOVERNMENTAL EXPENDITURES

- --- General government
- Public safety
- Public works
- --- Culture, recreation & education
- Conservation and development
- \*\* Capital outlay
- Debt service
- --- Health, welfare and sanitation

|                                   | 202          | 0          | 202          | 1          | 2022         |            | 2022 2023    |            | 2024         |            |
|-----------------------------------|--------------|------------|--------------|------------|--------------|------------|--------------|------------|--------------|------------|
| Expenditures:                     | Amount       | % of Total |
| General government                | \$ 568,065   | 9%         | \$ 485,141   | 5%         | \$ 495,663   | 6%         | \$ 495,012   | 5%         | \$ 481,725   | 6%         |
| Public safety                     | 1,533,216    | 23%        | 1,604,937    | 18%        | 1,743,230    | 21%        | 1,887,094    | 21%        | 2,041,823    | 26%        |
| Public works                      | 1,145,530    | 18%        | 1,186,909    | 13%        | 1,200,535    | 14%        | 1,095,571    | 12%        | 1,148,198    | 14%        |
| Health, welfare and sanitation    | 43,716       | 1%         | 140,530      | 2%         | 64,713       | 1%         | 75,213       | 1%         | 54,659       | 1%         |
| Culture, recreation and education | 839,181      | 13%        | 710,803      | 8%         | 784,410      | 9%         | 852,259      | 9%         | 938,718      | 12%        |
| Conservation and development      | 395,243      | 6%         | 886,293      | 10%        | 665,493      | 8%         | 592,702      | 6%         | 1,482,898    | 18%        |
| Capital outlay                    | 357,102      | 6%         | 2,170,256    | 25%        | 2,505,283    | 29%        | 3,650,899    | 41%        | 1,408,670    | 17%        |
| Debt service                      | 1,563,588    | 24%        | 1,714,817    | 19%        | 1,030,742    | 12%        | 476,191      | 5%         | 489,633      | 6%         |
|                                   | \$ 6,445,641 | 100%       | \$ 8,899,686 | 100%       | \$ 8,490,069 | 100%       | \$ 9,124,941 | 100%       | \$ 8,046,324 | 100%       |