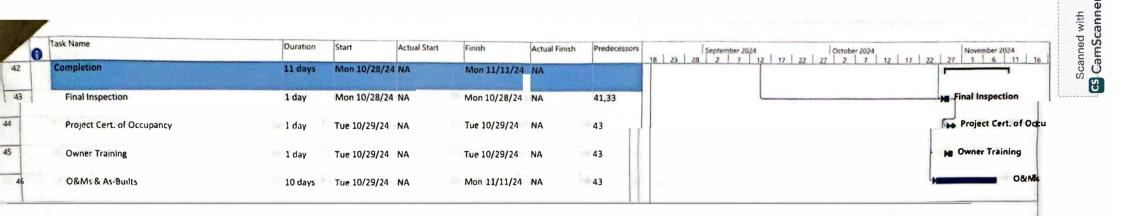

| 1 | Task Name                             | Duration | Start        | Actual Start | Finish       | Actual Finish | Predecessors | September 2024   October 2024   November 2024   18   23   28   2   7   12   17   22   27   2   7   12   17   22   27   1   6   11 |
|---|---------------------------------------|----------|--------------|--------------|--------------|---------------|--------------|-----------------------------------------------------------------------------------------------------------------------------------|
| 1 | Paint overhead structure              | 4 days   | Tue 9/10/24  | NA           | Fri 9/13/24  | NA            | 19           | Paint overhead structure                                                                                                          |
| 1 | Insulation                            | 2 days   | Mon 9/16/24  | NA           | Tue 9/17/24  | NA            | 21           | Insulation                                                                                                                        |
|   | Sheetrock, Prime & Texture            | 10 days  | Mon 9/16/24  | NA           | Fri 9/27/24  | NA            | 2255         | Sheetrock, Prime & Texture Top Properties and                                                                                     |
|   | Paint                                 | 4 days   | Mon 9/30/24  | NA           | Thu 10/3/24  | NA            | 23           | Paint age Consum to add an                                                                                                        |
|   | Acoustical Ceiling Grid               | 3 days   | Fri 10/4/24  | NA           | Tue 10/8/24  | NA            | 24           | Acoustical Ceiling Grid                                                                                                           |
|   | LVP                                   | 15 days  | Fri 10/4/24  | NA           | Thu 10/24/24 | NA            | 24           | LVP                                                                                                                               |
| 1 | Door and Window Frame Install         | 3 days   | Mon 9/30/24  | NA           | Wed 10/2/24  | NA            | 23           | Door and Window Frame Install                                                                                                     |
|   | Interior Glazing                      | 2 days   | Thu 10/3/24  | NA           | Fri 10/4/24  | NA            | 27           | Interior Glazing                                                                                                                  |
|   | Cabinets/Tops                         | 1 day    | Mon 9/30/24  | NA           | Mon 9/30/24  | NA            | 23           | Cabinets/Tops                                                                                                                     |
|   | Finish MEPFP's & LV                   | 15 days  | Mon 9/30/24  | NA           | Fri 10/18/24 | NA            | 23           | Finish MEPFP's & LV                                                                                                               |
| 1 | Carpet                                | 3 days   | Mon 10/21/24 | NA           | Wed 10/23/24 | NA            | 30           | Carpet                                                                                                                            |
| 1 | Hang Doors                            | 3 days   | Thu 10/24/24 | NA           | Mon 10/28/24 | NA            | 31           | Hang Doors                                                                                                                        |
| 1 | Drop Ceiling Tiles                    | 2 days   | Thu 10/24/24 | NA           | Fri 10/25/24 | NA            | 31           | Drop Ceiling Tiles                                                                                                                |
| 1 | Punch List                            | 5 days   | Thu 10/24/24 | NA           | Wed 10/30/24 | NA            | 33SS         | Punch List                                                                                                                        |
| 1 | Exteriors                             | 14 days  | Mon 8/26/24  | NA           | Thu 9/12/24  | NA            |              |                                                                                                                                   |
| 1 | Paint                                 | 3 days   | Mon 8/26/24  | NA           | Wed 8/28/24  | NA            | 14           |                                                                                                                                   |
| 1 | Fence Repairs                         | 1 day    | Thu 8/29/24  | NA           | Thu 8/29/24  | NA            | 36           | Fence Repairs                                                                                                                     |
| 1 | Storefront                            | 10 days  | Thu 8/29/24  | NA           | Wed 9/11/24  | NA            | 36           | Storefront                                                                                                                        |
| 1 | Bollards                              | 2 days   | Mon 8/26/24  | NA           | Tue 8/27/24  | NA            | 14           | Bollards                                                                                                                          |
| 1 | Seal Parking Lot                      | 2 days   | Fri 8/30/24  | NA           | Mon 9/2/24   | NA            | 37           | Seal Parking Lot                                                                                                                  |
| 1 | Building Address, Knox Box & Mail Box | 1 day    | Thu 9/12/24  | NA           | Thu 9/12/24  | NA            | 38           | Building Address, Knox Box & Mail Box                                                                                             |

Project completion date is expected to be the end of November, mid December. Projected opening is expected January 2025.