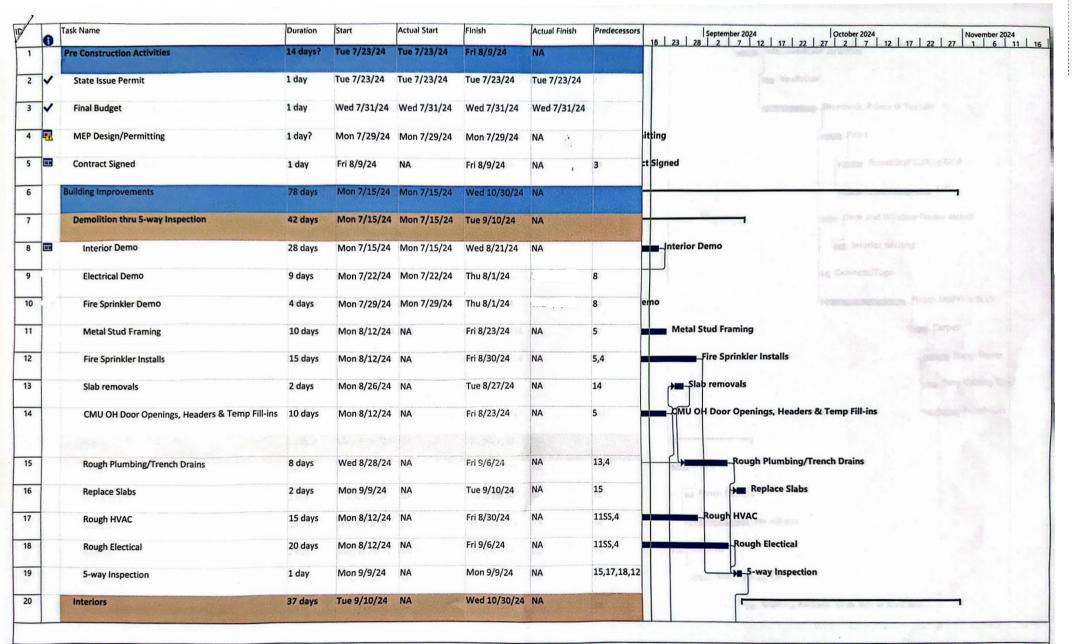

| 1 | Task Name                             | Duration | Start        | Actual Start | Finish       | Actual Finish | Predecessors | September 2024   October 2024   November 2024   18   23   28   2   7   12   17   22   27   2   7   12   17   22   27   1   6   11 |
|---|---------------------------------------|----------|--------------|--------------|--------------|---------------|--------------|-----------------------------------------------------------------------------------------------------------------------------------|
| 1 | Paint overhead structure              | 4 days   | Tue 9/10/24  | NA           | Fri 9/13/24  | NA            | 19           | Paint overhead structure                                                                                                          |
| 1 | Insulation                            | 2 days   | Mon 9/16/24  | NA           | Tue 9/17/24  | NA            | 21           | Insulation                                                                                                                        |
|   | Sheetrock, Prime & Texture            | 10 days  | Mon 9/16/24  | NA           | Fri 9/27/24  | NA            | 2255         | Sheetrock, Prime & Texture Top Properties and                                                                                     |
|   | Paint                                 | 4 days   | Mon 9/30/24  | NA           | Thu 10/3/24  | NA            | 23           | Paint age Consum to add an                                                                                                        |
|   | Acoustical Ceiling Grid               | 3 days   | Fri 10/4/24  | NA           | Tue 10/8/24  | NA            | 24           | Acoustical Ceiling Grid                                                                                                           |
|   | LVP                                   | 15 days  | Fri 10/4/24  | NA           | Thu 10/24/24 | NA            | 24           | LVP                                                                                                                               |
| 1 | Door and Window Frame Install         | 3 days   | Mon 9/30/24  | NA           | Wed 10/2/24  | NA            | 23           | Door and Window Frame Install                                                                                                     |
|   | Interior Glazing                      | 2 days   | Thu 10/3/24  | NA           | Fri 10/4/24  | NA            | 27           | Interior Glazing                                                                                                                  |
|   | Cabinets/Tops                         | 1 day    | Mon 9/30/24  | NA           | Mon 9/30/24  | NA            | 23           | Cabinets/Tops                                                                                                                     |
|   | Finish MEPFP's & LV                   | 15 days  | Mon 9/30/24  | NA           | Fri 10/18/24 | NA            | 23           | Finish MEPFP's & LV                                                                                                               |
| 1 | Carpet                                | 3 days   | Mon 10/21/24 | NA           | Wed 10/23/24 | NA            | 30           | Carpet                                                                                                                            |
| 1 | Hang Doors                            | 3 days   | Thu 10/24/24 | NA           | Mon 10/28/24 | NA            | 31           | Hang Doors                                                                                                                        |
| 1 | Drop Ceiling Tiles                    | 2 days   | Thu 10/24/24 | NA           | Fri 10/25/24 | NA            | 31           | Drop Ceiling Tiles                                                                                                                |
| 1 | Punch List                            | 5 days   | Thu 10/24/24 | NA           | Wed 10/30/24 | NA            | 33SS         | Punch List                                                                                                                        |
| 1 | Exteriors                             | 14 days  | Mon 8/26/24  | NA           | Thu 9/12/24  | NA            |              |                                                                                                                                   |
| 1 | Paint                                 | 3 days   | Mon 8/26/24  | NA           | Wed 8/28/24  | NA            | 14           |                                                                                                                                   |
| 1 | Fence Repairs                         | 1 day    | Thu 8/29/24  | NA           | Thu 8/29/24  | NA            | 36           | Fence Repairs                                                                                                                     |
| 1 | Storefront                            | 10 days  | Thu 8/29/24  | NA           | Wed 9/11/24  | NA            | 36           | Storefront                                                                                                                        |
| 1 | Bollards                              | 2 days   | Mon 8/26/24  | NA           | Tue 8/27/24  | NA            | 14           | Bollards                                                                                                                          |
| 1 | Seal Parking Lot                      | 2 days   | Fri 8/30/24  | NA           | Mon 9/2/24   | NA            | 37           | Seal Parking Lot                                                                                                                  |
| 1 | Building Address, Knox Box & Mail Box | 1 day    | Thu 9/12/24  | NA           | Thu 9/12/24  | NA            | 38           | Building Address, Knox Box & Mail Box                                                                                             |