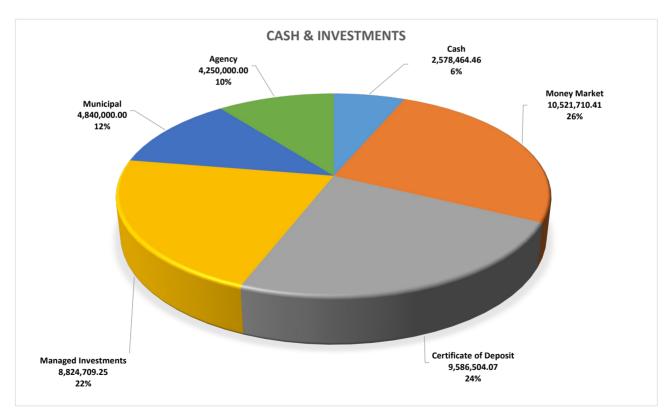

## City of Marshall, Minnesota Cash & Investments 8/31/2021

|                                              | Par           | Rate          |
|----------------------------------------------|---------------|---------------|
| CASH & INVESTMENTS:                          |               |               |
| Checking -Bremer                             | 2,578,464.46  | 0.00%         |
| Money Market - Bremer                        | 5,797,113.66  | 0.02%         |
| Money Market - Bank of the West              | 3,383,895.37  | 0.15%         |
| Money Market - US Bank                       | 98,025.37     | 0.03%         |
| Money Market - US Bank (ARP Funds)           | 713,577.09    | 0.03%         |
| Money Market - Wells Fargo                   | 529,098.92    | 0.03%         |
| Certificate of Deposit - Bremer              | 1,038,834.69  | 0.40%         |
| Certificate of Deposit - Bremer              | 1,038,834.69  | 0.40%         |
| Certificate of Deposit - Bremer              | 1,038,834.69  | 0.40%         |
| Certificate of Deposit - Bremer              | 5,000,000.00  | 0.18%         |
| Certificate of Deposit - Wells Fargo         | 245,000.00    | 1.80%         |
| Certificate of Deposit - Wells Fargo         | 245,000.00    | 1.70%         |
| Certificate of Deposit - Wells Fargo         | 245,000.00    | 1.70%         |
| Certificate of Deposit - Wells Fargo         | 245,000.00    | 1.80%         |
| Investment Portfolio - General Fund          | 2,761,729.52  |               |
| Investment Portfolio - WW/SW Capital Reserve | 3,977,507.43  |               |
| Investment Portfolio - Endowment Fund        | 2,085,472.30  |               |
| Municipal - US Bank                          | 4,840,000.00  | 0.21% Average |
| Certicate of Deposit - US Bank               | 245,000.00    | 0.60%         |
| Certicate of Deposit - US Bank               | 245,000.00    | 0.60%         |
| Agency - US Bank                             | 4,250,000.00  | 0.24% Average |
| TOTAL CASH & INVESTMENTS                     | 40,601,388.19 |               |