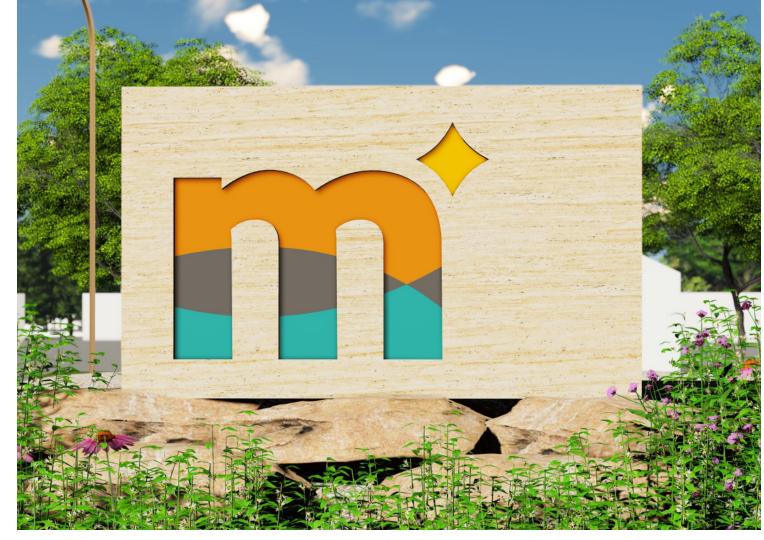

**Construction:** Fabricated metal logo painted to match City branding (one-sided) 4', 6', and 8' tall options (see following page)

Sign Concept B

Construction: Limestone block with inset logo painted to match City branding

(one-sided)

**Sizes:** 4', 6', and 8' tall options (see following page)

Low height perennial flowers at base

Karl foerster feather reed grass on mound

Dogwood shrub mass planting (red stems in winter)

Limestone outcrop at base of sign monument