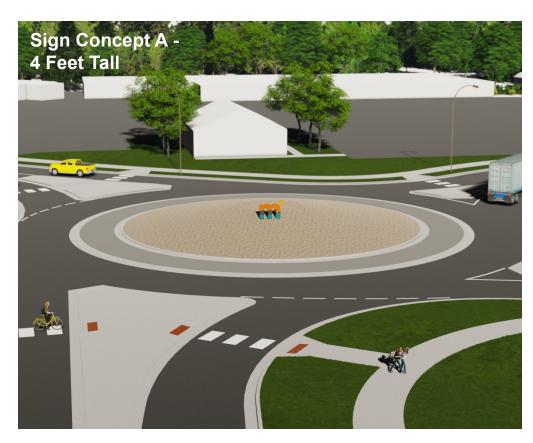

**Construction:** Fabricated metal logo painted to match City branding (one-sided) 4', 6', and 8' tall options (see following page)

Sign Concept B

Construction: Limestone block with inset logo painted to match City branding