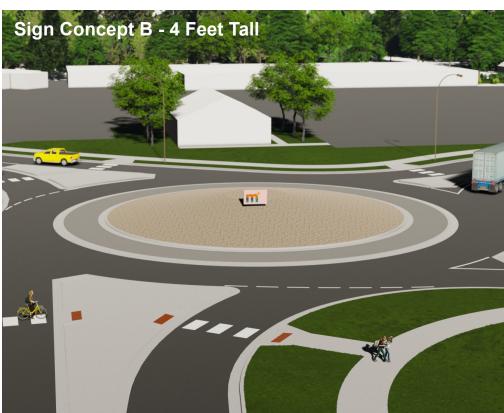

**Construction:** Fabricated metal logo painted to match City branding (one-sided) 4', 6', and 8' tall options (see following page)

Sign Concept B

Construction: Limestone block with inset logo painted to match City branding

(one-sided)

**Sizes:** 4', 6', and 8' tall options (see following page)

Low height perennial flowers at base

Karl foerster feather reed grass on mound

Dogwood shrub mass planting (red stems in winter)

Limestone outcrop at base of sign monument