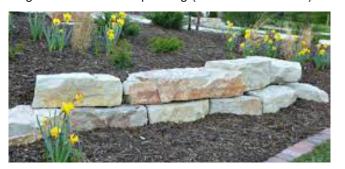

(one-sided)

**Sizes:** 4', 6', and 8' tall options (see following page)

Low height perennial flowers at base

Karl foerster feather reed grass on mound

Dogwood shrub mass planting (red stems in winter)

Limestone outcrop at base of sign monument

Low height perennial flowers at base

Karl foerster feather reed grass on mound

Dogwood shrub mass planting (red stems in winter)

Limestone outcrop at base of sign monument