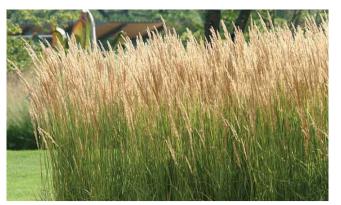

(one-sided)

**Sizes:** 4', 6', and 8' tall options (see following page)

Low height perennial flowers at base

Karl foerster feather reed grass on mound

Dogwood shrub mass planting (red stems in winter)

Limestone outcrop at base of sign monument

Low height perennial flowers at base

Karl foerster feather reed grass on mound

Dogwood shrub mass planting (red stems in winter)

Limestone outcrop at base of sign monument