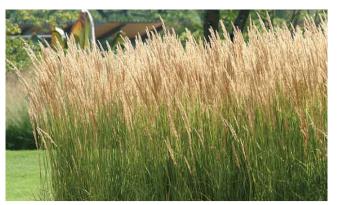

(one-sided)

**Sizes:** 4', 6', and 8' tall options (see following page)

Low height perennial flowers at base

Karl foerster feather reed grass on mound

Dogwood shrub mass planting (red stems in winter)

Limestone outcrop at base of sign monument

Low height perennial flowers at base

Karl foerster feather reed grass on mound

Dogwood shrub mass planting (red stems in winter)

Limestone outcrop at base of sign monument