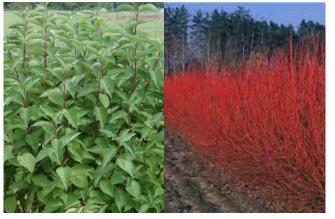

(one-sided)

**Sizes:** 4', 6', and 8' tall options (see following page)

Low height perennial flowers at base

Karl foerster feather reed grass on mound

Dogwood shrub mass planting (red stems in winter)

Limestone outcrop at base of sign monument

Low height perennial flowers at base

Karl foerster feather reed grass on mound

Dogwood shrub mass planting (red stems in winter)

Limestone outcrop at base of sign monument