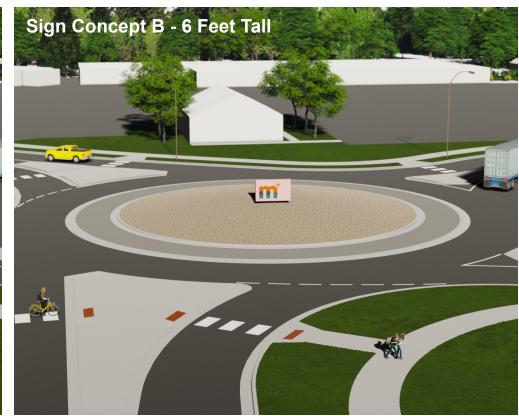

**Construction:** Fabricated metal logo painted to match City branding (one-sided) 4', 6', and 8' tall options (see following page)

Sign Concept B

Construction: Limestone block with inset logo painted to match City branding

(one-sided)

**Sizes:** 4', 6', and 8' tall options (see following page)

Low height perennial flowers at base

Karl foerster feather reed grass on mound

Dogwood shrub mass planting (red stems in winter)

Limestone outcrop at base of sign monument