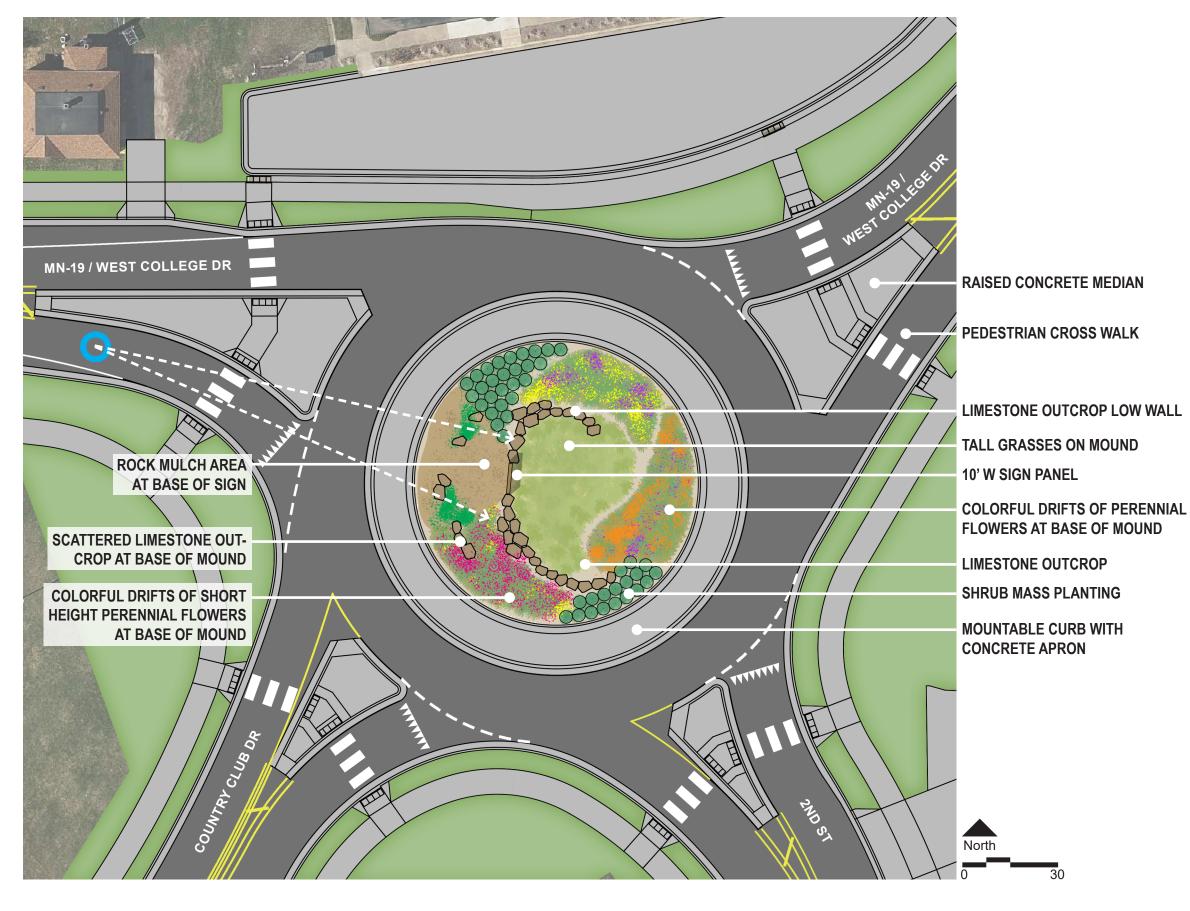

(one-sided)

**Sizes:** 4', 6', and 8' tall options (see following page)

Low height perennial flowers at base

Karl foerster feather reed grass on mound

Dogwood shrub mass planting (red stems in winter)

Limestone outcrop at base of sign monument

Low height perennial flowers at base

Karl foerster feather reed grass on mound

Dogwood shrub mass planting (red stems in winter)

Limestone outcrop at base of sign monument