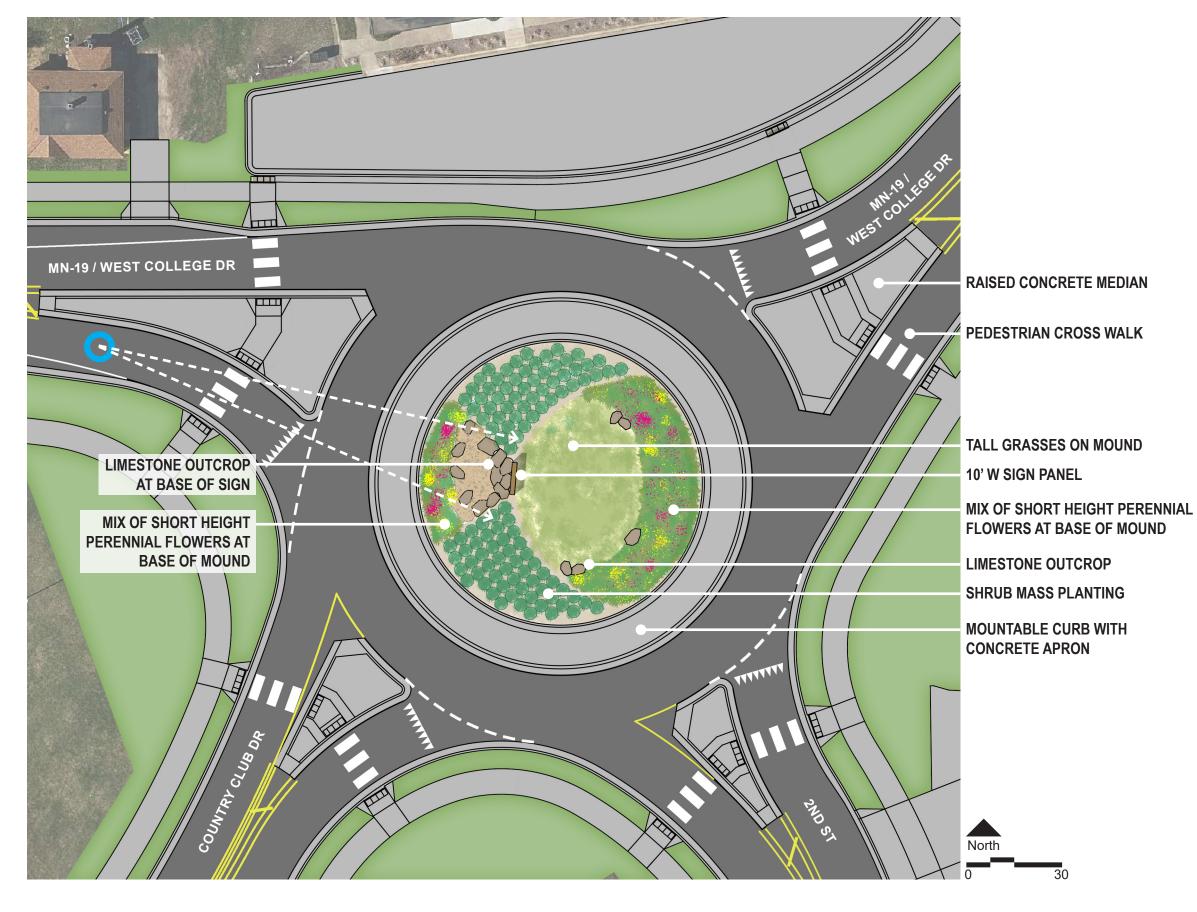

(one-sided)

**Sizes:** 4', 6', and 8' tall options (see following page)

Low height perennial flowers at base

Karl foerster feather reed grass on mound

Dogwood shrub mass planting (red stems in winter)

Limestone outcrop at base of sign monument

Low height perennial flowers at base

Karl foerster feather reed grass on mound

Dogwood shrub mass planting (red stems in winter)

Limestone outcrop at base of sign monument