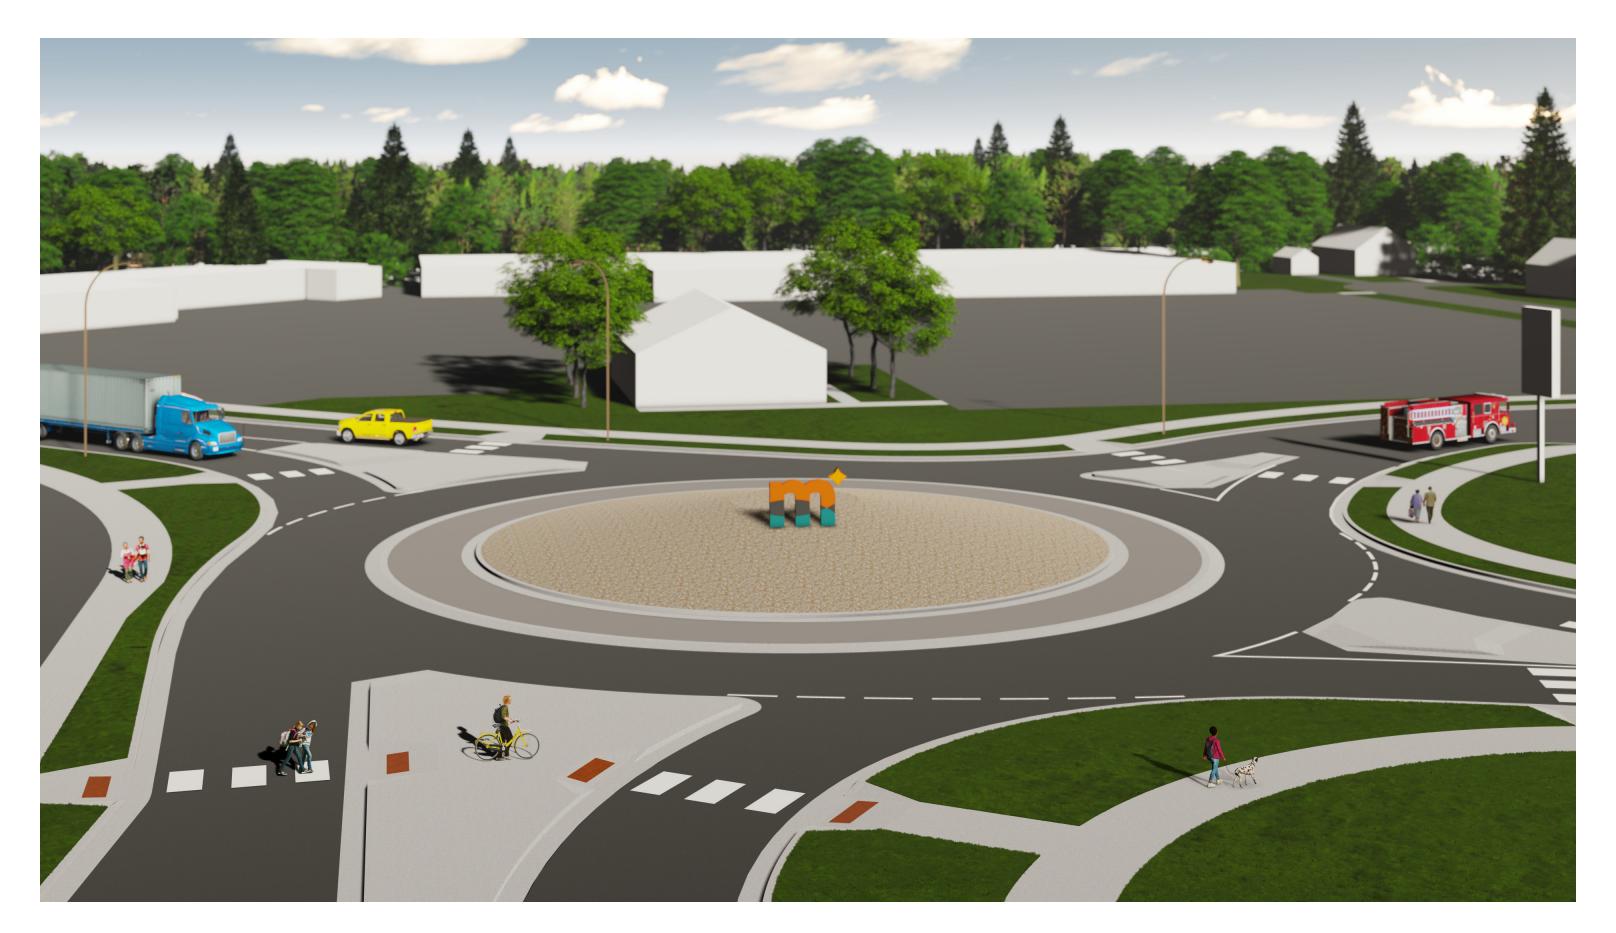

**Construction:** Fabricated metal logo painted to match City branding (one-sided) 4', 6', and 8' tall options (see following page)

Sign Concept B

Construction: Limestone block with inset logo painted to match City branding

(one-sided)

**Sizes:** 4', 6', and 8' tall options (see following page)

Low height perennial flowers at base

Karl foerster feather reed grass on mound

Dogwood shrub mass planting (red stems in winter)

Limestone outcrop at base of sign monument

Low height perennial flowers at base

Karl foerster feather reed grass on mound

Dogwood shrub mass planting (red stems in winter)

Limestone outcrop at base of sign monument