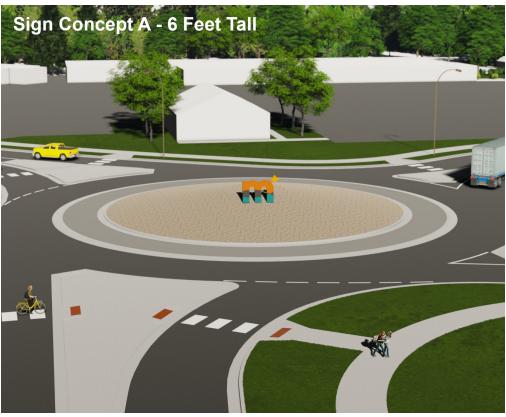

**Construction:** Fabricated metal logo painted to match City branding (one-sided) 4', 6', and 8' tall options (see following page)

Sign Concept B

Construction: Limestone block with inset logo painted to match City branding