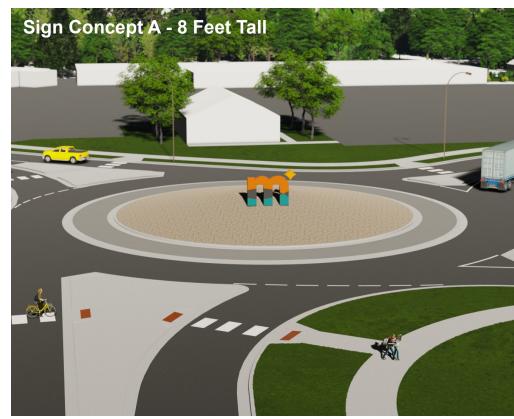

**Construction:** Fabricated metal logo painted to match City branding (one-sided) 4', 6', and 8' tall options (see following page)

Sign Concept B

Construction: Limestone block with inset logo painted to match City branding