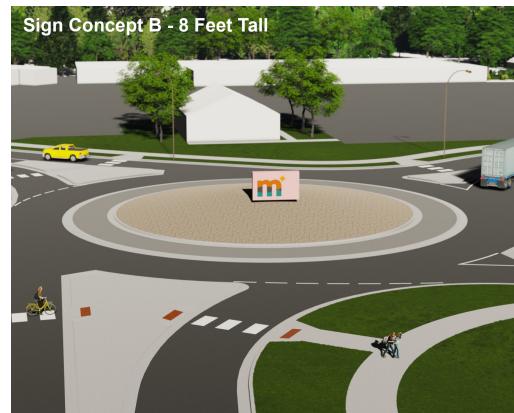

**Construction:** Fabricated metal logo painted to match City branding (one-sided) 4', 6', and 8' tall options (see following page)

Sign Concept B

Construction: Limestone block with inset logo painted to match City branding

(one-sided)

**Sizes:** 4', 6', and 8' tall options (see following page)

Low height perennial flowers at base

Karl foerster feather reed grass on mound

Dogwood shrub mass planting (red stems in winter)

Limestone outcrop at base of sign monument