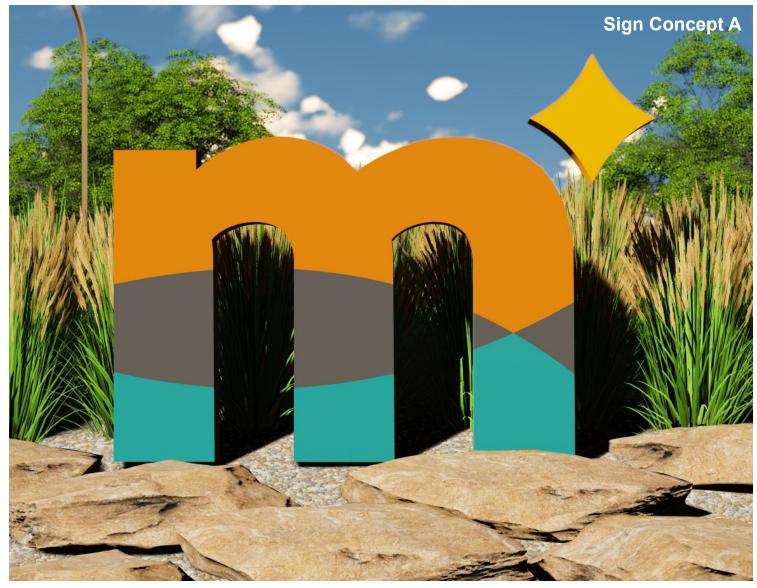

**Construction:** Fabricated metal logo painted to match City branding (one-sided) 4', 6', and 8' tall options (see following page)

Sign Concept B

Construction: Limestone block with inset logo painted to match City branding