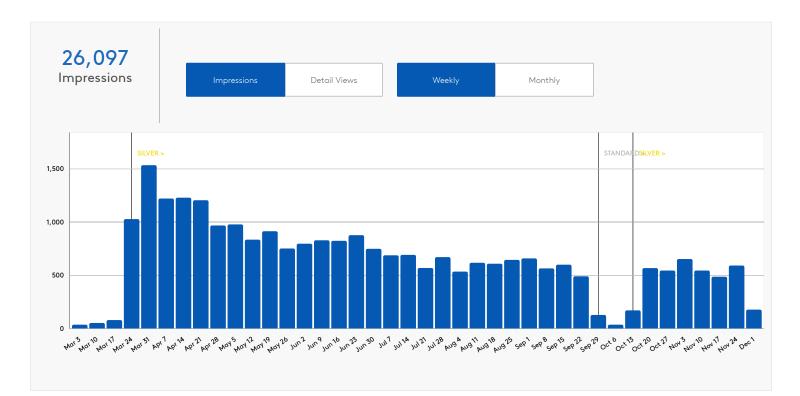

## Reach

Reach gives insight into how much exposure your listing is getting on our websites. **Impressions** are the number of times your listing is shown in search results. **Detail Views** are the number of times your listing has been clicked on from those search results for more information.