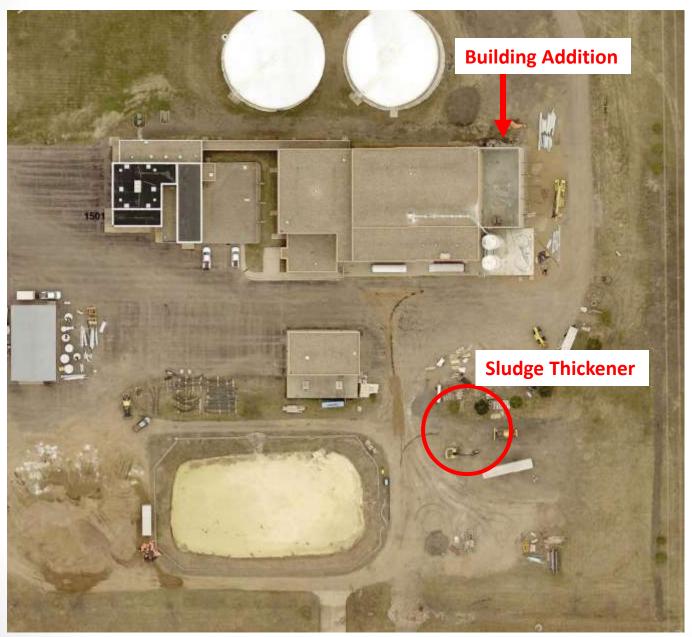

### **Marshall Softening Enhancement Project**



### **Site Overview**



# **Piling Installation**



# Piling



### **Wall Construction**



### **Wall Construction**



# **Post, Beam & Equipment Installation**



### **Post, Beam & Equipment Installation**



### Roof



# New Storage Silo Being Delivered



# **Two Existing Silos and Two New Silos**



### **Old Slaker**



# **New Slaking System**



# **New Slaking System**



# **One Existing CO2 Tank and One New CO2 Tank**



# **New CO2 Feed Equipment**



### **New Control Panels**



# **Existing Sludge Press**



# Sludge Cake



# **Sludge Thickener Exterior Today**



# **Interior View**



### **Debris Found**



### **Debris Found**



#### **Excavation**



# **Foundation Prep**



### **Floor**



### **Interior Wall Forms**



### **Exterior Wall Forms and Pumping Concrete**



### **Walls