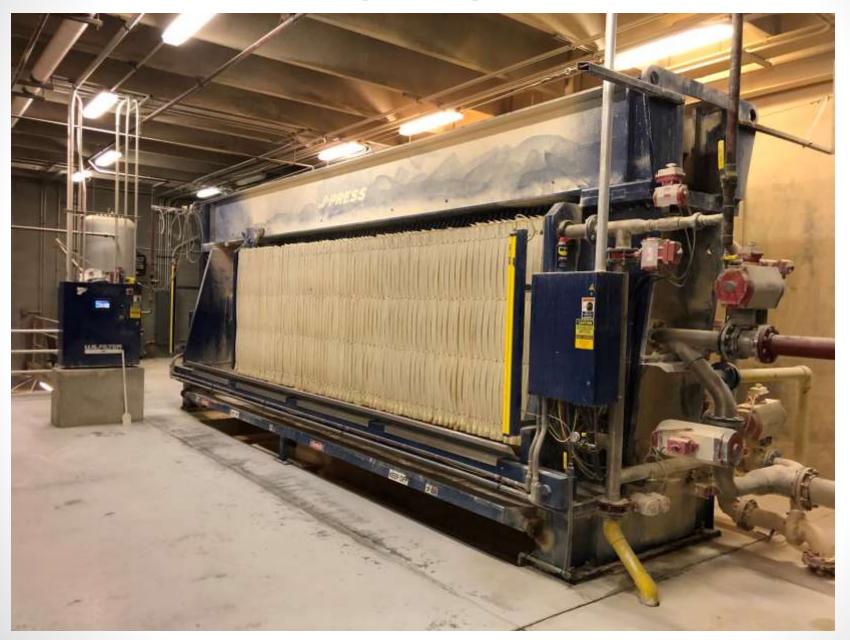

### **Marshall Softening Enhancement Project**



### **Site Overview**



# **Piling Installation**



# Piling



### **Wall Construction**



### **Wall Construction**



# **Post, Beam & Equipment Installation**



### **Post, Beam & Equipment Installation**



### Roof



# New Storage Silo Being Delivered



# **Two Existing Silos and Two New Silos**



### **Old Slaker**



# **New Slaking System**



# **New Slaking System**



# **One Existing CO2 Tank and One New CO2 Tank**



# **New CO2 Feed Equipment**



### **New Control Panels**



# **Existing Sludge Press**



# Sludge Cake



# **Sludge Thickener Exterior Today**



# **Interior View**



### **Debris Found**



### **Debris Found**



#### **Excavation**



# **Foundation Prep**



### **Floor**



### **Interior Wall Forms**



### **Exterior Wall Forms and Pumping Concrete**



### **Walls After Forms Were Removed**



# **Installing Cat Walk**



# **Installing Roof Beams**



# Piping



# **Questions or Comments?**