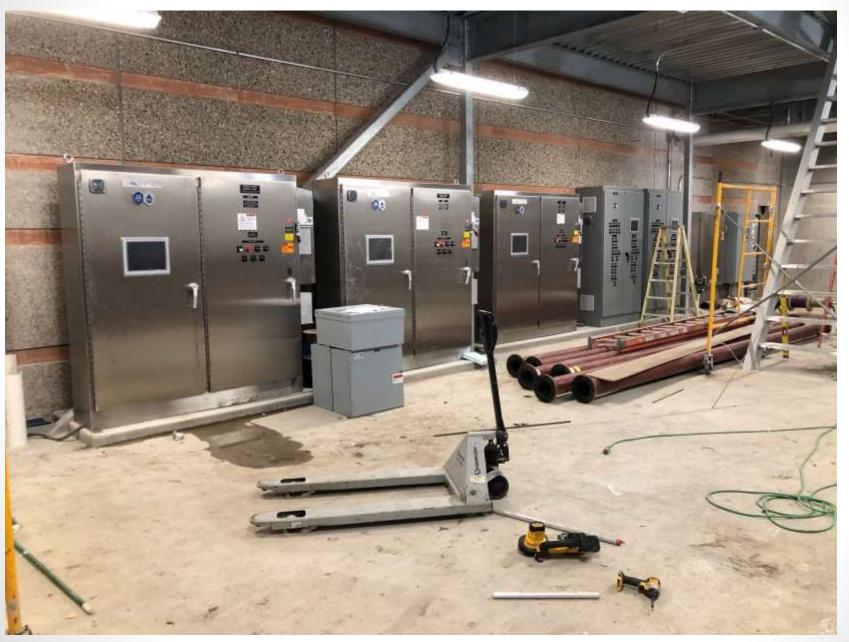

### **Marshall Softening Enhancement Project**



### **Site Overview**



# **Piling Installation**



# Piling



### **Wall Construction**



### **Wall Construction**



# **Post, Beam & Equipment Installation**



### **Post, Beam & Equipment Installation**



### Roof



# New Storage Silo Being Delivered



# **Two Existing Silos and Two New Silos**



### **Old Slaker**



# **New Slaking System**



# **New Slaking System**



# **One Existing CO2 Tank and One New CO2 Tank**



# **New CO2 Feed Equipment**



### **New Control Panels**



# **Existing Sludge Press**



# Sludge Cake



# **Sludge Thickener Exterior Today**



# **Interior View**



### **Debris Found**



### **Debris Found**



#### **Excavation**



# **Foundation Prep**



### **Floor**



### **Interior Wall Forms**



### **Exterior Wall Forms and Pumping Concrete**



### **Walls After Forms Were Removed**



# **Installing Cat Walk**



# **Installing Roof Beams**



# Piping



# **Questions or Comments?**