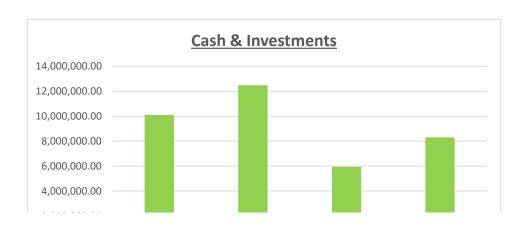

## City of Marshall, Minnesota Cash & Investments 4/30/2020

|                                                     |               | Interest |
|-----------------------------------------------------|---------------|----------|
|                                                     | Balance       | Rate     |
| CASH & INVESTMENTS:                                 |               | _        |
| Checking                                            | 10,095,255.50 | 1.00%    |
| Money Market                                        | 4,999,114.35  | 0.67%    |
| Money Market                                        | 3,373,241.20  | 0.35%    |
| Money Market                                        | 4,096,900.81  | 0.22%    |
| Money Market                                        | 11,409.56     | 1.50%    |
| Certificate of Deposit (10/18/2020) 18 months       | 1,000,000.00  | 2.56%    |
| Certificate of Deposit (10/18/2020) 18 months       | 1,000,000.00  | 2.56%    |
| Certificate of Deposit (10/18/2020) 18 months       | 1,000,000.00  | 2.56%    |
| Certificate of Deposit (8/30/2021) 2 Years          | 245,000.00    | 1.75%    |
| Certificate of Deposit (8/30/2021) 2 Years          | 245,000.00    | 1.85%    |
| Certificate of Deposit (8/30/2021) 2 Years          | 245,000.00    | 1.75%    |
| Certificate of Deposit (8/30/2021) 2 Years          | 245,000.00    | 1.75%    |
| Certificate of Deposit (8/30/2021) 2 Years          | 245,000.00    | 1.75%    |
| Certificate of Deposit (8/30/2021) 2 Years          | 245,000.00    | 1.85%    |
| Certificate of Deposit (6/15/2020) 9 Months         | 245,000.00    | 1.80%    |
| Certificate of Deposit (9/12/2022) 3 Years          | 245,000.00    | 1.80%    |
| Certificate of Deposit (3/14/2022) 2 Years 6 months | 245,000.00    | 1.70%    |
| Certificate of Deposit (9/20/2021) 2 Years          | 245,000.00    | 1.70%    |
| Certificate of Deposit (9/13/2021) 2 Years          | 245,000.00    | 1.80%    |
| Certificate of Deposit (3/18/2021) 18 Months        | 245,000.00    | 1.75%    |
| Investment Portfolio - General Fund                 | 2,689,854.49  |          |
| Investment Portfolio - Wastewater Capital Reserve   | 3,536,745.31  |          |
| Investment Portfolio - Endowment Fund               | 2,081,439.72  |          |
| TOTAL CASH & INVESTMENTS                            | 36,823,960.94 |          |