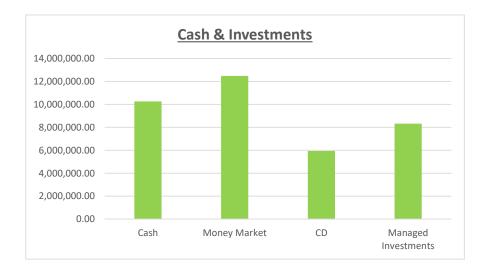

## City of Marshall, Minnesota Cash & Investments 3/31/2020

|                                                     |               | Interest |
|-----------------------------------------------------|---------------|----------|
|                                                     | Balance       | Rate     |
| CASH & INVESTMENTS:                                 |               |          |
| Checking -Bremer                                    | 10,251,849.08 | 1.00%    |
| Money Market - Bremer                               | 4,996,550.36  | 0.67%    |
| Money Market - Bank of the West                     | 3,372,273.74  | 0.82%    |
| Money Market - US Bank                              | 4,093,066.51  | 0.41%    |
| Money Market - Wells Fargo                          | 10,697.39     | 0.85%    |
| Certificate of Deposit (10/18/2020) 18 months       | 1,000,000.00  | 2.56%    |
| Certificate of Deposit (10/18/2020) 18 months       | 1,000,000.00  | 2.56%    |
| Certificate of Deposit (10/18/2020) 18 months       | 1,000,000.00  | 2.56%    |
| Certificate of Deposit (8/30/2021) 2 Years          | 245,000.00    | 1.75%    |
| Certificate of Deposit (8/30/2021) 2 Years          | 245,000.00    | 1.85%    |
| Certificate of Deposit (8/30/2021) 2 Years          | 245,000.00    | 1.75%    |
| Certificate of Deposit (8/30/2021) 2 Years          | 245,000.00    | 1.75%    |
| Certificate of Deposit (8/30/2021) 2 Years          | 245,000.00    | 1.75%    |
| Certificate of Deposit (8/30/2021) 2 Years          | 245,000.00    | 1.85%    |
| Certificate of Deposit (6/15/2020) 9 Months         | 245,000.00    | 1.80%    |
| Certificate of Deposit (9/12/2022) 3 Years          | 245,000.00    | 1.80%    |
| Certificate of Deposit (3/14/2022) 2 Years 6 months | 245,000.00    | 1.70%    |
| Certificate of Deposit (9/20/2021) 2 Years          | 245,000.00    | 1.70%    |
| Certificate of Deposit (9/13/2021) 2 Years          | 245,000.00    | 1.80%    |
| Certificate of Deposit (3/18/2021) 18 Months        | 245,000.00    | 1.75%    |
| Investment Portfolio - General Fund                 | 2,692,772.47  |          |
| Investment Portfolio - Wastewater Capital Reserve   | 3,536,563.52  |          |
| Investment Portfolio - Endowment Fund               | 2,084,445.46  |          |

TOTAL CASH & INVESTMENTS

36,978,218.53