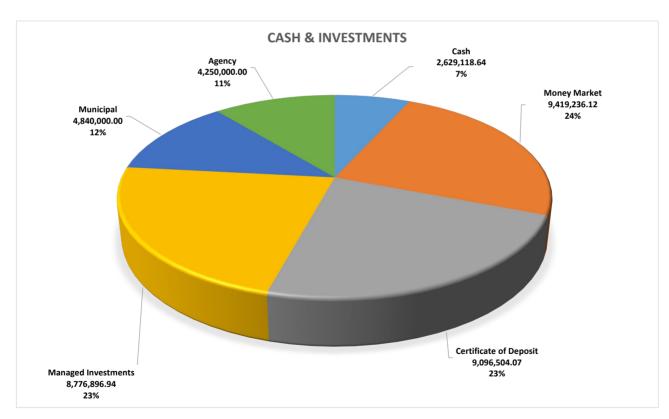

## City of Marshall, Minnesota Cash & Investments 9/30/2021

| Par           | Rate                                                                                                                                                                                                                                                                                       |
|---------------|--------------------------------------------------------------------------------------------------------------------------------------------------------------------------------------------------------------------------------------------------------------------------------------------|
|               |                                                                                                                                                                                                                                                                                            |
| 2,629,118.64  | 0.00%                                                                                                                                                                                                                                                                                      |
| 4,297,197.44  | 0.02%                                                                                                                                                                                                                                                                                      |
| 3,384,173.50  | 0.15%                                                                                                                                                                                                                                                                                      |
| 0.00          | 0.03%                                                                                                                                                                                                                                                                                      |
| 713,588.81    | 0.03%                                                                                                                                                                                                                                                                                      |
| 1,024,276.37  | 0.03%                                                                                                                                                                                                                                                                                      |
| 1,038,834.69  | 0.40%                                                                                                                                                                                                                                                                                      |
| 1,038,834.69  | 0.40%                                                                                                                                                                                                                                                                                      |
| 1,038,834.69  | 0.40%                                                                                                                                                                                                                                                                                      |
| 5,000,000.00  | 0.18%                                                                                                                                                                                                                                                                                      |
| 245,000.00    | 1.80%                                                                                                                                                                                                                                                                                      |
| 245,000.00    | 1.70%                                                                                                                                                                                                                                                                                      |
| 2,748,570.96  |                                                                                                                                                                                                                                                                                            |
| 3,951,675.64  |                                                                                                                                                                                                                                                                                            |
| 2,076,650.34  |                                                                                                                                                                                                                                                                                            |
| 4,840,000.00  | 0.21% Average                                                                                                                                                                                                                                                                              |
| 245,000.00    | 0.60%                                                                                                                                                                                                                                                                                      |
| 245,000.00    | 0.60%                                                                                                                                                                                                                                                                                      |
| 4,250,000.00  | 0.24% Average                                                                                                                                                                                                                                                                              |
| 39,011,755.77 |                                                                                                                                                                                                                                                                                            |
|               | 2,629,118.64<br>4,297,197.44<br>3,384,173.50<br>0.00<br>713,588.81<br>1,024,276.37<br>1,038,834.69<br>1,038,834.69<br>1,038,834.69<br>5,000,000.00<br>245,000.00<br>245,000.00<br>2,748,570.96<br>3,951,675.64<br>2,076,650.34<br>4,840,000.00<br>245,000.00<br>245,000.00<br>4,250,000.00 |