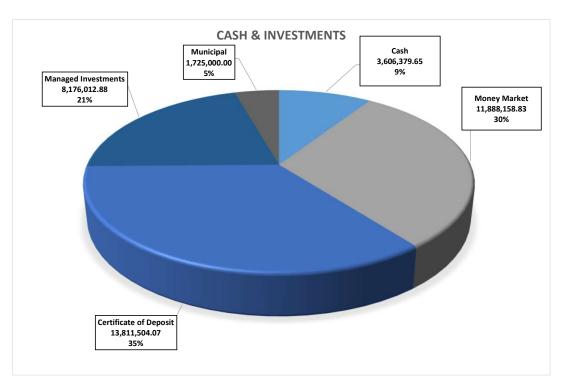

## City of Marshall, Minnesota Cash & Investments 11/30/2020

|                                                     | Par           | Rate  |
|-----------------------------------------------------|---------------|-------|
| CASH & INVESTMENTS:                                 |               |       |
| Checking -Bremer                                    | 3,606,379.65  | 0.00% |
| Money Market - Bremer                               | 6,007,196.96  | 0.04% |
| Money Market - Bank of the West                     | 3,378,821.11  | 0.25% |
| Money Market - US Bank                              | 2,230,850.88  | 0.05% |
| Money Market - Wells Fargo                          | 271,289.88    | 0.01% |
| Certificate of Deposit (10/18/2020) 18 months       | 1,038,834.69  | 0.40% |
| Certificate of Deposit (10/18/2020) 18 months       | 1,038,834.69  | 0.40% |
| Certificate of Deposit (10/18/2020) 18 months       | 1,038,834.69  | 0.40% |
| Certificate of Deposit (12/2/2020) 3 months         | 5,000,000.00  | 0.35% |
| Certificate of Deposit (3/2/2021) 6 months          | 3,000,000.00  | 0.45% |
| Certificate of Deposit (8/30/2021) 2 Years          | 245,000.00    | 1.75% |
| Certificate of Deposit (8/30/2021) 2 Years          | 245,000.00    | 1.85% |
| Certificate of Deposit (8/30/2021) 2 Years          | 245,000.00    | 1.75% |
| Certificate of Deposit (8/30/2021) 2 Years          | 245,000.00    | 1.75% |
| Certificate of Deposit (8/30/2021) 2 Years          | 245,000.00    | 1.75% |
| Certificate of Deposit (8/30/2021) 2 Years          | 245,000.00    | 1.85% |
| Certificate of Deposit (9/12/2022) 3 Years          | 245,000.00    | 1.80% |
| Certificate of Deposit (3/14/2022) 2 Years 6 months | 245,000.00    | 1.70% |
| Certificate of Deposit (9/20/2021) 2 Years          | 245,000.00    | 1.70% |
| Certificate of Deposit (9/13/2021) 2 Years          | 245,000.00    | 1.80% |
| Certificate of Deposit (3/18/2021) 18 Months        | 245,000.00    | 1.75% |
| Investment Portfolio - General Fund                 | 2,746,232.04  |       |
| Investment Portfolio - Wastewater Capital Reserve   | 3,356,086.14  |       |
| Investment Portfolio - Endowment Fund               | 2,073,694.70  |       |
| Municipal                                           | 330,000.00    | 0.14% |
| Municipal                                           | 325,000.00    | 0.24% |
| Municipal                                           | 110,000.00    | 0.45% |
| Municipal                                           | 140,000.00    | 0.24% |
| Municipal                                           | 275,000.00    | 0.20% |
| Municipal                                           | 545,000.00    | 0.18% |
| TOTAL CASH & INVESTMENTS                            | 39,207,055.43 |       |