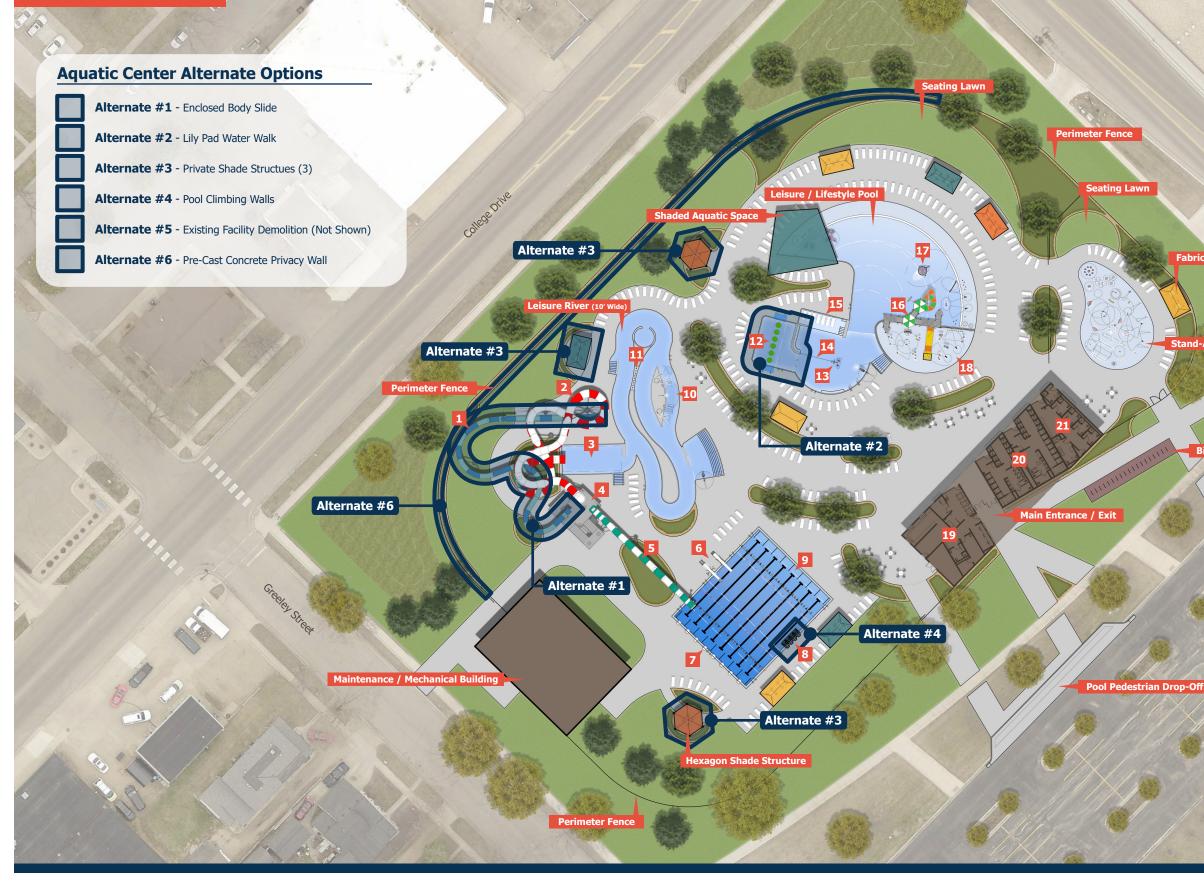

## **Marshall Aquatic Center**

Aquatic Center Alternate Options | Marshall, MN

Pabric Shade Structure

d-Alone Splash Pad

**Bike Racks** 

## **Site Elements Legend**

- 1 Enclosed Body Slide Open / Enclosed Tube Slide 2 3 Tube Slide Landing Area Waterslide Platform (35' Tall) 4 Flytyme Ramp Slide 5 Diving Boards (2) 6 7 Starting Platforms (8) 8 Pool Climbing Wall (4) 9 Multi-Purpose Lap Pool (8 Lanes) 10 **River Action Channel** 11 Water Hedge 12 Lily Pad Water Walk 13 Water Basketball Hoops (3) 14 Water Volleyball 15 Sun Shelf 16 Activity Tower 17 Dumping Water Bucket 18 Leisure / Lifestyle Splash Pad
- 19 Adminstration Space
- 20 Restrooms
- 21 Family Changing Space