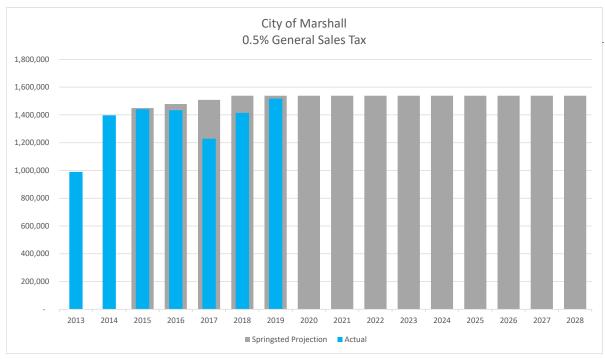

#### **Historical Comparatives**

|              |          |               | _       | no o ochici ai |         | riospitanty |         | Cerrerai   |         |            |
|--------------|----------|---------------|---------|----------------|---------|-------------|---------|------------|---------|------------|
| Year         | 1.5%     | 6 Hospitality |         | Sales/Use      |         | Difference  |         | Difference | _       |            |
| 2013         | \$       | 253,707.29    | \$      | 989,597.73     |         |             |         |            | =       |            |
| 2014         | \$       | 533,475.50    | \$      | 1,397,146.07   |         |             |         |            |         |            |
| 2015         | \$       | 566,862.64    | \$      | 1,441,063.08   |         |             |         |            |         |            |
| 2016         | \$       | 569,390.29    | \$      | 1,433,704.98   |         |             |         |            |         |            |
| 2017         | \$       | 585,209.61    | \$      | 1,228,643.51   |         |             |         |            |         |            |
| 2018         | \$       | 619,116.03    | \$      | 1,414,691.58   |         |             |         |            |         |            |
| 2019         | \$       | 619,525.21    | \$      | 1,517,046.35   |         |             |         |            |         |            |
| 2020         | \$       | 280,323.27    | \$      | 810,638.58     |         |             |         |            |         |            |
|              |          |               |         |                |         |             |         |            |         |            |
| Hospitality  |          |               |         |                |         |             |         |            |         |            |
| riospicancy  |          | Year          |         |                |         |             |         |            |         |            |
| Month        |          | 2013          |         | 2014           |         | 2015        |         | 2016       |         | 2017       |
| January      | \$       | 2013          | \$      | 37,364.19      | \$      | 43,113.69   | \$      | 41,708.76  | \$      | 46,911.18  |
| February     | \$       | _             | \$      | 37,555.45      | \$      | 42,124.02   | \$      | 41,984.10  | \$      | 39,484.34  |
| March        | \$       | _             | \$      | 42,529.19      | \$      | 46,173.99   | \$      | 45,563.26  | \$      | 50,504.95  |
| April        | \$       | _             | ۶<br>\$ | 42,329.19      | ۶<br>\$ | 43,675.44   | ب<br>\$ | 47,892.24  | ۶<br>\$ | 47,623.28  |
| •            | \$<br>\$ | -             | ۶<br>\$ | 45,795.11      | ۶<br>\$ | 50,724.88   | ۶<br>\$ | 49,226.67  | ۶<br>\$ |            |
| May          |          |               | ۶<br>\$ |                | ۶<br>\$ |             |         | •          |         | 48,271.46  |
| June         | \$       | 7,409.24      |         | 43,369.97      | •       | 49,406.16   | \$      | 48,609.00  | \$<br>¢ | 48,606.94  |
| July         | \$       | 37,110.89     | \$      | 53,389.60      | \$      | 53,704.04   | \$      | 54,295.80  | \$      | 52,147.96  |
| August       | \$       | 39,177.46     | \$      | 49,010.98      | \$      | 49,321.89   | \$      | 49,808.81  | \$      | 50,432.80  |
| September    | \$       | 43,834.36     | \$      | 46,512.40      | \$      | 49,457.55   | \$      | 50,173.93  | \$      | 52,329.75  |
| October      | \$       | 45,519.61     | \$      | 47,922.86      | \$      | 48,646.72   | \$      | 50,700.09  | \$      | 53,182.69  |
| November     | \$       | 36,498.06     | \$      | 42,527.57      | \$      | 45,405.28   | \$      | 45,759.14  | \$      | 47,580.02  |
| December     | \$       | 44,157.67     | \$      | 45,307.38      | \$      | 45,108.98   | \$      | 43,668.49  | \$      | 48,134.24  |
| Total        | \$       | 253,707.29    | \$      | 533,475.50     | \$      | 566,862.64  | \$      | 569,390.29 | \$      | 585,209.61 |
|              |          |               |         |                |         |             |         |            |         |            |
| General Sale | es/Us    | e             |         |                |         |             |         |            |         |            |
|              |          |               |         |                |         |             |         |            |         |            |
|              |          | Year          |         |                |         |             |         |            |         |            |
| Month        |          | 2013          |         | 2014           |         | 2015        |         | 2016       |         | 2017       |
| January      | \$       | -             | \$      | 105,288.85     | \$      | 104,438.31  | \$      | 96,458.69  | \$      | 71,576.00  |
| February     | \$       | -             | \$      | 95,278.67      | \$      | 78,797.00   | \$      | 123,855.46 | \$      | 63,527.00  |
| March        | \$       | -             | \$      | 105,601.77     | \$      | 104,196.00  | \$      | 119,973.32 | \$      | 55,620.00  |
| April        | \$       | 70,776.96     | \$      | 106,729.79     | \$      | 106,741.65  | \$      | 112,180.41 | \$      | 58,661.00  |
| May          | \$       | 115,438.58    | \$      | 128,095.64     | \$      | 128,194.43  | \$      | 120,822.73 | \$      | 95,476.11  |
| June         | \$       | 88,916.02     | \$      | 119,353.16     | \$      | 107,717.88  | \$      | 110,719.84 | \$      | 101,280.84 |
| July         | \$       | 137,151.52    | \$      | 142,857.19     | \$      | 188,894.10  | \$      | 157,453.47 | \$      | 147,221.81 |
| August       | \$       | 122,899.84    | \$      | 123,639.13     | \$      | 126,261.52  | \$      | 118,149.70 | \$      | 136,758.75 |
| September    | \$       | 107,562.63    | \$      | 125,736.54     | \$      | 128,248.97  | \$      | 131,499.10 | \$      | 141,076.46 |
| October      | \$       | 107,194.72    | \$      | 109,979.25     | \$      | 114,083.07  | \$      | 108,715.50 | \$      | 108,204.43 |
| November     | \$       | 111,922.94    | \$      | 110,037.42     | \$      | 114,072.17  | \$      | 113,383.76 | \$      | 112,921.57 |
|              |          | •             |         | *              |         | •           |         | •          |         | •          |

0.5% General

Hospitality

General

| December | \$<br>127,734.52 | \$<br>124,548.66   | \$<br>139,417.98   | \$<br>120,493.00   | \$<br>136,319.54   |
|----------|------------------|--------------------|--------------------|--------------------|--------------------|
| Total    | \$<br>989,597.73 | \$<br>1,397,146.07 | \$<br>1,441,063.08 | \$<br>1,433,704.98 | \$<br>1,228,643.51 |
|          |                  | \$<br>926,844.20   | \$<br>945,240.89   | \$<br>959,613.62   | \$<br>730,121.51   |