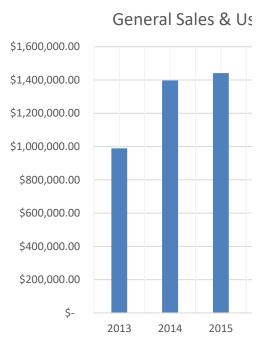

#### **Historical Comparatives**

|              |          |               | _       | no o ochici ai |         | riospitanty |         | Cerrerai   |         |            |
|--------------|----------|---------------|---------|----------------|---------|-------------|---------|------------|---------|------------|
| Year         | 1.5%     | 6 Hospitality |         | Sales/Use      |         | Difference  |         | Difference | _       |            |
| 2013         | \$       | 253,707.29    | \$      | 989,597.73     |         |             |         |            | =       |            |
| 2014         | \$       | 533,475.50    | \$      | 1,397,146.07   |         |             |         |            |         |            |
| 2015         | \$       | 566,862.64    | \$      | 1,441,063.08   |         |             |         |            |         |            |
| 2016         | \$       | 569,390.29    | \$      | 1,433,704.98   |         |             |         |            |         |            |
| 2017         | \$       | 585,209.61    | \$      | 1,228,643.51   |         |             |         |            |         |            |
| 2018         | \$       | 619,116.03    | \$      | 1,414,691.58   |         |             |         |            |         |            |
| 2019         | \$       | 619,525.21    | \$      | 1,517,046.35   |         |             |         |            |         |            |
| 2020         | \$       | 280,323.27    | \$      | 810,638.58     |         |             |         |            |         |            |
|              |          |               |         |                |         |             |         |            |         |            |
| Hospitality  |          |               |         |                |         |             |         |            |         |            |
| riospicancy  |          | Year          |         |                |         |             |         |            |         |            |
| Month        |          | 2013          |         | 2014           |         | 2015        |         | 2016       |         | 2017       |
| January      | \$       | 2013          | \$      | 37,364.19      | \$      | 43,113.69   | \$      | 41,708.76  | \$      | 46,911.18  |
| February     | \$       | _             | \$      | 37,555.45      | \$      | 42,124.02   | \$      | 41,984.10  | \$      | 39,484.34  |
| March        | \$       | _             | \$      | 42,529.19      | \$      | 46,173.99   | \$      | 45,563.26  | \$      | 50,504.95  |
| April        | \$       | _             | ۶<br>\$ | 42,329.19      | ۶<br>\$ | 43,675.44   | ب<br>\$ | 47,892.24  | ۶<br>\$ | 47,623.28  |
| •            | \$<br>\$ | -             | ۶<br>\$ | 45,795.11      | ۶<br>\$ | 50,724.88   | ۶<br>\$ | 49,226.67  | ۶<br>\$ |            |
| May          |          |               | ۶<br>\$ |                | ۶<br>\$ |             |         | •          |         | 48,271.46  |
| June         | \$       | 7,409.24      |         | 43,369.97      | •       | 49,406.16   | \$      | 48,609.00  | \$<br>¢ | 48,606.94  |
| July         | \$       | 37,110.89     | \$      | 53,389.60      | \$      | 53,704.04   | \$      | 54,295.80  | \$      | 52,147.96  |
| August       | \$       | 39,177.46     | \$      | 49,010.98      | \$      | 49,321.89   | \$      | 49,808.81  | \$      | 50,432.80  |
| September    | \$       | 43,834.36     | \$      | 46,512.40      | \$      | 49,457.55   | \$      | 50,173.93  | \$      | 52,329.75  |
| October      | \$       | 45,519.61     | \$      | 47,922.86      | \$      | 48,646.72   | \$      | 50,700.09  | \$      | 53,182.69  |
| November     | \$       | 36,498.06     | \$      | 42,527.57      | \$      | 45,405.28   | \$      | 45,759.14  | \$      | 47,580.02  |
| December     | \$       | 44,157.67     | \$      | 45,307.38      | \$      | 45,108.98   | \$      | 43,668.49  | \$      | 48,134.24  |
| Total        | \$       | 253,707.29    | \$      | 533,475.50     | \$      | 566,862.64  | \$      | 569,390.29 | \$      | 585,209.61 |
|              |          |               |         |                |         |             |         |            |         |            |
| General Sale | es/Us    | e             |         |                |         |             |         |            |         |            |
|              |          |               |         |                |         |             |         |            |         |            |
|              |          | Year          |         |                |         |             |         |            |         |            |
| Month        |          | 2013          |         | 2014           |         | 2015        |         | 2016       |         | 2017       |
| January      | \$       | -             | \$      | 105,288.85     | \$      | 104,438.31  | \$      | 96,458.69  | \$      | 71,576.00  |
| February     | \$       | -             | \$      | 95,278.67      | \$      | 78,797.00   | \$      | 123,855.46 | \$      | 63,527.00  |
| March        | \$       | -             | \$      | 105,601.77     | \$      | 104,196.00  | \$      | 119,973.32 | \$      | 55,620.00  |
| April        | \$       | 70,776.96     | \$      | 106,729.79     | \$      | 106,741.65  | \$      | 112,180.41 | \$      | 58,661.00  |
| May          | \$       | 115,438.58    | \$      | 128,095.64     | \$      | 128,194.43  | \$      | 120,822.73 | \$      | 95,476.11  |
| June         | \$       | 88,916.02     | \$      | 119,353.16     | \$      | 107,717.88  | \$      | 110,719.84 | \$      | 101,280.84 |
| July         | \$       | 137,151.52    | \$      | 142,857.19     | \$      | 188,894.10  | \$      | 157,453.47 | \$      | 147,221.81 |
| August       | \$       | 122,899.84    | \$      | 123,639.13     | \$      | 126,261.52  | \$      | 118,149.70 | \$      | 136,758.75 |
| September    | \$       | 107,562.63    | \$      | 125,736.54     | \$      | 128,248.97  | \$      | 131,499.10 | \$      | 141,076.46 |
| October      | \$       | 107,194.72    | \$      | 109,979.25     | \$      | 114,083.07  | \$      | 108,715.50 | \$      | 108,204.43 |
| November     | \$       | 111,922.94    | \$      | 110,037.42     | \$      | 114,072.17  | \$      | 113,383.76 | \$      | 112,921.57 |
|              |          | •             |         | *              |         | •           |         | •          |         | •          |