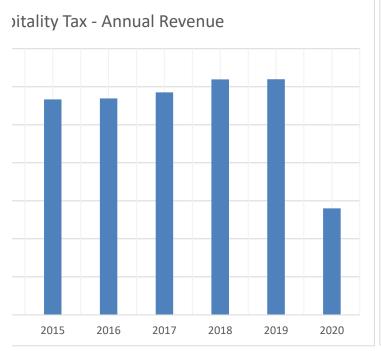

#### **Historical Comparatives**

|              |          |               | _       | no o ochici ai |         | riospitanty |         | Cerrerai   |         |            |
|--------------|----------|---------------|---------|----------------|---------|-------------|---------|------------|---------|------------|
| Year         | 1.5%     | 6 Hospitality |         | Sales/Use      |         | Difference  |         | Difference | _       |            |
| 2013         | \$       | 253,707.29    | \$      | 989,597.73     |         |             |         |            | =       |            |
| 2014         | \$       | 533,475.50    | \$      | 1,397,146.07   |         |             |         |            |         |            |
| 2015         | \$       | 566,862.64    | \$      | 1,441,063.08   |         |             |         |            |         |            |
| 2016         | \$       | 569,390.29    | \$      | 1,433,704.98   |         |             |         |            |         |            |
| 2017         | \$       | 585,209.61    | \$      | 1,228,643.51   |         |             |         |            |         |            |
| 2018         | \$       | 619,116.03    | \$      | 1,414,691.58   |         |             |         |            |         |            |
| 2019         | \$       | 619,525.21    | \$      | 1,517,046.35   |         |             |         |            |         |            |
| 2020         | \$       | 280,323.27    | \$      | 810,638.58     |         |             |         |            |         |            |
|              |          |               |         |                |         |             |         |            |         |            |
| Hospitality  |          |               |         |                |         |             |         |            |         |            |
| riospicancy  |          | Year          |         |                |         |             |         |            |         |            |
| Month        |          | 2013          |         | 2014           |         | 2015        |         | 2016       |         | 2017       |
| January      | \$       | 2013          | \$      | 37,364.19      | \$      | 43,113.69   | \$      | 41,708.76  | \$      | 46,911.18  |
| February     | \$       | _             | \$      | 37,555.45      | \$      | 42,124.02   | \$      | 41,984.10  | \$      | 39,484.34  |
| March        | \$       | _             | \$      | 42,529.19      | \$      | 46,173.99   | \$      | 45,563.26  | \$      | 50,504.95  |
| April        | \$       | _             | ۶<br>\$ | 42,329.19      | ۶<br>\$ | 43,675.44   | ب<br>\$ | 47,892.24  | ۶<br>\$ | 47,623.28  |
| •            | \$<br>\$ | -             | ۶<br>\$ | 45,795.11      | ۶<br>\$ | 50,724.88   | ۶<br>\$ | 49,226.67  | ۶<br>\$ |            |
| May          |          |               | ۶<br>\$ |                | ۶<br>\$ |             |         | •          |         | 48,271.46  |
| June         | \$       | 7,409.24      |         | 43,369.97      | •       | 49,406.16   | \$      | 48,609.00  | \$<br>¢ | 48,606.94  |
| July         | \$       | 37,110.89     | \$      | 53,389.60      | \$      | 53,704.04   | \$      | 54,295.80  | \$      | 52,147.96  |
| August       | \$       | 39,177.46     | \$      | 49,010.98      | \$      | 49,321.89   | \$      | 49,808.81  | \$      | 50,432.80  |
| September    | \$       | 43,834.36     | \$      | 46,512.40      | \$      | 49,457.55   | \$      | 50,173.93  | \$      | 52,329.75  |
| October      | \$       | 45,519.61     | \$      | 47,922.86      | \$      | 48,646.72   | \$      | 50,700.09  | \$      | 53,182.69  |
| November     | \$       | 36,498.06     | \$      | 42,527.57      | \$      | 45,405.28   | \$      | 45,759.14  | \$      | 47,580.02  |
| December     | \$       | 44,157.67     | \$      | 45,307.38      | \$      | 45,108.98   | \$      | 43,668.49  | \$      | 48,134.24  |
| Total        | \$       | 253,707.29    | \$      | 533,475.50     | \$      | 566,862.64  | \$      | 569,390.29 | \$      | 585,209.61 |
|              |          |               |         |                |         |             |         |            |         |            |
| General Sale | es/Us    | e             |         |                |         |             |         |            |         |            |
|              |          |               |         |                |         |             |         |            |         |            |
|              |          | Year          |         |                |         |             |         |            |         |            |
| Month        |          | 2013          |         | 2014           |         | 2015        |         | 2016       |         | 2017       |
| January      | \$       | -             | \$      | 105,288.85     | \$      | 104,438.31  | \$      | 96,458.69  | \$      | 71,576.00  |
| February     | \$       | -             | \$      | 95,278.67      | \$      | 78,797.00   | \$      | 123,855.46 | \$      | 63,527.00  |
| March        | \$       | -             | \$      | 105,601.77     | \$      | 104,196.00  | \$      | 119,973.32 | \$      | 55,620.00  |
| April        | \$       | 70,776.96     | \$      | 106,729.79     | \$      | 106,741.65  | \$      | 112,180.41 | \$      | 58,661.00  |
| May          | \$       | 115,438.58    | \$      | 128,095.64     | \$      | 128,194.43  | \$      | 120,822.73 | \$      | 95,476.11  |
| June         | \$       | 88,916.02     | \$      | 119,353.16     | \$      | 107,717.88  | \$      | 110,719.84 | \$      | 101,280.84 |
| July         | \$       | 137,151.52    | \$      | 142,857.19     | \$      | 188,894.10  | \$      | 157,453.47 | \$      | 147,221.81 |
| August       | \$       | 122,899.84    | \$      | 123,639.13     | \$      | 126,261.52  | \$      | 118,149.70 | \$      | 136,758.75 |
| September    | \$       | 107,562.63    | \$      | 125,736.54     | \$      | 128,248.97  | \$      | 131,499.10 | \$      | 141,076.46 |
| October      | \$       | 107,194.72    | \$      | 109,979.25     | \$      | 114,083.07  | \$      | 108,715.50 | \$      | 108,204.43 |
| November     | \$       | 111,922.94    | \$      | 110,037.42     | \$      | 114,072.17  | \$      | 113,383.76 | \$      | 112,921.57 |
|              |          | •             |         | *              |         | •           |         | •          |         | •          |