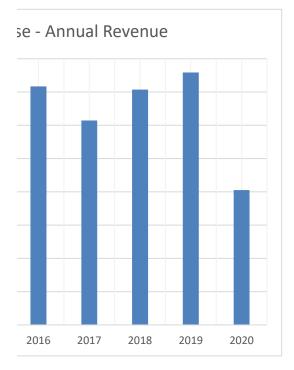

#### **Historical Comparatives**

|              |          |               | _       | no o ochici ai |         | riospitanty |         | Cerrerai   |         |            |
|--------------|----------|---------------|---------|----------------|---------|-------------|---------|------------|---------|------------|
| Year         | 1.5%     | 6 Hospitality |         | Sales/Use      |         | Difference  |         | Difference | _       |            |
| 2013         | \$       | 253,707.29    | \$      | 989,597.73     |         |             |         |            | =       |            |
| 2014         | \$       | 533,475.50    | \$      | 1,397,146.07   |         |             |         |            |         |            |
| 2015         | \$       | 566,862.64    | \$      | 1,441,063.08   |         |             |         |            |         |            |
| 2016         | \$       | 569,390.29    | \$      | 1,433,704.98   |         |             |         |            |         |            |
| 2017         | \$       | 585,209.61    | \$      | 1,228,643.51   |         |             |         |            |         |            |
| 2018         | \$       | 619,116.03    | \$      | 1,414,691.58   |         |             |         |            |         |            |
| 2019         | \$       | 619,525.21    | \$      | 1,517,046.35   |         |             |         |            |         |            |
| 2020         | \$       | 280,323.27    | \$      | 810,638.58     |         |             |         |            |         |            |
|              |          |               |         |                |         |             |         |            |         |            |
| Hospitality  |          |               |         |                |         |             |         |            |         |            |
| riospicancy  |          | Year          |         |                |         |             |         |            |         |            |
| Month        |          | 2013          |         | 2014           |         | 2015        |         | 2016       |         | 2017       |
| January      | \$       | 2013          | \$      | 37,364.19      | \$      | 43,113.69   | \$      | 41,708.76  | \$      | 46,911.18  |
| February     | \$       | _             | \$      | 37,555.45      | \$      | 42,124.02   | \$      | 41,984.10  | \$      | 39,484.34  |
| March        | \$       | _             | \$      | 42,529.19      | \$      | 46,173.99   | \$      | 45,563.26  | \$      | 50,504.95  |
| April        | \$       | _             | ۶<br>\$ | 42,329.19      | ۶<br>\$ | 43,675.44   | ب<br>\$ | 47,892.24  | ۶<br>\$ | 47,623.28  |
| •            | \$<br>\$ | -             | ۶<br>\$ | 45,795.11      | ۶<br>\$ | 50,724.88   | ۶<br>\$ | 49,226.67  | ۶<br>\$ |            |
| May          |          |               | ۶<br>\$ |                | ۶<br>\$ |             |         | •          |         | 48,271.46  |
| June         | \$       | 7,409.24      |         | 43,369.97      | •       | 49,406.16   | \$      | 48,609.00  | \$<br>¢ | 48,606.94  |
| July         | \$       | 37,110.89     | \$      | 53,389.60      | \$      | 53,704.04   | \$      | 54,295.80  | \$      | 52,147.96  |
| August       | \$       | 39,177.46     | \$      | 49,010.98      | \$      | 49,321.89   | \$      | 49,808.81  | \$      | 50,432.80  |
| September    | \$       | 43,834.36     | \$      | 46,512.40      | \$      | 49,457.55   | \$      | 50,173.93  | \$      | 52,329.75  |
| October      | \$       | 45,519.61     | \$      | 47,922.86      | \$      | 48,646.72   | \$      | 50,700.09  | \$      | 53,182.69  |
| November     | \$       | 36,498.06     | \$      | 42,527.57      | \$      | 45,405.28   | \$      | 45,759.14  | \$      | 47,580.02  |
| December     | \$       | 44,157.67     | \$      | 45,307.38      | \$      | 45,108.98   | \$      | 43,668.49  | \$      | 48,134.24  |
| Total        | \$       | 253,707.29    | \$      | 533,475.50     | \$      | 566,862.64  | \$      | 569,390.29 | \$      | 585,209.61 |
|              |          |               |         |                |         |             |         |            |         |            |
| General Sale | es/Us    | e             |         |                |         |             |         |            |         |            |
|              |          |               |         |                |         |             |         |            |         |            |
|              |          | Year          |         |                |         |             |         |            |         |            |
| Month        |          | 2013          |         | 2014           |         | 2015        |         | 2016       |         | 2017       |
| January      | \$       | -             | \$      | 105,288.85     | \$      | 104,438.31  | \$      | 96,458.69  | \$      | 71,576.00  |
| February     | \$       | -             | \$      | 95,278.67      | \$      | 78,797.00   | \$      | 123,855.46 | \$      | 63,527.00  |
| March        | \$       | -             | \$      | 105,601.77     | \$      | 104,196.00  | \$      | 119,973.32 | \$      | 55,620.00  |
| April        | \$       | 70,776.96     | \$      | 106,729.79     | \$      | 106,741.65  | \$      | 112,180.41 | \$      | 58,661.00  |
| May          | \$       | 115,438.58    | \$      | 128,095.64     | \$      | 128,194.43  | \$      | 120,822.73 | \$      | 95,476.11  |
| June         | \$       | 88,916.02     | \$      | 119,353.16     | \$      | 107,717.88  | \$      | 110,719.84 | \$      | 101,280.84 |
| July         | \$       | 137,151.52    | \$      | 142,857.19     | \$      | 188,894.10  | \$      | 157,453.47 | \$      | 147,221.81 |
| August       | \$       | 122,899.84    | \$      | 123,639.13     | \$      | 126,261.52  | \$      | 118,149.70 | \$      | 136,758.75 |
| September    | \$       | 107,562.63    | \$      | 125,736.54     | \$      | 128,248.97  | \$      | 131,499.10 | \$      | 141,076.46 |
| October      | \$       | 107,194.72    | \$      | 109,979.25     | \$      | 114,083.07  | \$      | 108,715.50 | \$      | 108,204.43 |
| November     | \$       | 111,922.94    | \$      | 110,037.42     | \$      | 114,072.17  | \$      | 113,383.76 | \$      | 112,921.57 |
|              |          | •             |         | *              |         | •           |         | •          |         | •          |

0.5% General

Hospitality

General

| December | \$<br>127,734.52 | \$<br>124,548.66   | \$<br>139,417.98   | \$<br>120,493.00   | \$<br>136,319.54   |
|----------|------------------|--------------------|--------------------|--------------------|--------------------|
| Total    | \$<br>989,597.73 | \$<br>1,397,146.07 | \$<br>1,441,063.08 | \$<br>1,433,704.98 | \$<br>1,228,643.51 |
|          |                  | \$<br>926,844.20   | \$<br>945,240.89   | \$<br>959,613.62   | \$<br>730,121.51   |