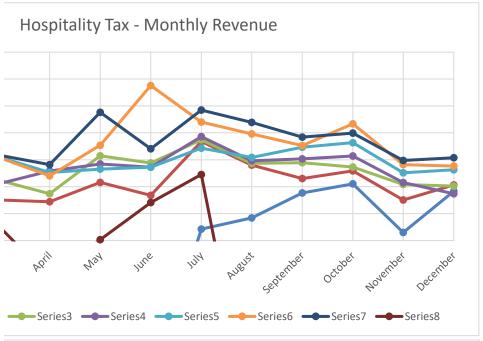

#### **Historical Comparatives**

|              |          |               | _       | no o ochici ai |         | riospitanty |         | Cerrerai   |         |            |
|--------------|----------|---------------|---------|----------------|---------|-------------|---------|------------|---------|------------|
| Year         | 1.5%     | 6 Hospitality |         | Sales/Use      |         | Difference  |         | Difference | _       |            |
| 2013         | \$       | 253,707.29    | \$      | 989,597.73     |         |             |         |            | =       |            |
| 2014         | \$       | 533,475.50    | \$      | 1,397,146.07   |         |             |         |            |         |            |
| 2015         | \$       | 566,862.64    | \$      | 1,441,063.08   |         |             |         |            |         |            |
| 2016         | \$       | 569,390.29    | \$      | 1,433,704.98   |         |             |         |            |         |            |
| 2017         | \$       | 585,209.61    | \$      | 1,228,643.51   |         |             |         |            |         |            |
| 2018         | \$       | 619,116.03    | \$      | 1,414,691.58   |         |             |         |            |         |            |
| 2019         | \$       | 619,525.21    | \$      | 1,517,046.35   |         |             |         |            |         |            |
| 2020         | \$       | 280,323.27    | \$      | 810,638.58     |         |             |         |            |         |            |
|              |          |               |         |                |         |             |         |            |         |            |
| Hospitality  |          |               |         |                |         |             |         |            |         |            |
| riospicancy  |          | Year          |         |                |         |             |         |            |         |            |
| Month        |          | 2013          |         | 2014           |         | 2015        |         | 2016       |         | 2017       |
| January      | \$       | 2013          | \$      | 37,364.19      | \$      | 43,113.69   | \$      | 41,708.76  | \$      | 46,911.18  |
| February     | \$       | _             | \$      | 37,555.45      | \$      | 42,124.02   | \$      | 41,984.10  | \$      | 39,484.34  |
| March        | \$       | _             | \$      | 42,529.19      | \$      | 46,173.99   | \$      | 45,563.26  | \$      | 50,504.95  |
| April        | \$       | _             | ۶<br>\$ | 42,329.19      | ۶<br>\$ | 43,675.44   | ب<br>\$ | 47,892.24  | ۶<br>\$ | 47,623.28  |
| •            | \$<br>\$ | -             | ۶<br>\$ | 45,795.11      | ۶<br>\$ | 50,724.88   | ۶<br>\$ | 49,226.67  | ۶<br>\$ |            |
| May          |          |               | ۶<br>\$ |                | ۶<br>\$ |             |         | •          |         | 48,271.46  |
| June         | \$       | 7,409.24      |         | 43,369.97      | •       | 49,406.16   | \$      | 48,609.00  | \$<br>¢ | 48,606.94  |
| July         | \$       | 37,110.89     | \$      | 53,389.60      | \$      | 53,704.04   | \$      | 54,295.80  | \$      | 52,147.96  |
| August       | \$       | 39,177.46     | \$      | 49,010.98      | \$      | 49,321.89   | \$      | 49,808.81  | \$      | 50,432.80  |
| September    | \$       | 43,834.36     | \$      | 46,512.40      | \$      | 49,457.55   | \$      | 50,173.93  | \$      | 52,329.75  |
| October      | \$       | 45,519.61     | \$      | 47,922.86      | \$      | 48,646.72   | \$      | 50,700.09  | \$      | 53,182.69  |
| November     | \$       | 36,498.06     | \$      | 42,527.57      | \$      | 45,405.28   | \$      | 45,759.14  | \$      | 47,580.02  |
| December     | \$       | 44,157.67     | \$      | 45,307.38      | \$      | 45,108.98   | \$      | 43,668.49  | \$      | 48,134.24  |
| Total        | \$       | 253,707.29    | \$      | 533,475.50     | \$      | 566,862.64  | \$      | 569,390.29 | \$      | 585,209.61 |
|              |          |               |         |                |         |             |         |            |         |            |
| General Sale | es/Us    | e             |         |                |         |             |         |            |         |            |
|              |          |               |         |                |         |             |         |            |         |            |
|              |          | Year          |         |                |         |             |         |            |         |            |
| Month        |          | 2013          |         | 2014           |         | 2015        |         | 2016       |         | 2017       |
| January      | \$       | -             | \$      | 105,288.85     | \$      | 104,438.31  | \$      | 96,458.69  | \$      | 71,576.00  |
| February     | \$       | -             | \$      | 95,278.67      | \$      | 78,797.00   | \$      | 123,855.46 | \$      | 63,527.00  |
| March        | \$       | -             | \$      | 105,601.77     | \$      | 104,196.00  | \$      | 119,973.32 | \$      | 55,620.00  |
| April        | \$       | 70,776.96     | \$      | 106,729.79     | \$      | 106,741.65  | \$      | 112,180.41 | \$      | 58,661.00  |
| May          | \$       | 115,438.58    | \$      | 128,095.64     | \$      | 128,194.43  | \$      | 120,822.73 | \$      | 95,476.11  |
| June         | \$       | 88,916.02     | \$      | 119,353.16     | \$      | 107,717.88  | \$      | 110,719.84 | \$      | 101,280.84 |
| July         | \$       | 137,151.52    | \$      | 142,857.19     | \$      | 188,894.10  | \$      | 157,453.47 | \$      | 147,221.81 |
| August       | \$       | 122,899.84    | \$      | 123,639.13     | \$      | 126,261.52  | \$      | 118,149.70 | \$      | 136,758.75 |
| September    | \$       | 107,562.63    | \$      | 125,736.54     | \$      | 128,248.97  | \$      | 131,499.10 | \$      | 141,076.46 |
| October      | \$       | 107,194.72    | \$      | 109,979.25     | \$      | 114,083.07  | \$      | 108,715.50 | \$      | 108,204.43 |
| November     | \$       | 111,922.94    | \$      | 110,037.42     | \$      | 114,072.17  | \$      | 113,383.76 | \$      | 112,921.57 |
|              |          | •             |         | *              |         | •           |         | •          |         | •          |

0.5% General

Hospitality

General

| December | \$<br>127,734.52 | \$<br>124,548.66   | \$<br>139,417.98   | \$<br>120,493.00   | \$<br>136,319.54   |
|----------|------------------|--------------------|--------------------|--------------------|--------------------|
| Total    | \$<br>989,597.73 | \$<br>1,397,146.07 | \$<br>1,441,063.08 | \$<br>1,433,704.98 | \$<br>1,228,643.51 |
|          |                  | \$<br>926,844.20   | \$<br>945,240.89   | \$<br>959,613.62   | \$<br>730,121.51   |