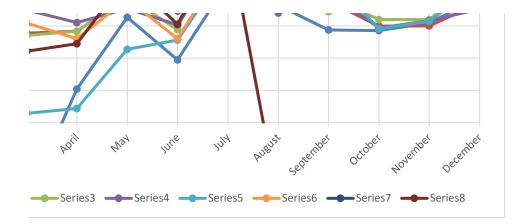

#### **Historical Comparatives**

|              |          |               | _       | no o ochici ai |         | riospitanty |         | Cerrerai   |         |            |
|--------------|----------|---------------|---------|----------------|---------|-------------|---------|------------|---------|------------|
| Year         | 1.5%     | 6 Hospitality |         | Sales/Use      |         | Difference  |         | Difference | _       |            |
| 2013         | \$       | 253,707.29    | \$      | 989,597.73     |         |             |         |            | =       |            |
| 2014         | \$       | 533,475.50    | \$      | 1,397,146.07   |         |             |         |            |         |            |
| 2015         | \$       | 566,862.64    | \$      | 1,441,063.08   |         |             |         |            |         |            |
| 2016         | \$       | 569,390.29    | \$      | 1,433,704.98   |         |             |         |            |         |            |
| 2017         | \$       | 585,209.61    | \$      | 1,228,643.51   |         |             |         |            |         |            |
| 2018         | \$       | 619,116.03    | \$      | 1,414,691.58   |         |             |         |            |         |            |
| 2019         | \$       | 619,525.21    | \$      | 1,517,046.35   |         |             |         |            |         |            |
| 2020         | \$       | 280,323.27    | \$      | 810,638.58     |         |             |         |            |         |            |
|              |          |               |         |                |         |             |         |            |         |            |
| Hospitality  |          |               |         |                |         |             |         |            |         |            |
| riospicancy  |          | Year          |         |                |         |             |         |            |         |            |
| Month        |          | 2013          |         | 2014           |         | 2015        |         | 2016       |         | 2017       |
| January      | \$       | 2013          | \$      | 37,364.19      | \$      | 43,113.69   | \$      | 41,708.76  | \$      | 46,911.18  |
| February     | \$       | _             | \$      | 37,555.45      | \$      | 42,124.02   | \$      | 41,984.10  | \$      | 39,484.34  |
| March        | \$       | _             | \$      | 42,529.19      | \$      | 46,173.99   | \$      | 45,563.26  | \$      | 50,504.95  |
| April        | \$       | _             | ۶<br>\$ | 42,329.19      | ۶<br>\$ | 43,675.44   | ب<br>\$ | 47,892.24  | ۶<br>\$ | 47,623.28  |
| •            | \$<br>\$ | -             | ۶<br>\$ | 45,795.11      | ۶<br>\$ | 50,724.88   | ۶<br>\$ | 49,226.67  | ۶<br>\$ |            |
| May          |          |               | ۶<br>\$ |                | ۶<br>\$ |             |         | •          |         | 48,271.46  |
| June         | \$       | 7,409.24      |         | 43,369.97      | •       | 49,406.16   | \$      | 48,609.00  | \$<br>¢ | 48,606.94  |
| July         | \$       | 37,110.89     | \$      | 53,389.60      | \$      | 53,704.04   | \$      | 54,295.80  | \$      | 52,147.96  |
| August       | \$       | 39,177.46     | \$      | 49,010.98      | \$      | 49,321.89   | \$      | 49,808.81  | \$      | 50,432.80  |
| September    | \$       | 43,834.36     | \$      | 46,512.40      | \$      | 49,457.55   | \$      | 50,173.93  | \$      | 52,329.75  |
| October      | \$       | 45,519.61     | \$      | 47,922.86      | \$      | 48,646.72   | \$      | 50,700.09  | \$      | 53,182.69  |
| November     | \$       | 36,498.06     | \$      | 42,527.57      | \$      | 45,405.28   | \$      | 45,759.14  | \$      | 47,580.02  |
| December     | \$       | 44,157.67     | \$      | 45,307.38      | \$      | 45,108.98   | \$      | 43,668.49  | \$      | 48,134.24  |
| Total        | \$       | 253,707.29    | \$      | 533,475.50     | \$      | 566,862.64  | \$      | 569,390.29 | \$      | 585,209.61 |
|              |          |               |         |                |         |             |         |            |         |            |
| General Sale | es/Us    | e             |         |                |         |             |         |            |         |            |
|              |          |               |         |                |         |             |         |            |         |            |
|              |          | Year          |         |                |         |             |         |            |         |            |
| Month        |          | 2013          |         | 2014           |         | 2015        |         | 2016       |         | 2017       |
| January      | \$       | -             | \$      | 105,288.85     | \$      | 104,438.31  | \$      | 96,458.69  | \$      | 71,576.00  |
| February     | \$       | -             | \$      | 95,278.67      | \$      | 78,797.00   | \$      | 123,855.46 | \$      | 63,527.00  |
| March        | \$       | -             | \$      | 105,601.77     | \$      | 104,196.00  | \$      | 119,973.32 | \$      | 55,620.00  |
| April        | \$       | 70,776.96     | \$      | 106,729.79     | \$      | 106,741.65  | \$      | 112,180.41 | \$      | 58,661.00  |
| May          | \$       | 115,438.58    | \$      | 128,095.64     | \$      | 128,194.43  | \$      | 120,822.73 | \$      | 95,476.11  |
| June         | \$       | 88,916.02     | \$      | 119,353.16     | \$      | 107,717.88  | \$      | 110,719.84 | \$      | 101,280.84 |
| July         | \$       | 137,151.52    | \$      | 142,857.19     | \$      | 188,894.10  | \$      | 157,453.47 | \$      | 147,221.81 |
| August       | \$       | 122,899.84    | \$      | 123,639.13     | \$      | 126,261.52  | \$      | 118,149.70 | \$      | 136,758.75 |
| September    | \$       | 107,562.63    | \$      | 125,736.54     | \$      | 128,248.97  | \$      | 131,499.10 | \$      | 141,076.46 |
| October      | \$       | 107,194.72    | \$      | 109,979.25     | \$      | 114,083.07  | \$      | 108,715.50 | \$      | 108,204.43 |
| November     | \$       | 111,922.94    | \$      | 110,037.42     | \$      | 114,072.17  | \$      | 113,383.76 | \$      | 112,921.57 |
|              |          | •             |         | *              |         | •           |         | •          |         | •          |

0.5% General

Hospitality

General

| December | \$<br>127,734.52 | \$<br>124,548.66   | \$<br>139,417.98   | \$<br>120,493.00   | \$<br>136,319.54   |
|----------|------------------|--------------------|--------------------|--------------------|--------------------|
| Total    | \$<br>989,597.73 | \$<br>1,397,146.07 | \$<br>1,441,063.08 | \$<br>1,433,704.98 | \$<br>1,228,643.51 |
|          |                  | \$<br>926,844.20   | \$<br>945,240.89   | \$<br>959,613.62   | \$<br>730,121.51   |