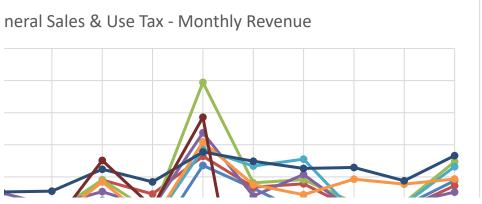

#### **Historical Comparatives**

|              |          |               | _       | no o ochici ai |         | riospitanty |         | Cerrerai   |         |            |
|--------------|----------|---------------|---------|----------------|---------|-------------|---------|------------|---------|------------|
| Year         | 1.5%     | 6 Hospitality |         | Sales/Use      |         | Difference  |         | Difference | _       |            |
| 2013         | \$       | 253,707.29    | \$      | 989,597.73     |         |             |         |            | =       |            |
| 2014         | \$       | 533,475.50    | \$      | 1,397,146.07   |         |             |         |            |         |            |
| 2015         | \$       | 566,862.64    | \$      | 1,441,063.08   |         |             |         |            |         |            |
| 2016         | \$       | 569,390.29    | \$      | 1,433,704.98   |         |             |         |            |         |            |
| 2017         | \$       | 585,209.61    | \$      | 1,228,643.51   |         |             |         |            |         |            |
| 2018         | \$       | 619,116.03    | \$      | 1,414,691.58   |         |             |         |            |         |            |
| 2019         | \$       | 619,525.21    | \$      | 1,517,046.35   |         |             |         |            |         |            |
| 2020         | \$       | 280,323.27    | \$      | 810,638.58     |         |             |         |            |         |            |
|              |          |               |         |                |         |             |         |            |         |            |
| Hospitality  |          |               |         |                |         |             |         |            |         |            |
| riospicancy  |          | Year          |         |                |         |             |         |            |         |            |
| Month        |          | 2013          |         | 2014           |         | 2015        |         | 2016       |         | 2017       |
| January      | \$       | 2013          | \$      | 37,364.19      | \$      | 43,113.69   | \$      | 41,708.76  | \$      | 46,911.18  |
| February     | \$       | _             | \$      | 37,555.45      | \$      | 42,124.02   | \$      | 41,984.10  | \$      | 39,484.34  |
| March        | \$       | _             | \$      | 42,529.19      | \$      | 46,173.99   | \$      | 45,563.26  | \$      | 50,504.95  |
| April        | \$       | _             | ۶<br>\$ | 42,329.19      | ۶<br>\$ | 43,675.44   | ب<br>\$ | 47,892.24  | ۶<br>\$ | 47,623.28  |
| •            | \$<br>\$ | -             | ۶<br>\$ | 45,795.11      | ۶<br>\$ | 50,724.88   | ۶<br>\$ | 49,226.67  | ۶<br>\$ |            |
| May          |          |               | ۶<br>\$ |                | ۶<br>\$ |             |         | •          |         | 48,271.46  |
| June         | \$       | 7,409.24      |         | 43,369.97      | •       | 49,406.16   | \$      | 48,609.00  | \$<br>¢ | 48,606.94  |
| July         | \$       | 37,110.89     | \$      | 53,389.60      | \$      | 53,704.04   | \$      | 54,295.80  | \$      | 52,147.96  |
| August       | \$       | 39,177.46     | \$      | 49,010.98      | \$      | 49,321.89   | \$      | 49,808.81  | \$      | 50,432.80  |
| September    | \$       | 43,834.36     | \$      | 46,512.40      | \$      | 49,457.55   | \$      | 50,173.93  | \$      | 52,329.75  |
| October      | \$       | 45,519.61     | \$      | 47,922.86      | \$      | 48,646.72   | \$      | 50,700.09  | \$      | 53,182.69  |
| November     | \$       | 36,498.06     | \$      | 42,527.57      | \$      | 45,405.28   | \$      | 45,759.14  | \$      | 47,580.02  |
| December     | \$       | 44,157.67     | \$      | 45,307.38      | \$      | 45,108.98   | \$      | 43,668.49  | \$      | 48,134.24  |
| Total        | \$       | 253,707.29    | \$      | 533,475.50     | \$      | 566,862.64  | \$      | 569,390.29 | \$      | 585,209.61 |
|              |          |               |         |                |         |             |         |            |         |            |
| General Sale | es/Us    | e             |         |                |         |             |         |            |         |            |
|              |          |               |         |                |         |             |         |            |         |            |
|              |          | Year          |         |                |         |             |         |            |         |            |
| Month        |          | 2013          |         | 2014           |         | 2015        |         | 2016       |         | 2017       |
| January      | \$       | -             | \$      | 105,288.85     | \$      | 104,438.31  | \$      | 96,458.69  | \$      | 71,576.00  |
| February     | \$       | -             | \$      | 95,278.67      | \$      | 78,797.00   | \$      | 123,855.46 | \$      | 63,527.00  |
| March        | \$       | -             | \$      | 105,601.77     | \$      | 104,196.00  | \$      | 119,973.32 | \$      | 55,620.00  |
| April        | \$       | 70,776.96     | \$      | 106,729.79     | \$      | 106,741.65  | \$      | 112,180.41 | \$      | 58,661.00  |
| May          | \$       | 115,438.58    | \$      | 128,095.64     | \$      | 128,194.43  | \$      | 120,822.73 | \$      | 95,476.11  |
| June         | \$       | 88,916.02     | \$      | 119,353.16     | \$      | 107,717.88  | \$      | 110,719.84 | \$      | 101,280.84 |
| July         | \$       | 137,151.52    | \$      | 142,857.19     | \$      | 188,894.10  | \$      | 157,453.47 | \$      | 147,221.81 |
| August       | \$       | 122,899.84    | \$      | 123,639.13     | \$      | 126,261.52  | \$      | 118,149.70 | \$      | 136,758.75 |
| September    | \$       | 107,562.63    | \$      | 125,736.54     | \$      | 128,248.97  | \$      | 131,499.10 | \$      | 141,076.46 |
| October      | \$       | 107,194.72    | \$      | 109,979.25     | \$      | 114,083.07  | \$      | 108,715.50 | \$      | 108,204.43 |
| November     | \$       | 111,922.94    | \$      | 110,037.42     | \$      | 114,072.17  | \$      | 113,383.76 | \$      | 112,921.57 |
|              |          | •             |         | *              |         | •           |         | •          |         | •          |

0.5% General

Hospitality

General

| December | \$<br>127,734.52 | \$<br>124,548.66   | \$<br>139,417.98   | \$<br>120,493.00   | \$<br>136,319.54   |
|----------|------------------|--------------------|--------------------|--------------------|--------------------|
| Total    | \$<br>989,597.73 | \$<br>1,397,146.07 | \$<br>1,441,063.08 | \$<br>1,433,704.98 | \$<br>1,228,643.51 |
|          |                  | \$<br>926,844.20   | \$<br>945,240.89   | \$<br>959,613.62   | \$<br>730,121.51   |