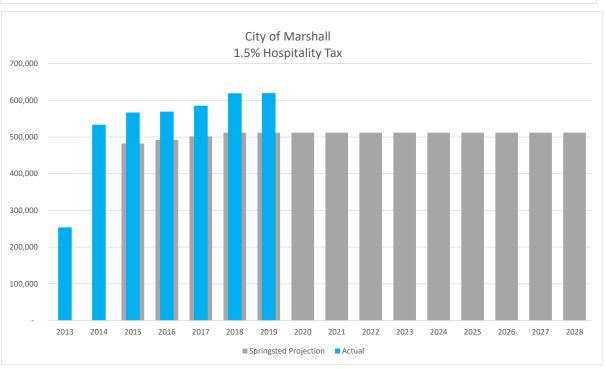

#### **Historical Comparatives**

|              |          |               | _       | no o ochici ai |         | riospitanty |         | Cerrerai   |         |            |
|--------------|----------|---------------|---------|----------------|---------|-------------|---------|------------|---------|------------|
| Year         | 1.5%     | 6 Hospitality |         | Sales/Use      |         | Difference  |         | Difference | _       |            |
| 2013         | \$       | 253,707.29    | \$      | 989,597.73     |         |             |         |            | =       |            |
| 2014         | \$       | 533,475.50    | \$      | 1,397,146.07   |         |             |         |            |         |            |
| 2015         | \$       | 566,862.64    | \$      | 1,441,063.08   |         |             |         |            |         |            |
| 2016         | \$       | 569,390.29    | \$      | 1,433,704.98   |         |             |         |            |         |            |
| 2017         | \$       | 585,209.61    | \$      | 1,228,643.51   |         |             |         |            |         |            |
| 2018         | \$       | 619,116.03    | \$      | 1,414,691.58   |         |             |         |            |         |            |
| 2019         | \$       | 619,525.21    | \$      | 1,517,046.35   |         |             |         |            |         |            |
| 2020         | \$       | 280,323.27    | \$      | 810,638.58     |         |             |         |            |         |            |
|              |          |               |         |                |         |             |         |            |         |            |
| Hospitality  |          |               |         |                |         |             |         |            |         |            |
| riospicancy  |          | Year          |         |                |         |             |         |            |         |            |
| Month        |          | 2013          |         | 2014           |         | 2015        |         | 2016       |         | 2017       |
| January      | \$       | 2013          | \$      | 37,364.19      | \$      | 43,113.69   | \$      | 41,708.76  | \$      | 46,911.18  |
| February     | \$       | _             | \$      | 37,555.45      | \$      | 42,124.02   | \$      | 41,984.10  | \$      | 39,484.34  |
| March        | \$       | _             | \$      | 42,529.19      | \$      | 46,173.99   | \$      | 45,563.26  | \$      | 50,504.95  |
| April        | \$       | _             | ۶<br>\$ | 42,329.19      | ۶<br>\$ | 43,675.44   | ب<br>\$ | 47,892.24  | ۶<br>\$ | 47,623.28  |
| •            | \$<br>\$ | -             | ۶<br>\$ | 45,795.11      | ۶<br>\$ | 50,724.88   | ۶<br>\$ | 49,226.67  | ۶<br>\$ |            |
| May          |          |               | ۶<br>\$ |                | ۶<br>\$ |             |         | •          |         | 48,271.46  |
| June         | \$       | 7,409.24      |         | 43,369.97      | •       | 49,406.16   | \$      | 48,609.00  | \$<br>¢ | 48,606.94  |
| July         | \$       | 37,110.89     | \$      | 53,389.60      | \$      | 53,704.04   | \$      | 54,295.80  | \$      | 52,147.96  |
| August       | \$       | 39,177.46     | \$      | 49,010.98      | \$      | 49,321.89   | \$      | 49,808.81  | \$      | 50,432.80  |
| September    | \$       | 43,834.36     | \$      | 46,512.40      | \$      | 49,457.55   | \$      | 50,173.93  | \$      | 52,329.75  |
| October      | \$       | 45,519.61     | \$      | 47,922.86      | \$      | 48,646.72   | \$      | 50,700.09  | \$      | 53,182.69  |
| November     | \$       | 36,498.06     | \$      | 42,527.57      | \$      | 45,405.28   | \$      | 45,759.14  | \$      | 47,580.02  |
| December     | \$       | 44,157.67     | \$      | 45,307.38      | \$      | 45,108.98   | \$      | 43,668.49  | \$      | 48,134.24  |
| Total        | \$       | 253,707.29    | \$      | 533,475.50     | \$      | 566,862.64  | \$      | 569,390.29 | \$      | 585,209.61 |
|              |          |               |         |                |         |             |         |            |         |            |
| General Sale | es/Us    | e             |         |                |         |             |         |            |         |            |
|              |          |               |         |                |         |             |         |            |         |            |
|              |          | Year          |         |                |         |             |         |            |         |            |
| Month        |          | 2013          |         | 2014           |         | 2015        |         | 2016       |         | 2017       |
| January      | \$       | -             | \$      | 105,288.85     | \$      | 104,438.31  | \$      | 96,458.69  | \$      | 71,576.00  |
| February     | \$       | -             | \$      | 95,278.67      | \$      | 78,797.00   | \$      | 123,855.46 | \$      | 63,527.00  |
| March        | \$       | -             | \$      | 105,601.77     | \$      | 104,196.00  | \$      | 119,973.32 | \$      | 55,620.00  |
| April        | \$       | 70,776.96     | \$      | 106,729.79     | \$      | 106,741.65  | \$      | 112,180.41 | \$      | 58,661.00  |
| May          | \$       | 115,438.58    | \$      | 128,095.64     | \$      | 128,194.43  | \$      | 120,822.73 | \$      | 95,476.11  |
| June         | \$       | 88,916.02     | \$      | 119,353.16     | \$      | 107,717.88  | \$      | 110,719.84 | \$      | 101,280.84 |
| July         | \$       | 137,151.52    | \$      | 142,857.19     | \$      | 188,894.10  | \$      | 157,453.47 | \$      | 147,221.81 |
| August       | \$       | 122,899.84    | \$      | 123,639.13     | \$      | 126,261.52  | \$      | 118,149.70 | \$      | 136,758.75 |
| September    | \$       | 107,562.63    | \$      | 125,736.54     | \$      | 128,248.97  | \$      | 131,499.10 | \$      | 141,076.46 |
| October      | \$       | 107,194.72    | \$      | 109,979.25     | \$      | 114,083.07  | \$      | 108,715.50 | \$      | 108,204.43 |
| November     | \$       | 111,922.94    | \$      | 110,037.42     | \$      | 114,072.17  | \$      | 113,383.76 | \$      | 112,921.57 |
|              |          | •             |         | *              |         | •           |         | •          |         | •          |

0.5% General

Hospitality

General

| December | \$<br>127,734.52 | \$<br>124,548.66   | \$<br>139,417.98   | \$<br>120,493.00   | \$<br>136,319.54   |
|----------|------------------|--------------------|--------------------|--------------------|--------------------|
| Total    | \$<br>989,597.73 | \$<br>1,397,146.07 | \$<br>1,441,063.08 | \$<br>1,433,704.98 | \$<br>1,228,643.51 |
|          |                  | \$<br>926,844.20   | \$<br>945,240.89   | \$<br>959,613.62   | \$<br>730,121.51   |