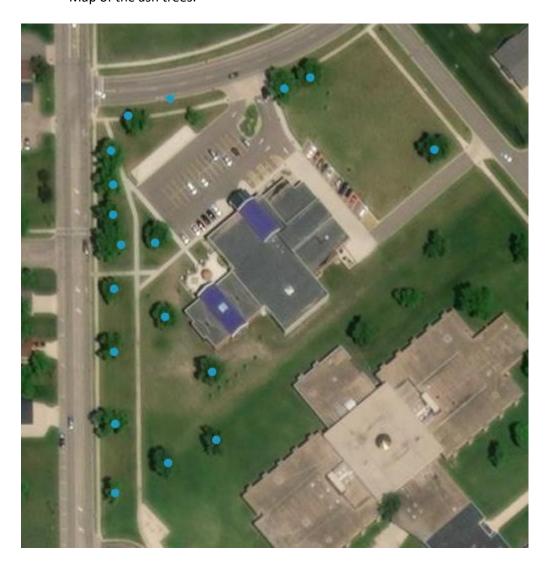

## Library

- 18 ash trees, 29 trees total
- Map of the ash trees:

Ash make up 62% at the Library