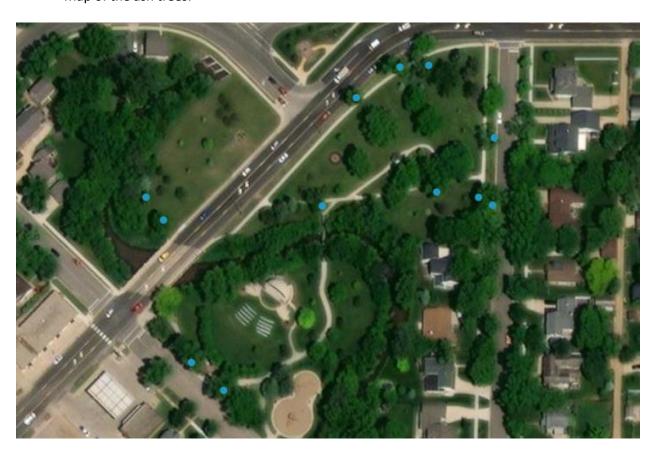

## Liberty Park

- 12 ash trees, 110 in total
- Ash make up 11% of Liberty Park
- Map of the ash trees: