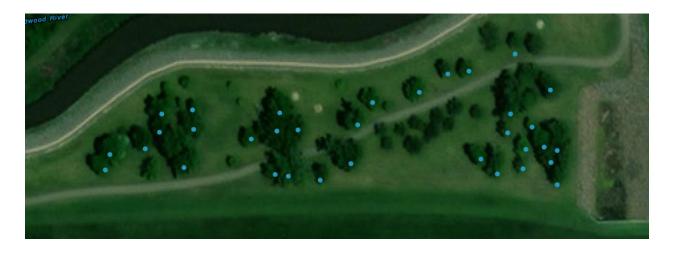

## Legion Field

- 96 ash trees, 274 trees total

Ash make up 35% of Legion Field

- Map of the ash trees: