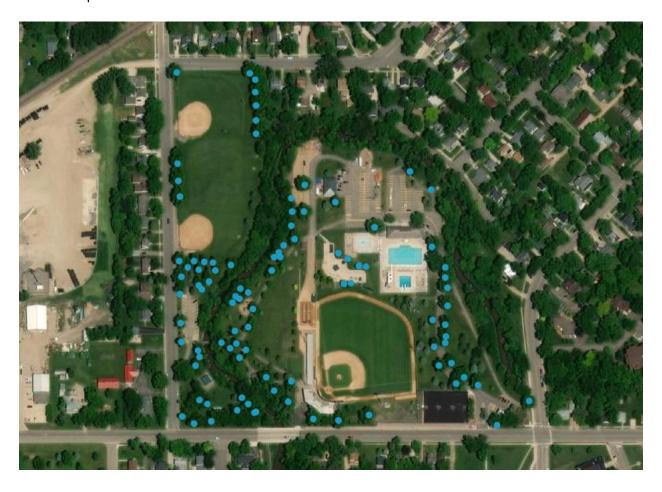

## Legion Field

- 96 ash trees, 274 trees total

Ash make up 35% of Legion Field

- Map of the ash trees: