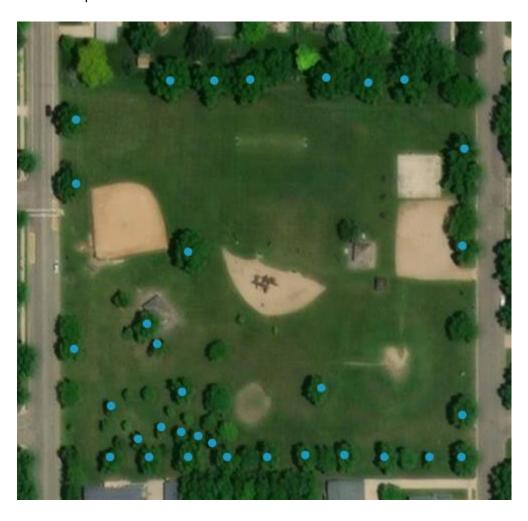

## Freedom Park

- 33 ash trees, 82 trees total

Ash make up 40% of Freedom Park

- Map of the ash trees:

- 19 ash trees, 97 trees total
- Map of the ash trees: