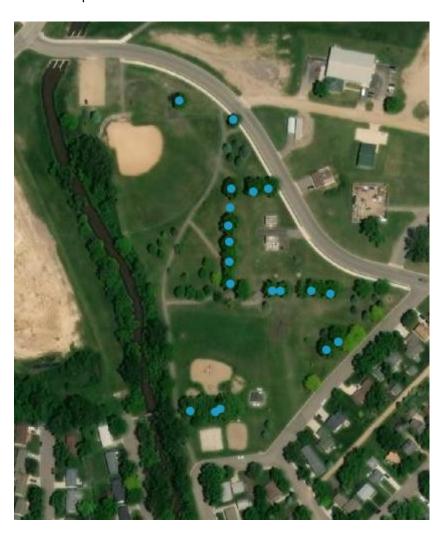

### Independence Park

- 198 ash trees, 636 trees total

Ash make up 31% of Independence Park

- Map of the ash trees: