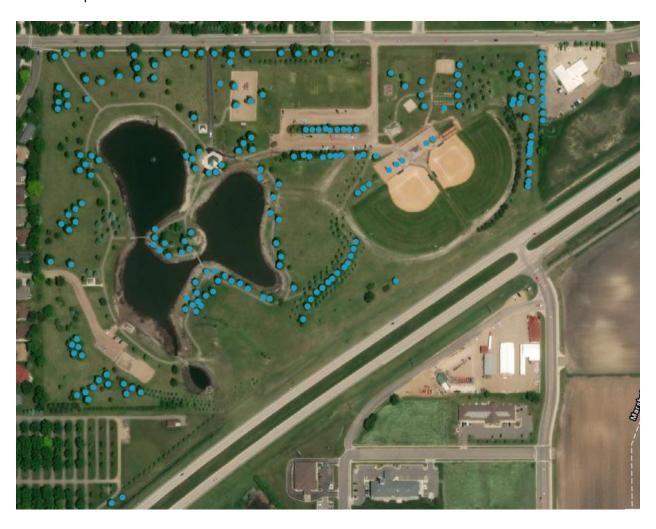

### Independence Park

- 198 ash trees, 636 trees total

Ash make up 31% of Independence Park

- Map of the ash trees: