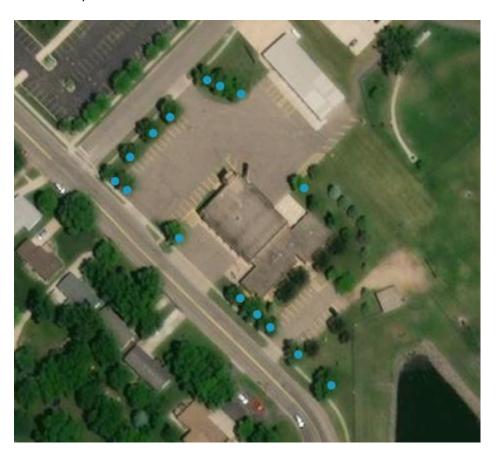

#### Fire Hall

- 15 ash trees, 61 trees total Ash trees make up 25% of the Fire Hall
- (with 21 trees being the ½ inch pine and spruce growing behind the fire hall; ash trees make up 38% when you remove those small trees)
- Map of the ash trees: